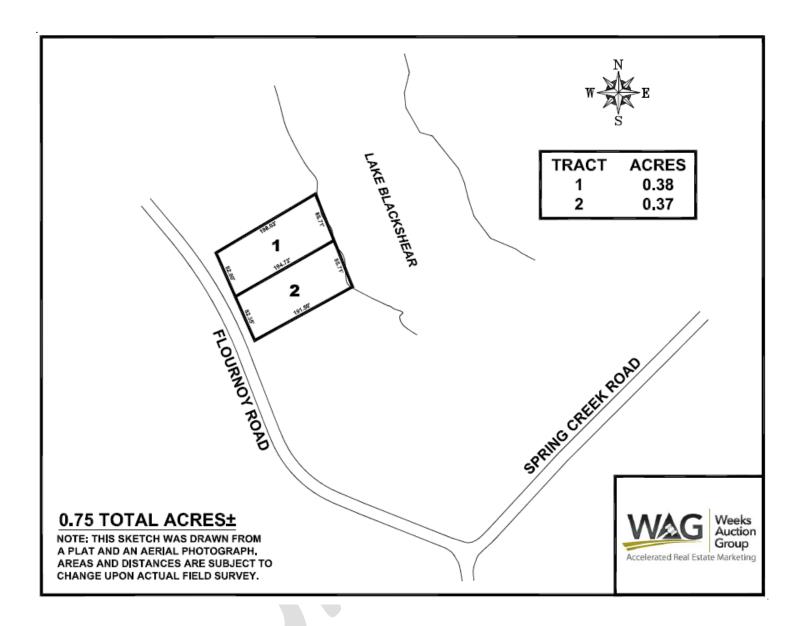

## **Legal Description**

Tax Parcel Number: LK02002700A

Property Description: Tract 2, 888 Flournoy Road, Warwick, Worth County, GA 31796

All that tract or parcel of land lying and being Tract 2 (0.37 acre) in Land Lot 40 in the 15<sup>th</sup> Land District of Worth County, Georgia, more particularly shown on plat of survey by Medders Associates Surveying, Inc. dated August 6, 2004, recorded in Plat Book 31, page 194, public records, Worth County, Georgia, and incorporated herein by reference.

# **Engineer's Sketch**

CONTRACT FOR SALE OF REAL PROPERTY
Seller('s) initials \_\_\_\_\_\_; Auctioneer/Broker's initials \_\_\_\_\_\_; Purchaser(s) initials: \_\_\_\_\_\_