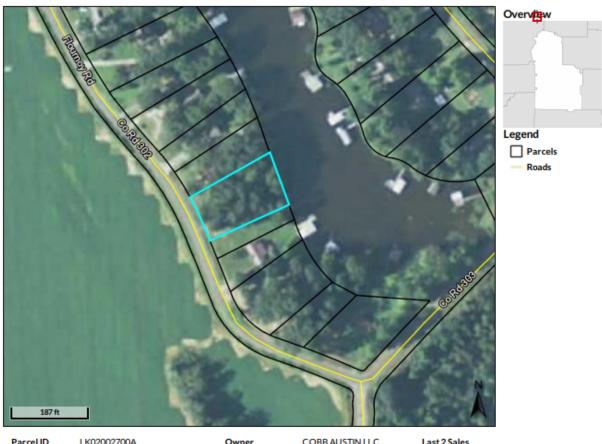

# 888 Flournoy Road, Warwick, Georgia 31796 Tax Card Parcel - LK02002700A

#### Summary

 Parcel Number
 LK02002700A

 Location Address
 888 FLOURNOY RD

 Legal Description
 ALSO P/O LOT 52 TRACT 2

(Note: Not to be used on legal documents)

Class R4-Residential

(Note: This is for tax purposes only. Not to be used for zoning.)

Tax District County (District 01)

 Millage Rate
 28.651

 Acres
 0.39

 Homestead Exemption
 No (S0)

 Landlot/District
 N/A

View Map

#### Owner

COBB AUSTIN LLC PO BOX 869 TIFTON, GA 31793

#### Land

| Type | Description     | Calculation Method | Square Footage | Frontage | Depth | Acres | Lots |
|------|-----------------|--------------------|----------------|----------|-------|-------|------|
| RES  | FF-RFS: 1300.00 | Front Feet         | 0              | 86       | 198   | 0.39  | 0    |