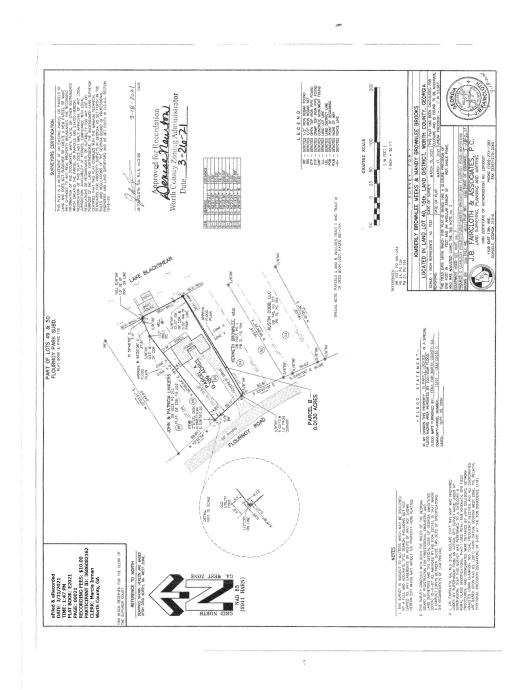

# 902 Flournoy Road, Warwick, Georgia 31796 Legal Description

Tax Parcel Number: LK020027

Property Description: Tract 1, 0.37 +/- Acre, 902 Flournoy Road, Warwick, Worth County, GA 31796

All that tract or parcel of land lying and being 0.38 acre in Original Land Lots 39 and 40 of the 15<sup>th</sup> Land District of Worth County, Georgia more particularly described as follows: Begin at the southwest corner of Lot 55 as shown on a subdivision plat of the Flournoy Park Subdivision recorded in Worth County records at Plat Book 2, Page 170 and marked by an iron pin found; go thence north 23 degrees 47 minutes 00 seconds west a distance of 3.65 feet to a point; go thence north 23 degrees 47 minutes 00 seconds west a distance of 164.00 feet to the point of beginning; go thence north 23 degrees 47 minutes 00 seconds west a distance of 82.00 feet to a point; go thence north 59 degrees 23 minutes 24 seconds east a distance of 198.03 feet to a point; thence south 21 degrees 49 minutes 52 seconds east a distance of 85.71 feet to a point; thence south 60 degrees 21 minutes 26 seconds west a distance of 194.72 feet to the point of beginning. Depicted as Tract No. 1 on the plat of survey for Victor J. Mallamo prepared by Labrun A. Rackley, Jr., RLS dated July 21, 2004 and recorded in Worth County Records at Plat Book 31, at Page 194.

**LESS AND EXCEPT:** Parcel B consisting of 0.0130 acres, more or less, as depicted upon that certain map or plat of survey thereof entitled "Survey for Kimberly Brownlee Meeks & Mandy Brownlee Brooks", DATED March 15, 2021, prepared by J.B. Faircloth & Associates, P.C., and recorded in Plat Book E2021, Page 21, of the Worth County, Georgia, deed records, to which map or plat of survey and the record thereof reference is hereby made for all purposes in aid of description.

# 902 Flournoy Road, Warwick, Georgia 31796 Plat Map

# 902 Flournoy Road, Warwick, Georgia 31796 Less and Except Plat Map