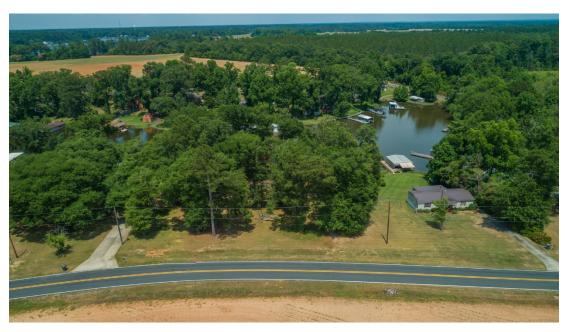

### Introduction

Dear Prospective Bidders,

Weeks Auction Group is pleased to announce the public auction of two lake front lots on beautiful Lake Blackshear in Worth County, Georgia.

If you're looking for a great building lot on Lake Blackshear, look no further! Two lots located side by side on Flournoy Branch, offer all the benefits of living in a quiet area of the lake that's just a short boat ride to the big water.

### **Important Selling Features:**

- 888 Flournov Road
  - o .37 +/- Acre Lake Front Lot
  - 85′ +/- Lake Frontage
- 902 Flournoy Road
  - .37 +/- Acre Lake Front Lot
  - o 85' +/- Lake Frontage
  - Boat Ramp
- Located on Flournoy Branch near the Power Dam
- Minutes from Cordele, Interstate 75, and Albany
- Just a short drive from other South Georgia Areas
- Two Lots Offered Individually