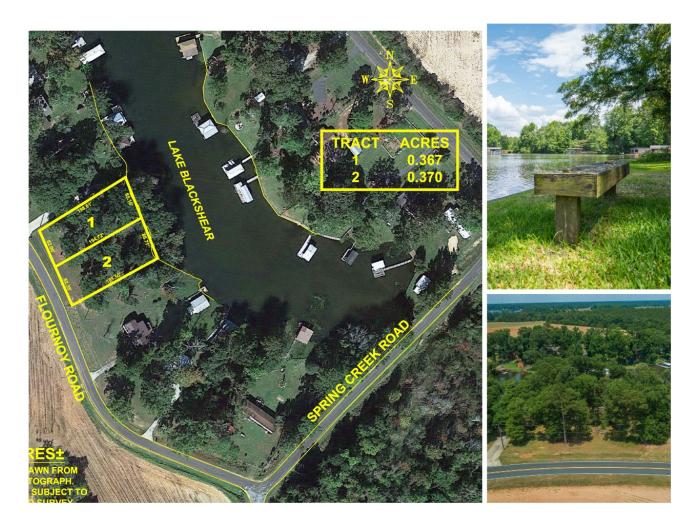

### **Important Selling Features:**

- 888 Flournov Road
  - o .37 +/- Acre Lake Front Lot
  - 85′ +/- Lake Frontage
- 902 Flournoy Road
  - .37 +/- Acre Lake Front Lot
  - o 85' +/- Lake Frontage
  - Boat Ramp
- Located on Flournoy Branch near the Power Dam
- Minutes from Cordele, Interstate 75, and Albany
- Just a short drive from other South Georgia Areas
- Two Lots Offered Individually

# **Aerial Auction Map**

**SPECIAL NOTICE:** This Auction consist of two properties being sold for the United States Bankruptcy Court. Each property is being sold individually and neither property is being sold contingent upon acceptance of any other offers by the Bankruptcy Trustee.