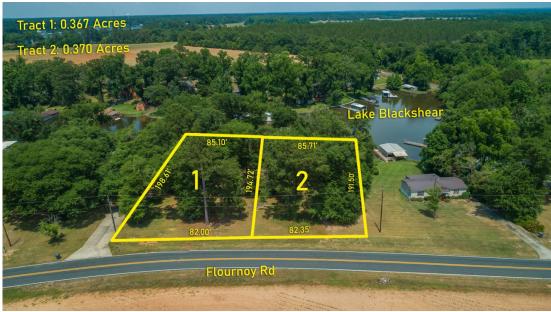

# **Aerial Auction Map**

**SPECIAL NOTICE:** This Auction consist of two properties being sold for the United States Bankruptcy Court. Each property is being sold individually and neither property is being sold contingent upon acceptance of any other offers by the Bankruptcy Trustee.

### **Important Selling Features:**

- 888 Flournov Road
  - o .37 +/- Acre Lake Front Lot
  - 85′ +/- Lake Frontage
- 902 Flournoy Road
  - .37 +/- Acre Lake Front Lot
  - o 85' +/- Lake Frontage
  - Boat Ramp
- Located on Flournoy Branch near the Power Dam
- Minutes from Cordele, Interstate 75, and Albany
- Just a short drive from other South Georgia Areas
- Two Lots Offered Individually