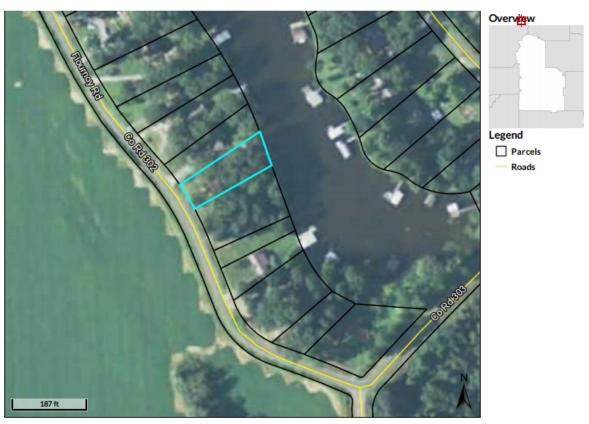

# **Aerial Auction Map**

**SPECIAL NOTICE:** This Auction consist of two properties being sold for the United States Bankruptcy Court. Each property is being sold individually and neither property is being sold contingent upon acceptance of any other offers by the Bankruptcy Trustee.