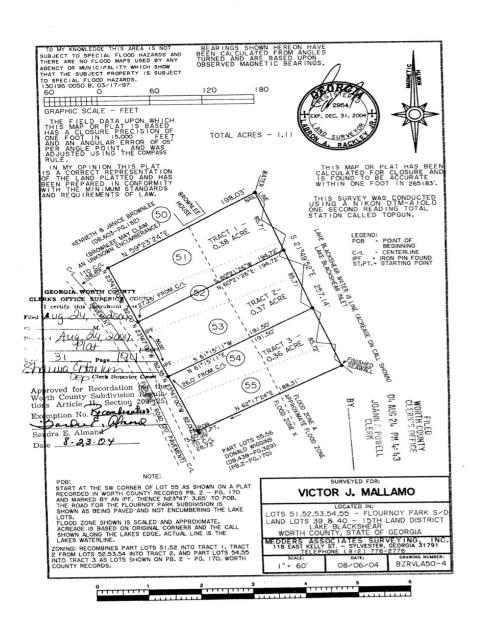

# 888 Flournoy Road, Warwick, Georgia 31796 Legal Description

Tax Parcel Number: LK02002700A

Property Description: Tract 2, 888 Flournoy Road, Warwick, Worth County, GA 31796

All that tract or parcel of land lying and being Tract 2 (0.37 acre) in Land Lot 40 in the 15<sup>th</sup> Land District of Worth County, Georgia, more particularly shown on plat of survey by Medders Associates Surveying, Inc. dated August 6, 2004, recorded in Plat Book 31, page 194, public records, Worth County, Georgia, and incorporated herein by reference.

# 888 Flournoy Road, Warwick, Georgia 31796 Plat Map

# 902 Flournoy Road, Warwick, Georgia 31796 Legal Description

Tax Parcel Number: LK020027

Property Description: Tract 1, 0.37 +/- Acre, 902 Flournoy Road, Warwick, Worth County, GA 31796

All that tract or parcel of land lying and being 0.38 acre in Original Land Lots 39 and 40 of the 15<sup>th</sup> Land District of Worth County, Georgia more particularly described as follows: Begin at the southwest corner of Lot 55 as shown on a subdivision plat of the Flournoy Park Subdivision recorded in Worth County records at Plat Book 2, Page 170 and marked by an iron pin found; go thence north 23 degrees 47 minutes 00 seconds west a distance of 3.65 feet to a point; go thence north 23 degrees 47 minutes 00 seconds west a distance of 164.00 feet to the point of beginning; go thence north 23 degrees 47 minutes 00 seconds west a distance of 82.00 feet to a point; go thence north 59 degrees 23 minutes 24 seconds east a distance of 198.03 feet to a point; thence south 21 degrees 49 minutes 52 seconds east a distance of 85.71 feet to a point; thence south 60 degrees 21 minutes 26 seconds west a distance of 194.72 feet to the point of beginning. Depicted as Tract No. 1 on the plat of survey for Victor J. Mallamo prepared by Labrun A. Rackley, Jr., RLS dated July 21, 2004 and recorded in Worth County Records at Plat Book 31, at Page 194.

# 902 Flournoy Road, Warwick, Georgia 31796 Plat Map