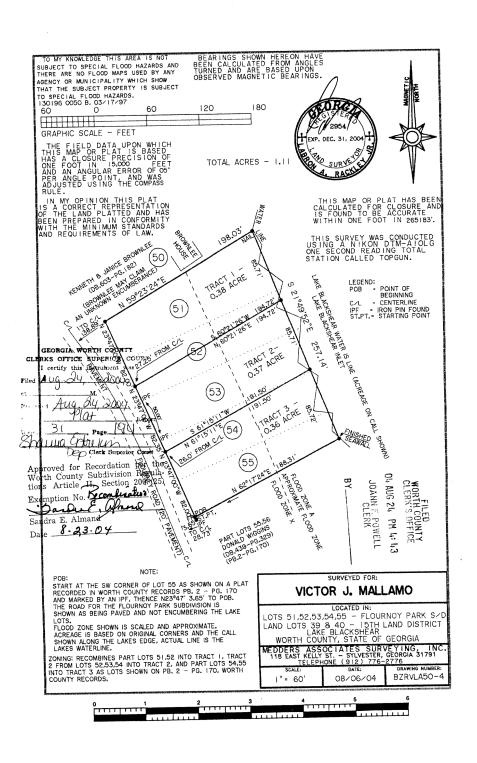

# 888 Flournoy Road, Warwick, Georgia 31796 Legal Description

Tax Parcel Number: LK02002700A

Property Description: Tract 2, 888 Flournoy Road, Warwick, Worth County, GA 31796

All that tract or parcel of land lying and being Tract 2 (0.37 acre) in Land Lot 40 in the 15<sup>th</sup> Land District of Worth County, Georgia, more particularly shown on plat of survey by Medders Associates Surveying, Inc. dated August 6, 2004, recorded in Plat Book 31, page 194, public records, Worth County, Georgia, and incorporated herein by reference.

# 888 Flournoy Road, Warwick, Georgia 31796 Plat Map