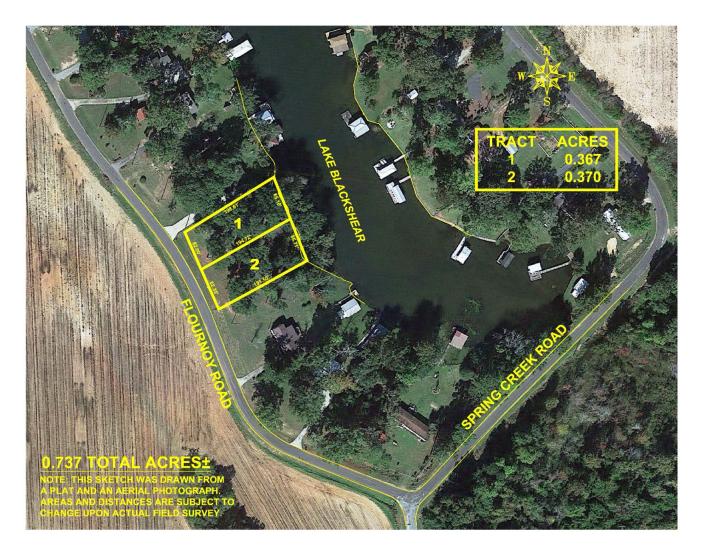

### **Important Selling Features:**

- 888 Flournov Road
  - o .37 +/- Acre Lake Front Lot
  - 85′ +/- Lake Frontage
- 902 Flournoy Road
  - .37 +/- Acre Lake Front Lot
  - o 85' +/- Lake Frontage
  - Boat Ramp
- Located on Flournoy Branch near the Power Dam
- Minutes from Cordele, Interstate 75, and Albany
- Just a short drive from other South Georgia Areas
- Two Lots Offered Individually

# **Aerial Auction Map**

**SPECIAL NOTICE:** This Auction consist of two properties being sold for the United States Bankruptcy Court. Each property is being sold individually and neither property is being sold contingent upon acceptance of any other offers by the Bankruptcy Trustee.