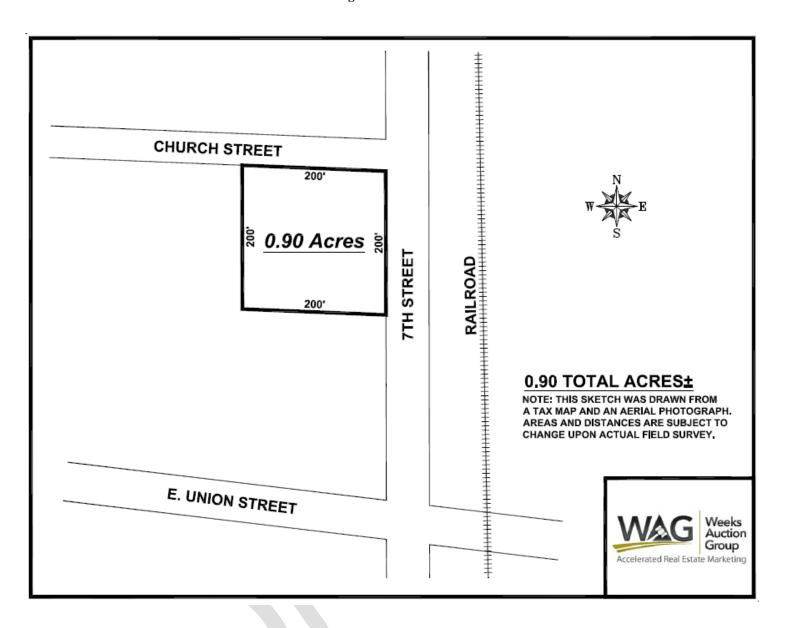

## **Legal Description**

Tax Parcel Number: V10 3 1

Property Description: Vacant Lot, Church Street, Vienna, Dooly County, GA

All that tract or parcel of land situate in the City of Vienna, Dooly County, Georgia, described as the parcel having dimensions 200 feet north and south and 200 feet east and west, situate at the southwest intersection of Church Street and Seventh Street and having abuttals as follows: on the north by said Church Street, on the east by said Seventh Street, on the south by property now or formerly of S. M. Thompson and on the west by property formerly of C. R. Kirkland now or formerly of Mary Kirkland and Lucy Kirkland, the within described parcel being identic property conveyed by American Banking Corporation to J. N. Hargrove Jr. by deed dated 04 May 1936, recorded in the Clerk's Office, Dooly Superior Court, in deed book 44, at page 555. This property is further described in the deed entered into between Mrs. Bessie B. Hargrove and Charles B. Hargrove, as Grantors and J. N. Hargrove, as Grantee dated 19 Mar 1957, recorded in Clerk's Office, Dooly Superior Court, in deed book 77, at page 389. LESS AND EXCEPT the 40 foot construction easement and 20 foot permanent easement for sanitary sewer line that was granted to the Mayor and City of Vienna, Georgia by the deed recorded in Dooly County Superior Court Clerk's Office in deed book 170, page 461. ALSO LESS AND EXCEPT an easement comprising 0.230 acres for sanitary sewer lines granted to the Mayor and City Council of the City of Vienna by deed recorded in Dooly County Superior Court Clerk's office book 223, page 174. ALSO LESS AND EXCEPT the easement comprising 0.283 acres for sanitary sewer lines granted to the Mayor and City Council of Vienna by deed recorded in Dooly County Superior Court Clerk's Office in deed 233, page 176.

# **Engineer's Sketch**

CONTRACT FOR SALE OF REAL PROPERTY
Seller('s) initials \_\_\_\_\_\_; Auctioneer/Broker's initials \_\_\_\_\_\_; Purchaser(s) initials: \_\_\_\_\_\_