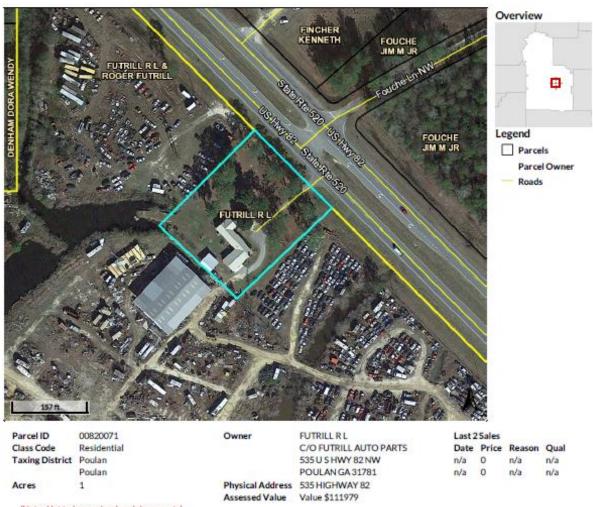

## **Aerial Map**

### **Property Information**

Property Address: 535 US Highway 82 Poulan, GA 31781

Auction Date: February 25, 2021 at 2:00 P.M.

**Property Size (Acres):** 2,279 Sq. ft. Home Located on 1 Acre

Assessor's Parcel Number: Worth 00820071

**Taxes (2020):** 2019 Property Taxes - \$1,472.95

**Driving Directions:** This property is located at 535 US Highway 82 NW in Poulan, GA. From Interstate 75 in Tifton, GA take US Highway 82 West towards Albany, GA for 17 miles. The property is located on the left. *Watch for Auction Signs!* 

From Downtown Sylvester take US Highway 82 East for 2.9 Miles. The property is located on the right. *Watch for Auction Signs!* 