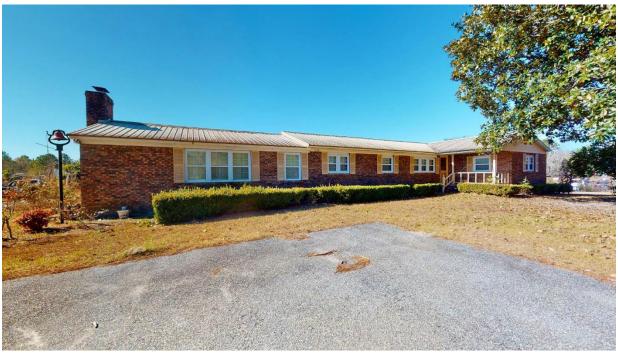

#### Dear Prospective Bidders,

Weeks Auction Group is pleased to announce the public auction of this 2,279 square foot, brick home and 1 Acre located on 535 US Highway 82 in Worth County, Georgia.

The living estate of Mr. RL Futrill will be sold on February 25th at Online Auction. This property consists of 3 bedrooms, 2 bathrooms, and a great room for entertainment.

#### **Important Selling Features:**

- 1.0 +/- Total Acres
- 2,279 +/- Total Sq. ft.
- Residential Property
- Brick Construction
- Large Yard
- Conveniently Located Just Off Hwy 82