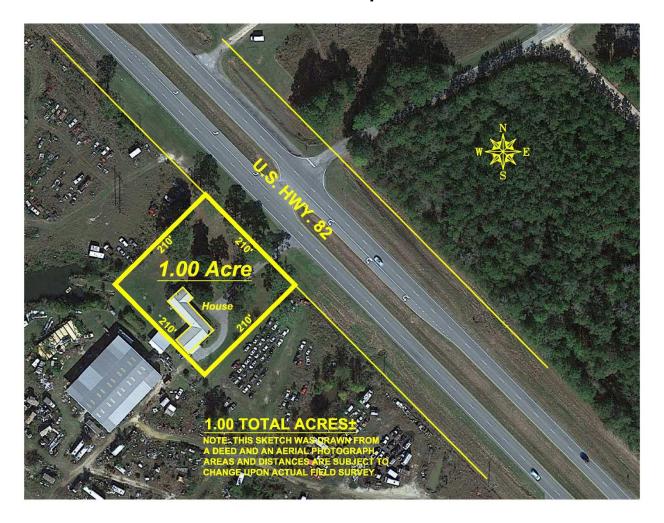

## **Aerial Map**

#### **Legal Description**

535 US Highway 82

All the tract or parcel of land lying and being one (1) acre of land, more or less, in Land Lot No. 336 in the 7<sup>th</sup> Land District of Worth County, Georgia, more particularly described as follows: Beginning at a point on the south margin of U.S. Highway 82, which point is South 47 ¼ degrees East 653' from a point on the south margin of said highway, where the east line of J.R White's land intersects with the south side of Highway No. 82, and from this beginning point run thence South 32 ¼ degrees West 210', thence South 47 ¼ degrees East a distance of 210'; thence North 32 ¼ degrees East a distance of 210' to the south margin of said highway; thence North 47 ¼ degrees West a distance of 210' to the beginning point; according to survey and plat made by I.J. Medders on August 20, 1960.