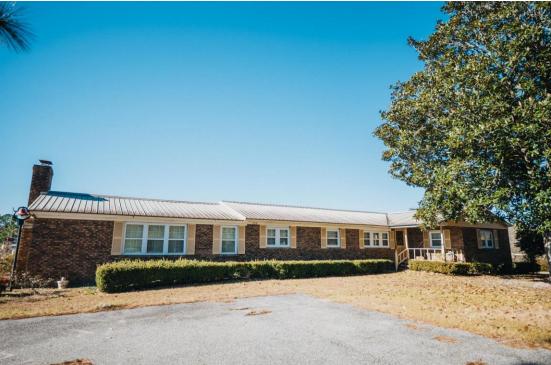

#### Dear Prospective Bidders,

Weeks Auction Group is pleased to announce the public auction of this 2,279 square foot, brick home and 1 Acre located on 535 US Highway 82 in Worth County, Georgia.

The living estate of Mr. RL Futrill will be sold on February 25th at Online Auction. This property consists of 3 bedrooms, 2 bathrooms, and a great room for entertainment.

#### **Important Selling Features:**

- 1.0 +/- Total Acres
- 2,279 +/- Total Sq. ft.
- Residential Property
- Brick Construction
- Large Yard
- Conveniently Located Just Off Hwy 82