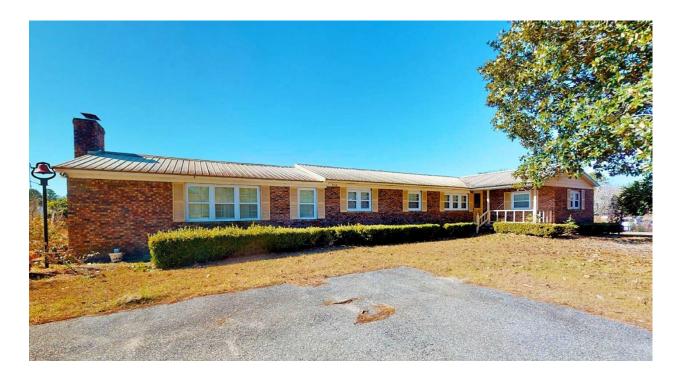

#### Dear Prospective Bidders,

Weeks Auction Group is pleased to announce the public auction of this 2,279 square foot, brick home and 1 Acre located on 535 US Highway 82 in Worth County, Georgia.

The living estate of Mr. RL Futrill will be sold on February 25th at Online Auction. This property consists of 3 bedrooms, 2 bathrooms, and a great room for entertainment.

#### **Important Selling Features:**

- 1.0 +/- Total Acres
- 2,279 +/- Total Sq. ft.
- Residential Property
- Brick Construction
- Large Yard
- Conveniently Located Just Off Hwy 82