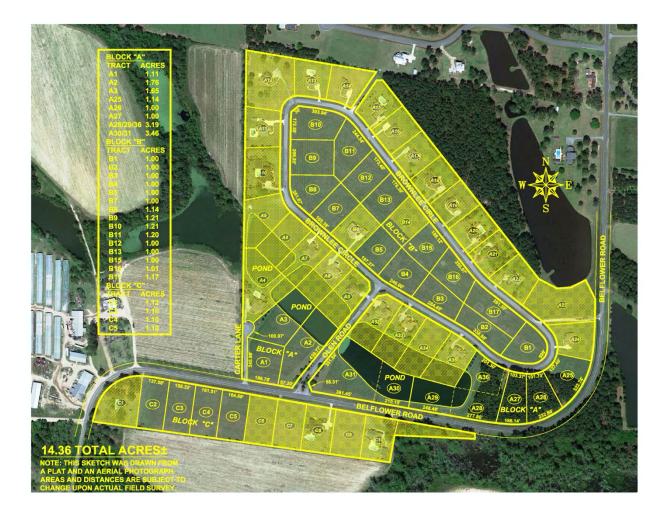

### Aerial Map

### **Property Information**

Property Address: Olen Drive Tifton, GA 31794

Property Size (Acres): Lot Sizes from 1 +/- Acre to 3.46 +/- Acres

**Driving Directions:** From Brighton Road (Exit 66) just north of Tifton head east for 2.4 miles to Belflower Road on the right. Turn right onto Belflower Road and travel approximately 1.2 miles to Olen Heights Subdivision on the right. **Watch for Auction Signs!** 

#### Important Selling Features:

- Located just North of Tifton, Georgia
  - Offered in 28 Tracts
  - 4 Miles from Downtown Tifton
  - 4 ½ Miles from the ABAC Campus
  - o 3 1/2 Miles/5 Minutes to I-75
- Lot Sizes from 1 +/- Acre to 3.46 +/- Acres
- Protective Covenants in Place
  - Minimum Square Foot Requirement of 2500 Sq. Ft.
- Located in Rural Tift County
- Great Investment Opportunity
- Build your dream home here!

### Lot Information

| Prop #<br>A1    | Street Address<br>Belflower Road | Description<br>1.11 Acres | Tax Parcel Number<br>057B 011 | 2020 Tax Bill |        |
|-----------------|----------------------------------|---------------------------|-------------------------------|---------------|--------|
|                 |                                  |                           |                               | \$            | 168.87 |
| A2              | Belflower Road                   | 1.76 Acres                | 0057B 018                     | \$            | 267.77 |
| A3              | Carter Lane                      | 1.58 Acres                | 0057B 012                     | \$            | 240.38 |
| A25             | Brownlee Circle                  | 1.14 Acres                | 0057B 031                     | \$            | 173.44 |
| A26             | Brownlee Circle                  | 1 Acre                    | 0057B 030                     | \$            | 243.43 |
| A27             | Brownlee Circle                  | 1 Acre                    | 0057B 029                     | \$            | 152.15 |
| A28 / A29 / A36 | Belflower Road                   | 2.17 Acres                | 0057B 023                     | \$            | 275.37 |
| A30 / A31       | Belflower Road                   | 3.46 Acres                | 0057B 020                     | \$            | 437.93 |
| A36             | Brownlee Circle                  | 1.02 Acres                | 0057B 024                     | \$            | 155.18 |
| B1              | Brownlee Circle                  | 1 Acre                    | 0057B 058                     | \$            | 152.15 |
| B2              | Brownlee Circle                  | 1 Acre                    | 0057B 057                     | \$            | 152.15 |
| B3              | Brownlee Circle                  | 1 Acre                    | 0057B 056                     | \$            | 152.15 |
| B4              | Brownlee Circle                  | 1 Acre                    | 0057B 055                     | \$            | 152.15 |
| B5              | Brownlee Circle                  | 1 Acre                    | 0057B 054                     | \$            | 152.15 |
| B7              | Brownlee Circle                  | 1 Acre                    | 0057B 052                     | \$            | 152.15 |
| B8              | Brownlee Circle                  | 1.14 Acres                | 0057B 051                     | \$            | 173.44 |
| B9              | Brownlee Circle                  | 1.21 Acres                | 0057B 050                     | \$            | 184.09 |
| B10             | Brownlee Circle                  | 1.21 Acres                | 0057B 049                     | \$            | 184.09 |
| B11             | Brownlee Circle                  | 1.2 Acres                 | 0057B 065                     | \$            | 182.57 |
| B12             | Brownlee Circle                  | 1 Acre                    | 0057B 064                     | \$            | 152.15 |
| B13             | Brownlee Circle                  | 1 Acre                    | 0057B 063                     | \$            | 152.15 |
| B15             | Brownlee Circle                  | 1 Acre                    | 0057B 061                     | \$            | 152.15 |
| B16             | Brownlee Circle                  | 1.01 Acre                 | 0057B 060                     | \$            | 153.66 |
| B17             | Brownlee Circle                  | 1.17 Acre                 | 0057B 059                     | \$            | 178.00 |
| C2              | Belflower Road                   | 1.12 Acre                 | 0057B 002                     | \$            | 170.40 |
| C3              | Belflower Road                   | 1.1 Acre                  | 0057B 003                     | \$            | 167.36 |
| C4              | Belflower Road                   | 1.1 Acre                  | 0057B 004                     | \$            | 167.36 |
| C5              | Belflower Road                   | 1.1 Acre                  | 0057B 005                     | \$            | 167.36 |