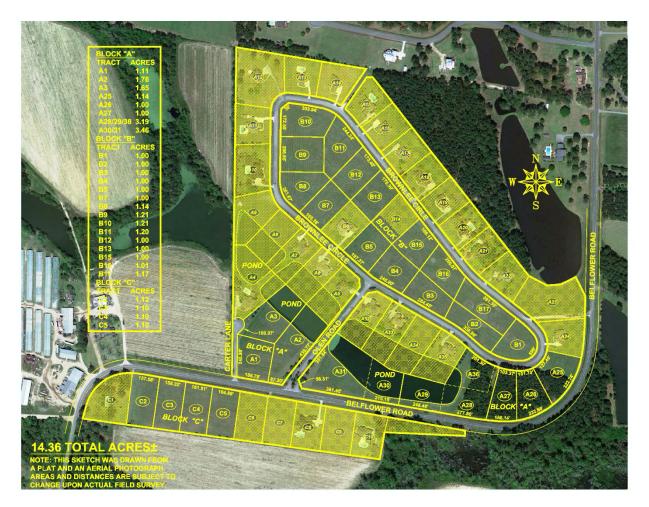

### Aerial Map

### **Property Information**

Property Address: Olen Drive Tifton, GA 31794

Property Size (Acres): Lot Sizes from 1 +/- Acre to 3.46 +/- Acres

**Driving Directions:** From Brighton Road (Exit 66) just north of Tifton head east for 2.4 miles to Belflower Road on the right. Turn right onto Belflower Road and travel approximately 1.2 miles to Olen Heights Subdivision on the right. **Watch for Auction Signs!** 

#### Important Selling Features:

- Located just North of Tifton, Georgia
  - Offered in 28 Tracts
  - 4 Miles from Downtown Tifton
  - 4 ½ Miles from the ABAC Campus
  - o 3 1/2 Miles/5 Minutes to I-75
- Lot Sizes from 1 +/- Acre to 3.46 +/- Acres
- Protective Covenants in Place
  - Minimum Square Foot Requirement of 2500 Sq. Ft.
- Located in Rural Tift County
- Great Investment Opportunity
- Build your dream home here!

### Lot Information

| Prop #<br>A1    | Street Address<br>Belflower Road | Description<br>1.11 Acres | Tax Parcel Number<br>057B 011 | 2020 Tax Bill |        |
|-----------------|----------------------------------|---------------------------|-------------------------------|---------------|--------|
|                 |                                  |                           |                               | \$            | 168.87 |
| A2              | Belflower Road                   | 1.76 Acres                | 0057B 018                     | \$            | 267.77 |
| A3              | Carter Lane                      | 1.58 Acres                | 0057B 012                     | \$            | 240.38 |
| A25             | Brownlee Circle                  | 1.14 Acres                | 0057B 031                     | \$            | 173.44 |
| A26             | Brownlee Circle                  | 1 Acre                    | 0057B 030                     | \$            | 243.43 |
| A27             | Brownlee Circle                  | 1 Acre                    | 0057B 029                     | \$            | 152.15 |
| A28 / A29 / A36 | Belflower Road                   | 2.17 Acres                | 0057B 023                     | \$            | 275.37 |
| A30 / A31       | Belflower Road                   | 3.46 Acres                | 0057B 020                     | \$            | 437.93 |
| A36             | Brownlee Circle                  | 1.02 Acres                | 0057B 024                     | \$            | 155.18 |
| B1              | Brownlee Circle                  | 1 Acre                    | 0057B 058                     | \$            | 152.15 |
| B2              | Brownlee Circle                  | 1 Acre                    | 0057B 057                     | \$            | 152.15 |
| B3              | Brownlee Circle                  | 1 Acre                    | 0057B 056                     | \$            | 152.15 |
| B4              | Brownlee Circle                  | 1 Acre                    | 0057B 055                     | \$            | 152.15 |
| B5              | Brownlee Circle                  | 1 Acre                    | 0057B 054                     | \$            | 152.15 |
| B7              | Brownlee Circle                  | 1 Acre                    | 0057B 052                     | \$            | 152.15 |
| B8              | Brownlee Circle                  | 1.14 Acres                | 0057B 051                     | \$            | 173.44 |
| B9              | Brownlee Circle                  | 1.21 Acres                | 0057B 050                     | \$            | 184.09 |
| B10             | Brownlee Circle                  | 1.21 Acres                | 0057B 049                     | \$            | 184.09 |
| B11             | Brownlee Circle                  | 1.2 Acres                 | 0057B 065                     | \$            | 182.57 |
| B12             | Brownlee Circle                  | 1 Acre                    | 0057B 064                     | \$            | 152.15 |
| B13             | Brownlee Circle                  | 1 Acre                    | 0057B 063                     | \$            | 152.15 |
| B15             | Brownlee Circle                  | 1 Acre                    | 0057B 061                     | \$            | 152.15 |
| B16             | Brownlee Circle                  | 1.01 Acre                 | 0057B 060                     | \$            | 153.66 |
| B17             | Brownlee Circle                  | 1.17 Acre                 | 0057B 059                     | \$            | 178.00 |
| C2              | Belflower Road                   | 1.12 Acre                 | 0057B 002                     | \$            | 170.40 |
| C3              | Belflower Road                   | 1.1 Acre                  | 0057B 003                     | \$            | 167.36 |
| C4              | Belflower Road                   | 1.1 Acre                  | 0057B 004                     | \$            | 167.36 |
| C5              | Belflower Road                   | 1.1 Acre                  | 0057B 005                     | \$            | 167.36 |