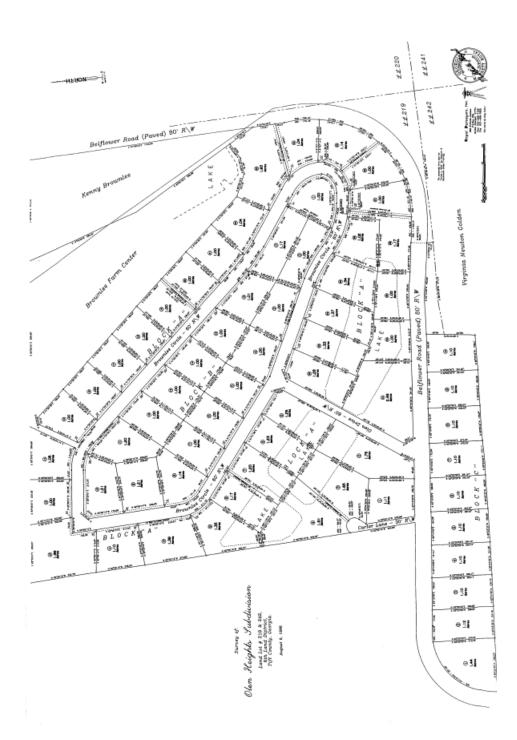

### Plat

#### Property Address: Olen Drive Tifton, GA 31794

All that certain tract or parcel of land lying and being in Land Lots 219 and 242 of the 6th Land District of Tift County, Georgia, and being more particularly described as Lots 1, 2, 3, 4, 5, 6, 7, 8, 9, 10, 11, 13, 14, 15, 17, 19, 24, 25, 26, 27, 28, 29, 30, 31, 33, 34, and 36, Block A; Lots I, 2, 3, 4, 5, 7, 8, 9, 10, 11, 12, 13, 14, 15, 16 and 17, Block B; and Lots 2, 3, 4, 5, 6, 7, 8, 9 and 10, Block C, as is more particularly described according to that plat of survey entitled "Survey of Olen Heights Subdivision" prepared by Royal Surveyors, Inc., of Tifton, Georgia, on August 6, 1996, said plat being recorded in Plat Book 30, Page 8, in the Office of Clerk of Tift Superior Court and being by reference incorporated herein. Also included are all roads in the Olen Heights Subdivision as said roads are depicted on the aforementioned plat of survey.

LESS AND EXCEPT, all those tracts or parcels of land situate, lying and being in Land Lots 2I9 and 242 of the 6<sup>th</sup> Land District of Tift County, Georgia, and being more particularly described as Lots 4, 5, 6, 7, 8, 9, 10, 11, 13, 14, 15, 17, 19, 24, 33, and 34, Block A, Lot 14, Block B, and Lots 6, 7, 8, 9 and I0, Block C, Oren Heights Subdivision, as shown on that plat of survey of said subdivision dated August 6, 1996, a copy of which is recorded in Plat Book 30, Page 8, Clerk's Office, Tift County Superior Court. Said plat and the recorded copy thereof are hereby made a part of this description by reference thereto for all purposes.