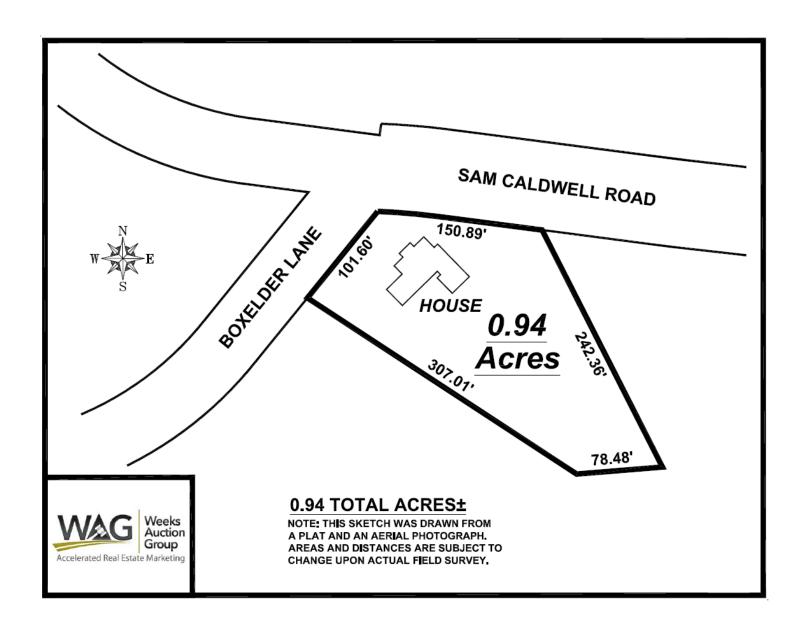

# **Legal Description**

| 0.94 acre, more or less, in Land Lot 98 in the S certain plat of survey dated March 12, 2009, pr 2156, recorded in Plat Slide Number A44E3, in | epared for Robert Rood and Judy Rood by M.                  | and being more particularly described as Tract 1 on that . Rhett Royal, Georgia Registered Land Surveyor No. of Irwin County, Georgia. |
|------------------------------------------------------------------------------------------------------------------------------------------------|-------------------------------------------------------------|----------------------------------------------------------------------------------------------------------------------------------------|
|                                                                                                                                                |                                                             |                                                                                                                                        |
|                                                                                                                                                |                                                             |                                                                                                                                        |
|                                                                                                                                                |                                                             |                                                                                                                                        |
|                                                                                                                                                |                                                             |                                                                                                                                        |
|                                                                                                                                                |                                                             |                                                                                                                                        |
|                                                                                                                                                |                                                             |                                                                                                                                        |
|                                                                                                                                                |                                                             |                                                                                                                                        |
|                                                                                                                                                |                                                             |                                                                                                                                        |
|                                                                                                                                                |                                                             |                                                                                                                                        |
|                                                                                                                                                |                                                             |                                                                                                                                        |
|                                                                                                                                                |                                                             |                                                                                                                                        |
|                                                                                                                                                |                                                             |                                                                                                                                        |
|                                                                                                                                                |                                                             |                                                                                                                                        |
|                                                                                                                                                |                                                             |                                                                                                                                        |
|                                                                                                                                                |                                                             |                                                                                                                                        |
|                                                                                                                                                |                                                             |                                                                                                                                        |
|                                                                                                                                                |                                                             |                                                                                                                                        |
|                                                                                                                                                |                                                             |                                                                                                                                        |
|                                                                                                                                                |                                                             |                                                                                                                                        |
|                                                                                                                                                |                                                             |                                                                                                                                        |
| Seller('s) initials                                                                                                                            | CONTRACT FOR SALE OF REAL PRC; Auctioneer/Broker's initials | PERTY<br>_; Purchaser(s) initials:                                                                                                     |