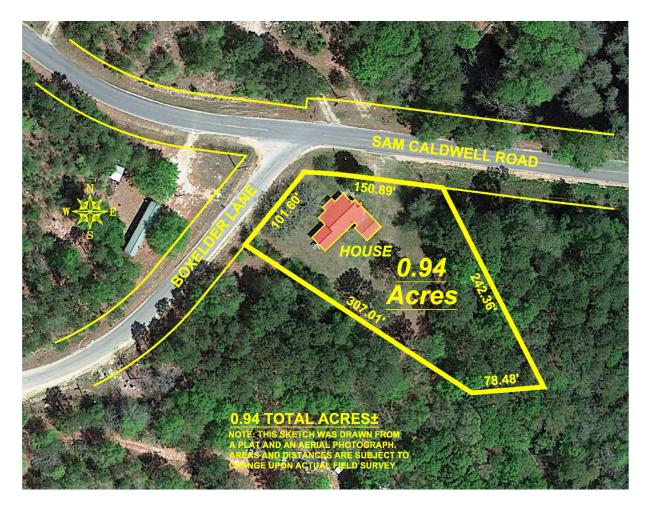

## **Legal Description**

Property Address: 102 Box Elder Lane, Ocilla GA 31774

Parcel: 002700A00060EA

0.94 acre, more or less, in Land Lot 98 in the Sixth Land District of Irwin County, Georgia, and being more particularly described as Tract 1 on that certain plat of survey dated March 12, 2009, prepared for Robert Rood and Judy Rood by M. Rhett Royal, Georgia Registered Land Surveyor No. 2156, recorded in Plat Slide Number A44E3, in the office of the Clerk of the Superior Court of Irwin County, Georgia.

Plat