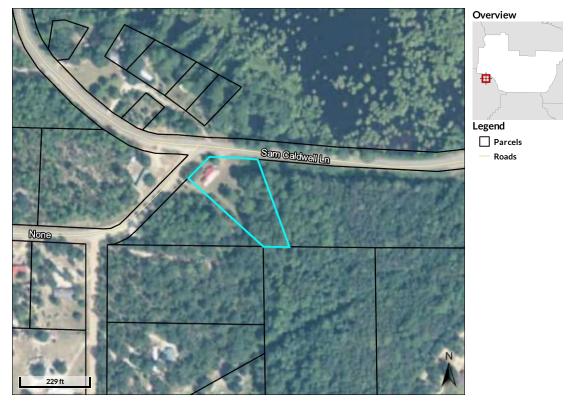

763&LayerID=763&LayerID=763&LayerID=763&LayerID=763&LayerID=763&LayerID=763&LayerID=763&LayerID=763&LayerID=763&LayerID=763&LayerID=763&LayerID=763&LayerID=763&LayerID=763&LayerID=763&LayerID=763&LayerID=763&LayerID=763&LayerID=763&LayerID=763&LayerID=763&LayerID=763&LayerID=763&LayerID=763&LayerID=763&LayerID=763&LayerID=763&LayerID=763&LayerID=763&LayerID=763&LayerID=763&LayerID=763&LayerID=763&LayerID=763&LayerID=763&LayerID=763&LayerID=763&LayerID=763&LayerID=763&LayerID=763&LayerID=763&LayerID=763&LayerID=763&LayerID=763&LayerID=763&LayerID=763&LayerID=763&LayerID=763&LayerID=763&LayerID=763&LayerID=763&LayerID=763&LayerID=763&LayerID=763&LayerID=763&LayerID=763&LayerID=763&LayerID=763&LayerID=763&LayerID=763&LayerID=763&LayerID=763&LayerID=763&Laye

## Tax Map Parcel 002700A00060EA



# 

Parcel ID 002700A00060EA Owner HILER EUGENE Last 2 Sales 102 BOX ELDER LANE Class Code Residential Date Price Reason Qual Taxing District COUNTY OCILLA, GA 31774 6/15/2009 \$79000 FM Q Acres 0.94 Physical Address 102 BOXELDER LN n/a 0 n/a n/a Assessed Value Value \$61024

(Note: Not to be used on legal documents)

Date created: 12/3/2020 Last Data Uploaded: 12/3/2020 6:38:51 AM



### Tax Bill Parcel 002700A00060EA

#### 2020 ADVALOREM TAX NOTICE FOR THE COUNTY OF IRWIN

| SHIRLEY A JOHNSON TC<br>IRWIN COUNTY T C<br>202 S IRWIN AVE<br>OCILLA GA 31774 |        | BILL NUMB. 2020 2498<br>ACCT NUMB. 249800 010<br>TAXPAYER HILER EUGENE<br>MAP NUMBER 27 A<br>LEGAL DESC LL98-6<br>LOCATION 102 BOXELDER<br>CURRENT YEAR TAXES | 6 EA<br>LN<br>548.83   |
|----------------------------------------