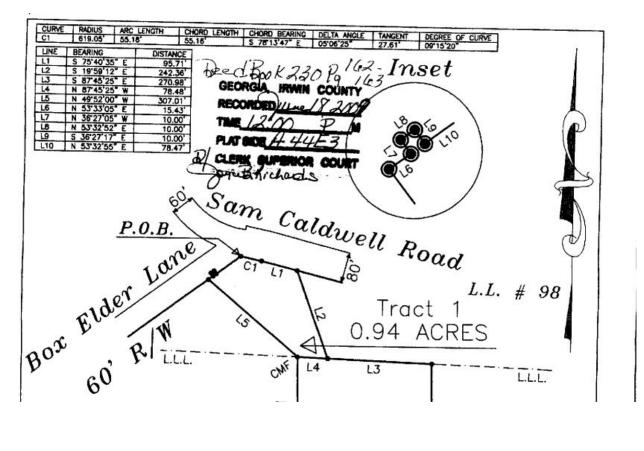

## **Legal Description**

Property Address: 102 Box Elder Lane, Ocilla GA 31774

Parcel: 002700A00060EA

0.94 acre, more or less, in Land Lot 98 in the Sixth Land District of Irwin County, Georgia, and being more particularly described as Tract 1 on that certain plat of survey dated March 12, 2009, prepared for Robert Rood and Judy Rood by M. Rhett Royal, Georgia Registered Land Surveyor No. 2156, recorded in Plat Slide Number A44E3, in the office of the Clerk of the Superior Court of Irwin County, Georgia.

Plat