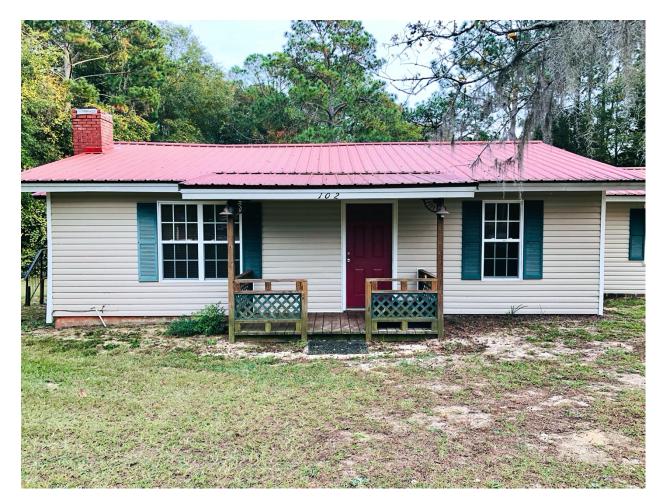

www.WeeksAuctionGroup.com

Are you looking for a great fixer-upper? Check out this charming country home located in a quiet neighborhood, just a few miles south of Ocilla, GA. 1204 +/- sq. ft. with 3 bedrooms and 2 bathrooms situated on a 0.94 +/- acre corner lot. Features include a large brick fireplace, carport with a slab, private well, and large open yard space. Whether you want to live here yourself or rent to others, you won't be disappointed in this great property!

#### **Important Selling Features:**

- 1204 +/- sq. ft.
- 3 bedroom / 2 Bath
- 0.94+/- acre Corner Lot
- Large Brick Fireplace
- Carport on Slab
- Private Well
- Quiet Country Neighborhood

Tucker Sowell Weeks Auction Group, Inc. (229) 890-2437 Tucker@BidWeeks.com