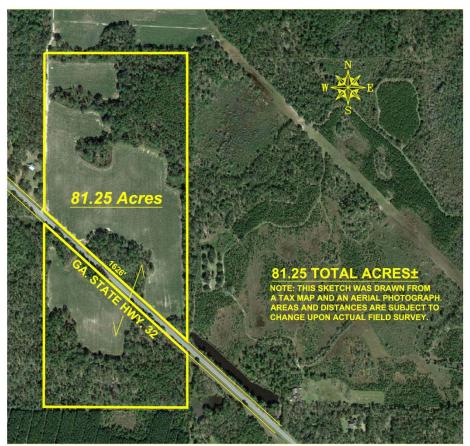

## **Auction Map**

## **Property Information**

**Property Address:** 903 GA Highway 32, Oakfield, Georgia

**Property Size (Acres):** 81 +/- total acres comprised of:

38 +/- Acres in production cropland

41 +/- Acres in woodland

### **Important Selling Features:**

- 50% Fee Simple Interest Purchase
- 81+/- Total Acres
- 38+/- Dryland Row Crop Acres (48%)
- 41+/- Acres of Woodlands (52%)
- Merchantable Timber
- Income Producing Property
- Wonderful Whitetail Deer and Turkey Habitat
- Just 3 Miles from GA Highway 300 & 32
- Approximately 12 miles from Warwick