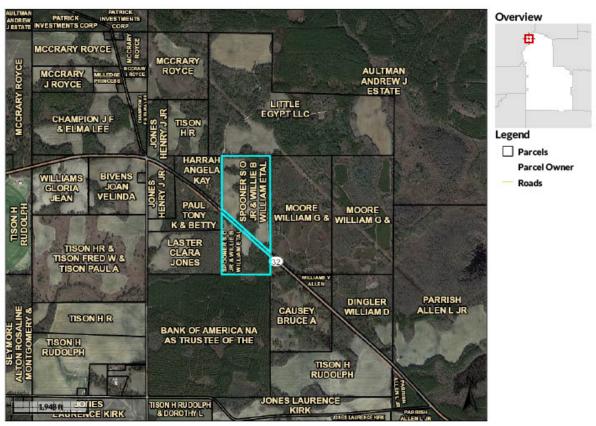

nservation Use Rural Land, Residential Improvement Information, Commercial Improvement Information, Mobile Homes, Accessory Information, Prebill Mobile Homes, Permits, Photos, Sketches.

The Worth County Assessor makes every effort to produce the most accurate information possible. No warranties, expressed or implied are provided for the data herein, its use or interpretation. The assessment information is from the last certified tax roll. All other data is subject to change.

Developed by Schneider

User Privacy Policy GDPR Privacy Notice

Last Data Upload: 2/4/2020, 7:22:23 AM

Version 2.3.38

 $https://qpublic.schneidercorp.com/Application.aspx?ApplD=721\&LayerlD=11764\&PageTypelD=4\&PageID=5418\&Q=1905834828\&KeyValue=002500... \\ 1/1$ 

## Tax Map

# **aPublic.net** Worth County, GA



PO BOX 128

Value \$100424

WARWICK GA 31796

SPOONERS O JR & WILLIE B WILLIAM ETAL

Last 2 Sales

n/a 0

n/a 0

Date Price Reason Qual

n/a

n/a

n/a

n/a

Parcel ID 00250009
Class Code Agricultural
Taxing District County
County
Acres 81.25

(Note: Not to be used on legal documents)

Owner

Physical Address n/a

Assessed Value

Date created: 2/4/2020 Last Data Uploaded: 2/4/2020 7:22:23 AM

Developed by Schneider

## **Tax Bill**

## **2019 Property Tax Statement**

Worth County Tax Office Tabetha Dupriest TC 201 N. Main St, TM-15 Sylvester, GA 31791

SPOONER S O JR & WILLIE

P O BOX 128 warwick, GA 31796

| Bill No.   | Due Date   | Current<br>Due | Prior<br>Payment | Back<br>Taxes | *Total Due*        |  |
|------------|------------|----------------|------------------|---------------|