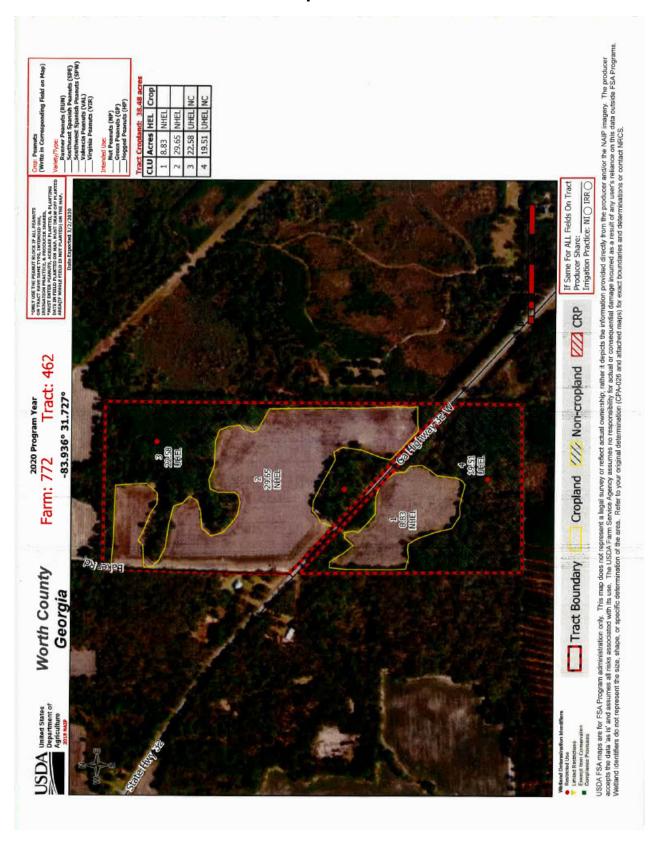

## FSA Map – Tract 462

## 156EZ Report-Page 1

FARM: 772 Georgia U.S. Department of Agriculture Prepared: 3/17/20 9:37 AM Worth Farm Service Agency Crop Year: 2020 Report ID: FSA-156EZ Abbreviated 156 Farm Record Page: 1 of 2 DISCLAIMER: This is data extracted from the web farm database. Because of potential messaging failures in MIDAS, this data is not guaranteed to be an accurate and complete representation of data contained in the MIDAS system, which is the system of record for Farm Records. Operator Name Farm Identifier TISON, HR Farms Associated with Operator: 184, 244, 464, 594, 757, 875, 921, 933, 1058, 1060, 1087, 1172, 1181, 1452, 1524, 2376, 2405, 2938, 3345, 3517, 4049, 4053, 4138, 4167, 4460, 4822, 4823, ARC/PLC G/I/F Eligibility: Eligible CRP Contract Number(s): None DCP CRP Farm Number of Farmland Cropland Cropland WBP WRP/EWP Cropland GRP Status Tracts 0.0 80.57 38 48 38.48 0.0 0.0 0.0 Active State Other Effective Double Conservation Conservation **DCP** Cropland MPL/FWP Cropped 0.0 0.0 38.48 0.0 0.0 ARC/PLC PLC ARC-CO ARC-IC PLC-Default ARC-CO-Default ARC-IC-Default PNUTS, SUP NONE NONE NONE NONE NONE CCC-505 Base PLC Crop **CRP Reduction PEANUTS** 7.87 3795 0.0 SEED COTTON 24.73 1982 0.0 Total Base Acres: 32.6 Tract Number: 462 Description D5 1A FSA Physical Location: Worth, GA ANSI Physical Location: Worth, GA **BIA Range Unit Number:** HEL Status: NHEL: no agricultural commodity planted on undetermined fields Wetland Status: Wetland determinations not complete WL Violations: None CRP Cropland Farmland Cropland **DCP Cropland** WBP WRP/EWP GRP 80.57 38,48 38.48 0.0 0.0 0.0 0.0 State Other Effective Double Conservation Conservation DCP Cropland MPL/FWP 11/2 Cropped 0.0 0.0 38.48 0.0 0.0 Base CCC-505 Crop Acreage Yield **CRP Reduction** PEANUTS 7.87 3795 0.0 SEED COTTON 24.73 1982 0.0 Total Base Acres: 32.6 Owners: WILLIAMS, ALBERT JR S O SPOONER JR TRUST U/W HOLDER, MARY E YOUNG, MARTHA