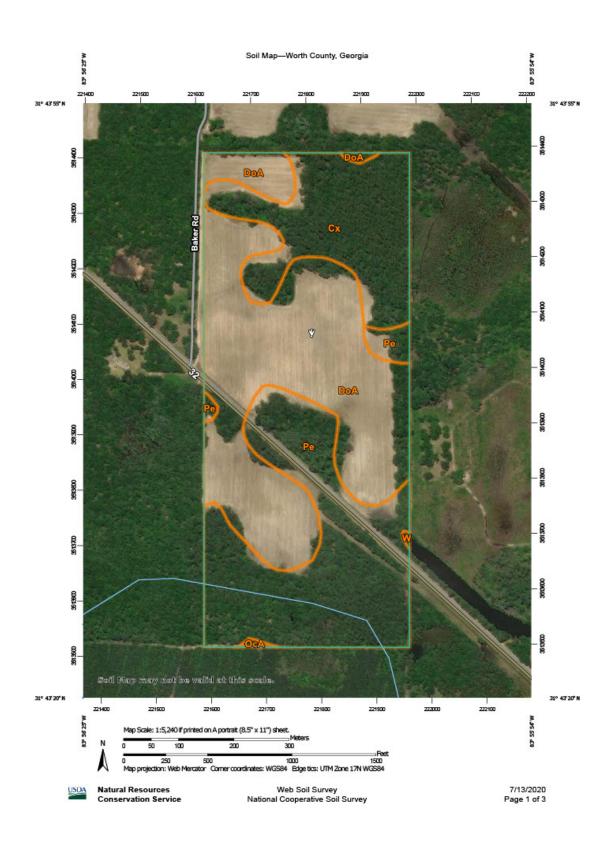

## Soil Map

## Soil Map - Legend

Soil Map-Worth County, Georgia

Web Soil Survey National Cooperative Soil Survey 7/13/2020 Page 2 of 3

## Map Unit Legend

| Map Unit Symbol             | Map Unit Name                               | Acres in AOI | Percent of AOI |  |  |
|-----------------------------|---------------------------------------------|--------------|----------------|--|--|
| Cx                          | Coxville fine sandy loam                    | 16.7         | 20.3%          |  |  |
| DoA                         | Dothan loamy sand, 0 to 2 percent slopes    |              | 45.9%          |  |  |
| OcA                         | Ocilla loamy sand, 0 to 2<br>percent slopes | 0.2          | 0.29           |  |  |
| Pe                          | Pelham loamy sand, 0 to 2 percent slopes    |              | 33.69          |  |  |
| w                           | Water                                       | 0.1          | 0.1%           |  |  |
| Totals for Area of Interest |                                             | 82.6         | 100.0%         |  |  |