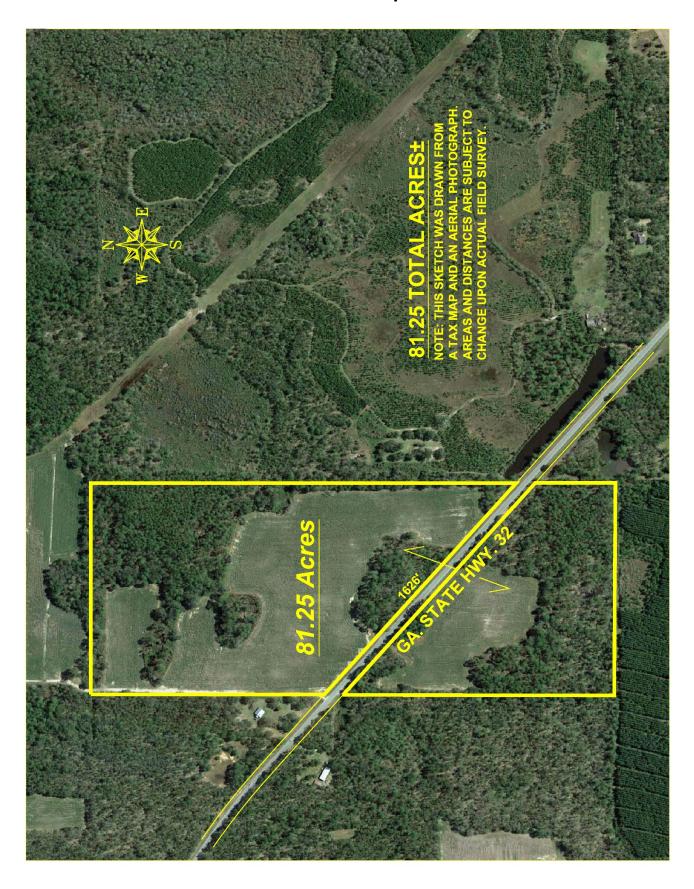

## **Auction Map**

## **Property Information**

**Property Address:** 903 GA Highway 32, Oakfield, Georgia

**Property Size (Acres):** 81 +/- total acres comprised of:

38 +/- Acres in production cropland

41 +/- Acres in woodland

### **Important Selling Features:**

- 50% Fee Simple Interest Purchase
- 81+/- Total Acres
- 38+/- Dryland Row Crop Acres (48%)
- 41+/- Acres of Woodlands (52%)
- Merchantable Timber
- Income Producing Property
- Wonderful Whitetail Deer and Turkey Habitat
- Just 3 Miles from GA Highway 300 & 32
- Approximately 12 miles from Warwick