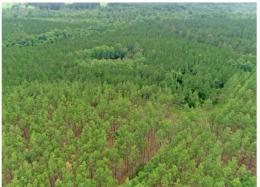

# www.WeeksAuctionGroup.com

Final Contract to Include a 10% Buyer's Premium

The Tom Judge Tract consists of 509 +/- total acres in the Heart of Whitetail Country. This property has large stands of merchantable timber located in the best whitetail hunting region of Georgia. You can enjoy the rolling landscape with a UTV while heading to the two ponds for fishing. Whether you're looking for a great timber investment, expanding your real estate footprint, or a diversified hunting tract this property surely has it all! The property borders Medders Road for an additional future entrance. Offered in 4 tracts at auction, buyers can bid on a single tract, few tracts or the entire property.

### **Important Selling Features:**

- Large Merchantable Timber Tract in the Heart of Whitetail Country
- 509 +/- Total Acres
- Abundant Wildlife
- (2) Ponds
- Planted Pines
- Large Timber Stands
- Approximately 13 miles from Sylvester
- Approximately 10 miles from Ashburn
- Located just off GA Highway 32 on Harmony Road
- Offered in (4) Tracts