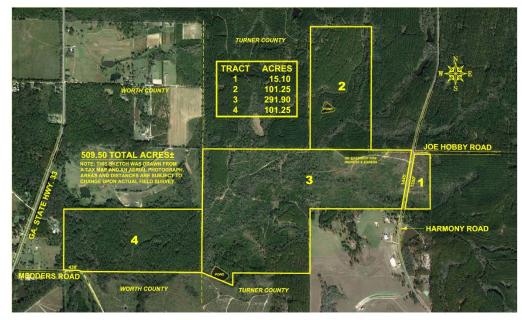

# **Property Information Package**

The Tom Judge Farm

509 +/- Acres Located in Worth County

1275 Harmony Road, Ashburn, Georgia

Online Only Auction
Bidding Ends August 27, 2020

# www.WeeksAuctionGroup.com

Final Contract to Include a 10% Buyer's Premium

The Tom Judge Tract consists of 509 +/- total acres in the Heart of Whitetail Country. This property has large stands of merchantable timber located in the best whitetail hunting region of Georgia. You can enjoy the rolling landscape with a UTV while heading to the two ponds for fishing. Whether you're looking for a great timber investment, expanding your real estate footprint, or a diversified hunting tract this property surely has it all! The property borders Medders Road for an additional future entrance. Offered in 4 tracts at auction, buyers can bid on a single tract, few tracts or the entire property.

### **Important Selling Features:**

- Large Merchantable Timber Tract in the Heart of Whitetail Country
- 509 +/- Total Acres
- Abundant Wildlife
- (2) Ponds
- Planted Pines
- Large Timber Stands
- Approximately 13 miles from Sylvester
- Approximately 10 miles from Ashburn
- Located just off GA Highway 32 on Harmony Road
- Offered in (4) Tracts

## **Auction Map**