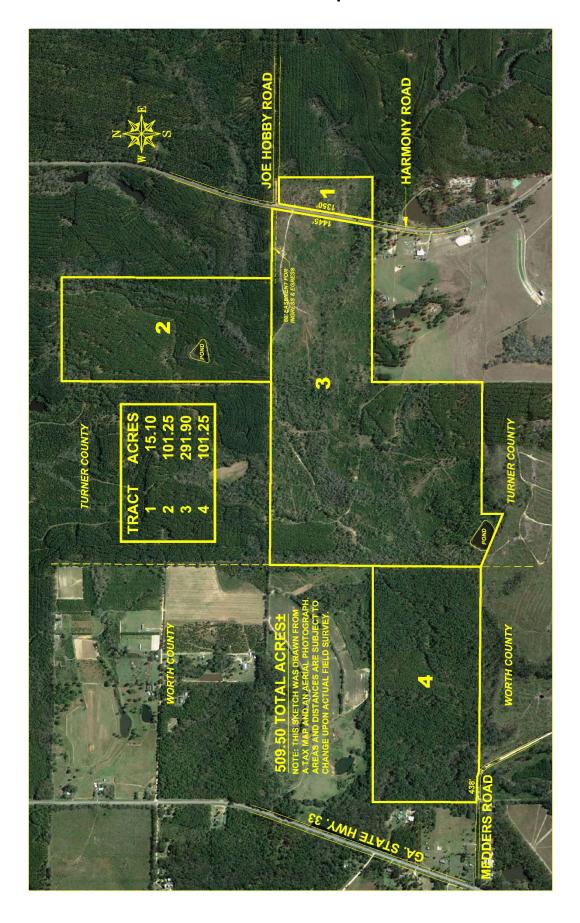

# **Property Information Package**

The Tom Judge Farm

509 +/- Acres Located in Worth County

1275 Harmony Road, Ashburn, Georgia

Online Only Auction
Bidding Ends August 27, 2020

# www.WeeksAuctionGroup.com

Final Contract to Include a 10% Buyer's Premium

The Tom Judge Tract consists of 509 +/- total acres in the Heart of Whitetail Country. This property has large stands of merchantable timber located in the best whitetail hunting region of Georgia. You can enjoy the rolling landscape with a UTV while heading to the two ponds for fishing. Whether you're looking for a great timber investment, expanding your real estate footprint, or a diversified hunting tract this property surely has it all! The property borders Medders Road for an additional future entrance. Offered in 4 tracts at auction, buyers can bid on a single tract, few tracts or the entire property.

### **Important Selling Features:**

- Large Merchantable Timber Tract in the Heart of Whitetail Country
- 509 +/- Total Acres
- Abundant Wildlife
- (2) Ponds
- Planted Pines
- Large Timber Stands
- Approximately 13 miles from Sylvester
- Approximately 10 miles from Ashburn
- Located just off GA Highway 32 on Harmony Road
- Offered in (4) Tracts

## **Auction Map**