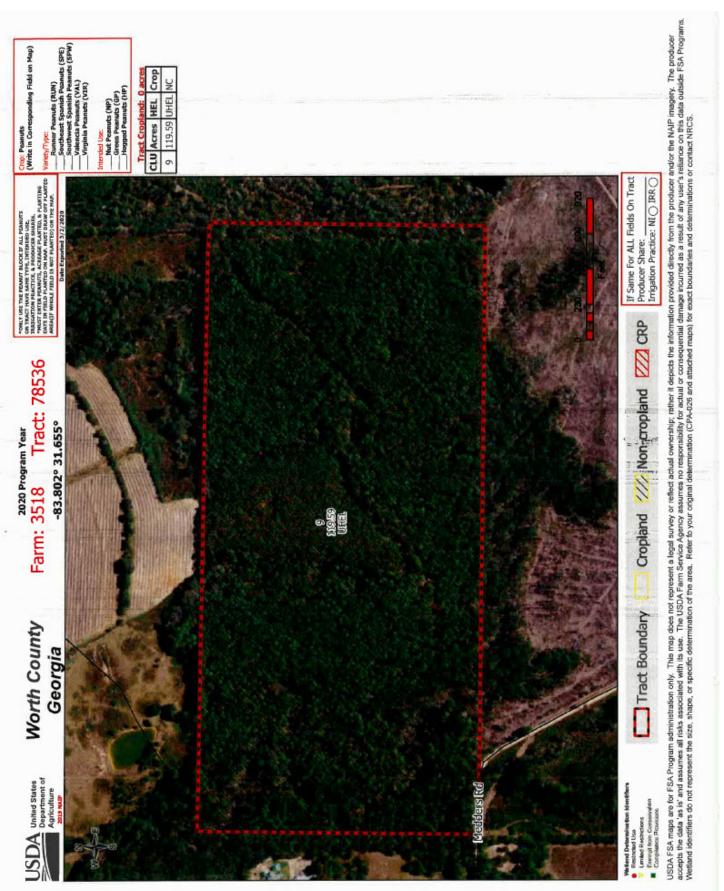

## FSA Map - Tract 78536

## 156EZ Report – Tract 78536 – Page 1

FARM: 3518

Georgia

U.S. Department of Agriculture

Prepared: 3/17/20 9:37 AM

Worth

Farm Service Agency

Crop Year: 2020

Tract Number: 78536

Description

FSA Physical Location: Worth, GA

ANSI Physical Location: Worth, GA

**BIA Range Unit Number:** 

HEL Status: HEL Determinations not complete

Recon Number

Wetland Status: Wetland determinations not complete 2019 - 17

WL Violations: None

Farmland 119.59

Cropland 0.0

DCP Cropland 0.0

WBP 0.0

WRP/EWP 0.0

CRP Cropland 0.0

GRP 0.0

State Conservation 0.0

Other Conservation 0.0

Effective DCP Cropland 0.0

Double Cropped 0.0

MPL/FWP 0.0

Owners: S O SPOONER JR TRUST U/W Other Producers: SPOONER, HELEN N