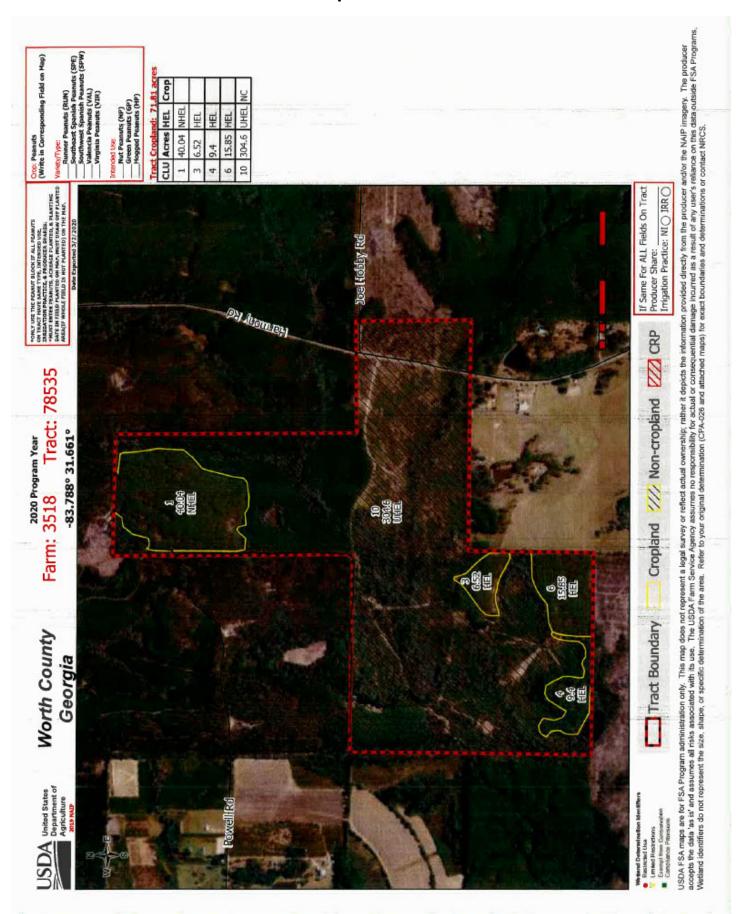

### FSA Map - Tract 78535

## **156EZ Report – Tract 78535**

FARM: 3518

Georgia

U.S. Department of Agriculture

Prepared: 3/17/20 9:37 AM

Worth

Farm Service Agency

Crop Year: 2020

5.9

Owners: S O SPOONER JR TRUST U/W Other Producers: SPOONER, HELEN N

Tract Number: 78535

Description

FSA Physical Location: Turner, GA

ANSI Physical Location: Turner, GA

**BIA Range Unit Number:** 

HEL Status: HEL: conservation system is being actively applied

Recon Number 2019 - 17

Wetland Status: Wetland determinations not complete

WL Violations: None

| Farmland              | Cropland              | DCP Cropland              | WBP               | WRP/EWP | CRP<br>Cropland | GRP |
|-----------------------|-----------------------|---------------------------|-------------------|---------|-----------------|-----|
| 376.41                | 71.81                 | 71.81                     | 0.0               | 0.0     | 0.0             | 0.0 |
| State<br>Conservation | Other<br>Conservation | Effective<br>DCP Cropland | Double<br>Cropped | MPL/FWP |                 |     |
| 0.0                   | 0.0                   | 71.81                     | 0.0               | 0.0     |                 |     |

| Сгор        | Base    | PLC   | CCC-505       |
|-------------|---------|-------|---------------|
|             | Acreage | Yield | CRP Reduction |
| UNA GENERIC | 7.3     | 0     | 0.0           |

Total Base Acres:

Owners: S O SPOONER JR TRUST U/W Other Producers: SPOONER, HELEN N