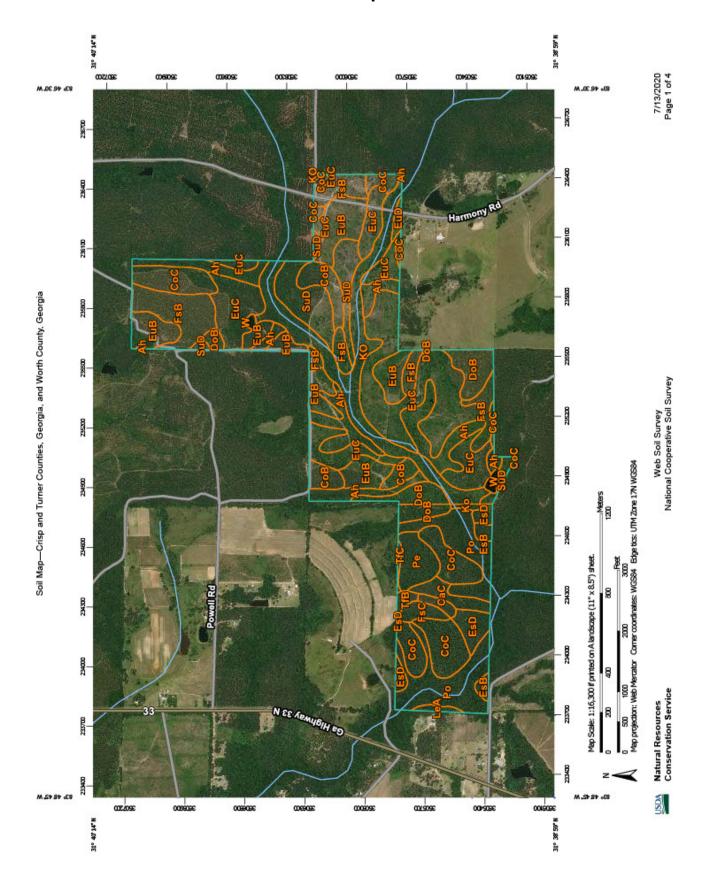

## Soil Map

## Soil Map - Legend

Soil Map-Crisp and Turner Counties, Georgia, and Worth County, Georgia

## Map Unit Legend

| Map Unit Symbol             | Map Unit Name                                                         | Acres in AOI | Percent of AOI |
|-----------------------------|-----------------------------------------------------------------------|--------------|----------------|
| Ah                          | Alapaha loamy sand, 0 to 2<br>percent slopes, occasionally<br>flooded | 48.2         | 9.3%           |
| СоВ                         | Cowarts loamy sand, 2 to 5<br>percent slopes                          | 17.2         | 3.5%           |
| CoC                         | Cowarts loamy sand, 5 to 8 percent slopes                             | 19.0         | 3.8%           |
| DoB                         | Dothan loamy sand, 2 to 5 percent slopes                              | 19.0         | 3.8%           |
| EuB                         | Esto sandy loam, 2 to 5<br>percent slopes                             | 49.6         | 10.0%          |
| EuC                         | Esto sandy loam, 5 to 8 percent slopes                                | 102.4        | 20.6%          |
| EuD                         | Esto sandy loam, 8 to 12<br>percent slopes                            | 1.5          | 0.3%           |
| FsB                         | Fuquay loamy sand, 0 to 5 percent slopes                              | 40.2         | 8.1%           |
| ко                          | Kinston and Osier soils                                               | 48.0         | 9.7%           |
| SuD                         | Susquehanna sandy loam, 5 to<br>12 percent slopes                     | 29.6         | 8.0%           |
| w                           | Water                                                                 | 2.5          | 0.5%           |
| Subtotals for Soil Survey A | rea                                                                   | 375.3        | 75.7%          |
| Totals for Area of Interest |                                                                       | 496.1        | 100.0%         |

| Map Unit Symbol | Map Unit Name                                              | Acres in AOI | Percent of AOI |
|-----------------|------------------------------------------------------------|--------------|----------------|
| CaC             | Carnegie sandy loam, 5 to 8<br>percent slopes              | 6.6          | 1.3%           |
| CoC             | Cowarts loamy sand, 5 to 8<br>percent slopes               | 30.1         | 6.1%           |
| DoB             | Dothan loamy sand, 2 to 5 percent slopes                   | 4.6          | 0.9%           |
| EsB             | Esto-Susquehanna loamy sands, 2 to 5 percent slopes        | 3.3          | 0.7%           |
| EsD             | Esto-Susquehanna loamy<br>sands, 5 to 12 percent<br>slopes | 10.4         | 2.1%           |
| FsB             | Fuquay loamy sand, 0 to 5 percent slopes                   | 2.4          | 0.5%           |
| FsC             | Fuquay loamy sand, 5 to 8 percent slopes                   | 4.3          | 0.9%           |
| Ко              | Kinston fine sandy loam,<br>frequently flooded             | 0.9          | 0.2%           |

## Soil Map - Map Unit Legend - Page 2

Soil Map—Crisp and Turner Counties, Georgia, and Worth County, Georgia

| Map Unit Symbol                | Map Unit Name                               | Acres in AOI | Percent of AOI |
|--------------------------------|---------------------------------------------|--------------|----------------|
| LeA                            | Leefield loamy sand, 0 to 2 percent slopes  | 1.5          | 0.3%           |
| Pe                             | Pelham loamy sand, 0 to 2<br>percent slopes | 10.9         | 2.2%           |
| Po                             | Pelham loamy sand, occasionally flooded     | 43.2         | 8.7%           |
| TfB                            | Tifton loamy sand, 2 to 5 percent slopes    | 1.9          | 0.4%           |
| TfC                            | Tifton loamy sand, 5 to 8<br>percent slopes | 0.8          | 0.2%           |
| Subtotals for Soil Survey Area |                                             | 120.8        | 24.3%          |
| Totals for Area of Interest    |                                             | 496.1        | 100.0%         |