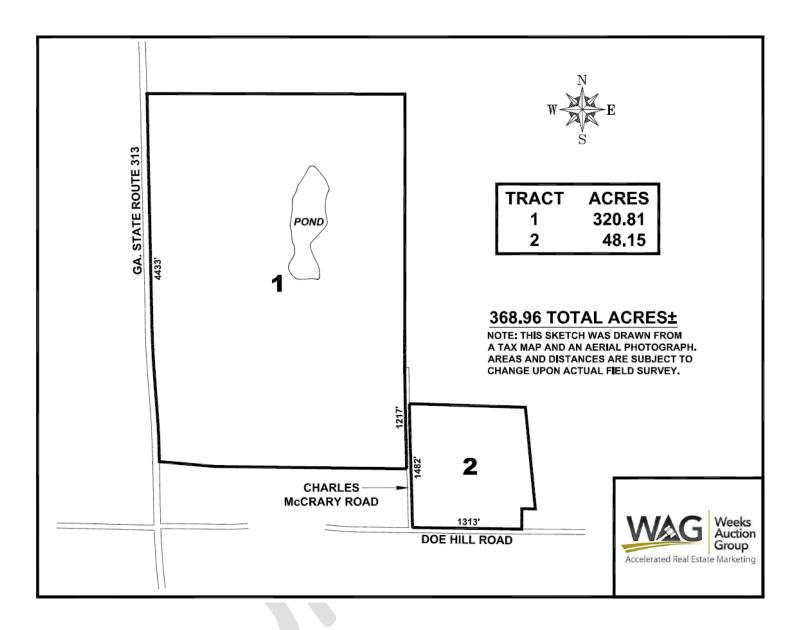

## Exhibit "A"

## **Legal Description**

| A tract of land lying and being situated in Land Lots in the Land District of Worth County, Georgia and being described as tract(s) containing +/- acres according to an engineer's sketch attached to this contract as Exhibit "A2", and being all or a portion of that tract of land being more particularly described as follows:                                                                                                                                                                                                                                                                                                                                                                                                                                 |
|----------------------------------------------------------------------------------------------------------------------------------------------------------------------------------------------------------------------------------------------------------------------------------------------------------------------------------------------------------------------------------------------------------------------------------------------------------------------------------------------------------------------------------------------------------------------------------------------------------------------------------------------------------------------------------------------------------------------------------------------------------------------|
| Worth County Deed Book 350, Page 50                                                                                                                                                                                                                                                                                                                                                                                                                                                                                                                                                                                                                                                                                                                                  |
| A ONE-HALF UNDIVIDED INTEREST IN THE ANTIOCH PLACE. A one-half undivided interest in all that tract or parcel of land lying, situate and being 320 acres, more or less, in Land Lot 112 in the 16 <sup>th</sup> Land District of Worth County, Georgia, bounded as follows: on North by north line of said lot; on East by east line of said lot; on South by lands of Clarence McCrary; and on West by west lot line of said lot in part, and by Alex Williams four acre tract in part.                                                                                                                                                                                                                                                                             |
| TRACT VII (DOUG FORD PROPERTY)                                                                                                                                                                                                                                                                                                                                                                                                                                                                                                                                                                                                                                                                                                                                       |
| An undivided one half (½) interest in and to the following described property in the Sixteenth Land District of said County, more fully described as follows: 320 acres, more or less, of Land Lot 112, bounded as follows: on north by north line of said lot; on east by east line of said lot; on south by land now or formerly of Clarence McCrary; and on west by west lot line or said lot in part, and by Alex Williams four-acre tract in part.                                                                                                                                                                                                                                                                                                              |
| This is a portion of the property acquired by S. O. Spooner, Sr. and S. O. Spooner, Jr. in those certain deeds recorded in Deed Book 103, Pages 307, 308, 353, 365 and 425, and in Deed Book 104, Page 175, Worth County land record. S. O. Spooner, Sr. conveyed his one-half(½) interest to S. O. Spooner, Jr. by deed recorded in Deed Book 156, Page 603, and S. O. Spooner, Jr. conveyed a one-half (1/2) interest to Helen Newsome Spooner by deed recorded in Deed Book 350, Page 50, Worth County land records.                                                                                                                                                                                                                                              |
| TRACT VIII (KING PROPERTY)                                                                                                                                                                                                                                                                                                                                                                                                                                                                                                                                                                                                                                                                                                                                           |
| All that tract or parcel of land lying and being in Worth County, Georgia, described as follows: Fifty (50) acres of Land Lot 113 in the Sixteenth Land District of Worth County, Georgia, bounded as follows: North by lands of Norman J. Crowe, east by lands of Norman J. Crowe, south by original land line and public road, and west by Clarence McCrary and S. O. Spooner, Sr. and S. O. Spooner, Jr This is the same property which is conveyed by Hallie Walling King to S. O. Spooner, Sr. and S. O. Spooner, Jr. by warranty deed dated April 11, 1960 and recorded in Deed Book 119, Page 540, in the office of the Clerk of Superior Court of Worth County, Georgia. (Tract One, Deed of Assent at Deed Book 228. Page 513, Worth County land records.); |
| LESS AND EXCEPT that certain 1.04 acre tract of land located in Land Lot 113 of the Sixteenth Land District of Worth County, Georgia, as more particularly described in that certain deed from the Co-Executrices of the Estate of Stephen O. Spooner, Jr., deceased to Dewey C. Johnson, dated March 30, 1997, recorded in Deed Book 390, Page 224, Worth County land records, a plat of which is recorded in Deed Book 390, Page 224, Worth County land records.                                                                                                                                                                                                                                                                                                   |
|                                                                                                                                                                                                                                                                                                                                                                                                                                                                                                                                                                                                                                                                                                                                                                      |
|                                                                                                                                                                                                                                                                                                                                                                                                                                                                                                                                                                                                                                                                                                                                                                      |
| CONTRACT FOR SALE OF REAL PROPERTY Seller('s) initials; Auctioneer/Broker's initials; Purchaser(s) initials:                                                                                                                                                                                                                                                                                                                                                                                                                                                                                                                                                                                                                                                         |

#### **Engineer's Sketch**

CONTRACT FOR SALE OF REAL PROPERTY
Seller('s) initials \_\_\_\_\_\_; Auctioneer/Broker's initials \_\_\_\_\_\_; Purchaser(s) initials: \_\_\_\_\_\_