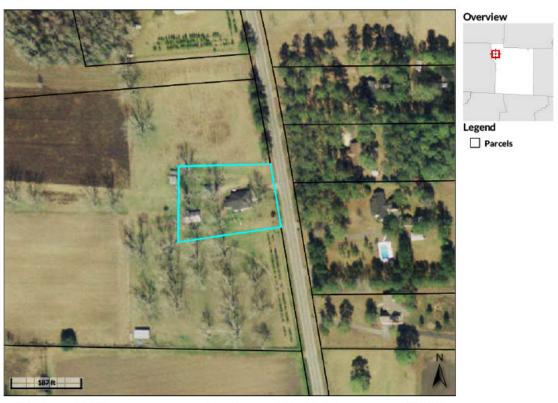

## **Aerial Property Map**

### **Property Information**

Property Address: 24361 GA Highway 3, Ochlocknee, Georgia

**Property Size (Acres):** 1 +/- Acres

Assessor's Parcel Number: 064 085A

Taxes (2019): \$ 1044.55 Amount

Driving Directions: From Thomasville at the intersection of the Thomasville Bypass US HWY 84