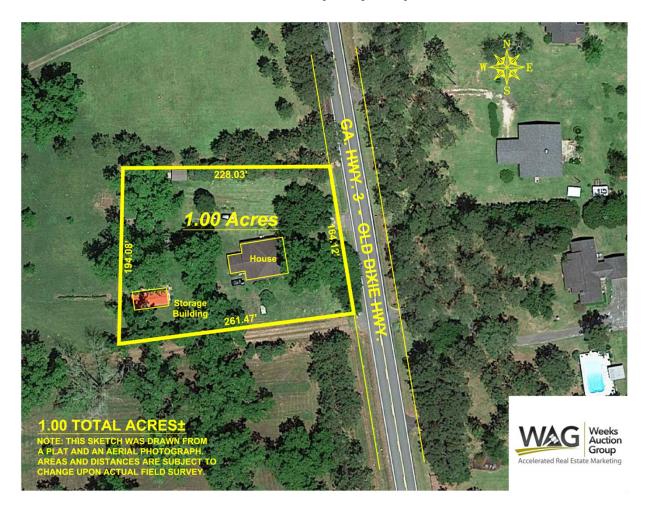

## **Aerial Property Map**

### **Property Information**

Property Address: 24361 GA Highway 3, Ochlocknee, Georgia

**Property Size (Acres):** 1 +/- Acres

Assessor's Parcel Number: 064 085A

Taxes (2019): \$ 1044.55 Amount

Driving Directions: From Thomasville at the intersection of the Thomasville Bypass US HWY 84