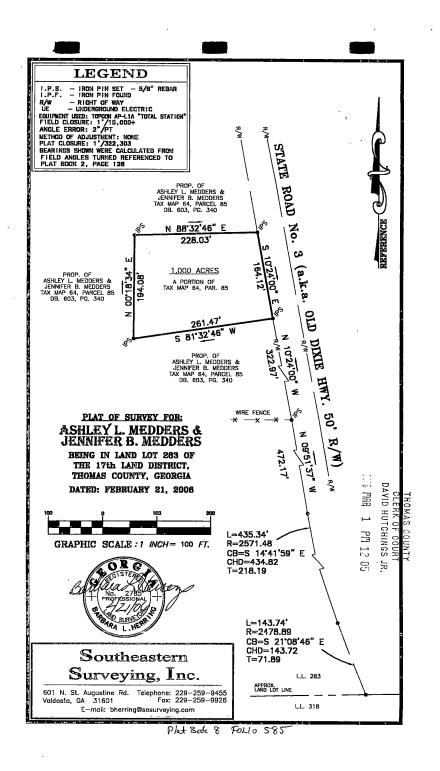

### **Legal Description**

Property Address: 24361 GA Highway 3, Ochlocknee, Georgia

Thomas County Tax Parcel: 064 085A

ALL THAT TRACT OR PARCEL OF LAND situate, lying and being in Land Lot #283 of the 17<sup>th</sup> Land District of Thomas County, Georgia, consisting of 1.000 acres as shown on a plat of survey prepared for Ashley L. Medders and Jennifer B. Medders by Barbara L. Herring, Georgia Registered Land Surveyor No. 2785, dated February 21, 2006, recorded in Plat Book 8, Page 585, among the Deed Records of Thomas County, Georgia, reference to which plat is made for a more particular description by metes and bounds and courses and distances as set forth thereon.

This is a portion of the property that was conveyed by Warranty Deed from N.L. Godwin to Ashley L. Medders and Jennifer B. Medders dated November 3, 1995 and recorded in Deed Book 494, Page 79, among the Deed Records of Thomas County, Georgia.