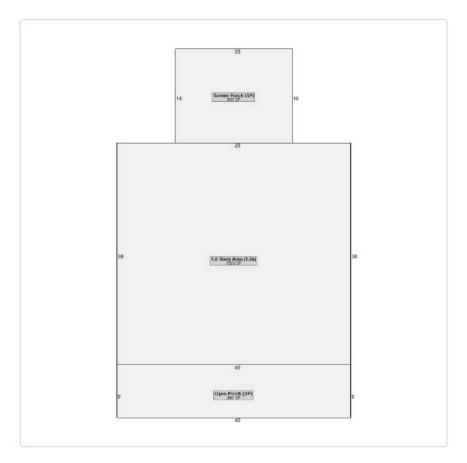

### Residential Improvement Information

Style
Heated Square Feet
Interior Walls
Exterior Walls
Attic Square Feet
Basement Square Feet
Pear Built
Roof Type
Flooring Type
Heating Type
Number Of Rooms
Number Of Bedrooms
Number Of Full Bathroo One Family 1520 Sheetrock Vinyl Siding 1911 Shingle Asphalt Pine Number Of Full Bathrooms Number Of Half Bathrooms 0 \$81,240 Number Of Plumbing Extras Average FP Const 1 sty 1 Box 1 24361 GA HWY 3 Condition Fireplaces/Appliances House Address

#### Accessory Information

| Description              | Year Built | Dimensions/Units | Identical Units | Value   |
|--------------------------|------------|------------------|-----------------|---------|
| Utility Bldg, Unfinished | 2016       | 12x16/0          | 0               | \$1,336 |
| Housesite w/Deep Well    | 2006       | 1x1/1            | 0               | \$7,000 |
| Carport-Without Floor    | 2002       | 18x20/0          | 0               | \$927   |
| Storage Bldg             | 1975       | 20x38/0          | 0               | \$2,673 |