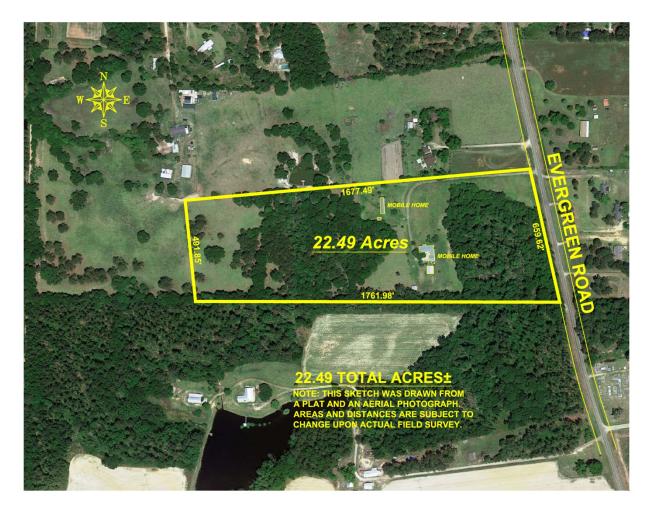

## **Property Information**

Property Address: 2650 Evergreen Rd Doerun, Georgia (Worth County)

Property Size (Acres): 22.49 +/- Acres

Assessor's Parcel Number: 00490055

**Taxes (2019):** \$ 1,854.09 – Real Estate \$424.87 – 1993 Westfield

**Driving Directions:** From West Broad Ave (Hwy 270) Doerun, drive North on Peachtree Street for .4 miles. Turn right onto E. Union Drive and continue for 4.2 miles. The property will be on the left! **WATCH FOR AUCTION SIGNS!** 

### Important Selling Features:

- 22.49 Acres
  - Spacious Yard
  - Open Land and Stands of Timber
- 2 Manufactured Homes
  - 1996 Grand Manor 28'x72' with Additions
    - 3BR/2BA
    - Large Master with Walk-in Closet
    - (2) Additions
      - Large Office/Extra Room
      - Two Car Garage
  - o 1993 Westfield 16'x76'
    - 3BR/2BA
- 1170 +/- Sq. Ft Metal Building
- Small Storage Shed
- Private Setting in the County
- Near Doerun, Georgia