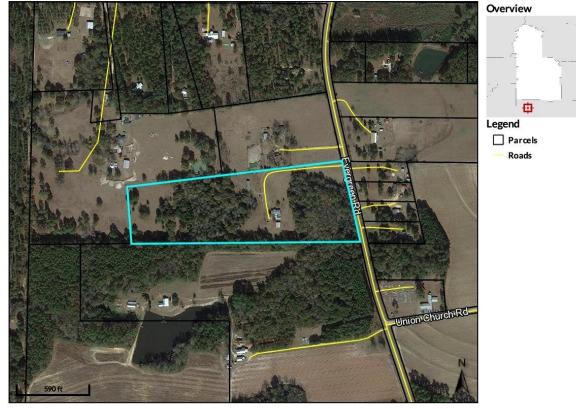

## **Property Information**

Property Address: 2650 Evergreen Rd Doerun, Georgia (Worth County)

Property Size (Acres): 22.49 +/- Acres

Assessor's Parcel Number: 00490055

**Taxes (2019):** \$ 1,854.09 – Real Estate \$424.87 – 1993 Westfield

**Driving Directions:** From West Broad Ave (Hwy 270) Doerun, drive North on Peachtree Street for .4 miles. Turn right onto E. Union Drive and continue for 4.2 miles. The property will be on the left! **WATCH FOR AUCTION SIGNS!** 