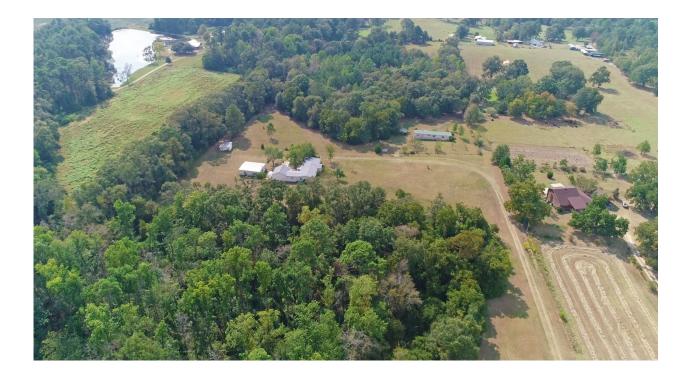

# **Property Information Package**

22.49+/- Acres and Two Homes Located in Worth County 2650 Evergreen Road, Doerun, Worth County, Georgia

> Online Only Auction Bidding Ends November 7, 2019

## www.WeeksAuctionGroup.com

Final Contract to Include a 10% Buyer's Premium

Estate of Regina DePriest - 22.49 +/- Acres with Two Homes in Worth County! Excellent opportunity to experience quiet country living! Property features open land and stands of timber. Convenient to Albany, Moultrie, and Sylvester! Awesome potential for a mini-farm!

### Important Selling Features:

- 22.49 Acres
  - Spacious Yard
  - Open Land and Stands of Timber
- 2 Manufactured Homes
  - 1996 Grand Manor 28'x72' with Additions
    - 3BR/2BA
    - Large Master with Walk-in Closet
    - (2) Additions
      - Large Office/Extra Room
      - Two Car Garage
  - o 1993 Westfield 16'x76'
    - 3BR/2BA
- 1170 +/- Sq. Ft Metal Building
- Small Storage Shed
- Private Setting in the County
- Near Doerun, Georgia