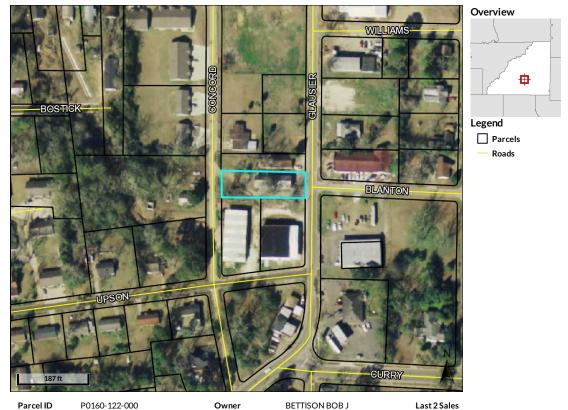

## **Property Information**

Property Address: 273 Glausier Street, Pelham, Mitchell County Georgia

Property Size (Acres): .23 +/- Acres

Assessor's Parcel Number: P0160-122-000

Taxes (2018): \$782.70

**Driving Directions:** In Pelham from the intersection of U.S. Hwy 19 and Curry Street, travel west on Curry Street for 2 miles to Glausier Street NE on the right. Turn right onto Glausier Street and travel approximately 500 feet to the property on the left. **WATCH FOR AUCTION** *SIGNS!* 

#### View Map

Owner

## 

Parcel ID Class Code Taxing District PELHAM Acres 0.23

P0160-122-000 Commercial PELHAM

(BUSINESS) 8554 BRANCHVILLE RD CAMILLA GA 317304824 Physical Address 373 GLAUSIER ST Assessed Value Value \$44079