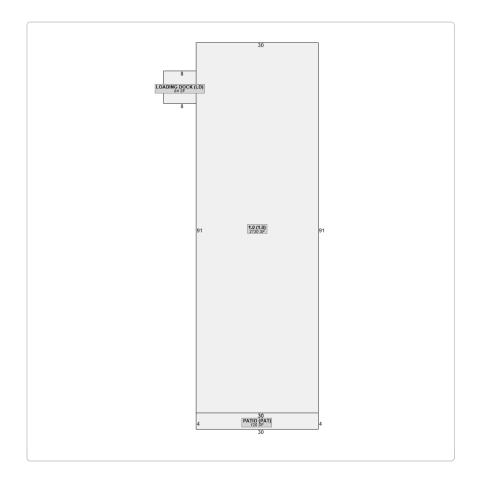

#### Land

| Туре                 | Description            | Calcul   | ation Method     | Square Footage | Frontage        | Depth | Acres | Lot |
|----------------------|------------------------|----------|------------------|----------------|-----------------|-------|-------|-----|
| Commercial           | COMM / IND - \$100 FF  | Front    | eet              | 10,000         | 50              | 200   | 0.23  | 0   |
| mmercial Impro       | vement Information     |          |                  |                |                 |       |       |     |
| Description          | *SUPERMARKET           |          |                  |                |                 |       |       |     |
| Actual Year Built    | 1928                   |          |                  |                |                 |       |       |     |
| Effective Year Built | 1975                   |          |                  |                |                 |       |       |     |
| Square Feet          | 2730                   |          |                  |                |                 |       |       |     |
| Wall Height          | 10                     |          |                  |                |                 |       |       |     |
| Wall Frames          | BEARING WALL           |          |                  |                |                 |       |       |     |
| Exterior Wall        | 80% CONCRETE BLOCK     |          |                  |                |                 |       |       |     |
|                      | 20% BRICK VENEER       |          |                  |                |                 |       |       |     |
| Roof Cover           | GALVANIZED METAL       |          |                  |                |                 |       |       |     |
| Interior Walls       | PLASTER                |          |                  |                |                 |       |       |     |
| Floor Construction   | CONCRETE ON GROUND     |          |                  |                |                 |       |       |     |
| Floor Finish         | 80% TILE VINYL ASBESTO | S        |                  |                |                 |       |       |     |
|                      | 20% CONCRETE           |          |                  |                |                 |       |       |     |
| Ceiling Finish       | 50% SHEETROCK          |          |                  |                |                 |       |       |     |
|                      | 50% PLASTER            |          |                  |                |                 |       |       |     |
| Lighting             | STANDARD FF            |          |                  |                |                 |       |       |     |
| Heating              | NO HEAT                |          |                  |                |                 |       |       |     |
| Number of Buildings  | 1                      |          |                  |                |                 |       |       |     |
|                      |                        |          |                  |                |                 |       |       |     |
| cessory Informa      | ition                  |          |                  |                |                 |       |       |     |
| Description          | Ye                     | ar Built | Dimensions/Units |                | Identical Units |       | Valu  | e   |
| PAVING, ASPHALT      |                        | 000      | 1x1300/0         |                | 1               |       | \$437 | -   |