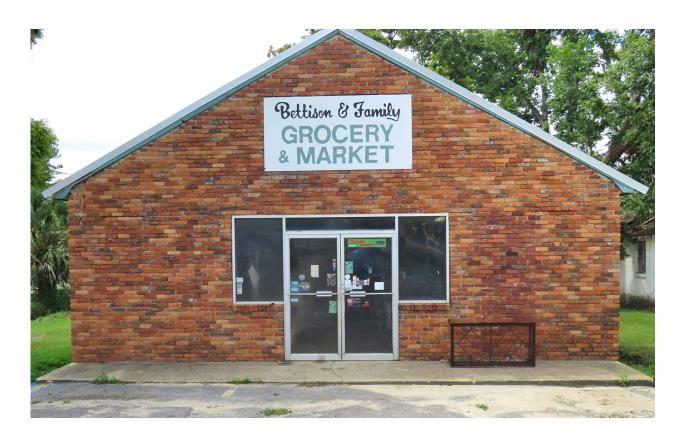

# **Property Information Package**

Former Bettison Grocery 273 Glausier Street, Pelham, Mitchell County, Georgia

> Online Only Auction Bidding Ends October 17, 2019

## www.WeeksAuctionGroup.com

Final Contract to Include a 10% Buyer's Premium

Commercial building located in Pelham, Ga! The Bettison Grocery served Pelham for over 50 years. This real estate has many possibilities and could easily serve Pelham for the next 50 years. Browse and bid today!

#### Important Selling Features:

- Masonry Construction Building
- .23 +/- Acres Lot
- New Metal Roof
- Walk-in Cooler
- Five Grocery Style Coolers
- Gondola Style Metal Shelving Throughout