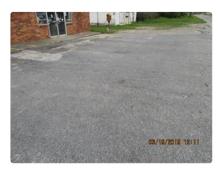

## **Property Information**

Property Address: 273 Glausier Street, Pelham, Mitchell County Georgia

Property Size (Acres): .23 +/- Acres

Assessor's Parcel Number: P0160-122-000

Taxes (2018): \$782.70

**Driving Directions:** In Pelham from the intersection of U.S. Hwy 19 and Curry Street, travel west on Curry Street for 2 miles to Glausier Street NE on the right. Turn right onto Glausier Street and travel approximately 500 feet to the property on the left. **WATCH FOR AUCTION** *SIGNS!* 

#### Important Selling Features:

- Masonry Construction Building
- .23 +/- Acres Lot
- New Metal Roof
- Walk-in Cooler
- Five Grocery Style Coolers
- Gondola Style Metal Shelving Throughout