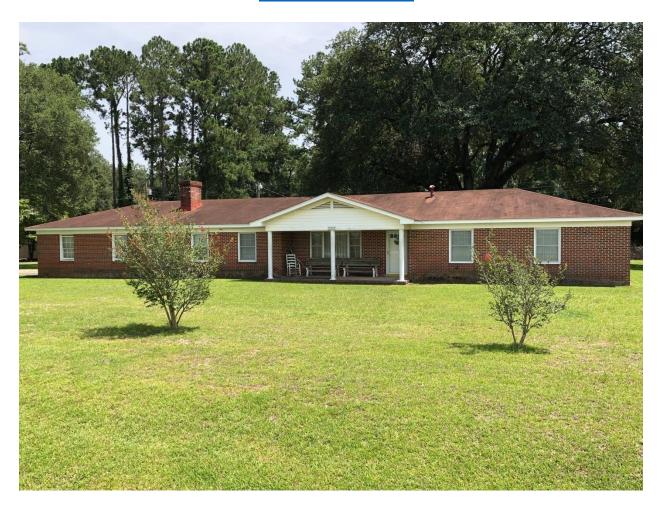

# The Fletcher Estate Brick Ranch Style Home and Workshop 2221 Red Rock Road, Sylvester, Worth County, Georgia

Online Only Auction
Bidding Ends July 23, 2019

# www.WeeksAuctionGroup.com

Final Contract to Include a 10% Buyer's Premium

The Fletcher Estate is selling at auction, 2,556 Sq. Ft. Home and Workshop on 1 Acre. This great Worth County Property can be yours at a price YOU determine. Browse and bid today

#### **Important Selling Features:**

- Country Home with Quick Access to Albany
- 24' X 60' Fully Wired Workshop
- Large Double Carport
- Big Fireplace with Wood Door
- 2,556 heated Sq. Ft.
- 1 Acre of Land
- Separate Laundry Room