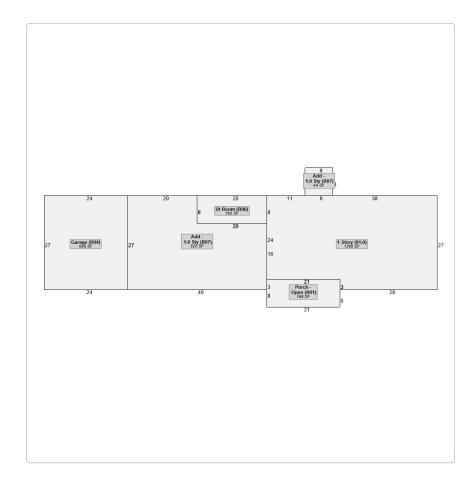

#### Residential Improvement Information

Style Heated Square Feet 1260 Interior Walls Exterior Walls Sheetrock Brick Veneer Foundation 001 Attic Square Feet Basement Square Feet Year Built Roof Type Flooring Type 1967 003 Carpet/Tile Heating Type Number Of Rooms

Number Of Bedrooms Number Of Full Bathrooms Number Of Half Bathrooms 0
Number Of Plumbing Extras 0
Value \$9 0 \$90,810 Condition Average Const 1 sty 1 Box 1 Fireplaces\Appliances

#### Accessory Information

| Description     | Year Built | Dimensions/Units | Identical Units | Value   |
|-----------------|------------|------------------|-----------------|---------|
| Solid Waste Fee | 2018       | 0x0/0            | 1               |         |
| GARAGE          | 1900       | 24x60/0          | 1               | \$5,000 |

#### **Sketches**