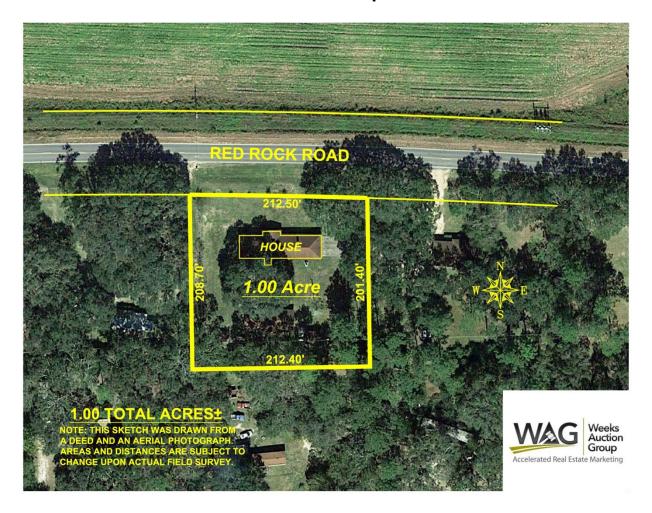

### **Legal Description**

All that tract or parcel of land lying and being in Land Lot 460 of the 7<sup>th</sup> Land District of Worth County, Georgia, more particularly described as follows:

COMMENCE at the intersection of the south land lot line of said Land Lot 460 with the east right-of-way line of the County Line Road; run thence North 01 degree 10 minutes West along the east right-of-way line of the County Line Road a distance of 1837.72 feet to the southeast corner of the intersection of the County Line Road and the proposed Red Rock Road; run thence East along the south right-of-way line of said proposed Red Rock Road a distance of 1043.5 feet on a magnetic east bearing to the POINT OF BEGINNING; and from this POINT OF BEGINNING run thence South 88 degrees 02 minutes East along the south right-of-way line of said proposed road a distance of 212.5 feet to an iron pin; run thence South along a line with an interior angle of 91 degrees 58 minutes a distance of 201.4 feet to an iron pin; run thence West a distance of 212.4 feet to an iron pin; run thence North a distance of 208.7 feet to an iron pin and the POINT OF BEGINNING. This tract being known as Lot 6 of property of J.D. Davis. This being the same property conveyed to James M. Fletcher by Warranty Deed from J.D. Davis dated March 1966 and recorded in Deed Book 145, Page 51 in the Office of the Clerk of Superior Court of Worth County, Georgia.

## **Auction Map**