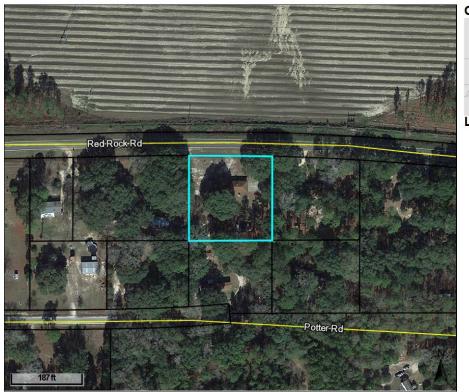

### Tax Map

# 

Legend
Parcels
Roads

Parcel ID 0014A006
ClassCode Residential
Taxing District County
County
Acres 1

(Note: Not to be used on legal documents)

Date created: 5/4/2019 Last Data Uploaded: 5/3/2019 7:24:02 AM

Developed by Schneider

 Owner
 FLETCHERJAMESM

 & FLETCHERLOIUSES
 2221 RED ROCKRD

 >SYLVESTERGA 31791
 2221 RED ROCKRD

 AssessedValue
 Value\$105810

 Last 2 Sales
 Reason
 Qual

 n/a
 0
 n/a
 n/a

 n/a
 0
 n/a
 n/a