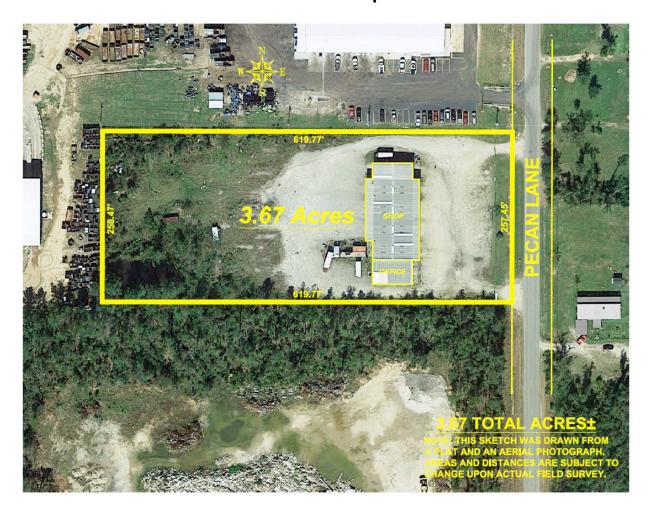

## **Property Information**

Property Address: 1517 Pecan Lane Albany, GA 31705

**Property Size:** 3.67+/- Acres with a 9,480+/- SF 11 Bay Service Center, Zoned C-3 Commercial

Assessor's Parcel Numbers: Dougherty County – 00156/00001/01D

Commencing at the point of intersection of the Southern right of way line of Fleming Road (a 100 foot wide right of way) and the Western right of way line of Pecan Lane (a 60 foot wide right of way), run thence South 01 degrees 13 minutes 16 seconds East a distance of 1,096.13 feet along the Western right of way line Pecan Lane to the POINT OF BEGINNING. Continue thence South 01 degrees 13 minutes 16 seconds East a distance of 257.45 feet to a point on the Western right of way line of Pecan Lane; continue thence South 88 degrees 40 minutes 34 seconds West a distance of 506.77 feet to a point, continue thence North 01 degrees 13 minutes 16 seconds West a distance of 258.28 feet to a point, continue thence North 88 degrees 46 minutes 12 seconds East a distance of 506.77 feet to the POINT OF BEGINNING.