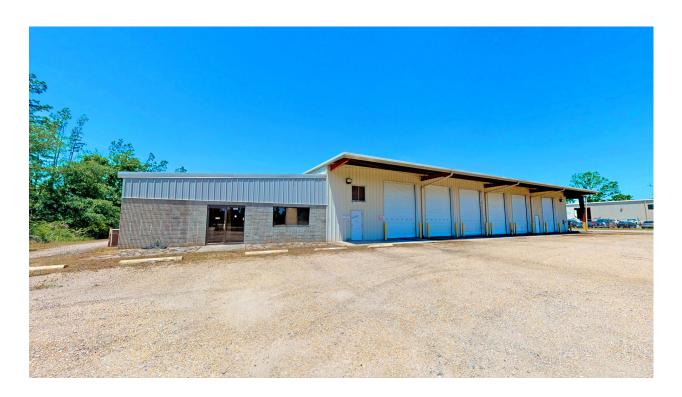

# www.WeeksAuctionGroup.com

Final Contract to Include a 10% Buyer's Premium

This state-of-the-art 11 Bay Service Center is available at online only auction. Featuring 9,480+/-SF and 11 drive thru bay doors this property is ready to serve your business needs. Great location and ample parking make this property a must have. Browse and Bid today!

#### **Important Selling Features:**

• State of the Art 11 Bay Service Center

- 9,480+/- SF Facility in the County
- 11 Drive Thru Bay Doors
- 6" Concrete Floors w/ Reinforced 3/8 Rebar
- Air & Oil Drops
- 1440+/- SF Wash Bay w/ Approved Drainage System
- Wash to Holding Tank to Holding Pond System
- Under Vehicle 5' Repair/Maintenance Pit
- 3 Phase Current
- Well & Septic Tank
- Two Office & Service Department w/ Window Access
- Lounge & Inventory Room
- Two Handicap Accessible Bathrooms
- File Room
- Large Parking Area Front & Rear