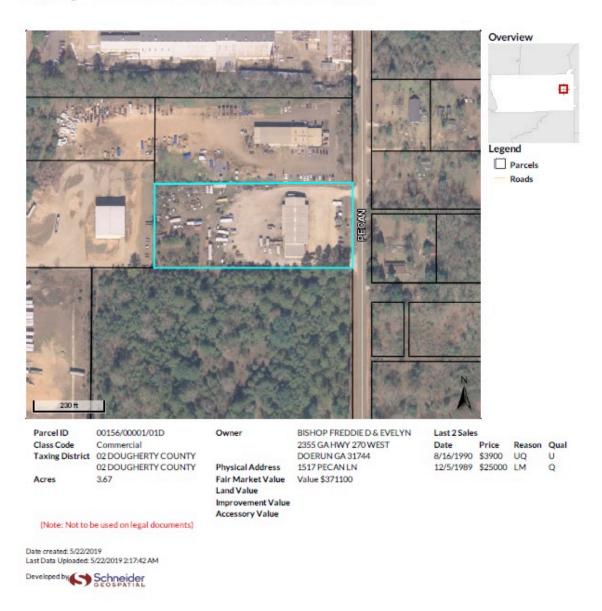

#### Summary

Parcel Number 00156/00001/01D Location Address

1517 PECAN LN
PTILL 187 15T DIST PECAN LANE
(Note: Not to be used on legal documents)
C3-Commercial Legal Description

Class

(Note: This is for tax purposes only. Not to be used for zoning.)

02 DOUGHERTY COUNTY (District 02) Tax District

Millage Rate 43.175 Acres 3.67 Homestead Exemption No (50) Landlot/District

View Map

#### Owner

BISHOP FREDDIE D & EVELYN PO BOX 50426 ALBANY, GA 31703

| Туре       | Description  | Calculation Method | Square Footage | Frontage | Depth | Acres | Lots |
|------------|--------------|--------------------|----------------|----------|-------|-------|------|
| Commercial | Ind-Pecan Ln | Acres              | 0              | 0        | 0     | 3.67  | 1    |

#### Sales

| Sale Date | Deed Book / Page | Plat Book / Page | Sale Price | Reason               | Grantor           | Grantee             |
|-----------|------------------|------------------|------------|----------------------|-------------------|---------------------|
| 8/16/1990 | 1069 253         |                  | \$3,900    | Unqualified          | ALBANY SERVICE CO | BISHOP, FD & EVELYN |
| 12/5/1989 | 10241            |                  | \$25,000   | Fair Market - Vacant | ALBANY SERVICE CO | BISHOPEREDDIE D     |

#### Valuation

|                                              | 2018      | 2017      | 2016      | 2015      |
|----------------------------------------------|-----------|-----------|-----------|-----------|
| Previous Value                               | \$371,100 | \$371,100 | \$371,100 | \$369,200 |
| Fair Market Land Value                       | \$27,500  | \$27,500  | \$27,500  | \$27,500  |
| + Fair Market Improvement Value              | \$343,600 | \$343,600 | \$343,600 | \$343,600 |
| + Fair Market Accessory Value                | \$0       | \$0       | \$0       | \$0       |
| - Fair Market Value                          | \$371,100 | \$371,100 | \$371,100 | \$371,100 |
| Assessed Land Value                          | \$11,000  | \$11,000  | \$11,000  | \$11,000  |
| + Assessed Improvement Value                 | \$137,440 | \$137,440 | \$137,440 | \$137,440 |
| + Assessed Accessory Value                   | \$0       | \$0       | \$0       | \$0       |
| <ul> <li>Assessed Value (40% FMV)</li> </ul> | \$148,440 | \$148,440 | \$148,440 | \$148,440 |