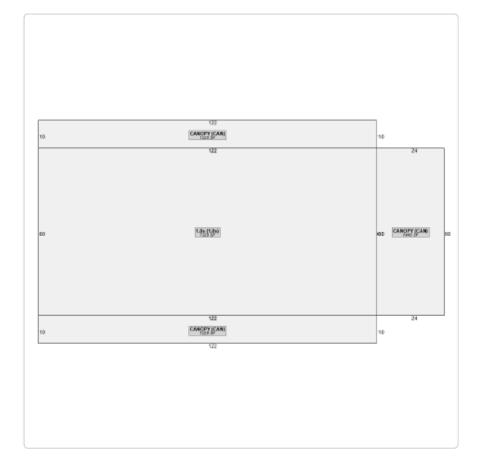

## **Property Information**

Property Address: 1517 Pecan Lane Albany, GA 31705

**Property Size:** 3.67+/- Acres with a 9,480+/- SF 11 Bay Service Center, Zoned C-3 Commercial

Assessor's Parcel Numbers: Dougherty County – 00156/00001/01D

#### **Important Selling Features:**

• State of the Art 11 Bay Service Center

- 9,480+/- SF Facility in the County
- 11 Drive Thru Bay Doors
- 6" Concrete Floors w/ Reinforced 3/8 Rebar
- Air & Oil Drops
- 1440+/- SF Wash Bay w/ Approved Drainage System
- Wash to Holding Tank to Holding Pond System
- Under Vehicle 5' Repair/Maintenance Pit
- 3 Phase Current
- Well & Septic Tank
- Two Office & Service Department w/ Window Access
- Lounge & Inventory Room
- Two Handicap Accessible Bathrooms
- File Room
- Large Parking Area Front & Rear