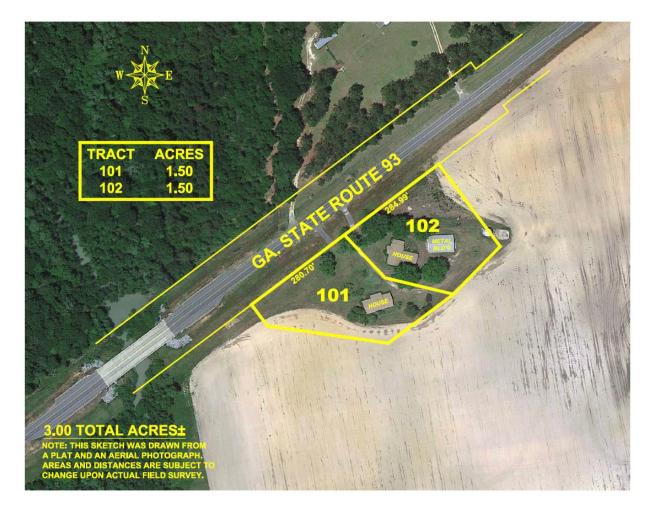

### **Property List**

**Tract 101 - 2339 HWY 91 S., Colquitt, GA 39837-** Single Family Ranch Style 2 Bed / 1 Bath Home. Located on 1.5 acres in Miller County, Georgia. 1,481+/- Sq Ft. Taxes (2017): \$1,114.00

**Tract 102 - 2341 HWY 91 S., Colquitt, GA 39837**-Single Family Ranch Style 3 Bed / 1 Bath Home. Located on 1.5 acres in Miller County, Georgia. 1,667+/- Sq Ft. Taxes (2017): \$1,354.00

**Tract 103 - 1458 Grimsley Bridge Road, Colquitt, GA 39837-**Single Family Ranch Style 3 Bed / 2 Bath Home. Located on 1.92 acres in Miller County, Georgia. 1,340+/- Sq Ft. Taxes (2017): \$1,130.00

Last 2 Sales Date Price Reason Qual 5/28/2015 \$1 MP U 1/29/1994 0 OS υ

Date created: 5/22/2018 Last Data Uploaded: 5/22/2018 4:37:31 AM

(229) 890-2437

Tract 101 – 2339 HWY 91 S – Plat