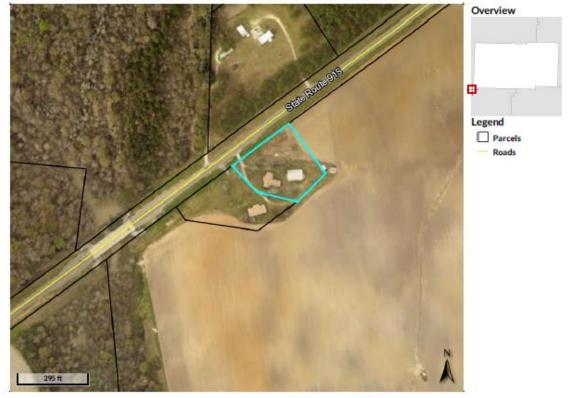

eyValue=0013%20027B00

### Tract 102 – 2341 HWY 91 S – Tax Card – Page 2

5/22/2018

qPublic.net - Miller County, GA



Sketches



No data available for the following modules: Land, Conservation Use: Rural Land, Commercial Improvement Information, Mobile Homes, Prehill Mobile Homes, Permits.

The Miller County Assessor makes every effort to produce the most accurate information possible. No warrantics, expressed or implied are provided for the data herein, its use or interpretation. The assessment information is from the last certified tax roll. All other data is subject to change. Last Data Uplead: 5/22/2018, 4:37:31 AM



https://qpublic.schneidercorp.com/Application.aspx?ApplD=755&LayerID=11791&PageTypeID=4&PageID=5553&KeyValue=0013%20027B00

### Tract 102 – 2341 HWY 91 S – Tax Map





0013027B00 Parcel ID Class Code Taxing District Unincorporated

Residential Unincorporated

Acres

1.5

(Note: Not to be used on legal documents)

Date created: 5/22/2018 Last Data Uploaded: 5/22/2018 4:37:31 AM

Developed by The Schneider Corporation

Owner Physical Address 23415 HWY 91 GA Assessed Value Value \$91826

AB&T TRUST & INVESTMENT DOROTHY SHOUSTON ESTATE P.O. BOX 71269 ALBANY GA 31708

Last 2 Sales Date Price Reason Qual 5/28/2015 \$1 MP U 1/29/1994 0 OS υ

Tract 102 – 2341 HWY 91 S – Plat





### Tract 102 – 2341 HWY 91 S – Auction Map

### Tract 103 – 1458 Grimsley Bridge Road – Tax Card – Page 1

5/22/2018

qPublic.net - Miller County, GA



#### Summary

Parcel Number Location Address Legal Description Class Tax District Millage Rate Acres 1.92 Homestead Exemption No (5