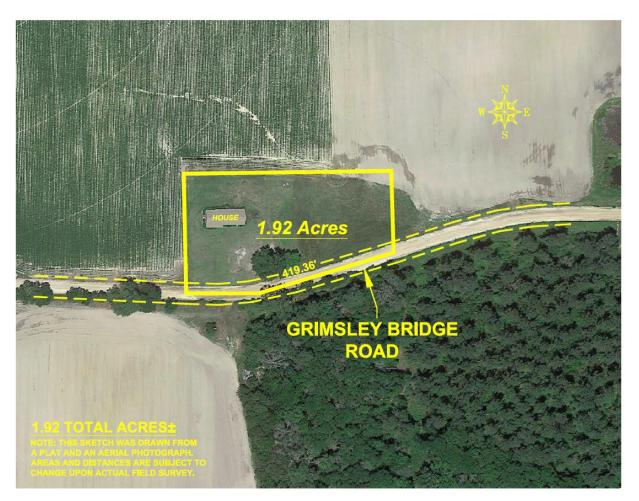

**Tract 102 - 2341 HWY 91 S., Colquitt, GA 39837**-Single Family Ranch Style 3 Bed / 1 Bath Home. Located on 1.5 acres in Miller County, Georgia. 1,667+/- Sq Ft. Taxes (2017): \$1,354.00

**Tract 103 - 1458 Grimsley Bridge Road, Colquitt, GA 39837-**Single Family Ranch Style 3 Bed / 2 Bath Home. Located on 1.92 acres in Miller County, Georgia. 1,340+/- Sq Ft. Taxes (2017): \$1,130.00

### Tract 103 – 1458 Grimsley Bridge Road – Tax Map

| Parcel ID              | 0019 002000    | Owner            | AB&TTRUST & INVESTMENT  | Last 2 Sale | s     |        |      |
|------------------------|----------------|------------------|-------------------------|-------------|-------|--------|------|
| Class Code             | Residential    |                  | DOROTHY SHOUSTON ESTATE | Date        | Price | Reason | Qual |
| <b>Taxing District</b> | Unincorporated |                  | P.O. BOX 71269          | 5/28/2015   | \$1   | MP     | U    |
|                        | Unincorporated |                  | ALBANY GA 31708         | 7/2/1992    | 0     | OS     | U    |
| Acres                  | 1.92           | Physical Address | 1458 GRIMSLEY BRIDGE RD |             |       |        |      |
|                        |                | Assessed Value   | Value \$76615           |             |       |        |      |