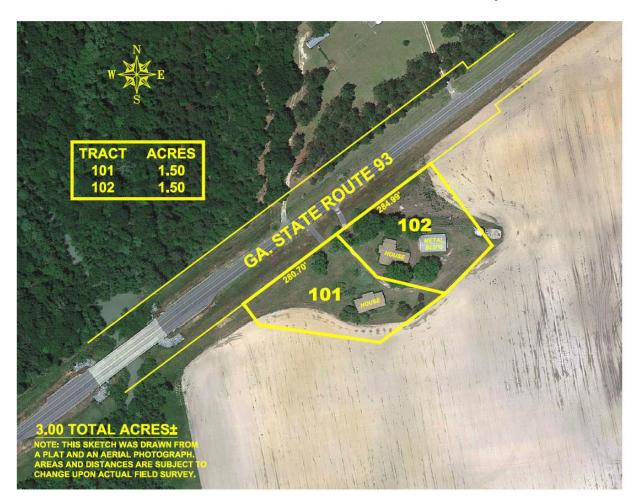

### **Property List**

**Tract 101 - 2339 HWY 91 S., Colquitt, GA 39837-** Single Family Ranch Style 2 Bed / 1 Bath Home. Located on 1.5 acres in Miller County, Georgia. 1,481+/- Sq Ft. Taxes (2017): \$1,114.00

**Tract 102 - 2341 HWY 91 S., Colquitt, GA 39837**-Single Family Ranch Style 3 Bed / 1 Bath Home. Located on 1.5 acres in Miller County, Georgia. 1,667+/- Sq Ft. Taxes (2017): \$1,354.00

**Tract 103 - 1458 Grimsley Bridge Road, Colquitt, GA 39837-**Single Family Ranch Style 3 Bed / 2 Bath Home. Located on 1.92 acres in Miller County, Georgia. 1,340+/- Sq Ft. Taxes (2017): \$1,130.00

### Tract 101 – 2339 HWY 91 S – Auction Map