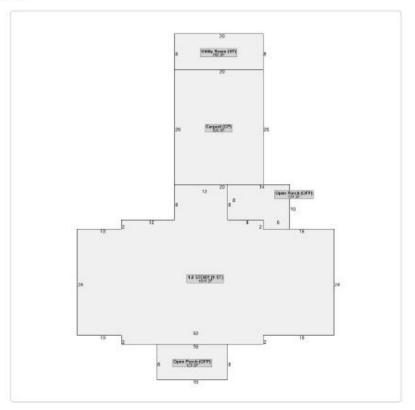

### Tract 101 – 2339 HWY 91 S – Tax Card – Page 2

5/22/2018

qPublic.net - Miller County, GA

Sketches

No data available for the following modules: Land, Conservation Use: Rural Land, Commercial Improvement Information, Mobile Homes, Prehill Mobile Homes, Permits.

### Tract 102 – 2341 HWY 91 S – Tax Card – Page 2

5/22/2018

qPublic.net - Miller County, GA

Sketches

No data available for the following modules: Land, Conservation Use: Rural Land, Commercial Improvement Information, Mobile Homes, Prehill Mobile Homes, Permits.

### Tract 103 – 1458 Grimsley Bridge Road – Tax Card – Page 2

5/22/2018

qPublic.net - Miller County, GA

Sketches

No data available for the following modules: Land, Conservation Use Rural Land, Commercial Improvement Information, Mobile Homes, Prehill Mobile Homes, Permits.