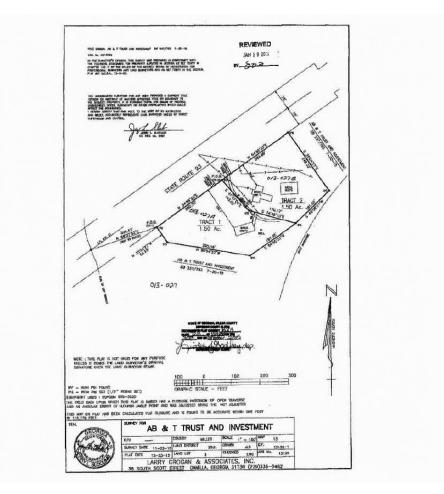

### Tract 103 – 1458 Grimsley Bridge Road – Legal Description

Tract No. 3: All the tract or parcel of land lying and being in Land Lot No. 8 in the 26<sup>th</sup> Land District of Miller County, Georgia, and being more particularly described as follows:

BEGINNING at the southeast corner of said Land Lot No. 8 and run thence North 0 degrees 8 minutes West along the East land lot line of said Land Lot No. 8 for a distance of 66.6 feet to a point in a center line of a county road which is the point of beginning and from said beginning point run thence south 74 degrees 41 minutes West along the center line of said county road for a distance of 280.80 feet to a point on the South land lot line of Land Lot No. 8, run thence North 88 degrees 26 minutes West along the South land lot line of said Land Lot No. 8 and along the center line of said county road for a distance of 138.56 feet to a point, run thence Noth 0 degrees 22 minutes East for a distance of 227.93 feet to a point, run thence South 89 degrees 15 minutes East for a distance of 395.50 feet to a point on the East land lot line of said Land Lot No 8 run thence South 0 degrees 8 minutes East along the east land lot line of a county road which is the point of beginning.

The above described property contains 1.92 acres and shown by a plat of the same prepared by Earl Thursby, surveyor, dated February 28, 1976, and recorded in Plat Book 3, page 14, in the Office of the Clerk of Superior Court of Miller County, Georgia.

The above described real property is currently referred to as Parcel Nuber 0019-002000 as shown in the Office of the Tax Assessor, Miller County, Georgia.

Form SCNLGL - "TOTAL" appraisal software by a la mode, inc. - 1-800-ALAMODE