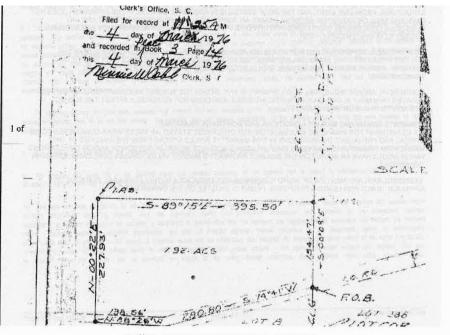

### Tract 103 – 1458 Grimsley Bridge Road – Legal Description

Tract No. 3: All the tract or parcel of land lying and being in Land Lot No. 8 in the 26<sup>th</sup> Land District of Miller County, Georgia, and being more particularly described as follows:

BEGINNING at the southeast corner of said Land Lot No. 8 and run thence North 0 degrees 8 minutes West along the East land lot line of said Land Lot No. 8 for a distance of 66.6 feet to a point in a center line of a county road which is the point of beginning and from said beginning point run thence south 74 degrees 41 minutes West along the center line of said county road for a distance of 280.80 feet to a point on the South land lot line of Land Lot No. 8, run thence North 88 degrees 26 minutes West along the South land lot line of said Land Lot No. 8 and along the center line of said county road for a distance of 138.56 feet to a point, run thence Noth 0 degrees 22 minutes East for a distance of 227.93 feet to a point, run thence South 89 degrees 15 minutes East for a distance of 395.50 feet to a point on the East land lot line of said Land Lot No 8 run thence South 0 degrees 8 minutes East along the east land lot line of a county road which is the point of beginning.

The above described property contains 1.92 acres and shown by a plat of the same prepared by Earl Thursby, surveyor, dated February 28, 1976, and recorded in Plat Book 3, page 14, in the Office of the Clerk of Superior Court of Miller County, Georgia.