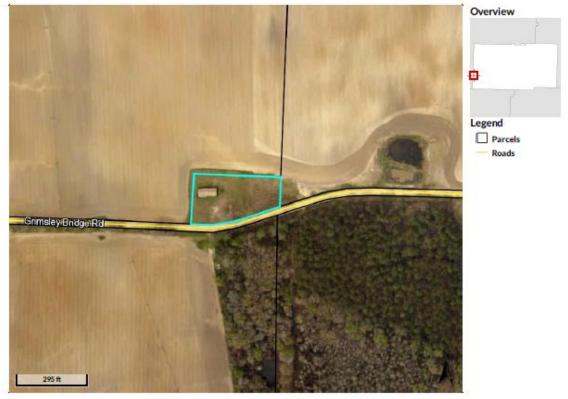

03 – 1458 Grimsley Bridge Road – Tax Card – Page 2

5/22/2018

qPublic.net - Miller County, GA



Sketches



No data available for the following modules: Land, Conservation Use Rural Land, Commercial Improvement Information, Mobile Homes, Prehill Mobile Homes, Permits.

The Miller County Assessor makes every effort to produce the most accurate information possible. No warrantics, expressed or implied are provided for the data herein, its use or interpretation. The assessment information is from the last certified tax roll. All other data is subject to change. Last Data Upload: 5/22/2018, 4:37:31 AM



https://qpublic.schneidercorp.com/Application.aspx?AppID=755&LayerID=11791&PageTypeID=4&PageID=5553&Q=1657032714&KeyValue=0019+002000

### Tract 103 – 1458 Grimsley Bridge Road – Tax Map





| Parcel ID              | 0019 002000    | Owner            | AB&TTRUST & INVESTMENT  | Last 2 Sale | s     |        |      |
|------------------------|----------------|------------------|-------------------------|-------------|-------|--------|------|
| Class Code             | Residential    |                  | DOROTHY SHOUSTON ESTATE | Date        | Price | Reason | Qual |
| <b>Taxing District</b> | Unincorporated |                  | P.O. BOX 71269          | 5/28/2015   | \$1   | MP     | U    |
|                        | Unincorporated |                  | ALBANY GA 31708         | 7/2/1992    | 0     | OS     | U    |
| Acres                  | 1.92           | Physical Address | 1458 GRIMSLEY BRIDGE RD |             |       |        |      |
|                        |