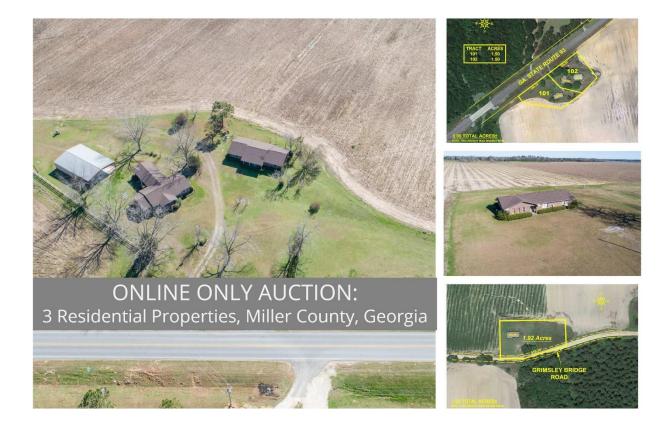

# **Property Information Package**

**3** Residential Opportunities: Miller County, Georgia Colquitt, Georgia

> Online Only Auction Bidding Ends February 21, 2019

## www.WeeksAuctionGroup.com

Final Contract to Include a 10% Buyer's Premium

Three estate owned, residential homes in Miller County, Georgia are available at online only auction. Offering quiet country living, these ranch style homes are located just minutes from Donalsonville and Colquitt, Georgia. Browse and bid on these 3 great properties today

### **Property List**

**Tract 101 - 2339 HWY 91 S., Colquitt, GA 39837-** Single Family Ranch Style 2 Bed / 1 Bath Home. Located on 1.5 acres in Miller County, Georgia. 1,481+/- Sq Ft. Taxes (2017): \$1,114.00

**Tract 102 - 2341 HWY 91 S., Colquitt, GA 39837**-Single Family Ranch Style 3 Bed / 1 Bath Home. Located on 1.5 acres in Miller County, Georgia. 1,667+/- Sq Ft. Taxes (2017): \$1,354.00

**Tract 103 - 1458 Grimsley Bridge Road, Colquitt, GA 39837-**Single Family Ranch Style 3 Bed / 2 Bath Home. Located on 1.92 acres in Miller County, Georgia. 1,340+/- Sq Ft. Taxes (2017): \$1,130.00