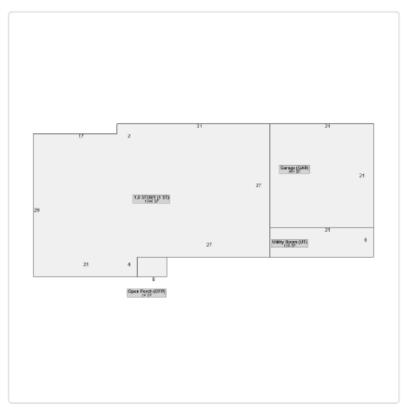

### Tract 101 – 2339 HWY 91 S – Tax Card – Page 2

5/22/2018

qPublic.net - Miller County, GA

Sketches

No data available for the following modules: Land, Conservation Use: Rural Land, Commercial Improvement Information, Mobile Homes, Prehill Mobile Homes, Permits.

#### Owner AB&T TRUST & INVESTMENT DOROTHY S HOUSTON ESTATE PD. BOX 71269 ALBANY, GA 31708 **Rural Land** Calculation Method Soil Productivity Type Description Acres Small Parcels Rural ï 1.92 **Residential Improvement Information** Style Heated Square Feet Interior Walls Exterior Walls Attic Square Feet Basement Square Feet Onc Family 1346 Shoctrock Mosonry/Wood 00 Year Built Roof Type Flooring Type 1978 Asphalt Shingles Carpet/Tile Central Heat/AC Heating Type Number Of Rooms Number Of Bedrooms Number Of Full Bathrooms Number Of Half Bathrooms Number Of Plumbing Extras 0 3 \$61,912 Value Condition Average Accessory Information Year Built Description **Dimensions/Units** Identical Units Value Housesite w/Well \$7,000 1900 1x1/1 0 Sales Deed Book / Page Sale Date Plat Book / Page Sale Price Reason Grantor Grantee 5/28/2015 237763 \$1 Multiple parcels HOUSTON DOROTHY S AB&T TRUST & INVESTMENT\* 314 7/2/1992 118173 \$0 Oldsale HOUSTON DOROTHY 5 Valuation 2017 2016 Previous Value \$83,005 \$61,462 \$61,462 Land Value: \$7,703 \$7,703 \$5,840 + Improvement Value \$61,912 \$68,302 \$50,622 + Accessory Value \$7,000 \$7,000 \$5.000