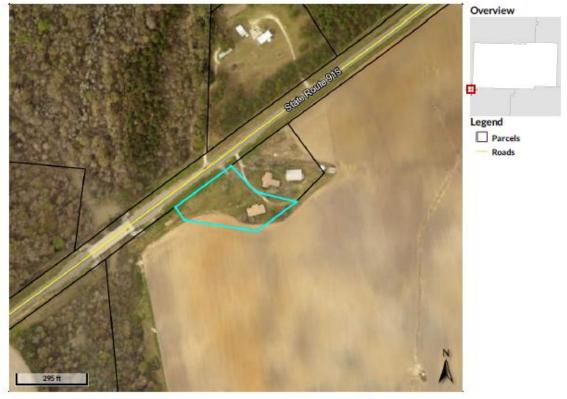

013+027A00

### Tract 101 – 2339 HWY 91 S – Tax Card – Page 2

5/22/2018

qPublic.net - Miller County, GA



Sketches



No data available for the following modules: Land, Conservation Use: Rural Land, Commercial Improvement Information, Mobile Homes, Prehill Mobile Homes, Permits.

The Miller County Assessor makes every effort to produce the most accurate information possible. No warrantics, expressed or implied are provided for the data herein, its use or interpretation. The assessment information is from the last certified tax roll. All other data is subject to change. Last Data Uplead: 5/22/2018, 4:37:31 AM



https://qpublic.schneidercorp.com/Application.aspx?AppID=755&LayerID=11791&PageTypeID=4&PageID=5553&Q=2012719063&KeyValue=0013+027A00

### Tract 101 – 2339 HWY 91 S – Tax Map





0013027A00 Parcel ID Class Code Taxing District Unincorporated 1.5 Acres

Residential Unincorporated

(Note: Not to be used on legal documents)

Owner AB&T TRUST & INVESTMENT DOROTHY SHOUSTON ESTATE P.O. BOX 71269 ALBANY GA 31708 Physical Address 2339 S HWY 91 GA Assessed Value Value \$75500

Last 2 Sales Date Price Reason Qual 5/28/2015 \$1 MP U 1/29/1994 0 OS υ

Date created: 5/22/2018 Last Data Uploaded: 5/22/2018 4:37:31 AM



(229) 890-2437



Tract 101 – 2339 HWY 91 S – Plat



### Tract 101 – 2339 HWY 91 S – Auction Map

### Tract 102 – 2341 HWY 91 S – Tax Card – Page 1

5/22/2018

qPublic.net - Miller County, GA



### Summary

Parcel Number Location Address Legal Description

0013027800 23415HWY91GA H5E/1.50AC5/1L3/26LD/ Legar Description HSE/1.50 A/CS/11.3/26/LD/ (Notic=NotC to