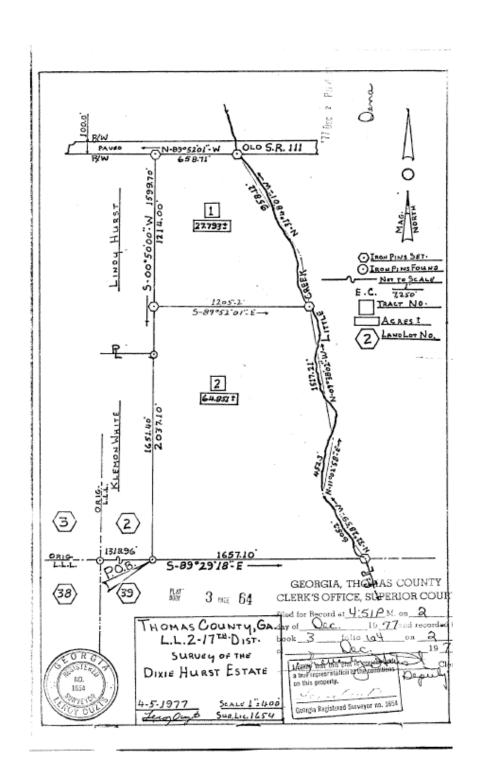

and run thence, South 88 degrees 02 minutes 00 seconds East along the Southerly right of way margin of said Lower Meigs Road to an iron pin set; run thence, South 02 degrees 03 minutes 21 seconds West 337.14 feet to an iron pin set; run thence, North 88 degrees 02 minutes 00 seconds West 646.02 feet to an iron pin set on a fence line; run thence, North 02 degrees 03 minutes 21 seconds East 337.14 feet to the Point of Beginning of the tract herein described.

Said tract or parcel being more fully described and delineated pursuant to plat of survey prepared by Larry W. Grogan and Associates, Inc., dated the 26<sup>th</sup> day of February, 1998, recoreded in Plat Book 7, Page 685, Office of the Clerk of Superior Court, Thomas County, Georgia.

## **Plat for Tract II of Legal Description**



### **Auction Sketch**



## **Auction Sketch Overlay**



Page 1 of 1



Home Inspectors of South GA 106 Southlake Drive MOULTRIE GA 31768 229-589-9987

 $https://venturi.blob.core.windows.net/fd-1069/0/061\%20\%20\%200\%2009/0?sv=2015-07-... \\ 11/1/2018$ 

Page 1 of 1



 $https://venturi.blob.core.windows.net/fd-1069/0/061\%20\%20\%20\%20009/0?sv=2015-07-... \\ 11/1/2018$ 

qPublic.net - Thomas County, GA

Page 1 of 3

## 

#### Summary

Parcel Number Location Address Legal Description

061 009

0s1 00V 3000 LOWER MEIGS RD 3000 LOWER MEIGS RD 108.85 AC (Note: Not to be used on legal documents)

AS-Agricultural (Note: This is for tax purpuses only. Not to be used for zoning.) AG

Tax District 04 Fire District 03 (District 04)

Millage Rate Acres 26.315 108.85

Neighborhood Homestead E