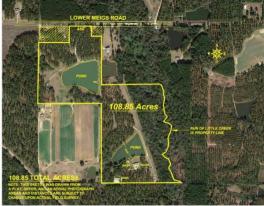

# **Property Information Package**

Court Ordered Estate Auction
The Hurst Estate – 108 +/- Acres and Lodge
Located in Thomas County
3000 Lower Meigs Road
Meigs, Georgia

Online Only Auction
Bidding Ends December 11, 2018

# www.WeeksAuctionGroup.com

Final Contract to Include a 10% Buyer's Premium

Court Ordered Estate Auction of the Jack and Corine Hurst Estate! 108 +/- acre plantation style property and lodge are available for bidding at online only auction. With a 4,500 +/- sq ft custom built lodge, large barns and workshops, stocked ponds and more, this plantation style tract makes the ideal outdoor retreat. Looking for a home in the woods or a property to create your weekend get-a-away this property is for you. Browse and bid today!

#### Summary

Parcel Number 061 009

3000 LOWER MEIGSRD 3000 LOWER MEIGSRD 108.85 AC Location Address Legal Description

(Note: Not to be used on legal documents)
A5-Agricultural
(Note: This is for tax purposes only. Not to be used for zoning.)

Zoning Tax District Millage Rate 04 Fire District 03 (District 04)

26.315

Acres Neighborhood 108.85 Rur Par North West (155022)

Homestead Exemption No (S0) Landlot/District

View Map