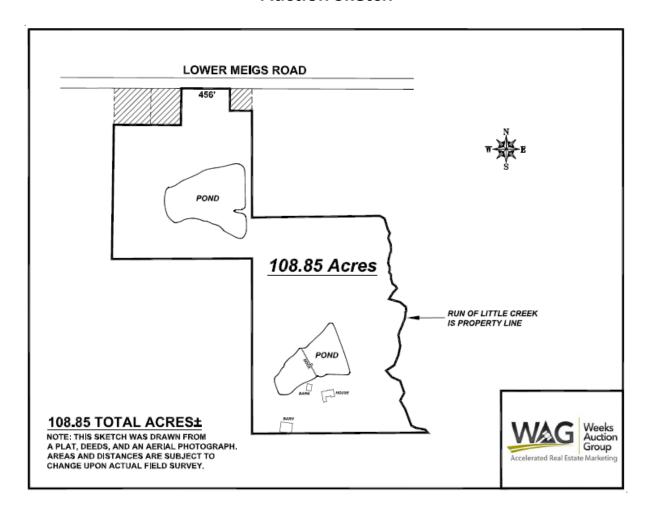

## **Auction Sketch Overlay**

Page 1 of 1

Home Inspectors of South GA 106 Southlake Drive MOULTRIE GA 31768 229-589-9987

 $https://venturi.blob.core.windows.net/fd-1069/0/061\%20\%20\%200\%2009/0?sv=2015-07-... \\ 11/1/2018$ 