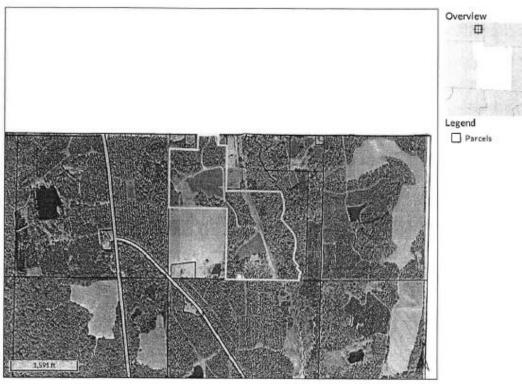

### Tax Map

### **Legal Description**

Tract I. All that tract or parcel of land situate, lying and being in Land Lot No. 2 in the 17<sup>th</sup> District of Thomas County, Georgia, and being more particularly described as follows: BEGIN at the Northwest corner of said lot and run South along the Western lot line of said lot to a point at one-half the distance of the length of said lot line, and the extend East from said lot line a sufficient distance into said lot to make fifty acres, so that said tract will be in the shape of a rectangle bounded on the north and West by original lot lines and on the South by land of C. B. Hurst and on the East by land of C. E. Hurst Estate.

EXCEPT One acre on the Northern Side of said tract beginning at a point marked by an iron pin on the Southern right of way line of the public road which runs along the Northern side of said tract a distance of 1,263 feet East from said Western original lot line of said lot and running thence East along the right of way of said road a distance of 208.7 feet to a corner marked by an iron pin; thence South a distance of 208.7 feet to a corner marked by an iron pin; thence West a distance of 298.7 feet to a corner marked by an iron pin; and thence North a distance of 208.7 feet to the point of beginning; so that the land hereby conveyed contains forty-nine (49) acres.

TRACT II. All that tract or parcel of land situate, lying and being in Land Lot No. 2 of the 17<sup>th</sup> Land District of Thomas County, Georgia, containing 64.851 acres, more or less, and being more particularly described on a plat of survey for the Dixie Hurst Estate property, prepared by Leroy Outzs, GA. Reg. Surveyor, dated April 5, 1977, a copy of which said plat is recorded in Plat Book 3, folio 64 of the Public Records of Thomas County, Georgia, and being more particularly described as follows:

COMMENCE at an iron pin located at the original Southwest Corner of Land Lot No. 2 and run thence South 89 degrees 29 minutes 18 seconds East along the original South line of Land Lot No. 2 a distance of 1,318.96 feet to an iron pin and the point of beginning of the property herein conveyed. FROM SAID POINT OF BEGINNING continue thence South 89 degrees 29 minutes 18 seconds East along the original South line of Land Lot No. 2 a distance of 1,657.10 feet to an iron pin located at the point where Little Creek intersects the original South Line of said lot; thence North 32 degrees 28 minutes 59 seconds West 605.2 feet to an iron pin; thence North 11 degrees 02 minutes 58 seconds East 452.3 feet to an iron pin; thence North 09 degrees 38 minutes 02 seconds West 1,517.21 feet to an iron pin; thence North 89 degrees 52 minutes 01 seconds West 1,205.2 feet to an iron pin and the property of Lindy Hurst; thence South 00 degrees 50 minutes 00 seconds West along the property of Lindy Hurst and Klemon White 2,037.10 feet to an iron pin located on the original South Line of Land Lot No. 2 and the Point of Beginning of the property herein conveyed.