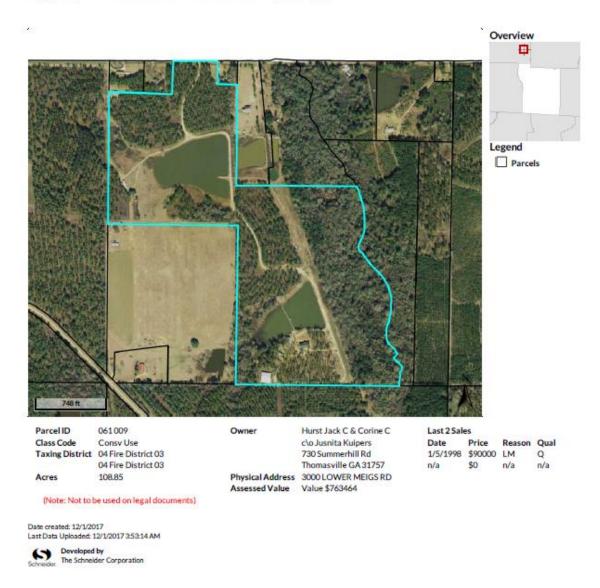

# **a qPublic.net** Thomas County, GA

Parcel ID 061 009
Class Code Agricultural
Taxing District 04 Fire District 03
04 Fire District 03

cres 108.85

iNote: Not to be used on legal documents)

Hurst Jack C & Corine C (est) c\o Juanita Kuipers 730 Summerhill Rd Thomasville GA 31757

Physical Address 3000 LOWER MEIGS RD Assessed Value \$735165 Last 2 Sales

Date Price Reason Qual 1/5/1998 \$90000 LM Q n/a 0 n/a n/a

Date created: 10/31/2018 Last Data Uploaded: 10/31/2018 7:17:17 AM

Developed by Schneider