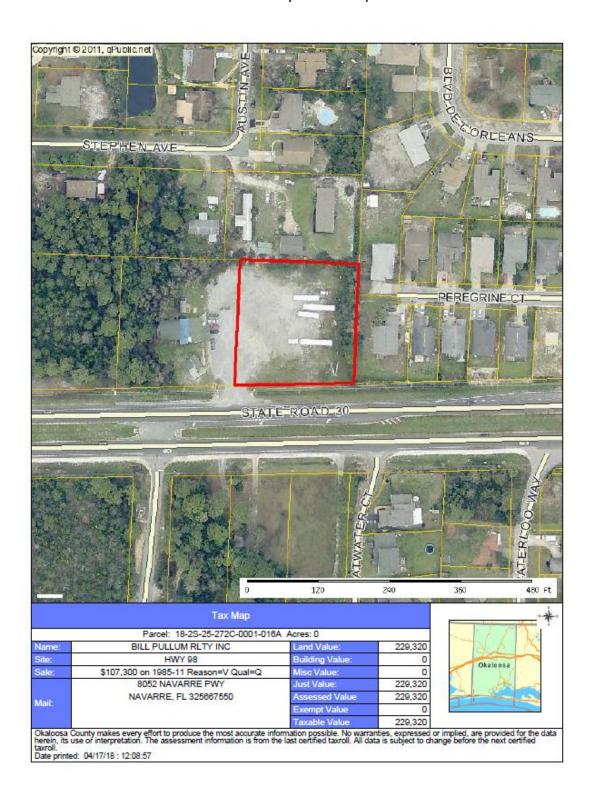

|
| Sales In Ar          | ea             | Previous      | Parcel            | Next Parc    | el           | Field Definitions     | Return                | to Main Search               | Okaloosa Home         |

The Okaloosa County Property Appraiser's Office makes every effort to produce the most accurate information possible. No warranties, expressed or implied, are provided for the data herein, its use or interpretation. The Senior Exemption Does Not Apply to All Taxing Authorities. Just (Market) Value is established by the Property Appraiser for ad valorem tax purposes. It does not represent anticipated selling price. Working values are subject to change. Website Updated: April 13, 2018

© 2011 by the County of Okaloosa, FL I Website design by apublicatet

# 2900 Blk Hwy 98 Tax Map



### 2900 Blk Hwy 98 Deed



# 2900 Blk Hwy 98 Plat



#### .464 Acre Yuma Ct Tax Card



# .464 Acre Yuma Ct. Tax Map



# .464 Yuma Ct. Deed

| File # 201018478, OR EK 2980 Page 198<br>\$175.00 Mary M. Johnson, Clerk Santi<br>Trans # 460954                                                                                                                                           | 98, Recorded 06/04/2010 at 01:32 PM, Doc D<br>a Rosa County, Florida Deputy Clerk TC