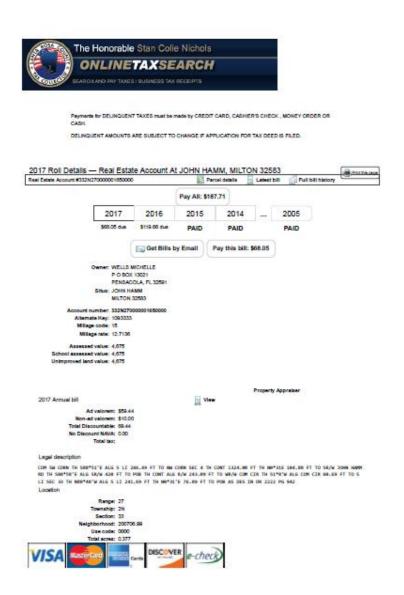

- 1. **6771 N Old Palafax Rd, Pensacola, FL**-1.09 Acres corner lot of N. Old Palafox St. and Travis St., with 7360 Sq. ft. steel building with over 3000 sq. ft. of office space, kitchen area and 2 half baths, over 3500 sq. ft. work area, HVAC, Security System, Loading area with 2 bay doors, chain link fence around the yard.
- 2. **3220 E Chipper Rd, Pensacola, FL** Property Location:3200 E. Chipper Road BLK Behind, Pensacola, Florida. 0.4400 Ac. Vacant Residential Wooded Lot.
- 3. **2900** Blk Hwy **98**, Mary Esther, FL-0.97 Acre Vacant Commercial lot, with Hwy 98 Rd. Frontage. Minutes from beaches, shopping, and fine dining. Easy access to I-10. Many possibilities for this property.
- 4. .464 Acre Residential Lot, Yuma Court, Gulf Breeze, FL-0.464 Ac. Residential Vacant Lot in Cul-de-sac. Easy walk to Woodlawn Beach boat ramp. Good Neighborhood Easy Access to I-10
- .377 Acre Residential Lot, John Hamm Rd, Milton, FL-0.377 Ac. Vacant Residential Wooded Lot. Easy Access to I-10. Good Neighborhood. Located on John Hamm Road, Milton, Florida.