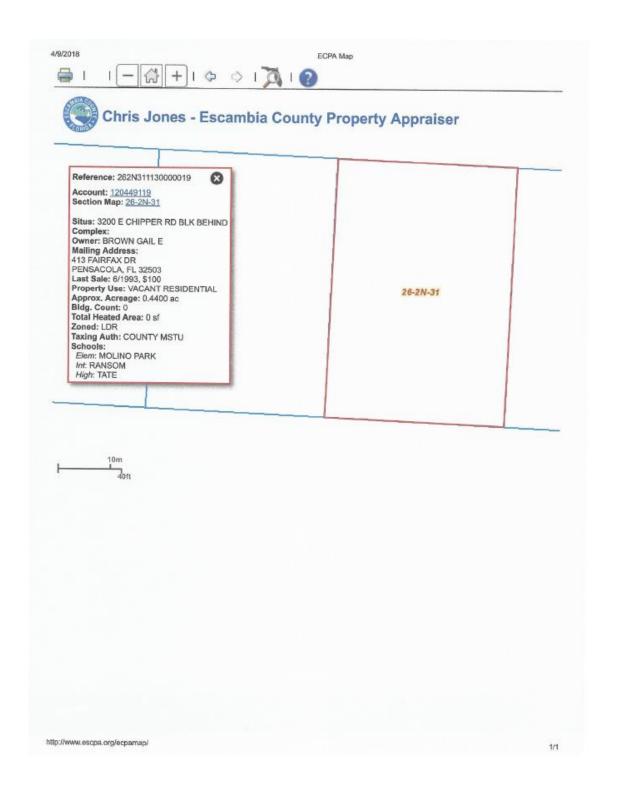

# 3200 E. Chipper Rd Tax Map

Page 1 of 2

3391% 056

Grantee Address: 3640 Buford Rd. Pensacola, FL 32504

STATE OF FLORIDA COUNTY OF ESCAMBIA

DEED OF REALTY

KNOW ALL MEN BY THESE PRESENTS: That I, SAMMIE LEE JONES, a married man, for and in consideration of Ten Dollars (\$10.00) and other good and valuable consideration, the receipt whereof is other by acknowledged, do remise, release, and quit claim unto hereby acknowledged, do remise, release, and quit claim unto hereby acknowledged, do remise, release, and quit claim unto hereby acknowledged, he respectively. The property acknowledged, hereby the following described real property, and assigns, forever, the following described real property, situate, lying and being the County of Escambia, State of Florida: Florida: