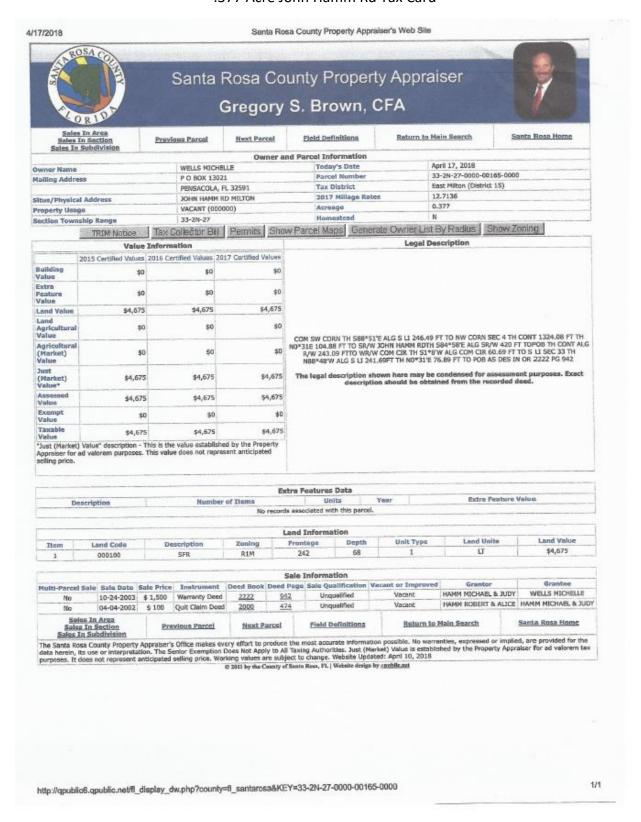

- 1. **6771 N Old Palafax Rd, Pensacola, FL**-1.09 Acres corner lot of N. Old Palafox St. and Travis St., with 7360 Sq. ft. steel building with over 3000 sq. ft. of office space, kitchen area and 2 half baths, over 3500 sq. ft. work area, HVAC, Security System, Loading area with 2 bay doors, chain link fence around the yard.
- 2. **3220 E Chipper Rd, Pensacola, FL** Property Location:3200 E. Chipper Road BLK Behind, Pensacola, Florida. 0.4400 Ac. Vacant Residential Wooded Lot.
- 3. **2900** Blk Hwy **98**, Mary Esther, FL-0.97 Acre Vacant Commercial lot, with Hwy 98 Rd. Frontage. Minutes from beaches, shopping, and fine dining. Easy access to I-10. Many possibilities for this property.
- 4. .464 Acre Residential Lot, Yuma Court, Gulf Breeze, FL-0.464 Ac. Residential Vacant Lot in Cul-de-sac. Easy walk to Woodlawn Beach boat ramp. Good Neighborhood Easy Access to I-10
- .377 Acre Residential Lot, John Hamm Rd, Milton, FL-0.377 Ac. Vacant Residential Wooded Lot. Easy Access to I-10. Good Neighborhood. Located on John Hamm Road, Milton, Florida.