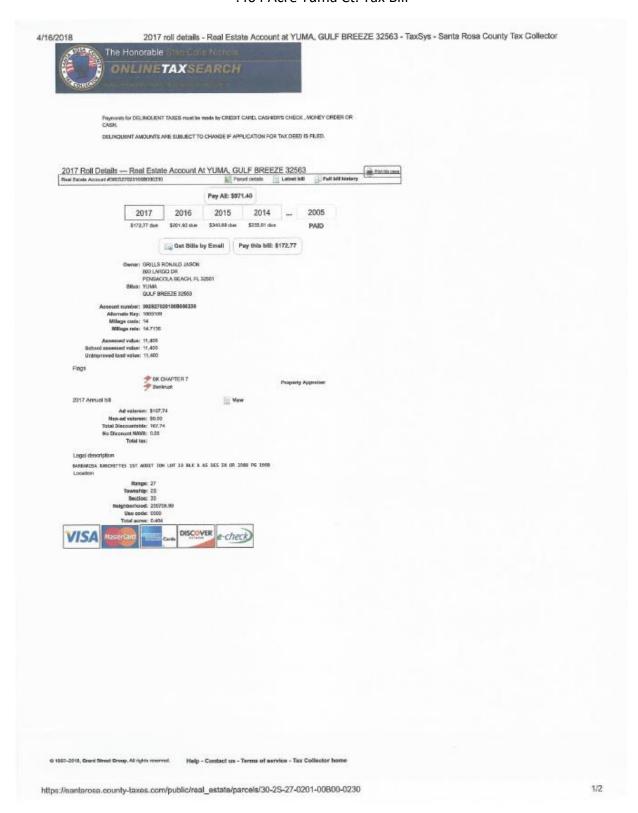

|        |

.464 Yuma Ct Tax Plat



### .464 Acre Yuma Ct. Tax Bill



#### .377 Acre John Hamm Rd Tax Card



# .377 Acre John Hamm Rd Tax Map



#### .377 Acre John Hamm Rd Deed

File # 200364460, OR BK 2222 Page 942, Recorded 10/31/2003 at 02:55 FM, Doc D \$10.50 Mary M. Johnson, Clerk Santa Rosa County, Florida Deputy Clerk TH Trans # 172059

This instrument was prepared by: GREGORY D. SMITH, Gregory D. SMITH, P.A. 201 South Baylen Street Swite A. Post Office Box 12853 Pensacola, Florida 32502/32591 (850) 414-1821

STATE OF PLORIDA )
COUNTY OF ESCAMBIA)

#### WARRANTY DEED

THIS INDENTURE made this 244 day of October,

2003, by and between MICHAEL HAMM and JUDY HAMM, husband and
wife, Grantors, and MICHELLE WELLS, a married woman, whose
address is 7110 Whirlybird Avenue, Pensacola, Florida \$2504.

#### WITNESSETH:

That said Grantors, for and in consid