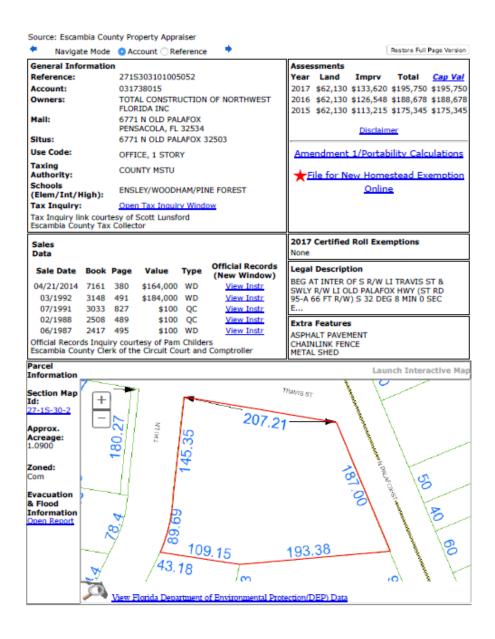

- 1. **6771 N Old Palafax Rd, Pensacola, FL**-1.09 Acres corner lot of N. Old Palafox St. and Travis St., with 7360 Sq. ft. steel building with over 3000 sq. ft. of office space, kitchen area and 2 half baths, over 3500 sq. ft. work area, HVAC, Security System, Loading area with 2 bay doors, chain link fence around the yard.
- 2. **3220 E Chipper Rd, Pensacola, FL** Property Location:3200 E. Chipper Road BLK Behind, Pensacola, Florida. 0.4400 Ac. Vacant Residential Wooded Lot.
- 3. **2900** Blk Hwy **98**, Mary Esther, FL-0.97 Acre Vacant Commercial lot, with Hwy 98 Rd. Frontage. Minutes from beaches, shopping, and fine dining. Easy access to I-10. Many possibilities for this property.
- 4. .464 Acre Residential Lot, Yuma Court, Gulf Breeze, FL-0.464 Ac. Residential Vacant Lot in Cul-de-sac. Easy walk to Woodlawn Beach boat ramp. Good Neighborhood Easy Access to I-10
- .377 Acre Residential Lot, John Hamm Rd, Milton, FL-0.377 Ac. Vacant Residential Wooded Lot. Easy Access to I-10. Good Neighborhood. Located on John Hamm Road, Milton, Florida.

# 6771 N Old Palafox Rd Tax Card and Map

# EXHIBIT "A"

Parcel I: Commence at the Northeast corner of Lot 52 of the National Land Sales Company Subdivision of Parts of Section 25 and 27, recorded in Deed Book 89 at Page 226, of the Public Records of Escambia County, Florida, thence run North 90 degrees 00 minutes West for 112.9 feet to the Point of Beginning, being a point on the South Right-of-Way line of Travis Street (60 foot Right-of-Way), thence North 90 degrees 00 minutes East and along said South Right-of-Way line for 207.21 feet, thence South 32 degrees 08 minutes East and along the Westerly Right-of-Way line of State Highway No. 95A (66 foot Right-of-Way) for 92.0 feet, thence South 80 degrees 27 minutes West for 145.51 feet, thence South 00 degrees 08 minutes 06 seconds West for 107.27 feet, thence North 90 degrees 00 minutes West for 109.15 feet to the East Right-of-Way line of Tike Lane (60 foot Right-of-Way) thence on a chord bearing North 04 degrees 43 minutes 17 seconds East for 63.37 feet to the PT of a 226.8 foot radius curve, thence North 03 degrees 18 minutes 36 seconds West and along the East Right-of-Way line of said Tike Lane for 146.35 feet to the Point of Beginning. All lying and being in Section 27, Township 1 South, Range 30 West, Escambia County, Florida.

Parcel II: Commence at the Northeast corner of Lot 52 of the National Land Sales Company Subdivision of Parts of Section 25 and 27, Township 1 South, Range 30 West, as recorded in Deed Book 89 at Page 226, of the Public Records of Escambia County, Florida, thence proceed South 00 degrees 08 minutes 06 seconds West along the East line of said Lot 52 a distance of 102.00 feet to the Point of Beginning of the following described Parcel, thence proceed North 80 degrees 27 minutes 00 seconds East a distance of 145.51 feet to the Westerly Right-of-Way line of Old Palafox (State Highway 95A, 66 foot R/W), thence proceed South 32 degrees 08 minutes 00 seconds East along said Westerly Right-of-Way line a distance of 65.00 feet, thence departing said Right-of-Way line, proceed South 66 degrees 48 minutes 58 seconds West a distance of 193.98 feet to the East line of said Lot 52, thence proceed North 00 degrees 08 minutes 06 seconds East along said East line of Lot 52 a distance of 107.27 feet to the Point of Beginning, the above described Parcel of land is situated in Section 27, Township 1 South, Range 30 West, Escambia County, Florida.