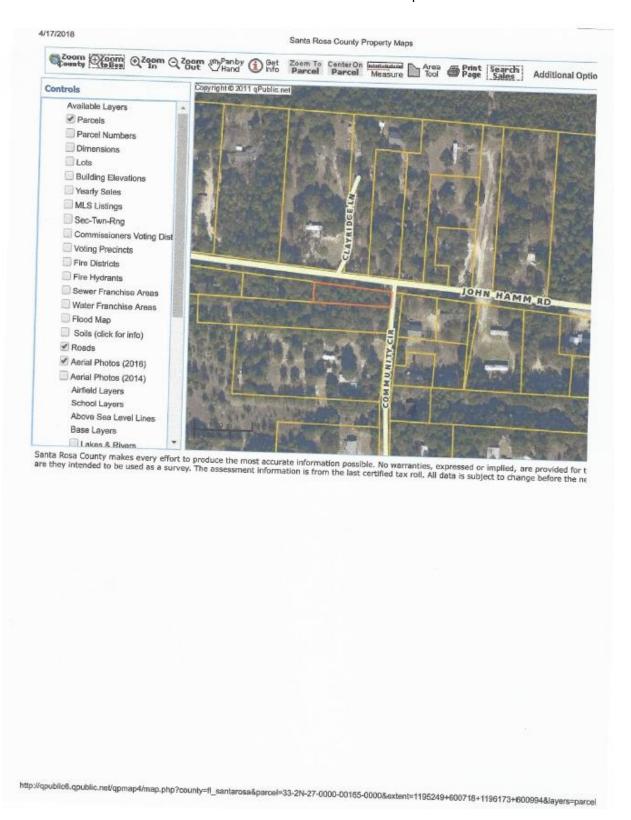

- 1. **6771 N Old Palafax Rd, Pensacola, FL**-1.09 Acres corner lot of N. Old Palafox St. and Travis St., with 7360 Sq. ft. steel building with over 3000 sq. ft. of office space, kitchen area and 2 half baths, over 3500 sq. ft. work area, HVAC, Security System, Loading area with 2 bay doors, chain link fence around the yard.
- 2. **3220 E Chipper Rd, Pensacola, FL** Property Location:3200 E. Chipper Road BLK Behind, Pensacola, Florida. 0.4400 Ac. Vacant Residential Wooded Lot.
- 3. **2900** Blk Hwy **98**, Mary Esther, FL-0.97 Acre Vacant Commercial lot, with Hwy 98 Rd. Frontage. Minutes from beaches, shopping, and fine dining. Easy access to I-10. Many possibilities for this property.
- 4. .464 Acre Residential Lot, Yuma Court, Gulf Breeze, FL-0.464 Ac. Residential Vacant Lot in Cul-de-sac. Easy walk to Woodlawn Beach boat ramp. Good Neighborhood Easy Access to I-10
- .377 Acre Residential Lot, John Hamm Rd, Milton, FL-0.377 Ac. Vacant Residential Wooded Lot. Easy Access to I-10. Good Neighborhood. Located on John Hamm Road, Milton, Florida.