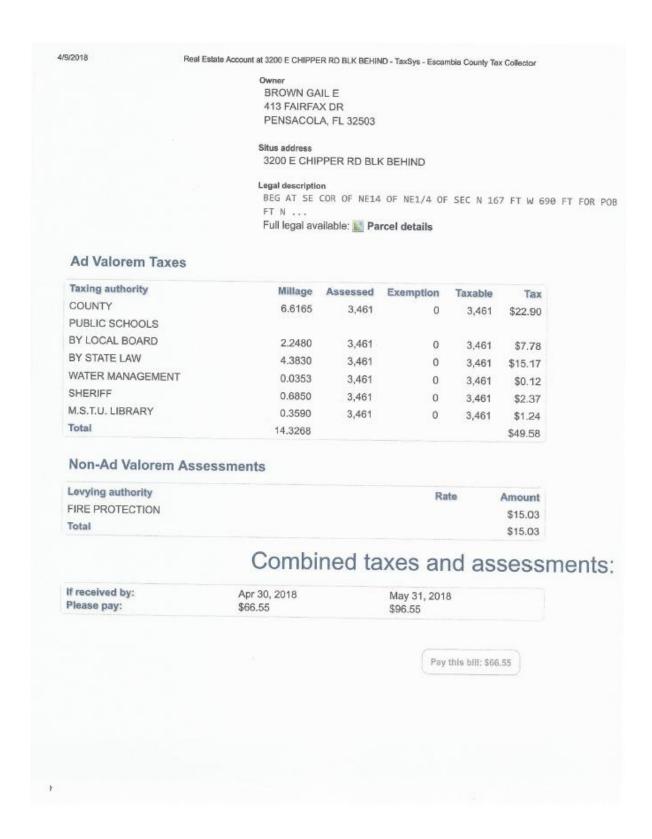

| E0227                                                                                                        | э<br>л        |
|        |                                                                                                            |                                                                                                              | л<br><b>Б</b> |
|        | Send St.                                                                                                   |                                                                                                              |               |

http://dory.escambiaclerk.com/LandmarkWebv1.4.6.125//Document/GetDocumentForPrin... 4/12/2018

# 3200 E. Chipper Rd Tax Bill



# 2900 Blk Hwy 98 Tax Card

#### Sales In Area Previous Parcel **Field Definitions** Return to Main Search Okaloosa Home Next Parcel Owner and Parcel Information BILL PULLUM RLTY INC Owner Name Today's Date April 17, 2018 Mailing Address Parcel Number 18-2S-25-272C-0001-016A 8052 NAVARRE PWY NAVARRE, FL 32566-7550 FLOROSA FIRE (SW) (District 21) Tax District **Location Address HWY 98** 2017 Millage Rates 11.7531 VACANT COM (001000) Acreage 0 Property Usage Section Township Range 18-25-25 Homestead N **Business Name**

Show Parcel Maps

| \$0       | 2017 Certified Values<br>\$0                                              |                                                                             |
|-----------|---------------------------------------------------------------------------