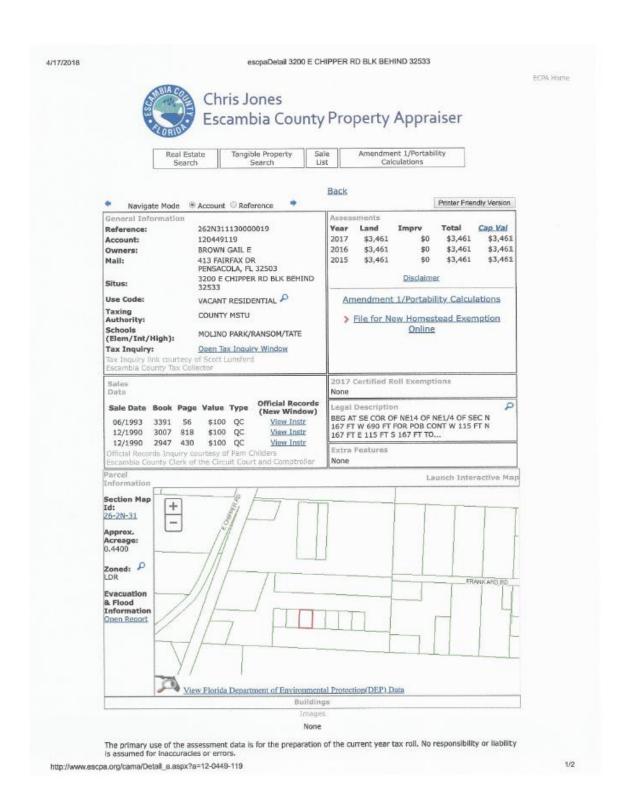

# 3220 E. Chipper Rd Tax Card

- 1. **6771 N Old Palafax Rd, Pensacola, FL**-1.09 Acres corner lot of N. Old Palafox St. and Travis St., with 7360 Sq. ft. steel building with over 3000 sq. ft. of office space, kitchen area and 2 half baths, over 3500 sq. ft. work area, HVAC, Security System, Loading area with 2 bay doors, chain link fence around the yard.
- 2. **3220 E Chipper Rd, Pensacola, FL** Property Location:3200 E. Chipper Road BLK Behind, Pensacola, Florida. 0.4400 Ac. Vacant Residential Wooded Lot.
- 3. **2900** Blk Hwy **98**, Mary Esther, FL-0.97 Acre Vacant Commercial lot, with Hwy 98 Rd. Frontage. Minutes from beaches, shopping, and fine dining. Easy access to I-10. Many possibilities for this property.
- 4. .464 Acre Residential Lot, Yuma Court, Gulf Breeze, FL-0.464 Ac. Residential Vacant Lot in Cul-de-sac. Easy walk to Woodlawn Beach boat ramp. Good Neighborhood Easy Access to I-10
- .377 Acre Residential Lot, John Hamm Rd, Milton, FL-0.377 Ac. Vacant Residential Wooded Lot. Easy Access to I-10. Good Neighborhood. Located on John Hamm Road, Milton, Florida.