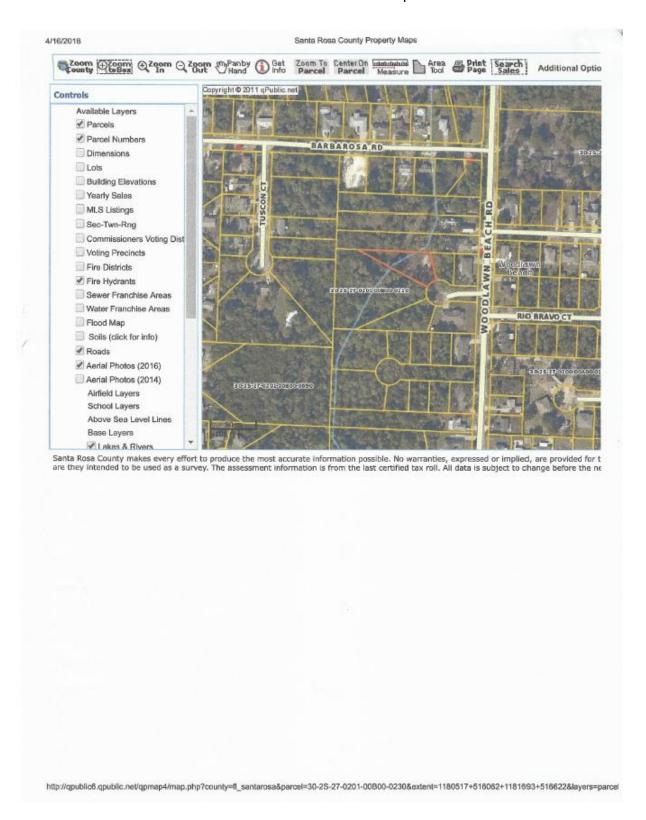

itions     | Return                | to Main Search               | Okaloosa Home         |

The Okaloosa County Property Appraiser's Office makes every effort to produce the most accurate information possible. No warranties, expressed or implied, are provided for the data herein, its use or interpretation. The Senior Exemption Does Not Apply to All Taxing Authorities. Just (Market) Value is established by the Property Appraiser for ad valorem tax purposes. It does not represent anticipated selling price. Working values are subject to change. Website Updated: April 13, 2018

© 2011 by the County of Okaloosa, FL I Website design by apublicatet

# 2900 Blk Hwy 98 Tax Map



### 2900 Blk Hwy 98 Deed



# 2900 Blk Hwy 98 Plat



#### .464 Acre Yuma Ct Tax Card



# .464 Acre Yuma Ct. Tax Map



# .464 Yuma Ct. Deed

| File # 201018478, OR EK 2980 Page 198<br>\$175.00 Mary M. Johnson, Clerk Santi<br>Trans # 460954                                                                                                                                           | 98, Recorded 06/04/2010 at 01:32 PM, Doc D<br>a Rosa County, Florida Deputy Clerk TC