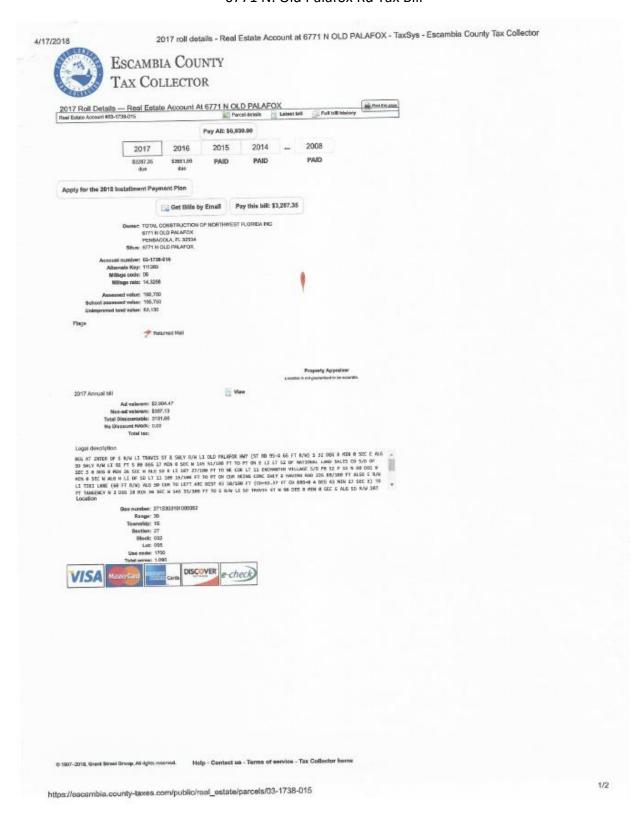

Point of Beginning of the following described Parcel, thence proceed North 80 degrees 27 minutes 00 seconds East a distance of 145.51 feet to the Westerly Right-of-Way line of Old Palafox (State Highway 95A, 66 foot R/W), thence proceed South 32 degrees 08 minutes 00 seconds East along said Westerly Right-of-Way line a distance of 65.00 feet, thence departing said Right-of-Way line, proceed South 66 degrees 48 minutes 58 seconds West a distance of 193.98 feet to the East line of said Lot 52, thence proceed North 00 degrees 08 minutes 06 seconds East along said East line of Lot 52 a distance of 107.27 feet to the Point of Beginning, the above described Parcel of land is situated in Section 27, Township 1 South, Range 30 West, Escambia County, Florida.

#### 6771 N. Old Palafox Rd Tax Bill



# 3220 E. Chipper Rd Tax Card



# 3200 E. Chipper Rd Tax Map



Page 1 of 2

3391% 056

Grantee Address: 3640 Buford Rd. Pensacola, FL 32504

STATE OF FLORIDA COUNTY OF ESCAMBIA

DEED OF REALTY

KNOW ALL MEN BY THESE PRESENTS: That I, SAMMIE LEE JONES, a married man, for and in consideration of Ten Dollars (\$10.00) and other good and valuable consideration, the receipt whereof is other by acknowledged, do remise, release, and quit claim unto hereby acknowledged, do remise, release, and quit claim unto hereby acknowledged, do remise, release, and quit claim unto hereby acknowledged, he respectively. The property acknowledged, hereby the following described real property, and assigns, forever, the following described real property, situate, lying and being the County of Escambia, State o