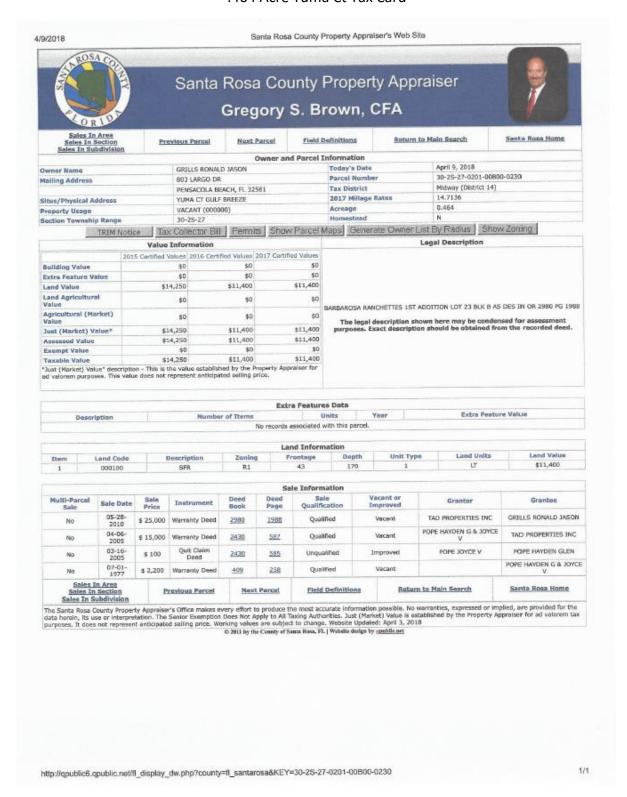

| el           | Field Definitions     | Return                | to Main Search               | Okaloosa Home         |

The Okaloosa County Property Appraiser's Office makes every effort to produce the most accurate information possible. No warranties, expressed or implied, are provided for the data herein, its use or interpretation. The Senior Exemption Does Not Apply to All Taxing Authorities. Just (Market) Value is established by the Property Appraiser for ad valorem tax purposes. It does not represent anticipated selling price. Working values are subject to change. Website Updated: April 13, 2018

© 2011 by the County of Okaloosa, FL I Website design by apublicatet

# 2900 Blk Hwy 98 Tax Map



### 2900 Blk Hwy 98 Deed



# 2900 Blk Hwy 98 Plat



#### .464 Acre Yuma Ct Tax Card



# .464 Acre Yuma Ct. Tax Map



# .464 Yuma Ct. Deed

| File # 201018478, OR EK 2980 Page 198<br>\$175.00 Mary M. Johnson, Clerk Santi<br>Trans # 460954                                                                                                                                           | 98, Recorded 06/04/2010 at 01:32 PM, Doc D<br>a Rosa County, Florida Deputy Clerk TC