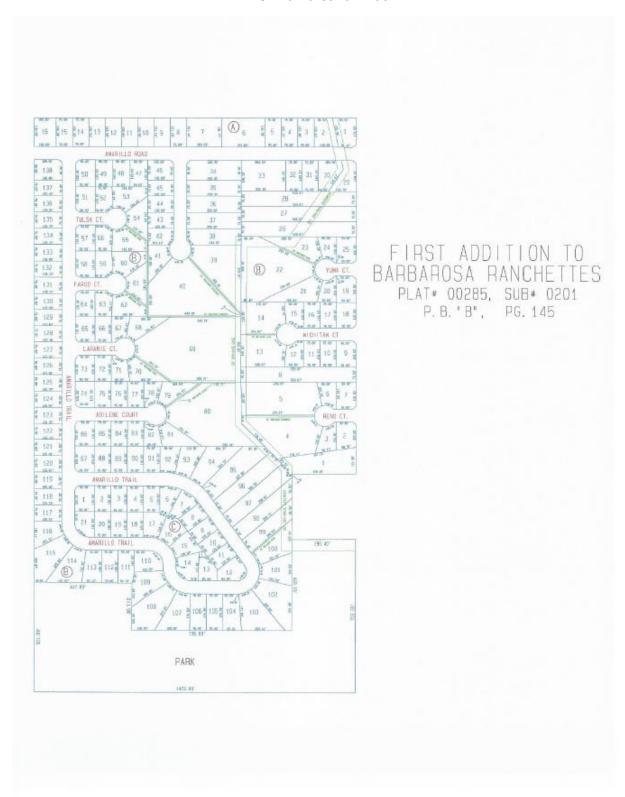

|        |

.464 Yuma Ct Tax Plat



### .464 Acre Yuma Ct. Tax Bill



#### .377 Acre John Hamm Rd Tax Card



# .377 Acre John Hamm Rd Tax Map



#### .377 Acre John Hamm Rd Deed

File # 200364460, OR BK 2222 Page 942, Recorded 10/31/2003 at 02:55 FM, Doc D \$10.50 Mary M. Johnson, Clerk Santa Rosa County, Florida Deputy Clerk TH Trans # 172059

This instrument was prepared by: GREGORY D. SMITH, Gregory D. SMITH, P.A. 201 South Baylen Street Swite A. Post Office Box 12853 Pensacola, Florida 32502/32591 (850) 414-1821

STATE OF PLORIDA )
COUNTY OF ESCAMBIA)

#### WARRANTY DEED

THIS INDENTURE made this 244 day of October,

2003, by and between MICHAEL HAMM and JUDY HAMM, husband and
wife, Grantors, and MICHELLE WELLS, a married woman, whose
address is 7110 Whirlybird Avenue, Pensacola, Florida \$2504.

#### WITNESSETH:

Th