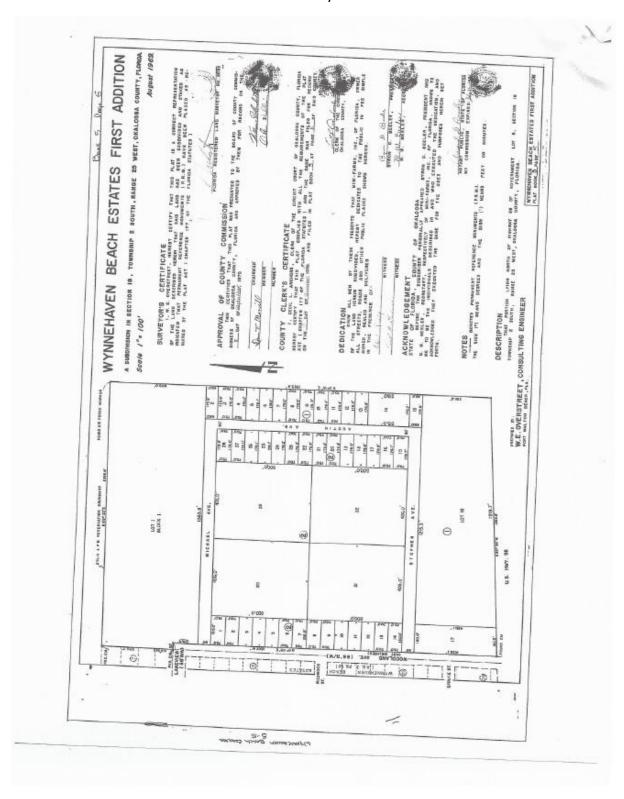

| Parcel            | Next Parc    | el           | Field Definitions     | Return                | to Main Search               | Okaloosa Home         |

The Okaloosa County Property Appraiser's Office makes every effort to produce the most accurate information possible. No warranties, expressed or implied, are provided for the data herein, its use or interpretation. The Senior Exemption Does Not Apply to All Taxing Authorities. Just (Market) Value is established by the Property Appraiser for ad valorem tax purposes. It does not represent anticipated selling price. Working values are subject to change. Website Updated: April 13, 2018

© 2011 by the County of Okaloosa, FL I Website design by apublicatet

# 2900 Blk Hwy 98 Tax Map



### 2900 Blk Hwy 98 Deed



# 2900 Blk Hwy 98 Plat



#### .464 Acre Yuma Ct Tax Card



# .464 Acre Yuma Ct. Tax Map



# .464 Yuma Ct. Deed

| File # 201018478, OR EK 2980 Page 198<br>\$175.00 Mary M. Johnson, Clerk Santi<br>Trans # 460954                                                                                                                                           | 98, Recorded 06/04/2010 at 01:32 PM, Doc D<br>a Rosa County, Florida Deputy Clerk TC