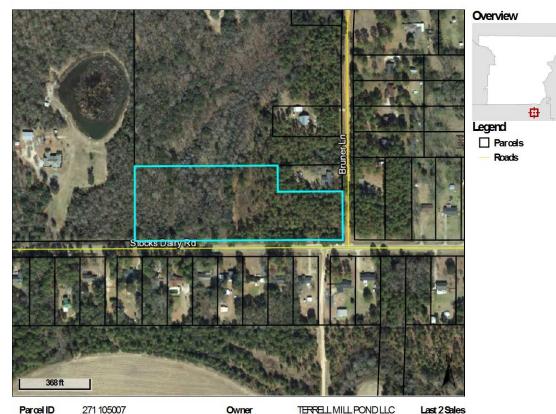

## Legal Description - Parcel 271 105 007

As found in Deed Book 1532 Page 008 in the Office of the Clerk of the Superior Court Lee County, Georgia

All that tract or parcel of land lying and being in Land Lot 105 of the First Land District of Lee County, Georgia, being the 7.805 acre tract of land as shown on the plat of survey entitled "Boundary Survey for Steve Stocks & Mary C. Stocks", prepared by Wiley E. Rice, Georgia Registered Land Surveyor No. 2946, of Marbury Engineering Co., dated March 1, 2004, and a copy of which is attached hereto and made a part hereof by this specific reference thereto.

The described property adjoins on the southern side of the 23.977 acre tract of land that was conveyed by Ellen P. Pitts, formerly known as Ellen P. Stocks, to Griffin Stephen Stocks and Mary C. Stocks, by the Warranty Deed dated April 12, 1995, and recorded in Deed Book 202, Page 198, in the Office of the Clerk of the Superior Court of Lee County, Georgia.

#### Summary

| Parcel Number       | 271 105007                                                        |
|---------------------|-------------------------------------------------------------------|
| Location Address    |                                                                   |
| Legal Description   | LL 105 DIST 1                                                     |
|                     | (Note: Not to be used on legal documents)                         |
| Class               | R4-Residential                                                    |
|                     | (Note: This is for tax purposes only. Not to be used for zoning.) |
| Tax District        | COUNTY (UNINCORPORATED) (District 03)                             |
| Millage Rate        | 32.206                                                            |
| Acres               | 7.8                                                               |
| Homestead Exemption | No (S0)                                                           |
| Landlot/District    | N/A                                                               |
|                     |                                                                   |

#### View Map

Owner TERRELL MILL POND LLC C/O HELEN V KIRBO 2405 WESTGATE DRIVE ALBANY, GA 31707