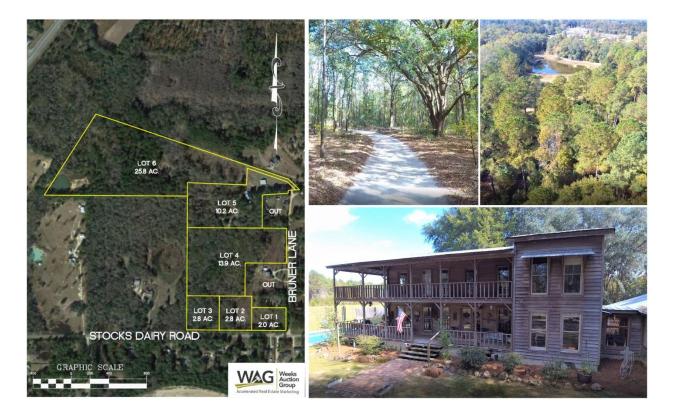

Charming Country Retreat Located on 57.5 +/- Acres The Right Size Property, in the Right Location, You Name the Price! 233 Stocks Dairy Road, Leesburg, Georgia (Lee County)

**Property Features:** 

- 57.5 +/- Acres located in the heart of Lee County
- Residential Development Potential
- Offered Divided and as a Whole
- Located 6 miles from Phoebe Putney Hospital
- Charming Country Retreat
  - Three Bedroom, 2.5 Bath
  - Heart Pine Throughout
  - Stained Glass Windows
  - Wrap Around Porches
  - o In Ground Pool
  - Surrounded by Live Oaks
- Three Ponds
- Large Pole Barn
- Abundant Wildlife

57.5 +/- Acres Offered Divided and as a Whole!

## Buy One Tract or All Six at the Price You Set!

Property Address: 233 Stocks Dairy Road, Leesburg, Georgia (Lee County)

**Property Directions from Albany:** From Liberty Expressway Exit 5 travel north on Philema Road / GA Hwy 91 for 3.8 miles to Stocks Dairy Road on the right. Turn right onto Stocks Dairy Road and travel 9/10 mile to the property on the left. *Watch for Auction Signs!* 

**Flood Zone Designation**: The entire property is located in Flood Zone "X", a non-flood prone area.

**The property is being offered in individual tracts and as a whole.** If the property sells divided, a boundary survey will be completed prior to closing at the purchaser's expense. (Please refer to the Contract for Sale of Real Property for complete details.)