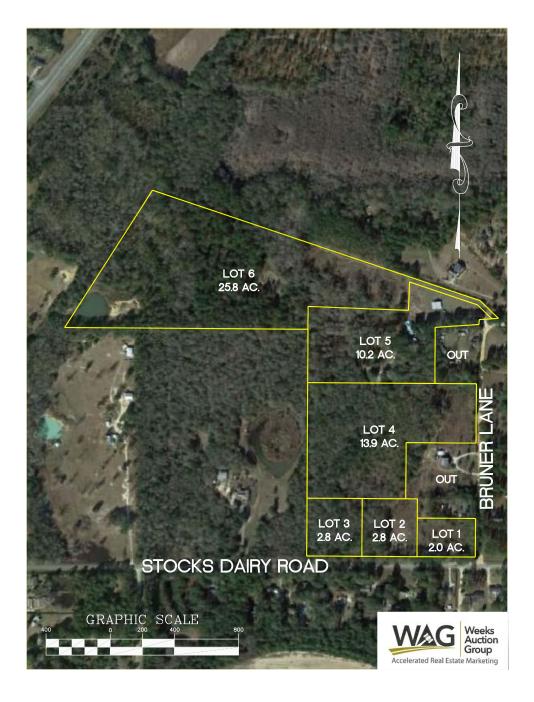

57.5 +/- Acres Offered Divided and as a Whole!

## Buy One Tract or All Six at the Price You Set!

Property Address: 233 Stocks Dairy Road, Leesburg, Georgia (Lee County)

**Property Directions from Albany:** From Liberty Expressway Exit 5 travel north on Philema Road / GA Hwy 91 for 3.8 miles to Stocks Dairy Road on the right. Turn right onto Stocks Dairy Road and travel 9/10 mile to the property on the left. *Watch for Auction Signs!* 

**Flood Zone Designation**: The entire property is located in Flood Zone "X", a non-flood prone area.

**The property is being offered in individual tracts and as a whole.** If the property sells divided, a boundary survey will be completed prior to closing at the purchaser's expense. (Please refer to the Contract for Sale of Real Property for complete details.)

The total contract price is based on the estimated acreage shown on the auction division map and subject to adjustment based on the actual field survey completed after the auction. The total contract price per tract will be divided by the estimated acreage per tract to determine the contract price per acre for each tract. The actual acreage as determined by the post auction survey will be multiplied by the contract price per acre to calculate the adjusted contract price used for closing. (Please refer to the Contract for Sale of Real Property for complete details.)