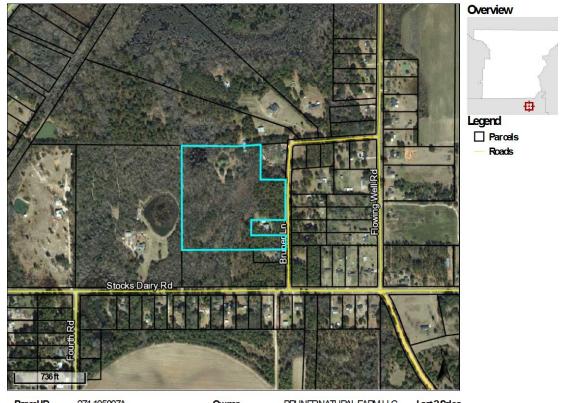

## Legal Description - Parcel 271 105 007A

As found in Deed Book 1572 Page 123 in the Office of the Clerk of the Superior Court Lee County, Georgia

All that tract or parcel of land lying and being in Land Lot 105 of the First Land District of Lee County, Georgia, and being more particularly described as follows:

Beginning at the point of intersection of the northern right of way line of Bruner Lane (a 60-foot wide right of way) and the western right of way of Flowing Well Road (a 75-foot wide right of way); run thence South 84 degrees 18 minutes 00 seconds West along the northern right of way line of Bruner Lane 887.00 feet to a point; and run thence South 00 degrees 28 minutes 30 seconds West 30.17 feet to a point; and run thence South 84 degrees 18 minutes 00 seconds West 274.17 feet to the Point of Beginning of the herein described tract; from this Point of Beginning run thence South 01 degrees 44 minutes 51 seconds East 349.62 feet to a point; run thence North 88 degrees 27 minutes 56 seconds East 288.33 feet to a point on the center line of a 30-foot wide roadway easement; run thence South 01 degrees 30 minutes 39 seconds East along that center line 719.71 feet to a point; run thence South 88 degrees 27 minutes 02 seconds West 1,081.02 feet to a point; run thence North 01 degrees 34 minutes 43 seconds West 1,053.08 feet to a point; run thence North 88 degrees 30 minutes 00 seconds East 560.91 feet to a point; and run thence North 84 degrees 18 minutes 00 seconds East 232.21 feet to the Point of Beginning. The described tract contains and area of 23.977 acres, and the description is based upon a plat of survey entitled "Property of Steve Stocks," prepared by Ritchey M. Marbury, III, Georgia Registered Land Surveyor No. 1495, of Marbury Engineering Company (file AJ12533), and dated March 15, 1995.

#### Summary

| Parcel Number       | 271 105007A                                                       |
|---------------------|-------------------------------------------------------------------|
| Location Address    | BRUNER LANE                                                       |
| Legal Description   | LL 105 BRUNER LANE                                                |
|                     | (Note: Not to be used on legal documents)                         |
| Class               | A4-Agricultural                                                   |
|                     | (Note: This is for tax purposes only. Not to be used for zoning.) |
| Tax District        | COUNTY (UNINCORPORATED) (District 03)                             |
| Millage Rate        | 32.206                                                            |
| Acres               | 21.48                                                             |
| Homestead Exemption | No (S0)                                                           |
| Landlot/District    | 105/01                                                            |

#### View Map

Owner

BRUNER NATURAL FARM LLC 2234 OVERTON ROAD AUGUSTA, GA 30904