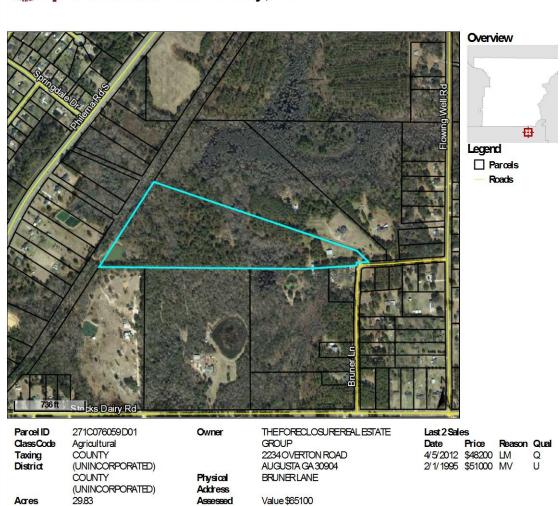

## Tax Map Parcel 271C 076 059 D01

## 

(Note: Not to be used on legal documents)

Value

Date created: 9/25/2017 Last Data Uploaded: 9/25/2017 9:15:11 PM

Schneider Developed by The Schneider Corporation

2186 Sylvester Hwy

#### Summary

| Parcel Number<br>Location Address<br>Legal Description | 271C076059 D01<br>BRUNER LANE<br>TRACT 1 CAMPBELL S/D PH. IV      |
|--------------------------------------------------------|-------------------------------------------------------------------|
|                                                        | (Note: Not to be used on legal documents)                         |
| Class                                                  | A5-Agricultural                                                   |
|                                                        | (Note: This is for tax purposes only. Not to be used for zoning.) |
| Tax District                                           | COUNTY (UNINCORPORATED) (District 03)                             |
| Millage Rate                                           | 32.206                                                            |
| Acres                                                  | 29.83                                                             |
| Homestead Exemption                                    | No (S0)                                                           |
| Landlot/District                                       | 105/01                                                            |

#### View Map

Owner

THE FORECLOSURE REAL ESTATE GROUP 2234 OVERTON ROAD AUGUSTA, GA 30904

#### Rural Land

| Туре | Description | Calculation Method | Soil Productivity | Acres |
|------|-------------|--------------------|-------------------|-------|
| RUR  | Woodlands   | Rural              | 4                 | 13.83 |
| RUR  | Woodlands   | Rural              | 6                 | 4     |
| RUR  | Woodlands   | Rural              | 7                 | 12    |

#### Sales

| Sale Date | Deed Book / Page | Plat Book / Page | Sale Price | Reason               | Grantor               | Grantee                           |
|-----------|------------------|------------------|------------|----------------------|-----------------------|-----------------------------------|
| 4/5/2012  | 1570 269         |                  | \$48,200   | Vac Land Market Sale | STOCKSGRIFFIN S&      | THE FORECLOSURE REAL ESTATE GROUP |
| 2/1/1995  | 196 052          |                  | \$51,000   | Multi                | CAM PBELL, R. EDGAR & | STOCKS, GRIFFIN S. &              |

#### Valuation

|                     | 2016     | 2015     |
|---------------------|----------|----------|
| Previous Value      | \$65,100 | \$65,100 |
| Land Value          | \$65,100 | \$65,100 |
| + Improvement Value | \$0      | \$0      |
| + Accessory Value   | \$0      | \$0      |
| = Current Value     | \$65,100 | \$65,100 |