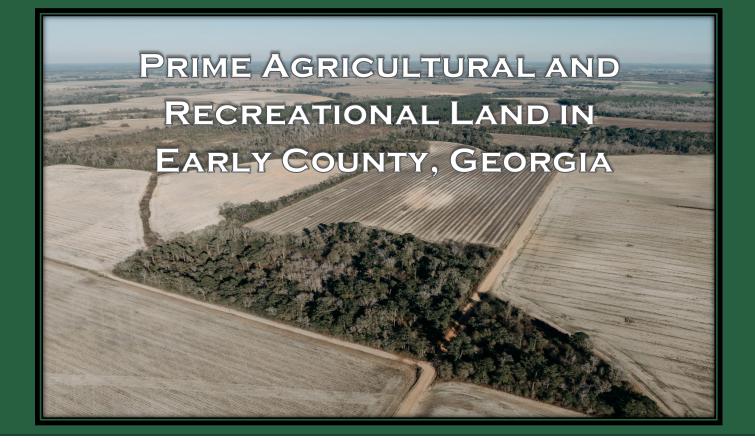

### 120 +/- Acres

This 120-acre property in Early County, Georgia, offers a compelling mix of productive farmland, recreational opportunities, and investment potential. Conveniently located just north of US Hwy 84 near Jakin, Georgia, this property is accessible and versatile. Divided into three distinct tracts, it provides excellent opportunities for agricultural investors and recreational buyers. The land features premium soil types, including Tifton Loamy Sand (TfB) and Norfolk Loamy Sand (NoA), ensuring high productivity for cultivation while retaining value for recreational purposes. Online Only Auction

## INTRODUCTION

Dear Perspective Bidders,

This 120-acre property in Early County, Georgia, offers a compelling mix of productive farmland, recreational opportunities, and investment potential. Conveniently located just north of US Hwy 84 near Jakin, Georgia, this property is accessible and versatile. Divided into three distinct tracts, it provides excellent opportunities for agricultural investors and recreational buyers. The land features premium soil types, including Tifton Loamy Sand (TfB) and Norfolk Loamy Sand (NoA), ensuring high productivity for cultivation while retaining value for recreational purposes.