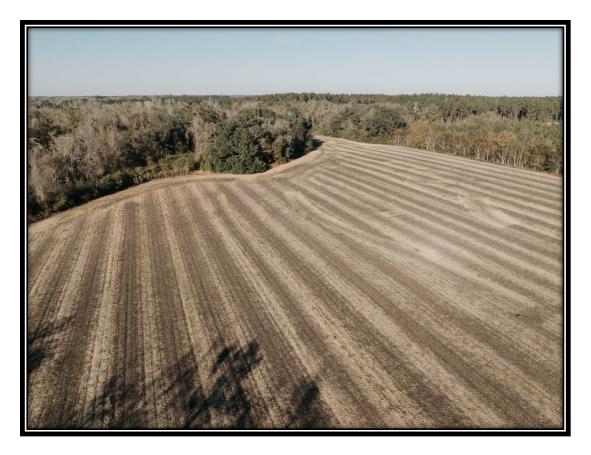

ct to Include a 10% Buyer's Premium

# TABLE OF CONTENTS

| Introduction               | 3     |
|----------------------------|-------|
| Auction Information        | 4     |
| Property Information       | 5     |
| Aerial Map                 | 6     |
| Farm Service Agency Report | 7-11  |
| Soil Map                   | 12-14 |
| Tax Card: Parcel 0101-016  | 15    |
| Tax Map: Parcel 0101-016   | 16    |
| Tax Bill: Parcel 0101-016  | 17    |
| CUVA: Parcel 0101-16       | 18-21 |
| Deed: Parcel 0101-16       | 22-24 |
| Tax Card: Parcel 0117-024  | 25    |
| Tax Map: Parcel 0117-024   | 26    |
| Tax Bill: Parcel 0117-024  | 27    |
| CUVA: Parcel 0117-024      | 28-31 |
| Deed: Parcel 0117-024      | 32-34 |
| Conclusion                 | 35    |
|                            |       |



## INTRODUCTION

Dear Perspective Bidders,

This 120-acre property in Early County, Georgia, offers a compelling mix of productive farmland, recreational opportunities, and investment potential. Conveniently located just north of US Hwy 84 near Jakin, Georgia, this property is accessible and versatile. Divided into three distinct tracts, it provides excellent opportunities for agricultural investors and recreational buyers. The land features premium soil types, including Tifton Loamy Sand (TfB) and Norfolk Loamy Sand (NoA), ensuring high productivity for cultivation while retaining value for recreational purposes.

Bidding for this property will open on February 18th, 2025, at 10:00 am and continue to March 4th, 2025. Bidding will begin closing at 2:00 pm subject to auto extensions. All