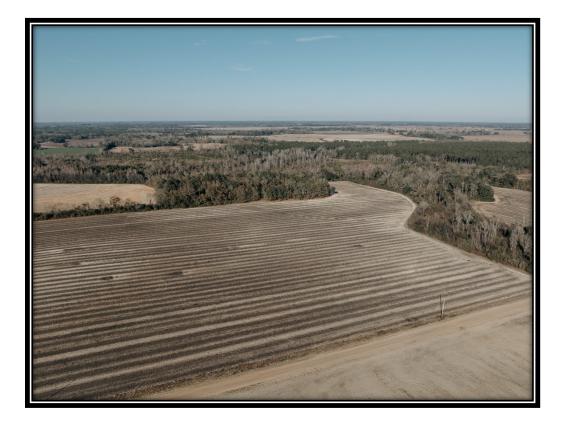

### 120 +/- Acres

This 120-acre property in Early County, Georgia, offers a compelling mix of productive farmland, recreational opportunities, and investment potential. Conveniently located just north of US Hwy 84 near Jakin, Georgia, this property is accessible and versatile. Divided into three distinct tracts, it provides excellent opportunities for agricultural investors and recreational buyers. The land features premium soil types, including Tifton Loamy Sand (TfB) and Norfolk Loamy Sand (NoA), ensuring high productivity for cultivation while retaining value for recreational purposes. Online Only Auction

### Important Selling Features:

- Premium Soil Types: Fertile Tifton Loamy Sand (TfB) and Norfolk Loamy Sand (NoA) soils ensure strong agricultural productivity.
- Recreational Appeal: Ample wooded areas make this property ideal for hunting and other outdoor activities.
- Accessibility: Located just north of US Hwy 84, near Jakin, Georgia, offering convenience and ease of access.
- Investment Quality: While this tract has no planted pines, its agricultural and recreational features align with high investment value.
- Flexible Options: Divided into three tracts, catering to a variety of buyer interests and needs.
- Agricultural Preferential Assessment Covenant: The property is subject to covenants recorded in Deed Book 376, ensuring it is preserved for agricultural use through December 31, 2030.