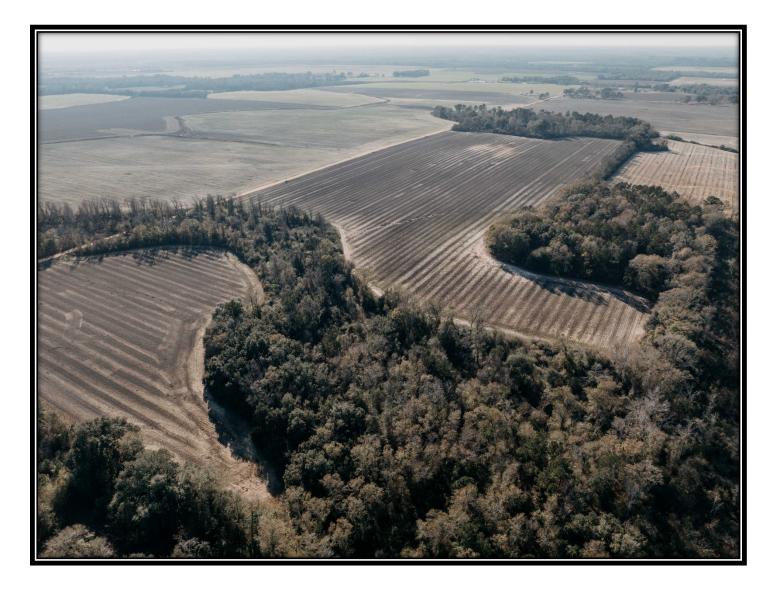

ruary 18th, 2025, at 10:00 am and continue to March 4th, 2025. Bidding will begin closing at 2:00 pm subject to auto extensions. All bidding for this property will be conducted on the Wiregrass Auction Group online bidding platform at <u>www.WiregrassAuctionGroup.com</u>. Prior to placing any bids, please read this Property Information Package along with the Bidding Terms and Conditions, and the Sample Purchase contract. All documents can be found online under the "Documents" tab. Please do not hesitate to contact me if you have any questions about the property, the auction process, or if you would like to schedule a private showing of the property.

Sincerely, Wiregrass Auction Group, Inc. *Mark L. Manley* 

Mark L. Manley, CAI, AARE, MPPA President/ Broker



## **AUCTION INFORMATION**



Auction Date and Time:

MOpen House Dates and Times:

For More Information Contact:

Tuesday, March 4th at 2 pm

Drive by Any Time

Mark L. Manley, CAI, AARE, MPPA Wiregrass Auction Group, INC. (229) 890-2437 – Office (229) 891-1377 – Cell Mark@Bidwiregrass.com

# **PROPERTY INFORMATION**







Property Address: Whitaker Road and Brown Lane, Jakin, Georgia

Auction Date: Tuesday, March 4, 2025, at 2 pm

Property Size: 120 +/- Acres

Assessor's Parcel Numbers: Early County Tax Parcels 0117 024 and 0101 016

Baker County 2024 Tax: Parcel 0117 024 - \$445.08 and Parcel 0101 016 - \$772.28

**NOTE:** The above reference tax amount is reflective of the property being enrolled in the Agricultural Conservation Use Valuation Assessment Tax Covenant. The current enrollment ends December 31, 2030