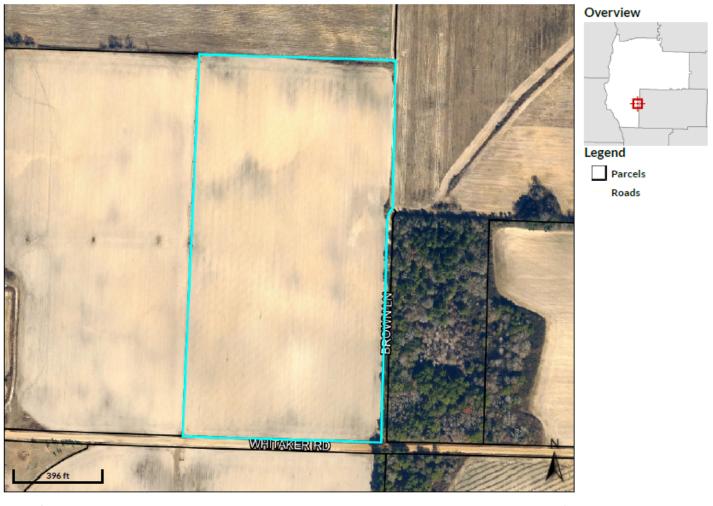

# **AERIAL MAP**

# **PROPERTY INFORMATION**

Property Address: Whitaker Road and Brown Lane, Jakin, Georgia

Auction Date: Tuesday, March 4, 2025, at 2 pm

Property Size: 120 +/- Acres

Assessor's Parcel Numbers: Early County Tax Parcels 0117 024 and 0101 016

### 120 +/- Acres

This 120-acre property in Early County, Georgia, offers a compelling mix of productive farmland, recreational opportunities, and investment potential. Conveniently located just north of US Hwy 84 near Jakin, Georgia, this property is accessible and versatile. Divided into three distinct tracts, it provides excellent opportunities for agricultural investors and recreational buyers. The land features premium soil types, including Tifton Loamy Sand (TfB) and Norfolk Loamy Sand (NoA), ensuring high productivity for cultivation while retaining value for recreational purposes. Online Only Auction