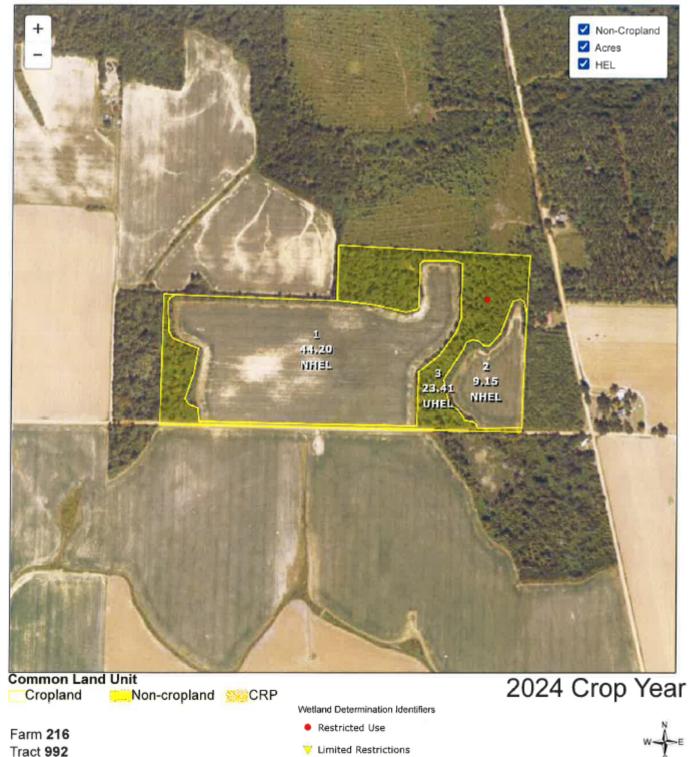

### 120 +/- Acres

This 120-acre property in Early County, Georgia, offers a compelling mix of productive farmland, recreational opportunities, and investment potential. Conveniently located just north of US Hwy 84 near Jakin, Georgia, this property is accessible and versatile. Divided into three distinct tracts, it provides excellent opportunities for agricultural investors and recreational buyers. The land features premium soil types, including Tifton Loamy Sand (TfB) and Norfolk Loamy Sand (NoA), ensuring high productivity for cultivation while retaining value for recreational purposes. Online Only Auction

## INTRODUCTION

Dear Perspective Bidders,

This 120-acre property in Early County, Georgia, offers a compelling mix of productive farmland, recreational opportunities, and investment potential. Conveniently located just north of US Hwy 84 near Jakin, Georgia, this property is accessible and versatile. Divided into three distinct tracts, it provides excellent opportunities for agricultural investors and recreational buyers. The land features premium soil types, including Tifton Loamy Sand (TfB) and Norfolk Loamy Sand (NoA), ensuring high productivity for cultivation while retaining value for recreational purposes.

### Important Selling Features:

- Premium Soil Types: Fertile Tifton Loamy Sand (TfB) and Norfolk Loamy Sand (NoA) soils ensure strong agricultural productivity.
- Recreational Appeal: Ample wooded areas make this property ideal for hunting and other outdoor activities.
- Accessibility: Located just north of US Hwy 84, near Jakin, Georgia, offering convenience and ease of access.
- Investment Quality: While this tract has no planted pines, its agricultural and recreational features align with high investment value.
- Flexible Options: Divided into three tracts, catering to a variety of buyer interests and needs.
- Agricultural Preferential Assessment Covenant: The property is subject to covenants recorded in Deed Book 376, ensuring it is preserved for agricultural use through December 31, 2030.