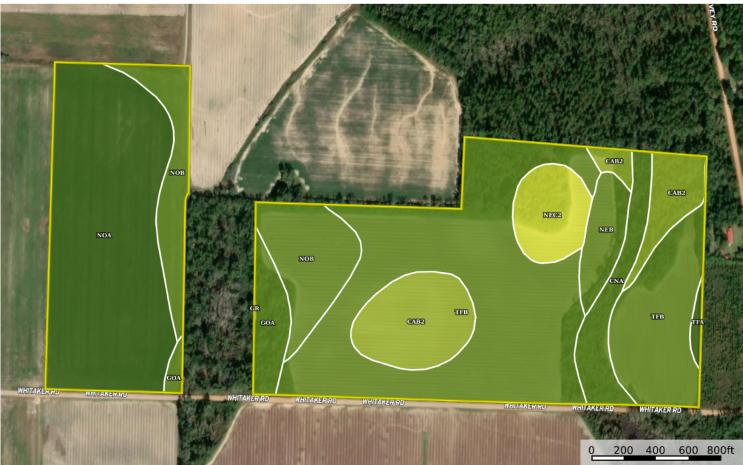

# **PROPERTY INFORMATION**

Property Address: Whitaker Road and Brown Lane, Jakin, Georgia

Auction Date: Tuesday, March 4, 2025, at 2 pm

Property Size: 120 +/- Acres

Assessor's Parcel Numbers: Early County Tax Parcels 0117 024 and 0101 016

# **AERIAL MAP**