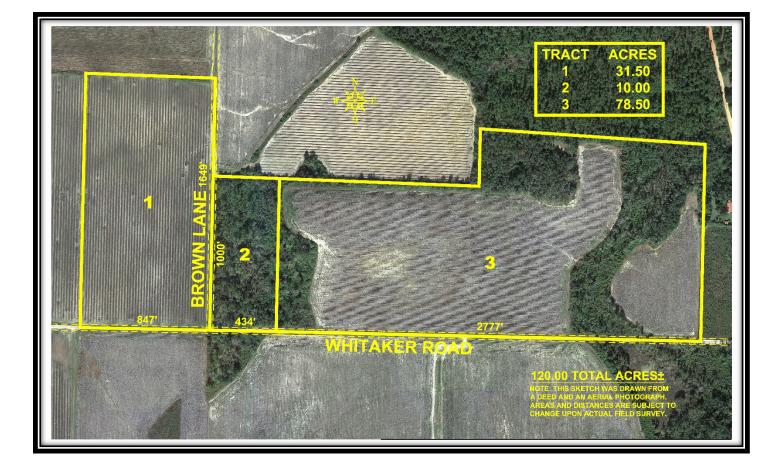

### 120 +/- Acres

This 120-acre property in Early County, Georgia, offers a compelling mix of productive farmland, recreational opportunities, and investment potential. Conveniently located just north of US Hwy 84 near Jakin, Georgia, this property is accessible and versatile. Divided into three distinct tracts, it provides excellent opportunities for agricultural investors and recreational buyers. The land features premium soil types, including Tifton Loamy Sand (TfB) and Norfolk Loamy Sand (NoA), ensuring high productivity for cultivation while retaining value for recreational purposes. Online Only Auction

## INTRODUCTION

Dear Perspective Bidders,

This 120-acre property in Early County, Georgia, offers a compelling mix of productive farmland, recreational opportunities, and investment potential. Conveniently located just north of US Hwy 84 near Jakin, Georgia, this property is accessible and versatile. Divided into three distinct tracts, it provides excellent opportunities for agricultural investors and recreational buyers. The land features premium soil types, including Tifton Loamy Sand (TfB) and Norfolk Loamy Sand (NoA), ensuring high productivity for cultivation while retaining value for recreational purposes.

# **PROPERTY INFORMATION**

Property Address: Whitaker Road and Brown Lane, Jakin, Georgia

Auction Date: Tuesday, March 4, 2025, at 2 pm

Property Size: 120 +/- Acres

Assessor's Parcel Numbers: Early County Tax Parcels 0117 024 and 0101 016