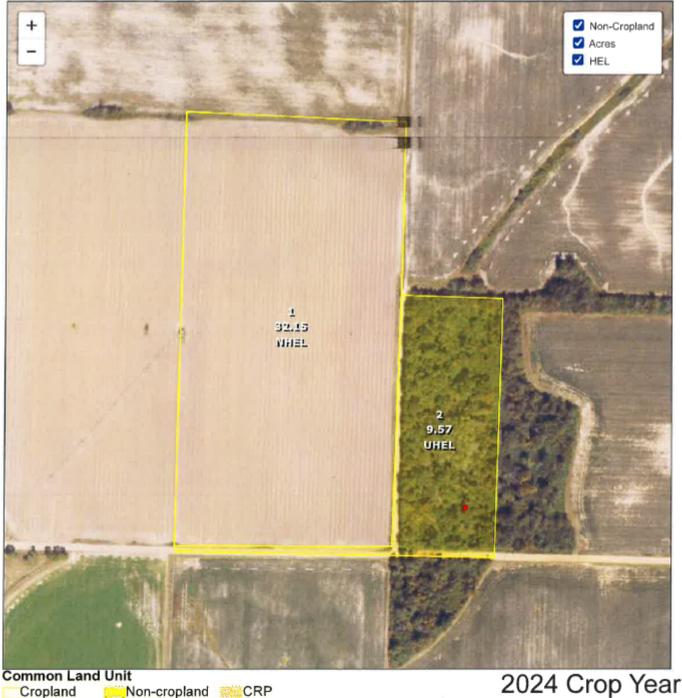

# FARM SERVICE AGENCY REPORT

Farm 216 Tract 991

Non-cropland CRP

Wetland Determination Identifiers

- Restricted Use
- V Limited Restrictions
- Exempt from Conservation Compliance Provisions

United States Department of Agriculture (USDA) Farm Service Agency (FSA) maps are for FSA Program administration only. This map does not represent a legal survey or reflect actual ownership; rather if depicts the information provided directly from the producer and/or National Agricultural Imagery Program (NAIP) imagery. The producer accepts the data has is and assumes all faks associated with its use, USDA-FSA assumes no responsibility for actual or consequential damage incurred as a result of any user's reflance on this data outside FSA Programs. Wetland identifiers do not represent the size, shape, or specific determination of the area, Refer to your original determination (CPA-026 and attached maps) for exact boundaries and determinations or contact USDA Natural Resources Conservation Service (NRCS).

Exempt from Conservation Compliance Provisions

Tract 2 of 2

### GEORGIA

EARLY

Form: FSA-156EZ

41,72

32,15

32.15

See Page 3 for non-discriminatory Statements,

| USDA | 1 |
|------|---|
|      | 1 |