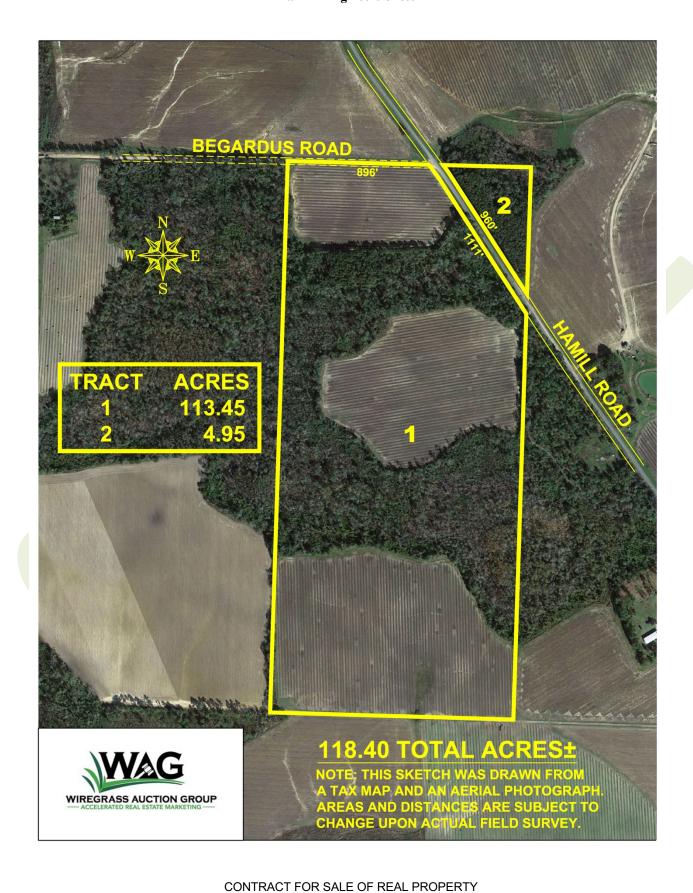

# Exhibit "A2" Farm 2 Engineers Sketch

### Farm 1

| Baker County Tax Parcel Number:                                                                                                                                                                                                                                                                                                                                                                                                                                                                                                                           |
|-----------------------------------------------------------------------------------------------------------------------------------------------------------------------------------------------------------------------------------------------------------------------------------------------------------------------------------------------------------------------------------------------------------------------------------------------------------------------------------------------------------------------------------------------------------|
| Property Address: Hamil Road and Big Oak Road, Leary, Georgia                                                                                                                                                                                                                                                                                                                                                                                                                                                                                             |
| A tract of land lying and being situated in Land Lots in theLand District of Baker County, Georgia and being described as tract(s) containing +/- acres according to an engineer's sketch attached to this contract as Exhibit "A2", and being all or a portion of that tract of land being more particularly described as follows:                                                                                                                                                                                                                       |
| All that tract or parcel of land situate, lying, and being in the Seventh Land District of Baker County, Georgia, and being all of Lot of Land Number 315, containing <b>250 acres, more or less</b> , LESS AND EXCEPT the two acres in the shape of a square, situated on the west line of said lot at the intersection of the Arlington and Newton public road, being the two acres on which the Bethany Church now stands, said tract of land containing in all <b>248 acres, more or less</b> , after the exception of the two acres above mentioned. |
| This being the same property conveyed by Assent to Devise from the Estate of L. D. Lawrence by Executor Joe W. Lawrence to Margie L. Brown on June 1, 1972, as recorded July 11, 1972, at Book 60, Pages 550-551, Baker County Superior Court.                                                                                                                                                                                                                                                                                                            |
| Subject to covenants, conditions, restrictions, and easements of record.                                                                                                                                                                                                                                                                                                                                                                                                                                                                                  |
| Farm 2                                                                                                                                                                                                                                                                                                                                                                                                                                                                                                                                                    |
| Baker County Tax Parcel Number:                                                                                                                                                                                                                                                                                                                                                                                                                                                                                                                           |
| Property Address: Hamil Road and Begardus Raod, Leary, Georgia                                                                                                                                                                                                                                                                                                                                                                                                                                                                                            |
| A tract of land lying and being situated in Land Lots in theLand District of Baker County, Georgia and being described as tract(s) econtaining +/- acres according to an engineer's sketch attached to this contract as Exhibit "A2", and being all or a portion of that tract of land being more particularly described as follows:                                                                                                                                                                                                                      |
| All that tract or parcel of land situate, lying, and being in the Seventh Land District of Baker County, Georgia, and being the east half of Land Lot Number 354, containing 125 acres, more or less.                                                                                                                                                                                                                                                                                                                                                     |
| This being the same property conveyed by Assent to Devise from the Estate of L. D. Lawrence by Executor Joe W. Lawrence to Margie L. Brown on June 1, 1972, as recorded July 11, 1972, at Book 60, Pages 550-551, Baker County Superior Court.                                                                                                                                                                                                                                                                                                            |
| Subject to covenants, conditions, restrictions, and easements of record.                                                                                                                                                                                                                                                                                                                                                                                                                                                                                  |
|                                                                                                                                                                                                                                                                                                                                                                                                                                                                                                                                                           |
|                                                                                                                                                                                                                                                                                                                                                                                                                                                                                                                                                           |
|                                                                                                                                                                                                                                                                                                                                                                                                                                                                                                                                                           |
|                                                                                                                                                                                                                                                                                                                                                                                                                                                                                                                                                           |
|                                                                                                                                                                                                                                                                                                                                                                                                                                                                                                                                                           |