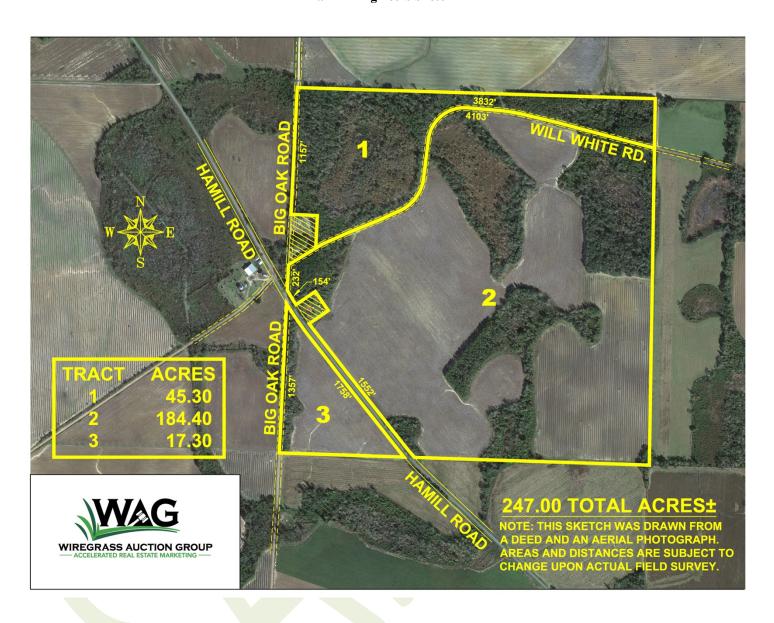

CONTRACT FOR SALE OF REAL PROPERTY
Seller('s) initials \_\_\_\_\_\_; Auctioneer/Broker's initials \_\_\_\_\_\_; Purchaser(s) initials: \_\_\_\_\_\_

Exhibit "A2"
Farm 1 Engineers Sketch

### Farm 1

| Baker County Tax Parcel Number:                                                                                                                                                                                                                                                                                                                                                                                                                                                                                                                           |
|-----------------------------------------------------------------------------------------------------------------------------------------------------------------------------------------------------------------------------------------------------------------------------------------------------------------------------------------------------------------------------------------------------------------------------------------------------------------------------------------------------------------------------------------------------------|
| Property Address: Hamil Road and Big Oak Road, Leary, Georgia                                                                                                                                                                                                                                                                                                                                                                                                                                                                                             |
| A tract of land lying and being situated in Land Lots in theLand District of Baker County, Georgia and being described as tract(s) containing +/- acres according to an engineer's sketch attached to this contract as Exhibit "A2", and being all or a portion of that tract of land being more particularly described as follows:                                                                                                                                                                                                                       |
| All that tract or parcel of land situate, lying, and being in the Seventh Land District of Baker County, Georgia, and being all of Lot of Land Number 315, containing <b>250 acres, more or less</b> , LESS AND EXCEPT the two acres in the shape of a square, situated on the west line of said lot at the intersection of the Arlington and Newton public road, being the two acres on which the Bethany Church now stands, said tract of land containing in all <b>248 acres, more or less</b> , after the exception of the two acres above mentioned. |
| This being the same property conveyed by Assent to Devise from the Estate of L. D. Lawrence by Executor Joe W. Lawrence to Margie L. Brown on June 1, 1972, as recorded July 11, 1972, at Book 60, Pages 550-551, Baker County Superior Court.                                                                                                                                                                                                                                                                                                            |
| Subject to covenants, conditions, restrictions, and easements of record.                                                                                                                                                                                                                                                                                                                                                                                                                                                                                  |
| Farm 2                                                                                                                                                                                                                                                                                                                                                                                                                                                                                                                                                    |
| Baker County Tax Parcel Number:                                                                                                                                                                                                                                                                                                                                                                                                                                                                                                                           |
| Property Address: Hamil Road and Begardus Raod, Leary, Georgia                                                                                                                                                                                                                                                                                                                                                                                                                                                                                            |
| A tract of land lying and being situated in Land Lots in theLand District of Baker County, Georgia and being described as tract(s) econtaining +/- acres according to an engineer's sketch attached to this contract as Exhibit "A2", and being all or a portion of that tract of land being more particularly described as follows:                                                                                                                                                                                                                      |
| All that tract or parcel of land situate, lying, and being in the Seventh Land District of Baker County, Georgia, and being the east half of Land Lot Number 354, containing 125 acres, more or less.                                                                                                                                                                                                                                                                                                                                                     |
| This being the same property conveyed by Assent to Devise from the Estate of L. D. Lawrence by Executor Joe W. Lawrence to Margie L. Brown on June 1, 1972, as recorded July 11, 1972, at Book 60, Pages 550-551, Baker County Superior Court.                                                                                                                                                                                                                                                                                                            |
| Subject to covenants, conditions, restrictions, and easements of record.                                                                                                                                                                                                                                                                                                                                                                                                                                                                                  |
|                                                                                                                                                                                                                                                                                                                                                                                                                                                                                                                                                           |
|                                                                                                                                                                                                                                                                                                                                                                                                                                                                                                                                                           |
|                                                                                                                                                                                                                                                                                                                                                                                                                                                                                                                                                           |
|                                                                                                                                                                                                                                                                                                                                                                                                                                                                                                                                                           |
|                                                                                                                                                                                                                                                                                                                                                                                                                                                                                                                                                           |