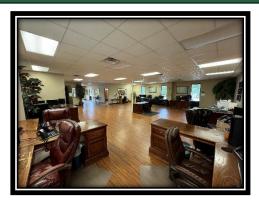

### 705 McCollum Lane, Albany, Georgia

Own all or a portion of 705 McCollum Lane, Albany, Georgia, with each building being sold separately. 705A McCollum Lane features 5,191 SQFT, including 1,256 SQFT of office space and 3,934 SQFT of warehouse space on 1.5 acres with McCollum Lane frontage. The warehouse includes 14 roll-up bay doors, while the office space offers reception, offices, restrooms, and storage. 705B McCollum Lane includes 4,049 SQFT of renovated office space on 3.5 acres, with private and shared offices, IT closets, storage rooms, a fire room, kitchen/break room, ADA restrooms, and an additional 1,920 SQFT covered concrete port. Extensive renovations at 705B provide IT and phone integrations, energy-efficient upgrades, and neutral finishes, making it a premier office space. Both properties have dedicated septic systems and access to McCollum Lane. Bid on one or both properties to meet your needs.

## Introduction

Dear Perspective Bidders,

Wiregrass Auction Group is pleased to announce the public online Auction of 705 McCollum Lane – Prime Office and Warehouse Space located in Albany, Georgia.

Own all or a portion of 705 McCollum Lane, Albany, Georgia. Selling each building separately. 705A McCollum Lane – 5191 SQFT in total, 1256 SQFT of Office Space, 3934 SQFT of Warehouse Space situated on 1.5 Acres with McCollum Lane Road frontage. Dispatch Warehouse includes 14 Roll-Up Bay Doors. Office Space includes Reception Space, Offices, Restrooms, and Storage. 705B McCollum Lane – 4049 SQFT of renovated office space on 3.5 Acres, Private Offices, Shared Office Spaces, IT Closets, Storage Rooms, Fire Room, Kitchen/ Break Room, ADA Restrooms, and an additional 1920 SQFT Covered Concrete Port. 705B McCollum Lane has had extensive renovations recently, making it a top-tier office space with IT and phone integration, energy-efficient upgrades, and neutral finishes. 705B with egress to McCollum Lane. Bid on one or both properties. Each building with dedicated septic.

## **PROPERTY INFORMATION**

Property Address: 705 McCollum Lane, Albany, Georgia 31701

Auction Date: Tuesday, January 28, 2025, at 2 pm

Property Size:

- Tract One: 1.50 +/- Acres

- Tract Two: 3.50 +/- Acres