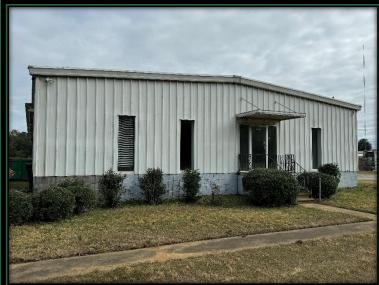

### 705 McCollum Lane, Albany, Georgia

Own all or a portion of 705 McCollum Lane, Albany, Georgia, with each building being sold separately. 705A McCollum Lane features 5,191 SQFT, including 1,256 SQFT of office space and 3,934 SQFT of warehouse space on 1.5 acres with McCollum Lane frontage. The warehouse includes 14 roll-up bay doors, while the office space offers reception, offices, restrooms, and storage. 705B McCollum Lane includes 4,049 SQFT of renovated office space on 3.5 acres, with private and shared offices, IT closets, storage rooms, a fire room, kitchen/break room, ADA restrooms, and an additional 1,920 SQFT covered concrete port. Extensive renovations at 705B provide IT and phone integrations, energy-efficient upgrades, and neutral finishes, making it a premier office space. Both properties have dedicated septic systems and access to McCollum Lane. Bid on one or both properties to meet your needs.

## Introduction

Dear Perspective Bidders,

Wiregrass Auction Group is pleased to announce the public online Auction of 705 McCollum Lane – Prime Office and Warehouse Space located in Albany, Georgia.

Own all or a portion of 705 McCollum Lane, Albany, Georgia. Selling each building separately. 705A McCollum Lane – 5191 SQFT in total, 1256 SQFT of Office Space, 3934 SQFT of Warehouse Space situated on 1.5 Acres with McCollum Lane Road frontage. Dispatch Warehouse includes 14 Roll-Up Bay Doors. Office Space includes Reception Space, Offices, Restrooms, and Storage. 705B McCollum Lane – 4049 SQFT of renovated office space on 3.5 Acres, Private Offices, Shared Office Spaces, IT Closets, Storage Rooms, Fire Room, Kitchen/ Break Room, ADA Restrooms, and an additional 1920 SQFT Covered Concrete Port. 705B McCollum Lane has had extensive renovations recently, making it a top-tier office space with IT and phone integration, energy-efficient upgrades, and neutral finishes. 705B with egress to McCollum Lane. Bid on one or both properties. Each building with dedicated septic.