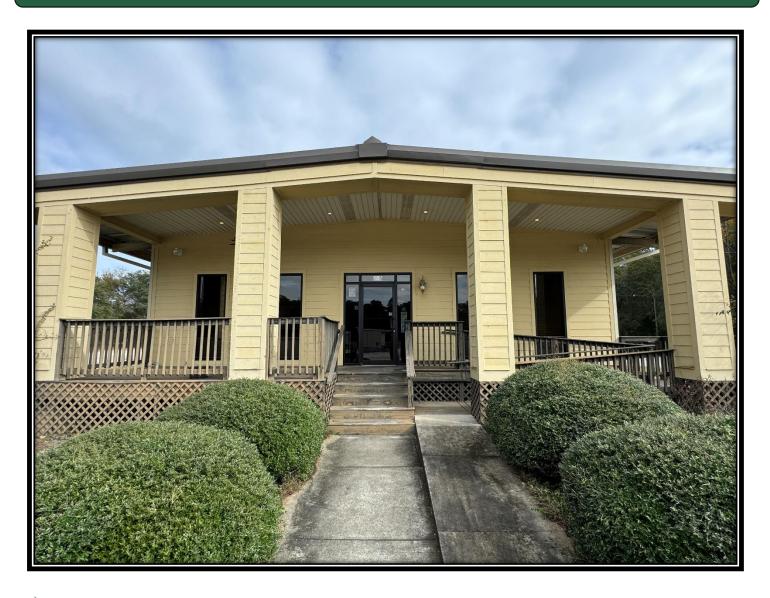

### 705 McCollum Lane, Albany, Georgia

Own all or a portion of 705 McCollum Lane, Albany, Georgia, with each building being sold separately. 705A McCollum Lane features 5,191 SQFT, including 1,256 SQFT of office space and 3,934 SQFT of warehouse space on 1.5 acres with McCollum Lane frontage. The warehouse includes 14 roll-up bay doors, while the office space offers reception, offices, restrooms, and storage. 705B McCollum Lane includes 4,049 SQFT of renovated office space on 3.5 acres, with private and shared offices, IT closets, storage rooms, a fire room, kitchen/break room, ADA restrooms, and an additional 1,920 SQFT covered concrete port. Extensive renovations at 705B provide IT and phone integrations, energy-efficient upgrades, and neutral finishes, making it a premier office space. Both properties have dedicated septic systems and access to McCollum Lane. Bid on one or both properties to meet your needs.

## Introduction

Dear Perspective Bidders,

Wiregrass Auction Group is pleased to announce the public online Auction of 705 McCollum Lane – Prime Office and Warehouse Space located in Albany, Georgia.

Own all or a portion of 705 McCollum Lane, Albany, Georgia. Selling each building separately. 705A McCollum Lane – 5191 SQFT in total, 1256 SQFT of Office Space, 3934 SQFT of Warehouse Space situated on 1.5 Acres with McCollum Lane Road frontage. Dispatch Warehouse includes 14 Roll-Up Bay Doors. Office Space includes Reception Space, Offices, Restrooms, and Storage. 705B McCollum Lane – 4049 SQFT of renovated office space on 3.5 Acres, Private Offices, Shared Office Spaces, IT Closets, Storage Rooms, Fire Room, Kitchen/ Break Room, ADA Restrooms, and an additional 1920 SQFT Covered Concrete Port. 705B McCollum Lane has had extensive renovations recently, making it a top-tier office space with IT and phone integration, energy-efficient upgrades, and neutral finishes. 705B with egress to McCollum Lane. Bid on one or both properties. Each building with dedicated septic.