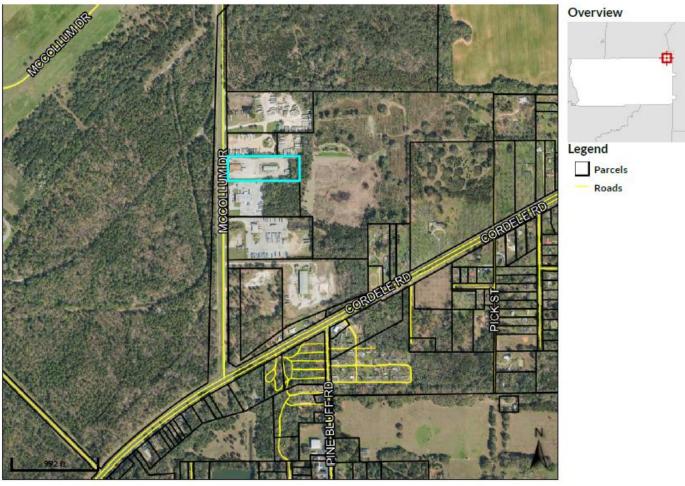

## **PROPERTY INFORMATION**

Property Address: 705 McCollum Lane, Albany, Georgia 31701

Auction Date: Tuesday, January 28, 2025, at 2 pm

Property Size:

- Tract One: 1.50 +/- Acres

- Tract Two: 3.50 +/- Acres

Assessor's Parcel Numbers: Dougherty County - 00136/00001/27C

Property Taxes: Dougherty County 2024 - \$5,137.63

Important Selling Features:

🔰 2 Commercial Buildings

Offices / Warehouse

9,240 Square Footage Total

5 Acres +/- Zoned C3 Commercial

Proximity to major Highways