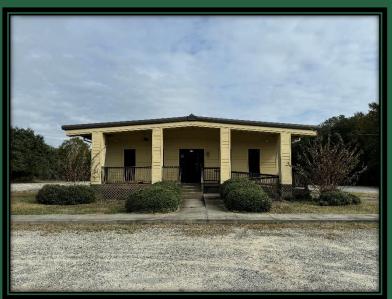

### 705 McCollum Lane, Albany, Georgia

Own all or a portion of 705 McCollum Lane, Albany, Georgia, with each building being sold separately. 705A McCollum Lane features 5,191 SQFT, including 1,256 SQFT of office space and 3,934 SQFT of warehouse space on 1.5 acres with McCollum Lane frontage. The warehouse includes 14 roll-up bay doors, while the office space offers reception, offices, restrooms, and storage. 705B McCollum Lane includes 4,049 SQFT of renovated office space on 3.5 acres, with private and shared offices, IT closets, storage rooms, a fire room, kitchen/break room, ADA restrooms, and an additional 1,920 SQFT covered concrete port. Extensive renovations at 705B provide IT and phone integrations, energy-efficient upgrades, and neutral finishes, making it a premier office space. Both properties have dedicated septic systems and access to McCollum Lane. Bid on one or both properties to meet your needs.

## Introduction

Dear Perspective Bidders,

Wiregrass Auction Group is pleased to announce the public online Auction of 705 McCollum Lane – Prime Office and Warehouse Space located in Albany, Georgia.

Own all or a portion of 705 McCollum Lane, Albany, Georgia. Selling each building separately. 705A McCollum Lane – 5191 SQFT in total, 1256 SQFT of Office Space, 3934 SQFT of Warehouse Space situated on 1.5 Acres with McCollum Lane Road frontage. Dispatch Warehouse includes 14 Roll-Up Bay Doors. Office Space includes Reception Space, Offices, Restrooms, and Storage. 705B McCollum Lane – 4049 SQFT of renovated office space on 3.5 Acres, Private Offices, Shared Office Spaces, IT Closets, Storage Rooms, Fire Room, Kitchen/ Break Room, ADA Restrooms, and an additional 1920 SQFT Covered Concrete Port. 705B McCollum Lane has had extensive renovations recently, making it a top-tier office space with IT and phone integration, energy-efficient upgrades, and neutral finishes. 705B with egress to McCollum Lane. Bid on one or both properties. Each building with dedicated septic.