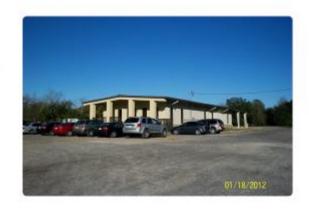

### 705 McCollum Lane, Albany, Georgia

Own all or a portion of 705 McCollum Lane, Albany, Georgia, with each building being sold separately. 705A McCollum Lane features 5,191 SQFT, including 1,256 SQFT of office space and 3,934 SQFT of warehouse space on 1.5 acres with McCollum Lane frontage. The warehouse includes 14 roll-up bay doors, while the office space offers reception, offices, restrooms, and storage. 705B McCollum Lane includes 4,049 SQFT of renovated office space on 3.5 acres, with private and shared offices, IT closets, storage rooms, a fire room, kitchen/break room, ADA restrooms, and an additional 1,920 SQFT covered concrete port. Extensive renovations at 705B provide IT and phone integrations, energy-efficient upgrades, and neutral finishes, making it a premier office space. Both properties have dedicated septic systems and access to McCollum Lane. Bid on one or both properties to meet your needs.

## Introduction

Dear Perspective Bidders,

Wiregrass Auction Group is pleased to announce the public online Auction of 705 McCollum Lane – Prime Office and Warehouse Space located in Albany, Georgia.

Own all or a portion of 705 McCollum Lane, Albany, Georgia. Selling each building separately. 705A McCollum Lane – 5191 SQFT in total, 1256 SQFT of Office Space, 3934 SQFT of Warehouse Space situated on 1.5 Acres with McCollum Lane Road frontage. Dispatch Warehouse includes 14 Roll-Up Bay Doors. Office Space includes Reception Space, Offices, Restrooms, and Storage. 705B McCollum Lane – 4049 SQFT of renovated office space on 3.5 Acres, Private Offices, Shared Office Spaces, IT Closets, Storage Rooms, Fire Room, Kitchen/ Break Room, ADA Restrooms, and an additional 1920 SQFT Covered Concrete Port. 705B McCollum Lane has had extensive renovations recently, making it a top-tier office space with IT and phone integration, energy-efficient upgrades, and neutral finishes. 705B with egress to McCollum Lane. Bid on one or both properties. Each building with dedicated septic.