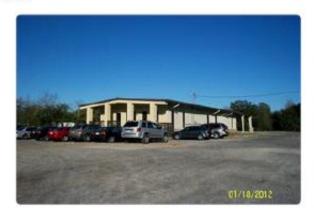

### 705 McCollum Lane, Albany, Georgia

Own all or a portion of 705 McCollum Lane, Albany, Georgia, with each building being sold separately. 705A McCollum Lane features 5,191 SQFT, including 1,256 SQFT of office space and 3,934 SQFT of warehouse space on 1.5 acres with McCollum Lane frontage. The warehouse includes 14 roll-up bay doors, while the office space offers reception, offices, restrooms, and storage. 705B McCollum Lane includes 4,049 SQFT of renovated office space on 3.5 acres, with private and shared offices, IT closets, storage rooms, a fire room, kitchen/break room, ADA restrooms, and an additional 1,920 SQFT covered concrete port. Extensive renovations at 705B provide IT and phone integrations, energy-efficient upgrades, and neutral finishes, making it a premier office space. Both properties have dedicated septic systems and access to McCollum Lane. Bid on one or both properties to meet your needs.

## Introduction

Dear Perspective Bidders,

Wiregrass Auction Group is pleased to announce the public online Auction of 705 McCollum Lane – Prime Office and Warehouse Space located in Albany, Georgia.

Own all or a portion of 705 McCollum Lane, Albany, Georgia. Selling each building separately. 705A McCollum Lane – 5191 SQFT in total, 1256 SQFT of Office Space, 3934 SQFT of Warehouse Space situated on 1.5 Acres with McCollum Lane Road frontage. Dispatch Warehouse includes 14 Roll-Up Bay Doors. Office Space includes Reception Space, Offices, Restrooms, and Storage. 705B McCollum Lane – 4049 SQFT of renovated office space on 3.5 Acres, Private Offices, Shared Office Spaces, IT Closets, Storage Rooms, Fire Room, Kitchen/ Break Room, ADA Restrooms, and an additional 1920 SQFT Covered Concrete Port. 705B McCollum Lane has had extensive renovations recently, making it a top-tier office space with IT and phone integration, energy-efficient upgrades, and neutral finishes. 705B with egress to McCollum Lane. Bid on one or both properties. Each building with dedicated septic.