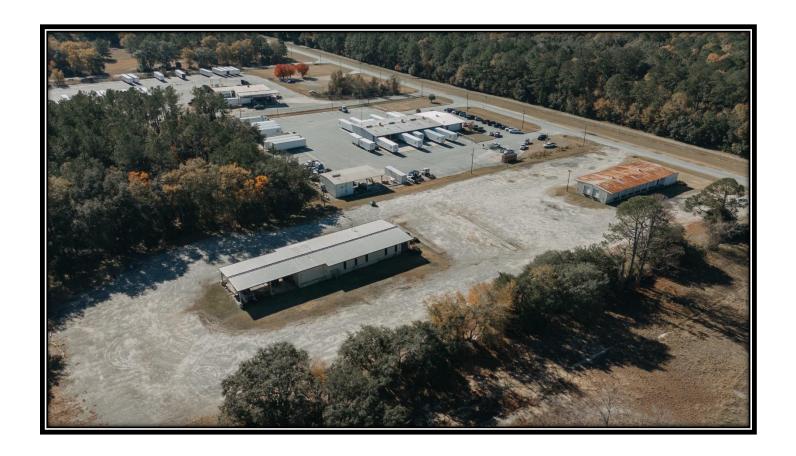

e room, kitchen/break room, ADA restrooms, and an additional 1,920 SQFT covered concrete port. Extensive renovations at 705B provide IT and phone integrations, energy-efficient upgrades, and neutral finishes, making it a premier office space. Both properties have dedicated septic systems and access to McCollum Lane. Bid on one or both properties to meet your needs.

# Online Only Auction

January 28, 2025, at 2 pm

Final Contract to Include a 10% Buyer's Premium

# TABLE OF CONTENTS

| Introduction         | 3   |
|----------------------|-----|
| Auction Information  | 4   |
| Property Information | 5   |
| Aerial Map           | 6   |
| Tax Card             | 7-9 |
| Тах Мар              | 10  |
| Tax Bill             | 11  |
| Deed                 | 12  |
| Conclusion           | 13  |



## Introduction

Dear Perspective Bidders,

Wiregrass Auction Group is pleased to announce the public online Auction of 705 McCollum Lane – Prime Office and Warehouse Space located in Albany, Georgia.

Own all or a portion of 705 McCollum Lane, Albany, Georgia. Selling each building separately. 705A McCollum Lane – 5191 SQFT in total, 1256 SQFT of Office Space, 3934 SQFT of Warehouse Space situated on 1.5 Acres with McCollum Lane Road frontage. Dispatch Warehouse includes 14 Roll-Up Bay Doors. Office Space includes Reception Space, Offices, Restrooms, and Storage. 705B McCollum Lane – 4049 SQFT of renovated office space on 3.5 Acres, Private Offices, Shared Office Spaces, IT Closets, Storage Rooms, Fire Room, Kitchen/ Break Room, ADA Restrooms, and an additional 1920 SQFT Covered Concret