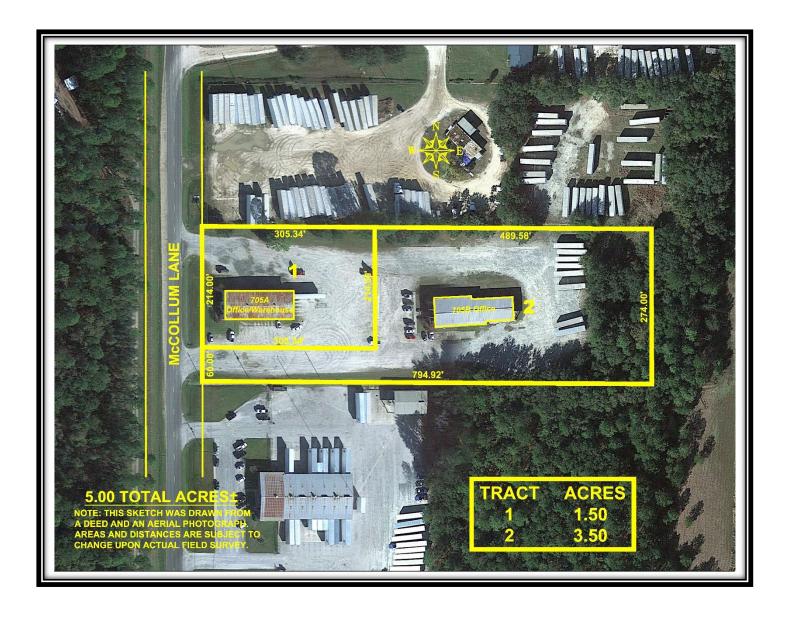

## **PROPERTY INFORMATION**

Property Address: 705 McCollum Lane, Albany, Georgia 31701

Auction Date: Tuesday, January 28, 2025, at 2 pm

Property Size:

- Tract One: 1.50 +/- Acres

- Tract Two: 3.50 +/- Acres

5 Acres +/- Zoned C3 Commercial

Proximity to major Highways

To find a point of beginning, start at the concrete monument which is located at the point where the north boundary line of said Land Lot intersects with the east margin of the 100-foot right-of-way line of the road formerly referred to as "Turner Field Road" (and now known as McCollum Lane), and from said monument go South 2 degrees 05 minutes East a distance of 710 feet along said east right-of-way line to the point of beginning of the tract or parcel being herein described; go thence North 88 degrees 23 minutes East along the south boundary of the fenced area now being used as a radio transmitter site by the U.S. Navy (which fronts 250 feet on said Road, and goes back east a distance of 550 feet) the entire depth of said transmitter site (namely, 550 feet) and continuing at said North 88 degrees 23 minutes East bearing 244.92 feet (making a total distance from said road margin or McCollum Lane right-of-way of 794.92 feet), to a point; from said point go thence South 2 degrees 05 minutes East a distance of 274.0 feet to a point; go thence 88 degrees 23 minutes West a distance of 794.92 feet to said east margin and right-of-way line of said Road and Lane to a point thereon (which is 2120.2 feet from the intersection of said east margin of said Lane with the north margin of the Cordele Highway or State Route No. 257); go thence North 2 degrees 05 minutes West a distance of 274.0 feet to the point of beginning, said tract containing five (5) acres of land, and being shown by the annexed plat dated July 17, 1969, prepared by John H. Sperry, R.L.S.