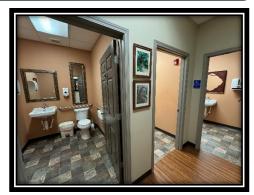

### 705 McCollum Lane, Albany, Georgia

Own all or a portion of 705 McCollum Lane, Albany, Georgia, with each building being sold separately. 705A McCollum Lane features 5,191 SQFT, including 1,256 SQFT of office space and 3,934 SQFT of warehouse space on 1.5 acres with McCollum Lane frontage. The warehouse includes 14 roll-up bay doors, while the office space offers reception, offices, restrooms, and storage. 705B McCollum Lane includes 4,049 SQFT of renovated office space on 3.5 acres, with private and shared offices, IT closets, storage rooms, a fire room, kitchen/break room, ADA restrooms, and an additional 1,920 SQFT covered concrete port. Extensive renovations at 705B provide IT and phone integrations, energy-efficient upgrades, and neutral finishes, making it a premier office space. Both properties have dedicated septic systems and access to McCollum Lane. Bid on one or both properties to meet your needs.

## Introduction

Dear Perspective Bidders,

Wiregrass Auction Group is pleased to announce the public online Auction of 705 McCollum Lane – Prime Office and Warehouse Space located in Albany, Georgia.

Own all or a portion of 705 McCollum Lane, Albany, Georgia. Selling each building separately. 705A McCollum Lane – 5191 SQFT in total, 1256 SQFT of Office Space, 3934 SQFT of Warehouse Space situated on 1.5 Acres with McCollum Lane Road frontage. Dispatch Warehouse includes 14 Roll-Up Bay Doors. Office Space includes Reception Space, Offices, Restrooms, and Storage. 705B McCollum Lane – 4049 SQFT of renovated office space on 3.5 Acres, Private Offices, Shared Office Spaces, IT Closets, Storage Rooms, Fire Room, Kitchen/ Break Room, ADA Restrooms, and an additional 1920 SQFT Covered Concrete Port. 705B McCollum Lane has had extensive renovations recently, making it a top-tier office space with IT and phone integration, energy-efficient upgrades, and neutral finishes. 705B with egress to McCollum Lane. Bid on one or both properties. Each building with dedicated septic.