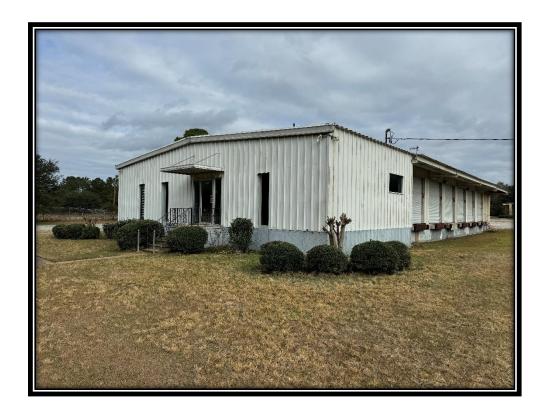

### 705 McCollum Lane, Albany, Georgia

Own all or a portion of 705 McCollum Lane, Albany, Georgia, with each building being sold separately. 705A McCollum Lane features 5,191 SQFT, including 1,256 SQFT of office space and 3,934 SQFT of warehouse space on 1.5 acres with McCollum Lane frontage. The warehouse includes 14 roll-up bay doors, while the office space offers reception, offices, restrooms, and storage. 705B McCollum Lane includes 4,049 SQFT of renovated office space on 3.5 acres, with private and shared offices, IT closets, storage rooms, a fire room, kitchen/break room, ADA restrooms, and an additional 1,920 SQFT covered concrete port. Extensive renovations at 705B provide IT and phone integrations, energy-efficient upgrades, and neutral finishes, making it a premier office space. Both properties have dedicated septic systems and access to McCollum Lane. Bid on one or both properties to meet your needs.

## Introduction

Dear Perspective Bidders,

Wiregrass Auction Group is pleased to announce the public online Auction of 705 McCollum Lane – Prime Office and Warehouse Space located in Albany, Georgia.

Own all or a portion of 705 McCollum Lane, Albany, Georgia. Selling each building separately. 705A McCollum Lane – 5191 SQFT in total, 1256 SQFT of Office Space, 3934 SQFT of Warehouse Space situated on 1.5 Acres with McCollum Lane Road frontage. Dispatch Warehouse includes 14 Roll-Up Bay Doors. Office Space includes Reception Space, Offices, Restrooms, and Storage. 705B McCollum Lane – 4049 SQFT of renovated office space on 3.5 Acres, Private Offices, Shared Office Spaces, IT Closets, Storage Rooms, Fire Room, Kitchen/ Break Room, ADA Restrooms, and an additional 1920 SQFT Covered Concrete Port. 705B McCollum Lane has had extensive renovations recently, making it a top-tier office space with IT and phone integration, energy-efficient upgrades, and neutral finishes. 705B with egress to McCollum Lane. Bid on one or both properties. Each building with dedicated septic.