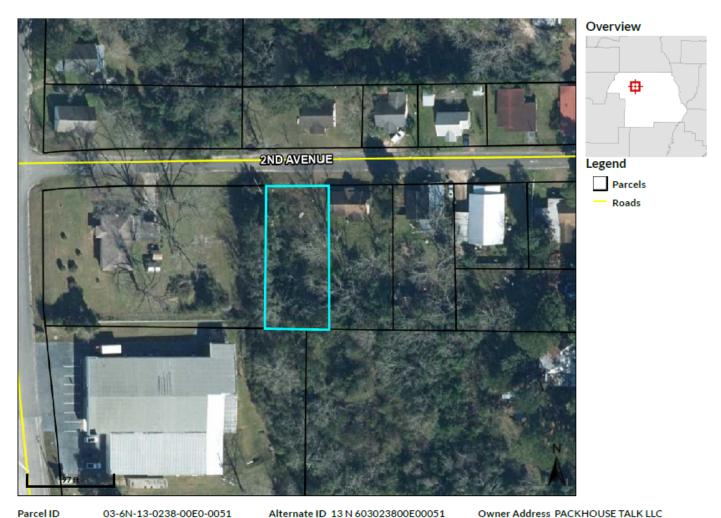

DUSAN I DURWARD
Printed Name: SUSAN DOWNWARD Notary Public

6

Property Address: 2nd Avenue, Graceville, Florida, 32440

Auction Date: Tuesday, October 8, 2024, at 2 pm

Property Size: 0.229 Acres

**Assessor's Parcel Numbers:** 03-6N-13-0238-00E0-0051

### **Important Selling Features:**

- .229 +/- acre residential lot located in the Kind Addition of Graceville, Florida
- 154 feet of prime real estate on the south side of Block 3
- Convenient access via 2nd Avenue
- Ideal foundation for building a future home
- Combines the tranquility of a residential neighborhood with proximity to local amenities
- Suitable for building or investment opportunities
- Located in a growing area of Graceville with strong potential

### **Parcel Summary**

ParcelID 03-6N-13-0238-00E0-0051

Location 2ND AVEGraceville

Address

Brief Tax OR 90 P 731 COMM AT SEC OF BLK E KING ADDN, RUN W ALONG S LINE 315 FT TO BEGIN, RUN W 65 FT, N 154 FT, E 65 FT, S 154 FT TO POB. BEING ALL