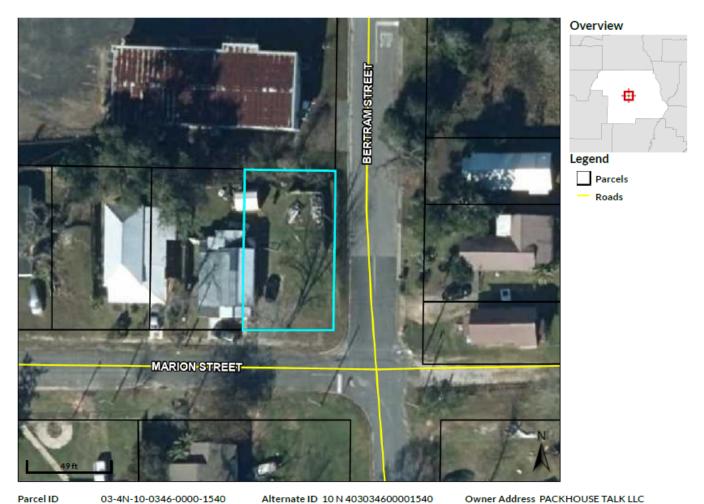

## PROPERTY 6 INFORMATION

Property Address: Marion Street, Marianna, Florida, 32448

Auction Date: Tuesday, October 8, 2024, at 2 pm

**Property Size:** 0.114 Acres

**Assessor's Parcel Numbers:** 03-4N-10-0346-0000-1540

### **Important Selling Features:**

- Prime .114 +/- acre corner lot located on Marion Street in Marianna, Florida
- Situated on the east half of Lot 154
- Corner lot provides additional space and versatility
- Ideal setting for a future home or investment property
- Located in a charming neighborhood with a friendly atmosphere
- Opportunity to build or invest in the heart of Marianna

### **Parcel Summary**

ParcelID 03-4N-10-0346-0000-1540 Location MARION STMarianna

Address

Brief Tax E1/2 OF LOT 154 IN PLAN OF MARIANNA...OR 409 P 993 OR 756 P 152-174 OR 885 P 931 OR 1517 P 122

Description (Note: \*The Description above is not to be used on legal documents.)