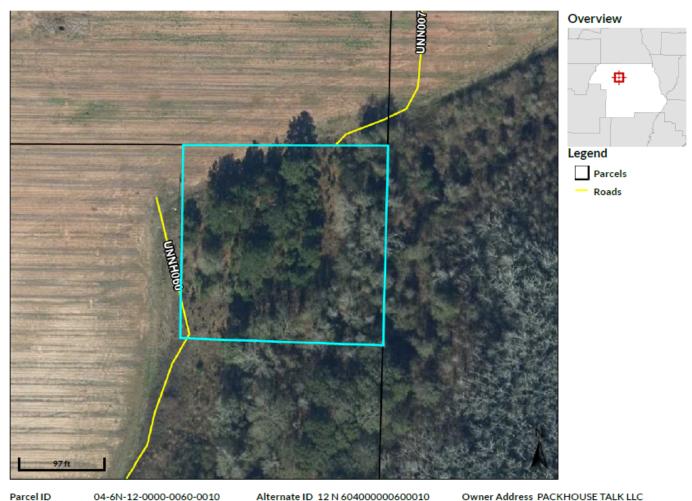

## PROPERTY 9 TAX MAP

## **QPublic.net** Jackson County, FL

Parcel ID 04-6N-09-0000-0050-0050
Sec/Twp/Rng 04-6N-09
Property Address HWY 2

Bascom

Alternate ID 09 N 60400000500050

Class VACANT Acreage 0.5 Owner Address PACKHOUSE TALK LLC PO BOX 37003 TALLAHASSEE, FL 32315

District

Brief Tax Description OR 21 P 291 BEGIN 67.15 FT S

(Note: Not to be used on legal documents)

This map has been compiled from the most authentic information available and is to be used for assessment purposes only. Jackson County Property Appraiser's Office assumes no responsibility for errors and/or omissions contained herein. THIS MAP IS NOT A SURVEY.