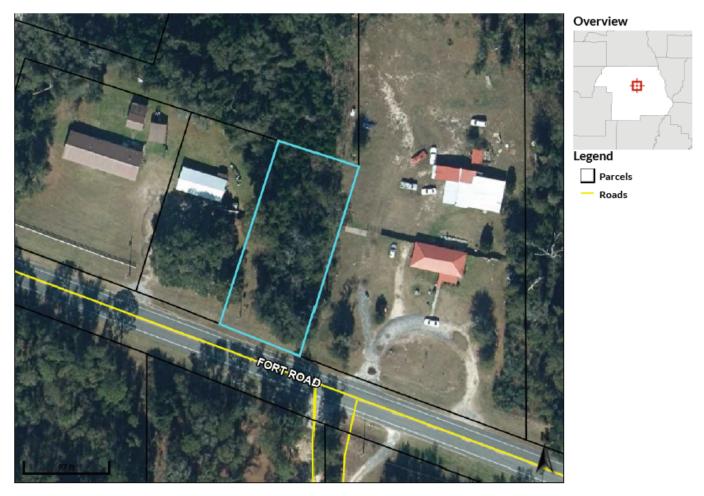

## **PROPERTY 8 INFORMATION**

Property Address: Highway 69, Greenwood, Florida, 32443

Auction Date: Tuesday, October 8, 2024, at 2 pm

**Property Size:** 0.5 Acres

**Assessor's Parcel Numbers:** 04-5N-09-0000-0030-0010

### **Important Selling Features:**

- Half-acre (+/-) residential lot located at the intersection of Fort Road and Highway 69, Greenwood, Florida
- Ample space for building a dream home in a serene, rural setting
- Conveniently close to essential amenities despite the peaceful location
- Ideal for creating a peaceful retreat or as a solid investment opportunity
- Located in the charming town of Greenwood

### Parcel Summary

ParcelID 04-5N-09-0000-0030-0010 Location FORT/HWY 69 RDGreenwood

Address

Brief Tax OR 691 P 983 COMM AT NEC, RUN S 558.36 FT TO N RTWY OF HWY #69, NW/LY ALONG RTWY 208.56 FT TO BEGIN, RUN ALONG RTWY 106.26 FT, N
Description 208.56 FT, SE/LY 106.26 FT, S 208.56 FT TO POB. OR 1039 P 39 OR 1050 P 176 & 519 OR 1054 P 960 OR 1467 P 481