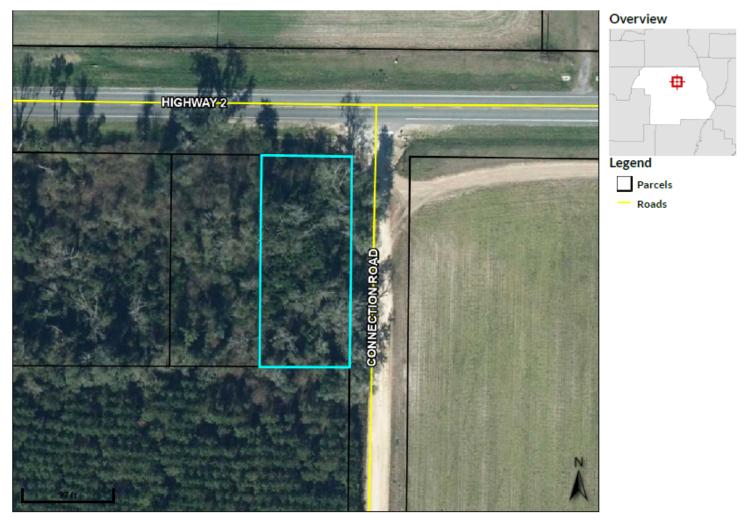

## PROPERTY 9 INFORMATION

Property Address: Highway 2, Bascom, Florida, 32423

Auction Date: Tuesday, October 8, 2024, at 2 pm

**Property Size:** 0.5 Acres

**Assessor's Parcel Numbers:** 04-6N-09-0000-0050-0050

### **Important Selling Features:**

- Half-acre (+/-) wooded lot located at the corner of Highway 2 and Connection Road in Bascom, Florida
- Picturesque, tranquil setting surrounded by lush trees
- Ideal for building a dream home or creating a peaceful retreat
- Offers privacy and serenity in a rural, country living environment
- Conveniently located just a short drive from local amenities
- Unique opportunity to own a piece of Bascom's natural beauty
- Perfect for those seeking a quiet, nature-filled lifestyle

### **Parcel Summary**

ParcelID 04-6N-09-0000-0050-0050

Location HWY 2Bascom Address

Brief Tax OR 21 P 291 BEGIN 67.15 FT S OF & 1199 FT E OF NWC OF NE1/4 OF NW1/4, RUN S 210 FT, E 100 FT, W 100 FT TO POB. OR 1666 P 743