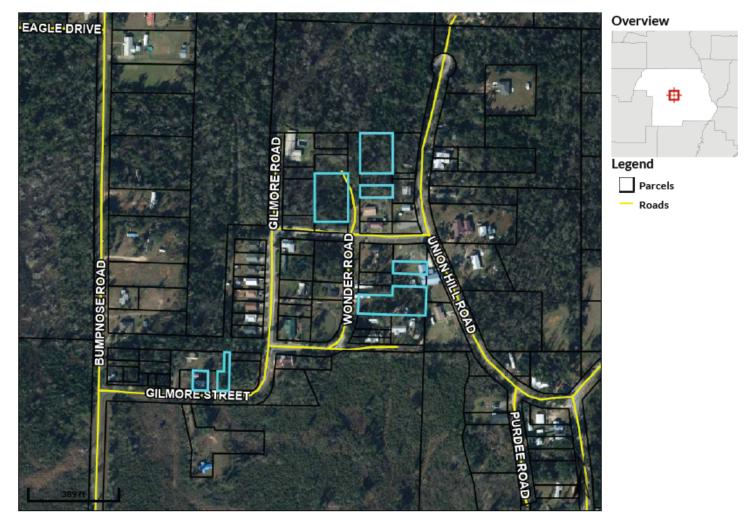

## **PROPERTY 33 INFORMATION**

Property Address: Wonder Rd., Marianna, Florida, 32446

Auction Date: Tuesday, October 8, 2024, at 2 pm

Property Size: 0.15 Acres

Assessor's Parcel Numbers: 32-5N-10-0000-0180-0000

### Important Selling Features:

- .15-acre (+/-) lot located in Marianna, Florida
- Surrounded by lush greenery and natural beauty
- Ideal for building a dream home or weekend retreat
- Offers privacy in a serene setting
- Conveniently close to local amenities