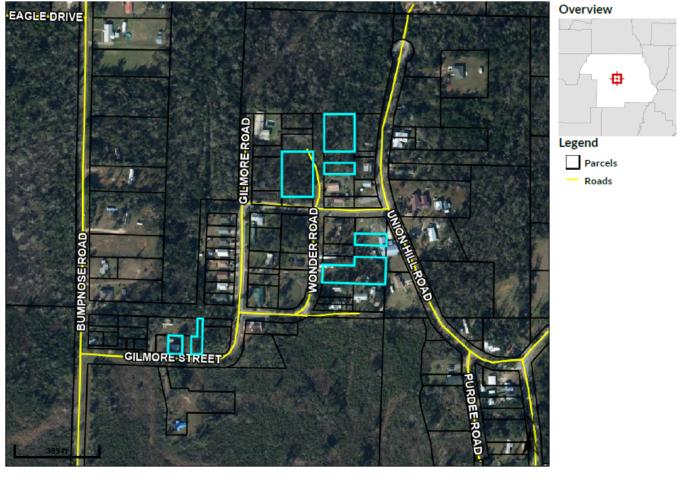

## **PROPERTY 32 INFORMATION**

Property Address: Wonder Rd., Marianna, Florida, 32446

Auction Date: Tuesday, October 8, 2024, at 2 pm

Property Size: 0.5 Acres

Assessor's Parcel Numbers: 32-5N-10-0000-0180-0000

### Important Selling Features:

- .50-acre (+/-) lot located in Marianna, Florida
- Surrounded by lush greenery and natural beauty, offering a serene environment
- Ideal for building a dream home or a weekend retreat
- Provides privacy while still being close to local amenities
- Perfect balance of tranquility and convenience in a beautiful setting

## **PROPERTY 33 INFORMATION**

Property Address: Wonder Rd., Marianna, Florida, 32446

Auction Date: Tuesday, October 8, 2024, at 2 pm

Property Size: 0.15 Acres

Assessor's Parcel Numbers: 32-5N-10-0000-0180-0000

### Important Selling Features:

- .15-acre (+/-) lot located in Marianna, Florida
- Surrounded by lush greenery and natural beauty
- Ideal for building a dream home or weekend retreat
- Offers privacy in a serene setting
- Conveniently close to local amenities

## **PROPERTY 34 INFORMATION**

Property Address: Wonder Rd., Marianna, Florida, 32446

Auction Date: Tuesday, October 8, 2024, at 2 pm

Property Size: 0.6 Acres

Assessor's Parcel Numbers: 32-5N-10-0000-0180-0000

### Important Selling Features:

- 🤞 .60-acre (+/-) lot located in Marianna, Florida
- Surrounded by lush greenery and natural beauty
- Ideal for building a dream home or weekend retreat
- Offers privacy in a tranquil setting
- Conveniently close to local amenities