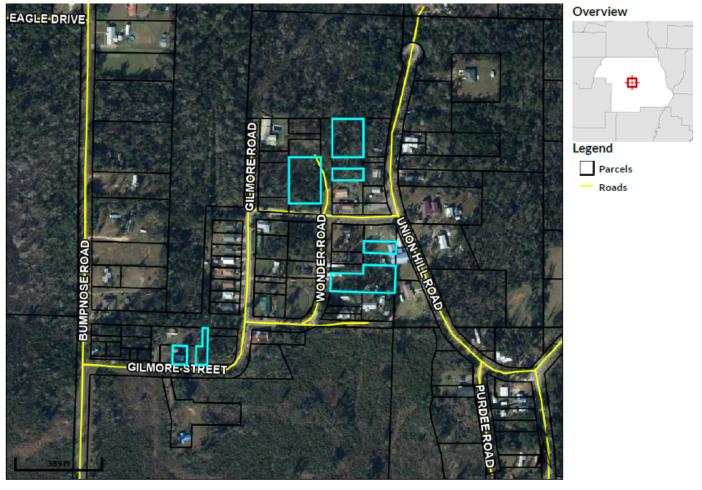

## **PROPERTY 34 INFORMATION**

Property Address: Wonder Rd., Marianna, Florida, 32446

Auction Date: Tuesday, October 8, 2024, at 2 pm

Property Size: 0.6 Acres

Assessor's Parcel Numbers: 32-5N-10-0000-0180-0000

### Important Selling Features:

- 🤞 .60-acre (+/-) lot located in Marianna, Florida
- Surrounded by lush greenery and natural beauty
- Ideal for building a dream home or weekend retreat
- Offers privacy in a tranquil setting
- Conveniently close to local amenities