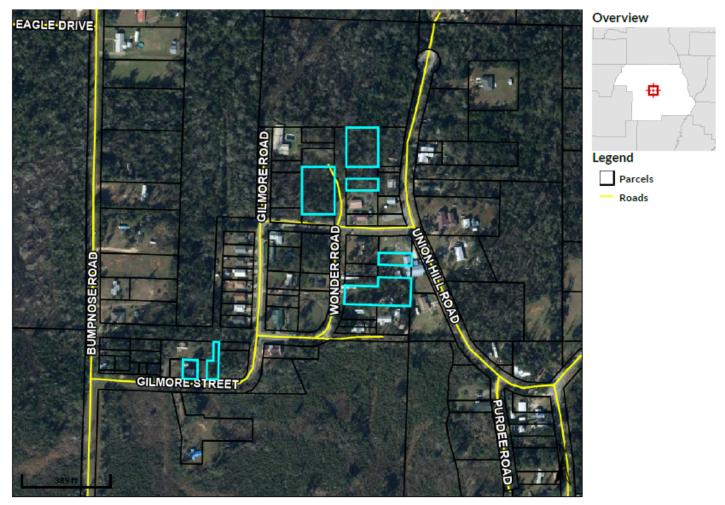

## **PROPERTY 32 INFORMATION**

Property Address: Wonder Rd., Marianna, Florida, 32446

Auction Date: Tuesday, October 8, 2024, at 2 pm

Property Size: 0.5 Acres

Assessor's Parcel Numbers: 32-5N-10-0000-0180-0000

### Important Selling Features:

- .50-acre (+/-) lot located in Marianna, Florida
- Surrounded by lush greenery and natural beauty, offering a serene environment
- Ideal for building a dream home or a weekend retreat
- Provides privacy while still being close to local amenities
- Perfect balance of tranquility and convenience in a beautiful setting

## **PROPERTY 33 INFORMATION**

Property Address: Wonder Rd., Marianna, Florida, 32446

Auction Date: Tuesday, October 8, 2024, at 2 pm

Property Size: 0.15 Acres

Assessor's Parcel Numbers: 32-5N-10-0000-0180-0000

### Important Selling Features:

- .15-acre (+/-) lot located in Marianna, Florida
- Surrounded by lush greenery and natural beauty
- Ideal for building a dream home or weekend retreat
- Offers privacy in a serene setting
- Conveniently close to local amenities

## **PROPERTY 34 INFORMATION**

Property Address: Wonder Rd., Marianna, Florida, 32446

Auction Date: Tuesday, October 8, 2024, at 2 pm

Property Size: 0.6 Acres

Assessor's Parcel Numbers: 32-5N-10-0000-0180-0000

### Important Selling Features:

- 🤞 .60-acre (+/-) lot located in Marianna, Florida
- Surrounded by lush greenery and natural beauty
- Ideal for building a dream home or weekend retreat
- Offers privacy in a tranquil setting
- Conveniently close to local amenities