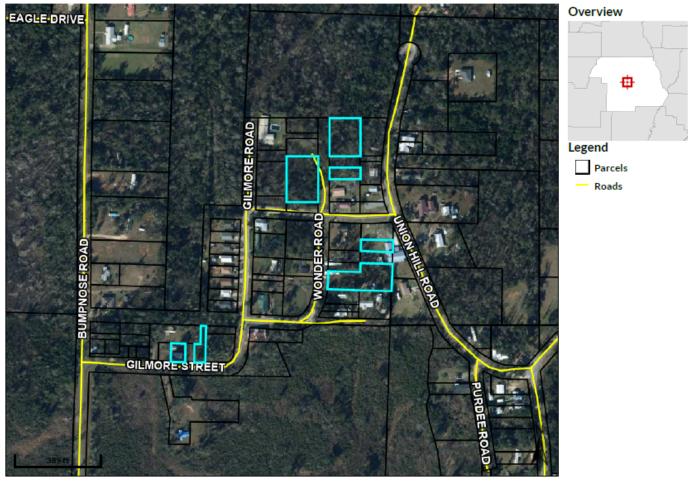

## **PROPERTY 32 INFORMATION**

Property Address: Wonder Rd., Marianna, Florida, 32446

Auction Date: Tuesday, October 8, 2024, at 2 pm

Property Size: 0.5 Acres

Assessor's Parcel Numbers: 32-5N-10-0000-0180-0000

### Important Selling Features:

- .50-acre (+/-) lot located in Marianna, Florida
- Surrounded by lush greenery and natural beauty, offering a serene environment
- Ideal for building a dream home or a weekend retreat
- Provides privacy while still being close to local amenities
- Perfect balance of tranquility and convenience in a beautiful setting