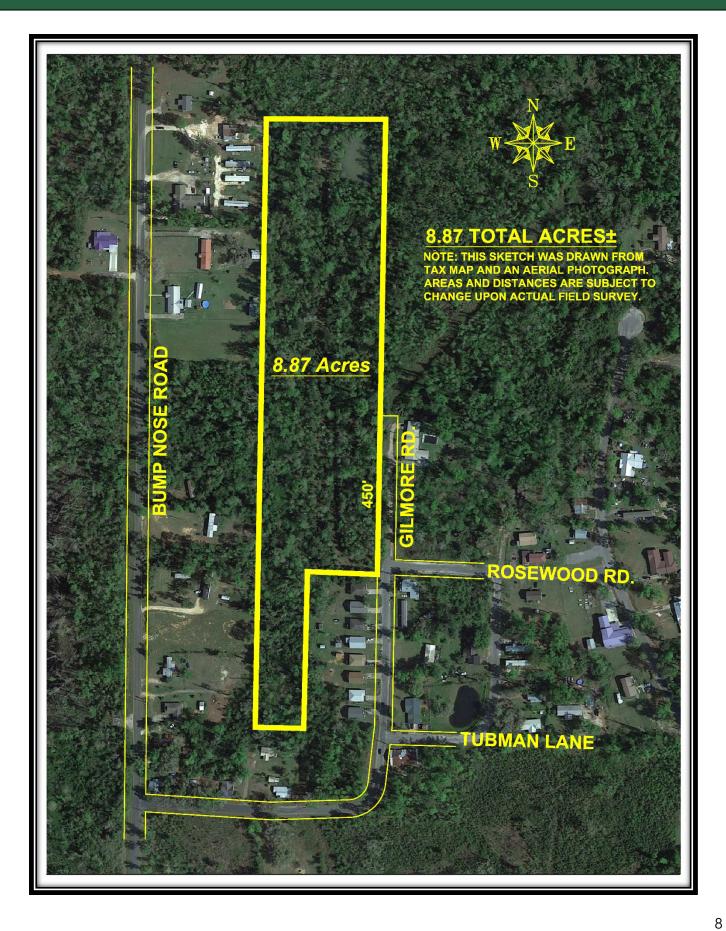

## **PROPERTY 22 INFORMATION**

Property Address: Union Hill Subdivision, Marianna, Florida, 32446

Auction Date: Tuesday, October 8, 2024, at 2 pm

**Property Size:** 8.87 Acres

**Assessor's Parcel Numbers:** 32-5N-10-0415-00G0-0000

### **Important Selling Features:**

- Expansive 8.87-acre (+/-) residential wooded lot in the Union Hill Subdivision. Marianna. FL
- Perfect for building a dream estate or a secluded retreat in a serene, private environment
- Surrounded by lush greenery, offering ample space for various possibilities, including multiple homesites
- Combines the tranquility of country living with convenient proximity to Marianna's amenities
- Unique opportunity to own a substantial piece of land in a desirable location

SecTwpRng 32-5N-10 Tax District 10 MillageRate 15.3765 Acreage 8.87 Homestead N