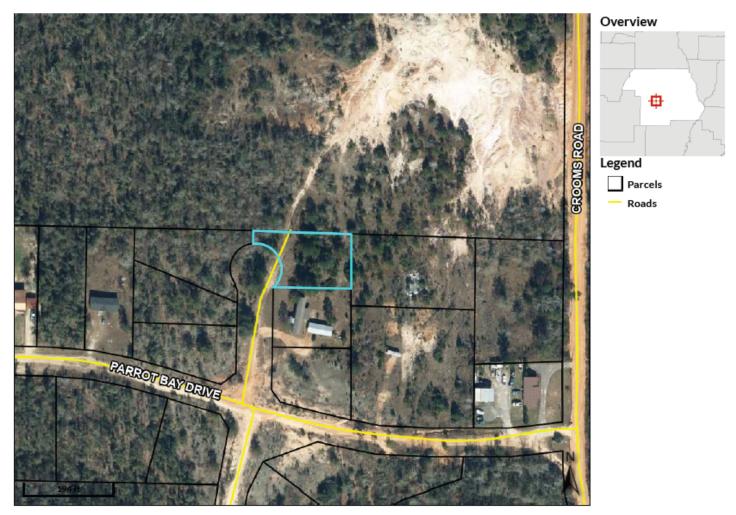

| \$0                   |
| Land Value                         | \$4,000               | \$4,000               |
| Land Agricultural Value            | \$0                   | \$0                   |
| Agricultural (Market) Value        | \$4,000               | \$4,000               |
| Just (Market) Value                | \$4,000               | \$4,000               |
| Assessed Value                     | \$4,000               | \$4,000               |
| Exempt Value                       | \$0                   | \$0                   |
| Taxable Value                      | \$4,000               | \$4,000               |
| Maximum Save Our Homes Portability | \$0                   | \$0                   |



# PROPERTY 25 TAX MAP

### **@ qPublic.net** ™ Jackson County, FL



Parcel ID 36-4N-12-0329-0000-0070

Sec/Twp/Rng 36-4N-12 Property Address BAYVIEW LN

Cottondale

District 1

Brief Tax Description OR 1020 P 828 LOT 7 PARROT

(Note: Not to be used on legal documents)

Class

Acreage

This map has been compiled from the most authentic information available and is to be used for assessment purposes only. Jackson County Property Appraiser's Office assumes no responsibility for errors and/or omissions contained herein. THIS MAP IS NOT A SURVEY.

Alternate ID 12 N 436032900000070

VACANT

0.472

Date created: 7/31/2024 Last Data Uploaded: 7/31/2024 7:41:47 AM

Developed by Schneider

Owner Address PACKHOUSE TALK LLC

P O BOX 37003

TALLAHSSEE, FL 32315

## PROPERTY 25 TAX BILL



Print Bill

#### Notice Of AD Valorem Taxes & Non-AD Valorem Assessments

Bill