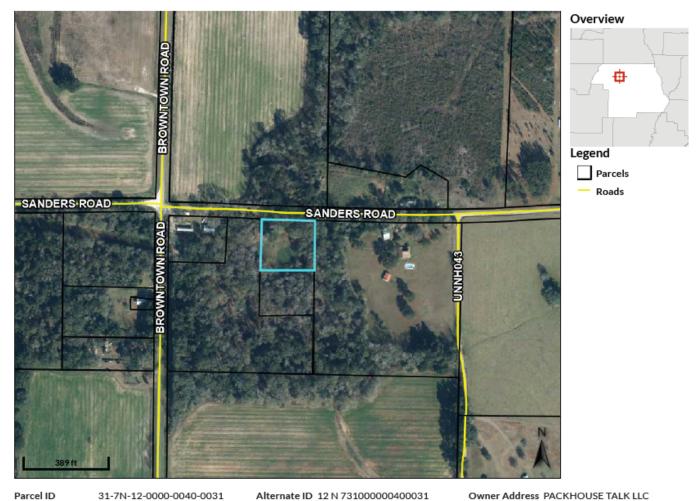

### PROPERTY 21 INFORMATION

Property Address: 1469 Sanders Road, Graceville, FL, 32440

Auction Date: Tuesday, October 8, 2024, at 2 pm

**Property Size: 1.0 Acres** 

**Assessor's Parcel Numbers:** 31-7N-12-0000-0040-0031

### **Important Selling Features:**

- 1-acre (+/-) lot located at 1469 Sanders Road in Graceville, FL
- Features a tranquil pond, adding natural beauty to the property
- Essential utilities already in place: electric, septic, and a well
- Ideal for building a dream home or creating a peaceful retreat
- Combines the serenity of rural living with the convenience of ready infrastructure
- Rare find with both natural beauty and essential utilities available
- Unique opportunity to own a well-prepared lot in Graceville

#### **Parcel Summary**

ParcelID 31-7N-12-0000-0040-0031 Location 1469 SANDERS RDGraceville

Address

Brief Tax OR 829 P 554 D.I.E. COMM AT NEC OF W1/2 OF N1/2 OF SE1/4 OF NW1/4, RUN S 208 FT TO BEG, RUN W 208 FT, S 208 FT, E 208 FT, N 208 FT TO POB... OR