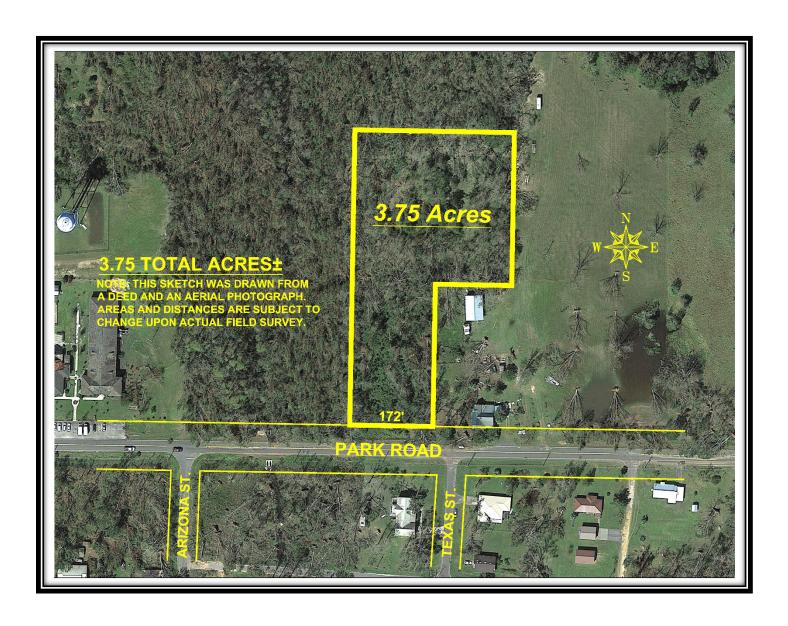

## **PROPERTY 22 INFORMATION**

Property Address: Union Hill Subdivision, Marianna, Florida, 32446

Auction Date: Tuesday, October 8, 2024, at 2 pm

**Property Size:** 8.87 Acres

**Assessor's Parcel Numbers:** 32-5N-10-0415-00G0-0000

Property Taxes: Jackson County 2023 - \$710.11

### **Important Selling Features:**

- Expansive 8.87-acre (+/-) residential wooded lot in the Union Hill Subdivision. Marianna. FL
- Perfect for building a dream estate or a secluded retreat in a serene, private environment
- Surrounded by lush greenery, offering ample space for various possibilities, including multiple homesites
- Combines the tranquility of country living with convenient proximity to Marianna's amenities
- Unique opportunity to own a substantial piece of land in a desirable location

# PROPERTY 22 AERIAL MAP