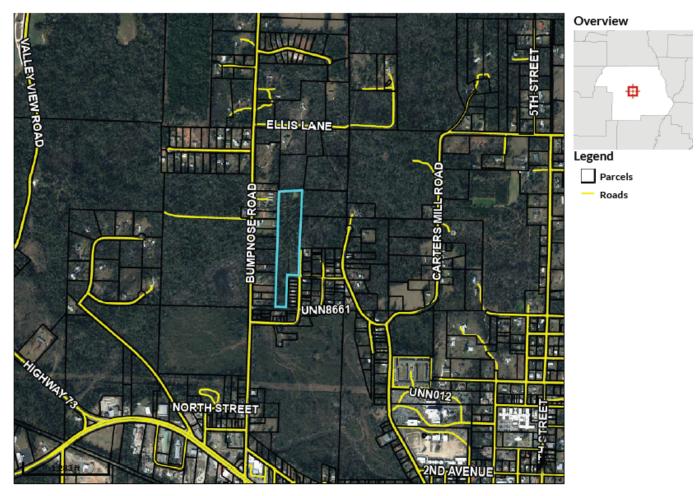

## **PROPERTY 22 INFORMATION**

Property Address: Union Hill Subdivision, Marianna, Florida, 32446

Auction Date: Tuesday, October 8, 2024, at 2 pm

**Property Size:** 8.87 Acres

**Assessor's Parcel Numbers:** 32-5N-10-0415-00G0-0000

### **Important Selling Features:**

- Expansive 8.87-acre (+/-) residential wooded lot in the Union Hill Subdivision. Marianna. FL
- Perfect for building a dream estate or a secluded retreat in a serene, private environment
- Surrounded by lush greenery, offering ample space for various possibilities, including multiple homesites
- Combines the tranquility of country living with convenient proximity to Marianna's amenities
- Unique opportunity to own a substantial piece of land in a desirable location

#### **Parcel Summary**

ParcelID 32-5N-10-0415-00G0-0000

Location \*Marianna

Address

Brief Tax BLKS G,H,I,L,M UNION HILL SUBDV... OR 808 P 140 OR 887 P 579 OR 1427 P 748

Description (Note: \*The Description above is not to be used on legal documents.)