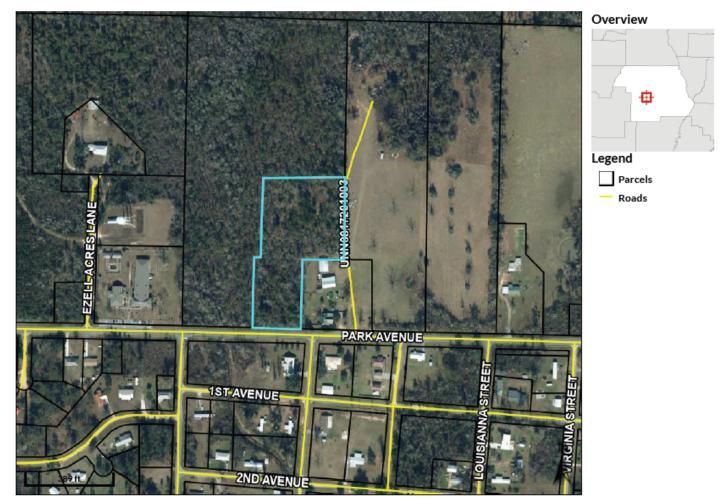

### PROPERTY 21 INFORMATION

Property Address: 1469 Sanders Road, Graceville, FL, 32440

Auction Date: Tuesday, October 8, 2024, at 2 pm

**Property Size: 1.0 Acres** 

**Assessor's Parcel Numbers:** 31-7N-12-0000-0040-0031

Property Taxes: Jackson County 2023 - \$173.75

### **Important Selling Features:**

- 1-acre (+/-) lot located at 1469 Sanders Road in Graceville, FL
- Features a tranquil pond, adding natural beauty to the property
- Essential utilities already in place: electric, septic, and a well
- Ideal for building a dream home or creating a peaceful retreat
- Combines the serenity of rural living with the convenience of ready infrastructure
- Rare find with both natural beauty and essential utilities available
- Unique opportunity to own a well-prepared lot in Graceville