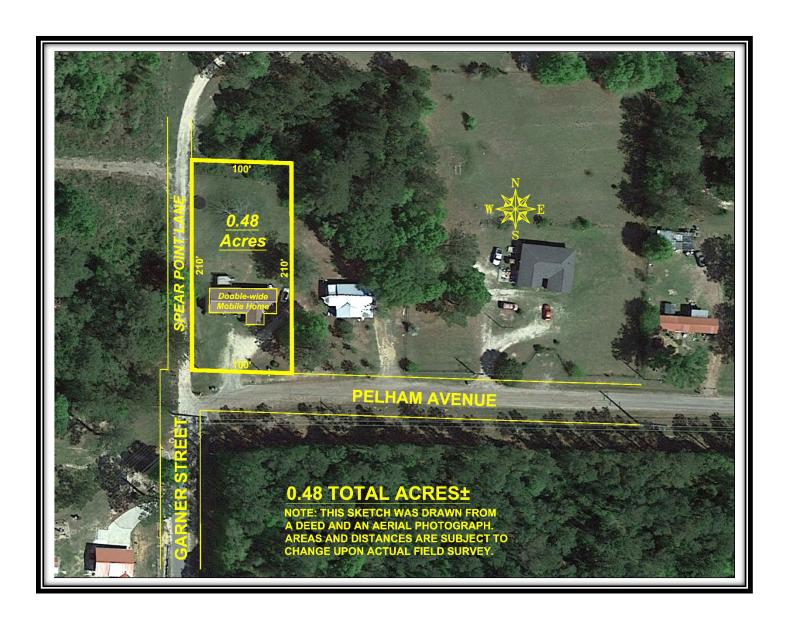

## **PROPERTY 23 INFORMATION**

Property Address: 852 Pelham Avenue, Graceville, Florida, 32440

Auction Date: Tuesday, October 8, 2024, at 2 pm

Property Size: 0.48 Acres

**Assessor's Parcel Numbers:** 34-7N-13-0000-0040-0020

### **Important Selling Features:**

- Features a house with potential for investment or renovation
- Located in a quiet, friendly neighborhood in the heart of Graceville
- Mobile home currently on the lot is not included in the sale
- Great opportunity to create a charming residence or investment property

#### Parcel Summary

ParcelID 34-7N-13-0000-0040-0020 Location 852 PELHAM AVEGraceville

Address

Brief Tax OR 681 P 864 COMM AT SWC, RUN N 32\* W 1450.50 FT, N 85\* E 1827.15 FT, N 85\* E 304.73 FT, N 1274.43 FT, N 86\* E 113.92 FT TO INTERS WITH N RTWY

Description OF PELHAM ST & TO BEGIN, RUN N 210 FT, N 88\* W 100 FT, S 210 FT TO INTERS WITH N RTWY N 88\* E ALONG N RTWY 100 FT TO POB... OR 1091 P 956

OR 1427 P 744

(Note: \*The Description above is not to be used on legal documents.)