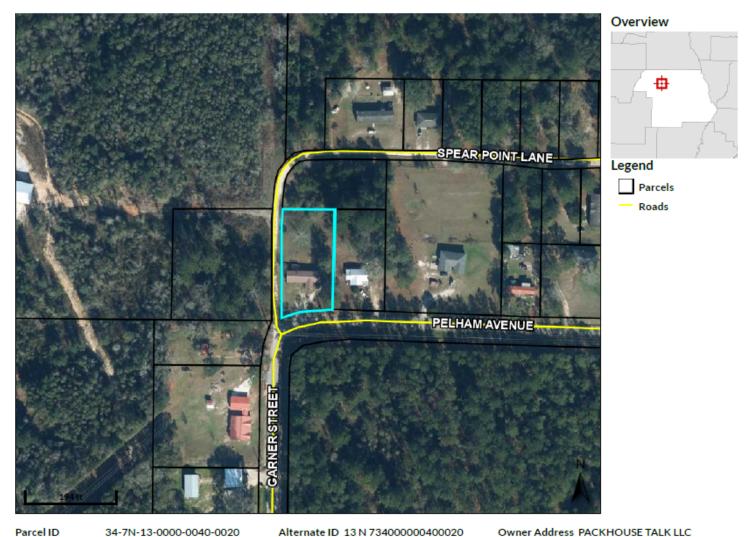

## **PROPERTY 23 INFORMATION**

Property Address: 852 Pelham Avenue, Graceville, Florida, 32440

Auction Date: Tuesday, October 8, 2024, at 2 pm

Property Size: 0.48 Acres

**Assessor's Parcel Numbers:** 34-7N-13-0000-0040-0020

Property Taxes: Jackson County 2023 - \$51.42

### **Important Selling Features:**

- Features a house with potential for investment or renovation
- Located in a quiet, friendly neighborhood in the heart of Graceville
- Mobile home currently on the lot is not included in the sale
- Great opportunity to create a charming residence or investment property

# PROPERTY 23 AERIAL MAP