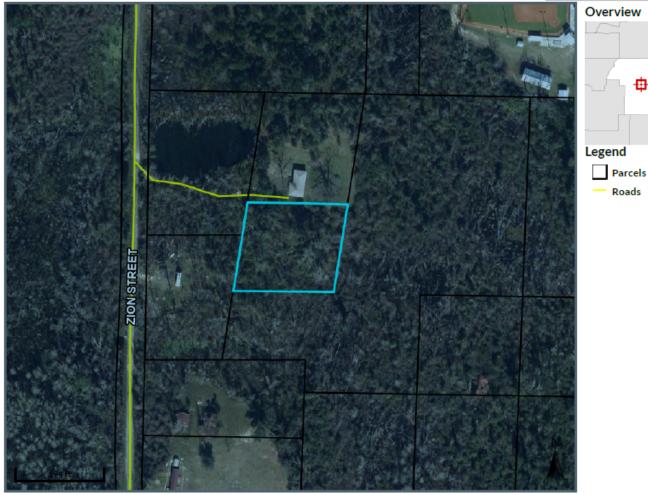

## PROPERTY 20 INFORMATION

Property Address: Zion Street. Cottondale, Florida, 32341

Auction Date: Tuesday, October 8, 2024, at 2 pm

**Property Size:** 1.0 Acres

Assessor's Parcel Numbers: 31-5N-11-0093-0000-00D0

#### **Parcel Summary**

ParcelID 31-5N-11-0093-0000-00D0

Location \*Cottondale

Address

BEGIN 315 FT E OF NWC OF SW1/4 OF SE1/4, RUN E 210 FT, S 420 FT, W 210 FT, N 420 FT TO POB...OR 128 P 175 OR 270 P 435 LESS 1AC PER OR 765 P Brief Tax

Description 887... OR 1399 P 451

(Note: \*The Description above is not to be used on legal documents.) Property VACANT 0000

Use Code

(Note: \*The Use Code is a Dept. of Revenue (DOR) code. For zoning information, please contact the Jackson County Community Development office at (850) 482-9637. For zoning information within a CITY/TOWN, please contact that CITY/TOWN hall.)