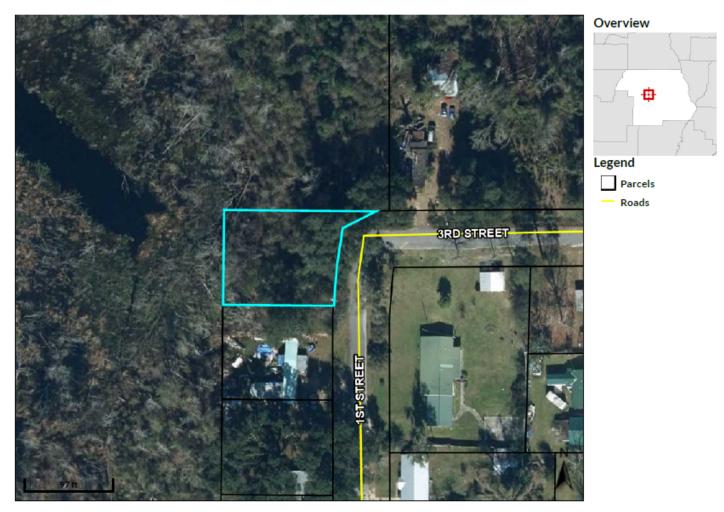

## PROPERTY 19 INFORMATION

Property Address: 1ST Street, Cottondale, FL, 32341

Auction Date: Tuesday, October 8, 2024, at 2 pm

Property Size: 0.298 Acres

**Assessor's Parcel Numbers**: 30-5N-11-0091-0000-0042

Property Taxes: Jackson County 2023 - \$79.38

### **Important Selling Features:**

- Peaceful setting surrounded by nature, ideal for building a quaint home or private retreat
- Located in a quiet neighborhood, offering seclusion and privacy
- Conveniently close to local amenities while maintaining a serene atmosphere
- Perfect opportunity to create a tranquil lifestyle in a small-town environment
- Great potential for a cozy home or peaceful getaway
- Opportunity to own a charming piece of Cottondale's natural beauty

#### **Parcel Summary**

ParcelID 30-5N-11-0091-0000-0042

1ST STCottondale Location

Address

Brief Tax OR 296 P 626 COMM AT SWC, RUN N 420 FT, E 640 FT, N 300 FT TO BEGIN, RUN N 100 FT, W 130 FT, S 100 FT, E 130 FT TO POB. OR 500 P 938 OR 507 P 568 Description