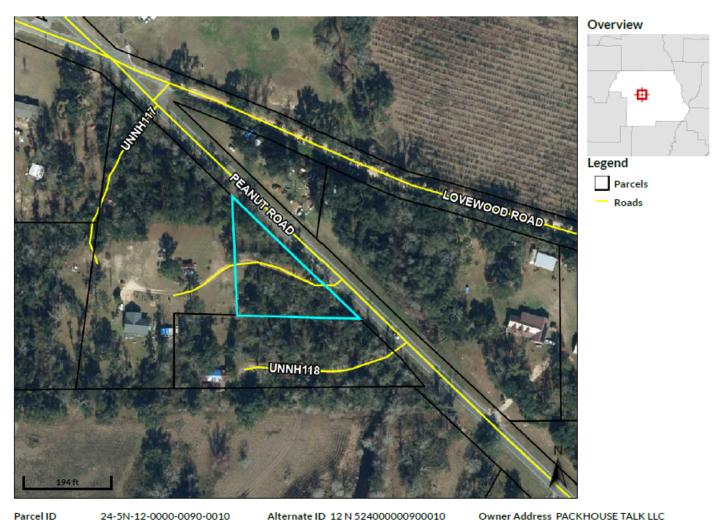

### PROPERTY 16 INFORMATION

Property Address: Peanut Road, Cottondale, Florida, 32341

Auction Date: Tuesday, October 8, 2024, at 2 pm

Property Size: 0.86 Acres

**Assessor's Parcel Numbers:** 24-5N-12-0000-0090-0010

Property Taxes: Jackson County 2023 - \$95.85

### **Important Selling Features:**

- 3.86-acre (+/-) residential lot located on Open Road, just off Peanut Road in Cottondale, Florida
- Easement already in place, providing convenient access and flexibility for building plans
- Located in a peaceful rural setting, ideal for a cozy home or retreat
- Quiet community offering tranquility and charm
- Perfect opportunity to design and build your future home
- Great potential for those seeking rural living with easy access
- Beautiful piece of land ready to be developed in Cottondale

#### **Parcel Summary**

ParcelID 24-5N-12-0000-0090-0010 Location PEANUT RDCottondale

Address

Brief Tax OR 303 P 38-44 OR 305 P 19-20 COMM AT INTERS OF W RTWY SR 169 & S LINE OF SW1/4 OF SE1/4 RUN N 46\* W ALONG RTWY 172 FT TO BEGIN, RUN N

**Description** 46\* W 382.40 FT, S 259.85 FT, E 287 FT TO POB. OR 1666 P 728

(Note: \*The Description above is not to be used on legal documents.)

Property VACANT 0000

Use Code (Note: \*The Use Code is a Dept. of Revenue (DOR) code. For zoning information, please contact the Jackson County Community Development office at (850) 482-