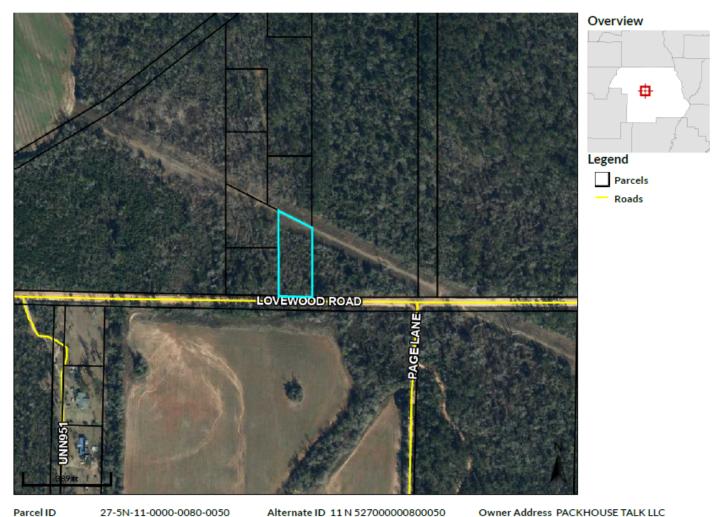

## PROPERTY 18 INFORMATION

Property Address: Lovewood Road, Marianna, FL, 32446

Auction Date: Tuesday, October 8, 2024, at 2 pm

Property Size: 1.1 Acres

**Assessor's Parcel Numbers:** 27-5N-11-0000-0080-0050

Property Taxes: Jackson County 2023 - \$122.60

### **Important Selling Features:**

- Beautiful natural setting, ideal for building a dream home or peaceful retreat
- Roadway and utilities easement running through a portion of the property for convenient access to infrastructure
- Easement details available in the deed for further clarification
- Combines the tranquility of country living with proximity to essential amenities
- Unique opportunity to own a peaceful, nature-filled property with utilities in place
- Perfect for those seeking a quiet rural lifestyle in a beautiful location

#### **Parcel Summary**

ParcelID 27-5N-11-0000-0080-0050 Location LOVEWOOD RDMarianna

Address

**Brief Tax** OR 732 P 773 COMM AT SEC OF W1/2 OF NE1/4, RUN W 450 FT TO BEGIN, RUN W 142.86 FT TO RTWY N ALONG RTWY 369.13 FT, S 63\* E 157.80 FT, S Description

301.68 FT TO POB.INGRESS/EGRESS...OR 789 P 298 OR 1629 P 116 (Note: \*The Description above is not to be used on legal documents.)

Property VACANT 0000

Use Code (Note: \*The Use Code is a Dept. of Revenue (DOR) code. For zoning information, please contact the Jackson County Community Development office at (850) 482-