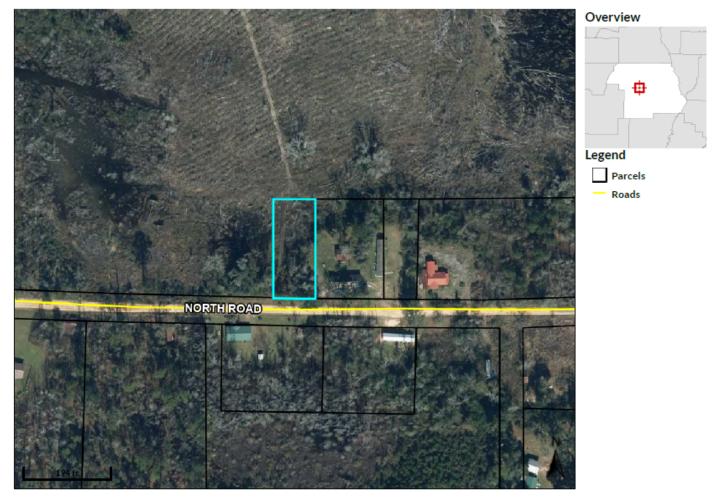

## PROPERTY 17 INFORMATION

Property Address: North Road. Cottondale, Florida, 32341

Auction Date: Tuesday, October 8, 2024, at 2 pm

Property Size: 0.43 Acres

**Assessor's Parcel Numbers:** 25-5N-12-0000-0060-0120

Property Taxes: Jackson County 2023 - \$47.93

### **Important Selling Features:**

- .43-acre (+/-) wooded lot located on North Road in Cottondale, Florida
- Serene and tranquil environment surrounded by lush greenery
- Ideal for building a cozy home or a peaceful retreat
- Located in a quiet area, perfect for escaping the hustle and bustle
- Close to essential amenities while offering privacy and seclusion
- Great opportunity to own a piece of Cottondale's natural beauty
- Perfect for those seeking a nature-filled lifestyle in a peaceful setting

#### Parcel Summary

ParcelID 25-5N-12-0000-0060-0120 Location NORTH RDCottondale

Address

**Brief Tax** OR 263 P 875 BEGIN AT SEC OF SW1/4 OF SE1/4, RUN W 400 FT TO BEGIN, RUN W 90 FT, N 210 FT, E 90 FT, S 210 FT TO POB. OR 1435 P 290