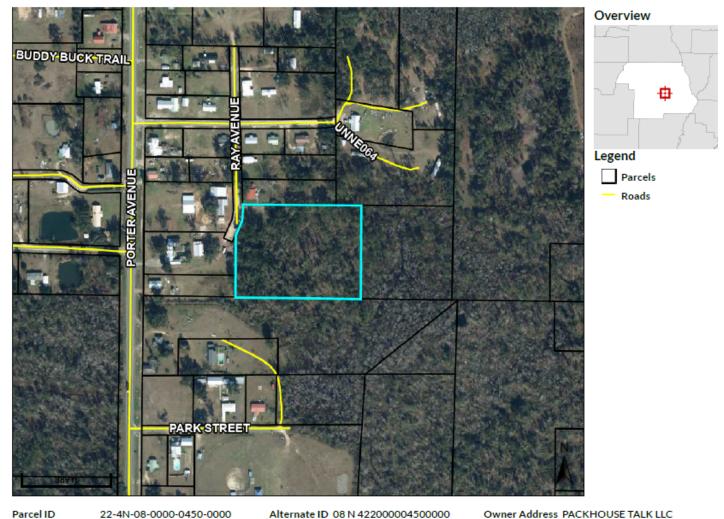

## PROPERTY 14 INFORMATION

Property Address: Acres, Ray Avenue, Grand Ridge, Florida, 32442

Auction Date: Tuesday, October 8, 2024, at 2 pm

**Property Size: 5.06 Acres** 

**Assessor's Parcel Numbers:** 22-4N-08-0000-0450-0000

## PROPERTY 14 AERIAL MAP