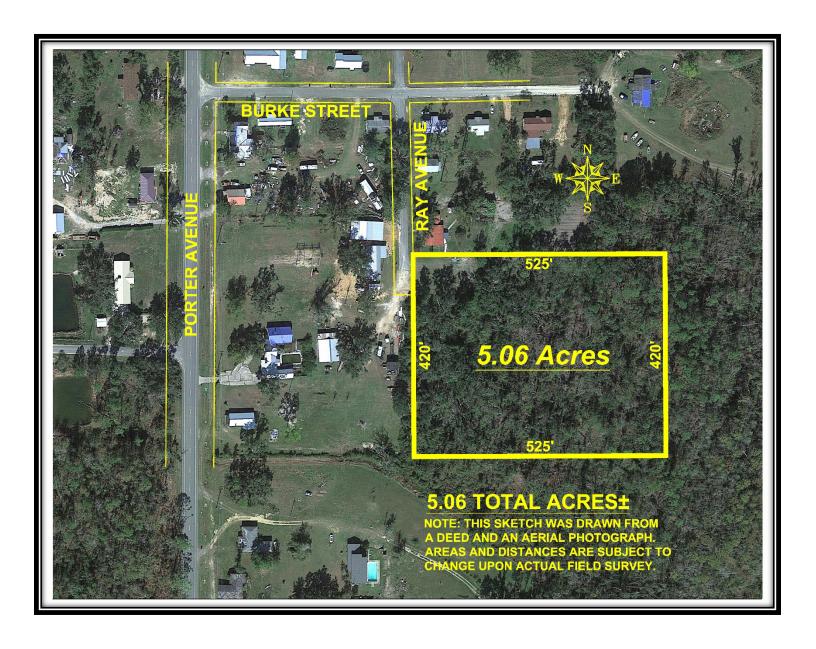

## PROPERTY 14 INFORMATION

Property Address: Acres, Ray Avenue, Grand Ridge, Florida, 32442

Auction Date: Tuesday, October 8, 2024, at 2 pm

**Property Size: 5.06 Acres** 

**Assessor's Parcel Numbers:** 22-4N-08-0000-0450-0000

Property Taxes: Jackson County 2023 - \$68.97

### **Important Selling Features:**

- Expansive 5.05-acre (+/-) wooded lot located on Ray Avenue in Grand Ridge, Florida
- Positioned at the end of a quiet residential dead-end for ultimate privacy and seclusion
- Ideal for building a dream home or creating a peaceful retreat
- Surrounded by nature, offering a tranquil and serene setting
- Ample space to design and develop your own personal sanctuary
- Combines the charm of country living with easy access to local conveniences
- A rare opportunity to own a secluded piece of paradise in Grand Ridge

## PROPERTY 14 AERIAL MAP