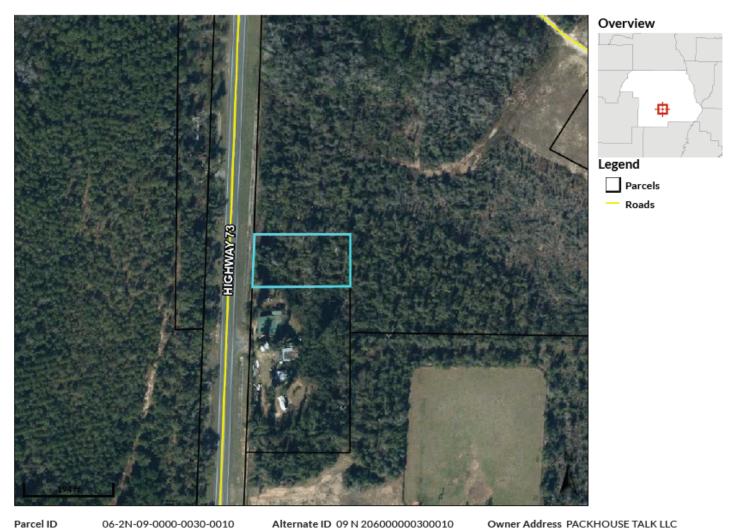

## PROPERTY 11 INFORMATION

Property Address: Highway 73, Marianna, Florida, 32448

Auction Date: Tuesday, October 8, 2024, at 2 pm

**Property Size: 0.5 Acres** 

**Assessor's Parcel Numbers:** 06-2N-09-0000-0030-0010

Property Taxes: Jackson County 2023 - \$55.73

### **Important Selling Features:**

- ♦ Half-acre (+/-) wooded lot located on Highway 73 in Marianna, Florida
- Serene environment surrounded by nature
- Ideal location for building a dream home or peaceful retreat
- Combines privacy with the convenience of being close to town
- Beautifully wooded lot offering natural tranquility
- Great opportunity to own a piece of Marianna's natural beauty