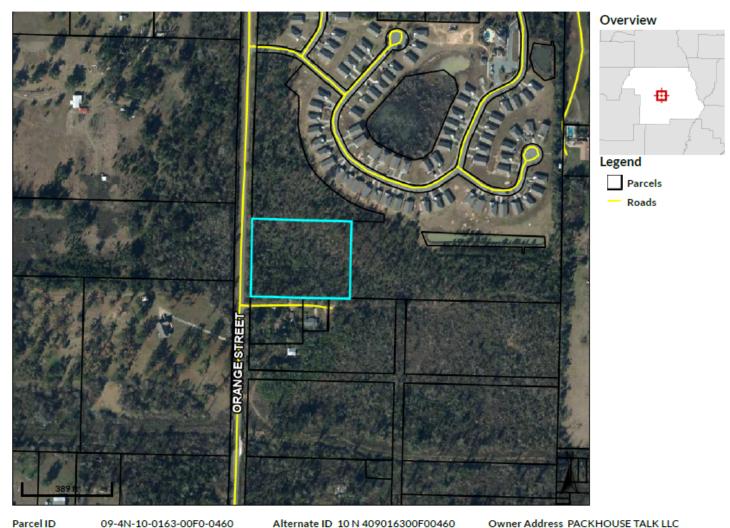

## PROPERTY 12 INFORMATION

Property Address: Orange Street, Marianna, Florida, 32448

Auction Date: Tuesday, October 8, 2024, at 2 pm

**Property Size: 3.0 Acres** 

**Assessor's Parcel Numbers:** 09-4N-10-0163-00F0-0460

Property Taxes: Jackson County 2023 - \$290.49

### **Important Selling Features:**

- Expansive 3-acre (+/-) wooded lot located at the corner of Orange Street and Schwenche Drive. Marianna. Florida
- Ample space to build a dream estate or secluded retreat
- Surrounded by mature trees, offering a tranquil and peaceful environment
- Prime corner location with easy access to local amenities
- Combines privacy with the charm of a wooded sanctuary
- Ideal for creating a private, spacious home in a beautiful neighborhood
- Great opportunity to own a large piece of land in Marianna

# PROPERTY 12 AERIAL MAP