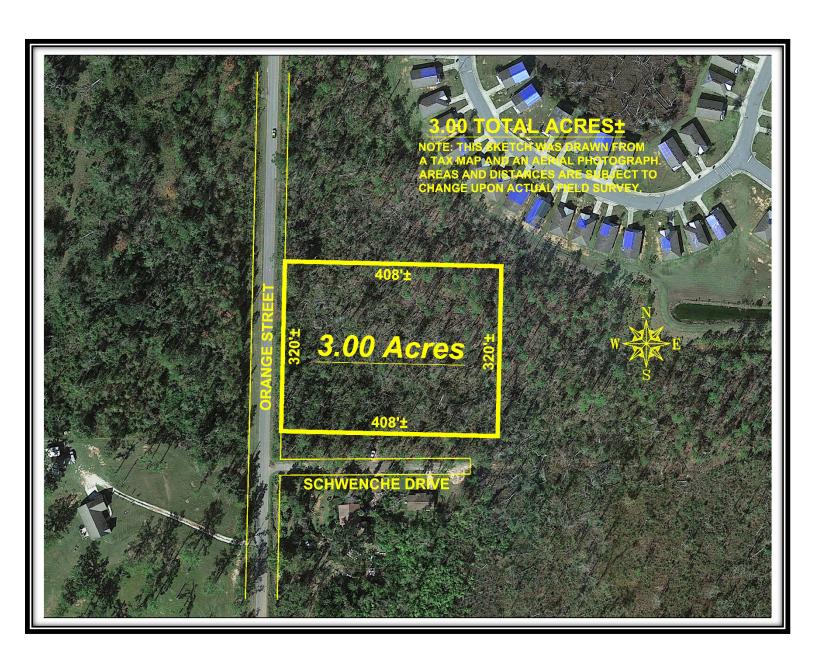

## PROPERTY 12 INFORMATION

Property Address: Orange Street, Marianna, Florida, 32448

Auction Date: Tuesday, October 8, 2024, at 2 pm

**Property Size: 3.0 Acres** 

**Assessor's Parcel Numbers:** 09-4N-10-0163-00F0-0460

Property Taxes: Jackson County 2023 - \$290.49

### **Important Selling Features:**

- Expansive 3-acre (+/-) wooded lot located at the corner of Orange Street and Schwenche Drive. Marianna. Florida
- Ample space to build a dream estate or secluded retreat
- Surrounded by mature trees, offering a tranquil and peaceful environment
- Prime corner location with easy access to local amenities
- Combines privacy with the charm of a wooded sanctuary
- Ideal for creating a private, spacious home in a beautiful neighborhood
- Great opportunity to own a large piece of land in Marianna