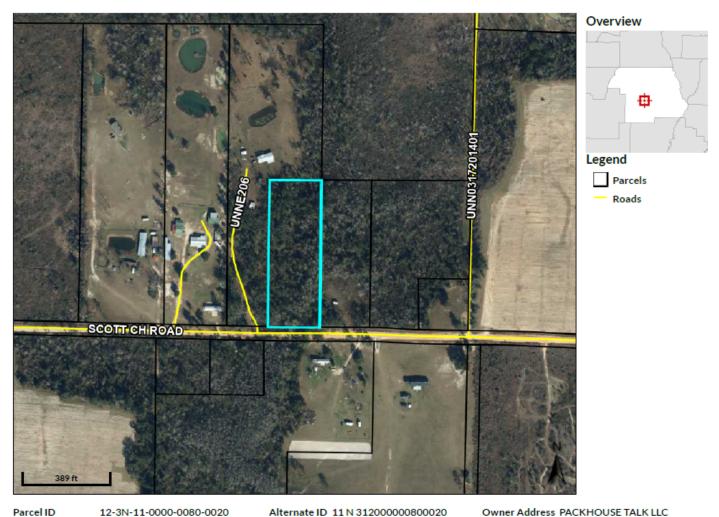

## PROPERTY 13 INFORMATION

Property Address: Scott Church Road. Marianna, Florida, 32448

Auction Date: Tuesday, October 8, 2024, at 2 pm

**Property Size: 3.28 Acres** 

**Assessor's Parcel Numbers:** 12-3N-11-0000-0080-0020

Property Taxes: Jackson County 2023 - \$68.97

### **Important Selling Features:**

- Expansive 3.28-acre (+/-) wooded lot located on Scott Church Road, Marianna, Florida
- Perfectly positioned for privacy and seclusion
- Ideal setting to build a dream home or peaceful getaway
- Surrounded by lush trees and the charm of rural living
- Plenty of space to create a personal haven
- Rare opportunity to own a sizable piece of land in the serene Marianna countryside
- Offers tranquility and natural beauty for those seeking a rural lifestyle