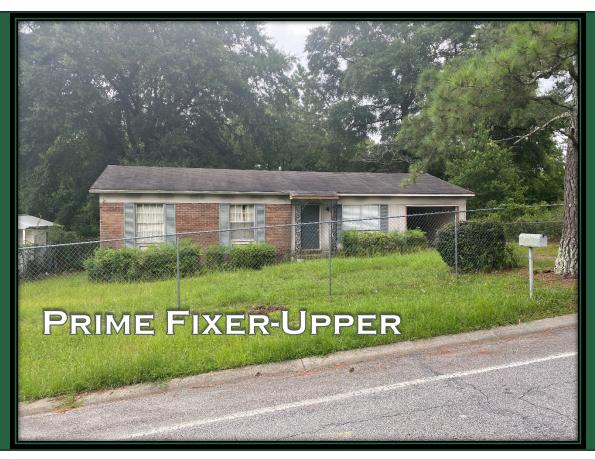

### 3 Bedroom Brick Home Minutes from Macon

Located less than five miles from downtown Macon, this brick home at 3581 Mogul Road presents a unique opportunity for those with a vision. With over 1,000 square feet of living space, this three-bedroom, two-bathroom house has solid bones and is primed for a transformative renovation. While the property has experienced fire damage, it offers a blank canvas for first-time homebuyers eager for a project or investors looking to capitalize on its potential.

### Introduction

Dear Perspective Bidders,

Wiregrass Auction Group is pleased to announce to the public this Prime Fixer-Upper Auction: 3 Bedroom Brick Home Minutes from Macon.

Located less than five miles from downtown Macon, this brick home at 3581 Mogul Road presents a unique opportunity for those with a vision. With over 1,000 square feet of living space, this three-bedroom, two-bathroom house has solid bones and is primed for a transformative renovation. While the property has experienced fire damage, it offers a blank canvas for first-time homebuyers eager for a project or investors looking to capitalize on its potential. The 0.19-acre yard, already fenced for privacy, is manageable and versatile, offering space for outdoor enhancements. Whether you're aiming to create a cozy home or add value to your investment portfolio, this property is ready for a new chapter.

### **Important Selling Features:**

Convenient Location – Less than 5 miles from downtown Macon

Three Bedrooms, Two Baths – Over 1,000 sq. ft. of living space

Brick Construction – Solid and durable exterior

Fenced Yard – 0.19-acre lot offering privacy and security

Great Investment Opportunity – Ideal for first-time buyers or investors