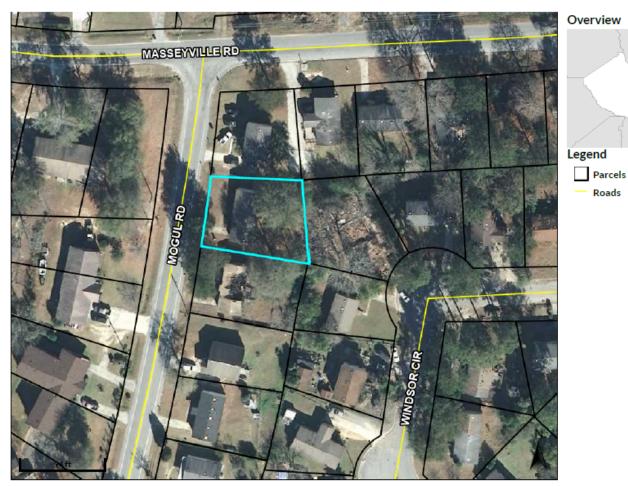

# **PROPERTY INFORMATION**

Property Address: 3581 Mogul Road, Macon, GA 31217

Auction Date: Wednesday, September 18, 2024, at 2 pm

**Property Size: 0.19 Acres** 

Assessor's Parcel Numbers: Bibb County V072-0057

#### Summary

Parcel Number Location Address Legal Description V072-0057 3581 MOGUL RD KINGS PARK SD (Note: Not to be used on legal documents) R3-Residential

Class

(Note: This is for tax purposes only. Not to be used for zoning.) R-1 MACON-BIBB (District 11) 33

### **@qPublic.net**™ Bibb County, GA

Parcel ID V0720057 Class Code Residential Taxing District MACON-BIBB

BIBB

Acres 0.19

(Note: Not to be used on legal documents)

Date created: 5/30/2024 Last Data Uploaded: 5/11/2024 1:59:32 AM