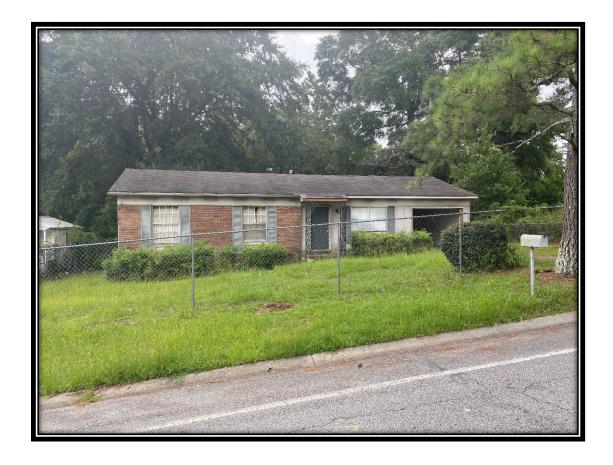

### 3 Bedroom Brick Home Minutes from Macon

Located less than five miles from downtown Macon, this brick home at 3581 Mogul Road presents a unique opportunity for those with a vision. With over 1,000 square feet of living space, this three-bedroom, two-bathroom house has solid bones and is primed for a transformative renovation. While the property has experienced fire damage, it offers a blank canvas for first-time homebuyers eager for a project or investors looking to capitalize on its potential.

### Introduction

Dear Perspective Bidders,

Wiregrass Auction Group is pleased to announce to the public this Prime Fixer-Upper Auction: 3 Bedroom Brick Home Minutes from Macon.

Located less than five miles from downtown Macon, this brick home at 3581 Mogul Road presents a unique opportunity for those with a vision. With over 1,000 square feet of living space, this three-bedroom, two-bathroom house has solid bones and is primed for a transformative renovation. While the property has experienced fire damage, it offers a blank canvas for first-time homebuyers eager for a project or investors looking to capitalize on its potential. The 0.19-acre yard, already fenced for privacy, is manageable and versatile, offering space for outdoor enhancements. Whether you're aiming to create a cozy home or add value to your investment portfolio, this property is ready for a new chapter.