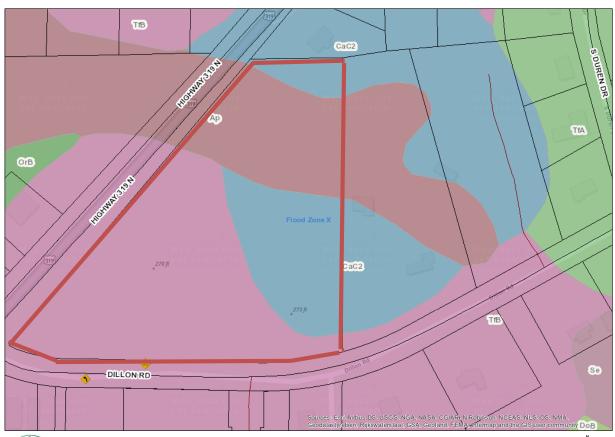

atures:**

- Highly Visible Corner Development Tract
- Currently Zoned CG (Commercial General) and R3 (Residential)
- Average Daily Traffic Count 10,233
- Over 1000' Frontage on US Hwy 319 N
- Nearly 1000' Frontage on Dillon Road
- Offered in Multiple Parcels and as a Whole



# **Aerial Map**





# **Zoning Map**



AG = Agricultural

CG = General Commercial

CL = Limited Commercial

CU = Conditional Use

I = Industrial

MHP = Manufactured Home Residential

R1 = Residential Single Family (1 unit/acre)

R2 = Residential Single Family (2 units/acre)

R3 = Residential Single Family Mixed Use

R4 = Residential Single Family Attached

R87 = Residential Single Family Detached Low

Density Subdivision

RM11 = Residential Multi-Family



# **GDOT TRAFFIC COUNT INFORMATION**





# **SOIL MAP**





## Thomas County, GA - CMAP







## **WETLANDS MAP**





# Tax Card - Page 1

### Thomas County, GA

#### Summary

045 153 NUS HWY 319 US 319 / 12.56 ACRES (Note: Not to be used on legal documents) A4-Agricultural Parcel Number Location Address Legal Description

(Note: This is for tax purposes only. Not to be used for zoning.)

03 Fire District 02 (District 03)

20.442 12.56 Rur Par Central (155019) No (50) 103 / 13

Zoning Tax District Millage Rate Acres Neighborhood Homestead Exemption Landlot/District

#### View Map

#### Owner

Ragin Margaret M P O Box 246 Thomasville, GA 31799

The owner above is the owner as of Jan 1, 2024. Look at the Sales section below for most recent owner.

#### Rural Land

| Type | Description   | Calculation Method | Soil Productivity | Acres |
|------