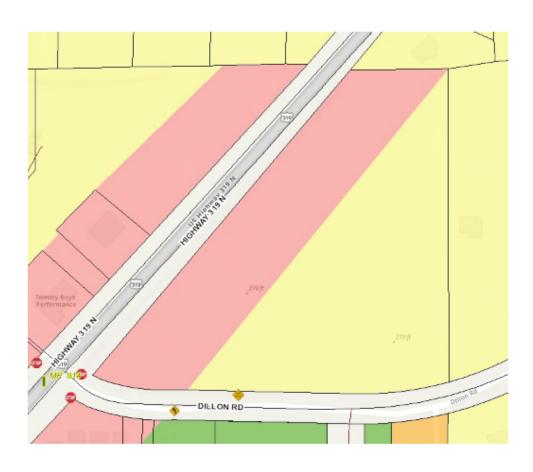

# **Zoning Map**

AG = Agricultural

CG = General Commercial

CL = Limited Commercial

CU = Conditional Use

I = Industrial

MHP = Manufactured Home Residential

R1 = Residential Single Family (1 unit/acre)

R2 = Residential Single Family (2 units/acre)

R3 = Residential Single Family Mixed Use

R4 = Residential Single Family Attached

R87 = Residential Single Family Detached Low

Density Subdivision

RM11 = Residential Multi-Family