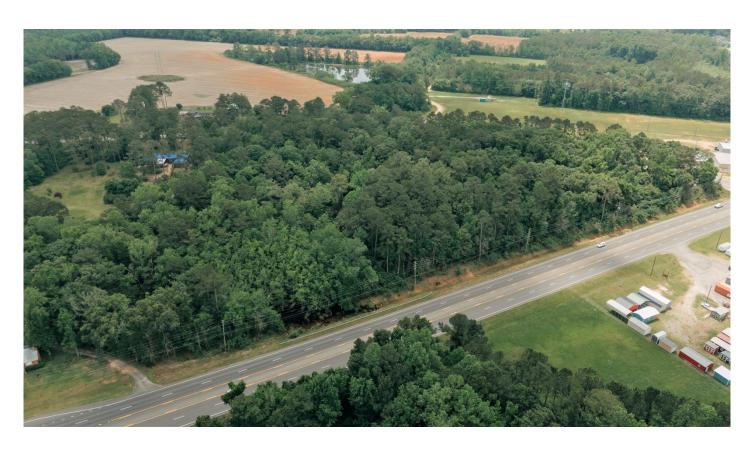

on June 11th, 2024, at 10:00 am and continue to June 25, 2024. Bidding will begin closing at 2:00 pm subject to auto extensions. All bidding for this property will be conducted on the Wiregrass Auction Group online bidding platform at <a href="https://www.WiregrassAuctionGroup.com">www.WiregrassAuctionGroup.com</a>. Prior to placing any bids, please read this Property Information Package along with the Bidding Terms and Conditions, and the Sample Purchase contract. All documents can be found online under the "Documents" tab.

Please do not hesitate to contact me if you have any questions about the property, the auction process, or if you would like to schedule a private showing of the property.

Sincerely,
Wiregrass Auction Group, Inc.

Mark L Manley CAI, AARE, MPPA President / Broker





Auction Date and Time: Tuesday, June 25, 2024, at 2:00 PM

**Open House Dates and Times:** Drive by Anytime

For More Information Contact: Mark L Manley CAI, AARE, MPPA

Wiregrass Auction Group, Inc.

(229) 890-2437 – Office (229) 891-1377 – Cell

Mark@BidWiregrass.com



# **Property Information**

Property Addresses: US Highway 319 North and Dillon Road, Thomasville, GA

Auction Date: Tuesday, June 25, 2024, at 2:00 PM

**Property Size:** 12 +/- Acres

**Thomas County Assessor's Parcel Numbers:** 045 153

**Thomas County Property Taxes:** \$737.45

## **Important Selling Features:**

- Highly Visible Corner Development Tract
- Currently Zoned CG (Commercial General) and R3 (Residential)
- Average Daily Traffic Count 10,233
- Over 1000' Frontage on US Hwy 319 N
- Nearly 1000' Frontage o