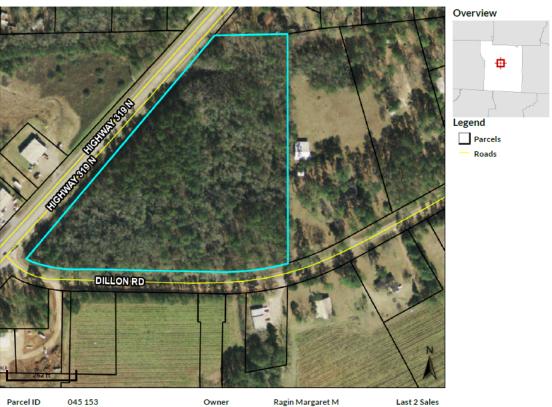

# **Property Information**

Property Addresses: US Highway 319 North and Dillon Road, Thomasville, GA

Auction Date: Tuesday, June 25, 2024, at 2:00 PM

**Property Size:** 12 +/- Acres

**Thomas County Assessor's Parcel Numbers:** 045 153

## **Important Selling Features:**

- Highly Visible Corner Development Tract
- Currently Zoned CG (Commercial General) and R3 (Residential)
- Average Daily Traffic Count 10,233
- Over 1000' Frontage on US Hwy 319 N
- Nearly 1000' Frontage on Dillon Road
- Offered in Multiple Parcels and as a Whole