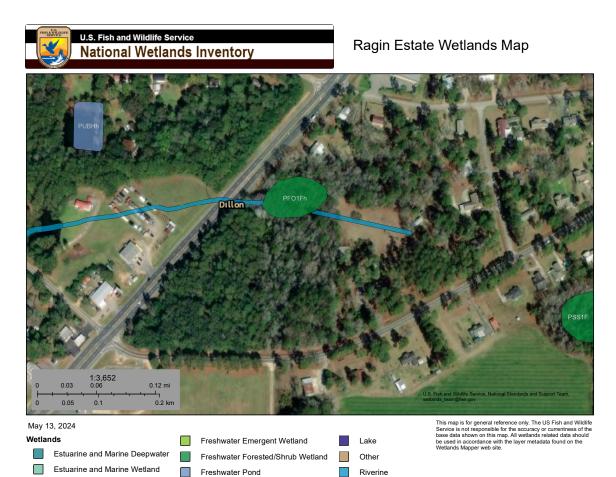

ntly Zoned CG (Commercial General) and R3 (Residential)
- Average Daily Traffic Count 10,233
- Over 1000' Frontage on US Hwy 319 N
- Nearly 1000' Frontage on Dillon Road
- Offered in Multiple Parcels and as a Whole



# **Aerial Map**





# **Zoning Map**



AG = Agricultural

CG = General Commercial

CL = Limited Commercial

CU = Conditional Use

I = Industrial

MHP = Manufactured Home Residential

R1 = Residential Single Family (1 unit/acre)

R2 = Residential Single Family (2 units/acre)

R3 = Residential Single Family Mixed Use

R4 = Residential Single Family Attached

R87 = Residential Single Family Detached Low

Density Subdivision

RM11 = Residential Multi-Family



# **GDOT TRAFFIC COUNT INFORMATION**





# **SOIL MAP**





## Thomas County, GA - CMAP







## **WETLANDS MAP**





# Tax Card - Page 1

### Thomas County, GA

#### Summary

045 153 NUS HWY 319 US 319 / 12.56 ACRES (Note: Not to be used on legal documents) A4-Agricultural Parcel Number Location Address Legal Description

(Note: This is for tax purposes only. Not to be used for zoning.)

03 Fire District 02 (District 03)

20.442 12.56 Rur Par Central (155019) No (50) 103 / 13

Zoning Tax District Millage Rate Acres Neighborhood Homestead Exemption Landlot/District

#### View Map

#### Owner

Ragin Margaret M P O Box 246 Thomasville, GA 31799

The owner above is the owner as of Jan 1, 2024. Look at the Sales section below for most recent owner.

#### Rural Land

| Type | Description   | Calculation Method | Soil Productivity | Acres |
|------|---------------|--------------------|-------------------|--