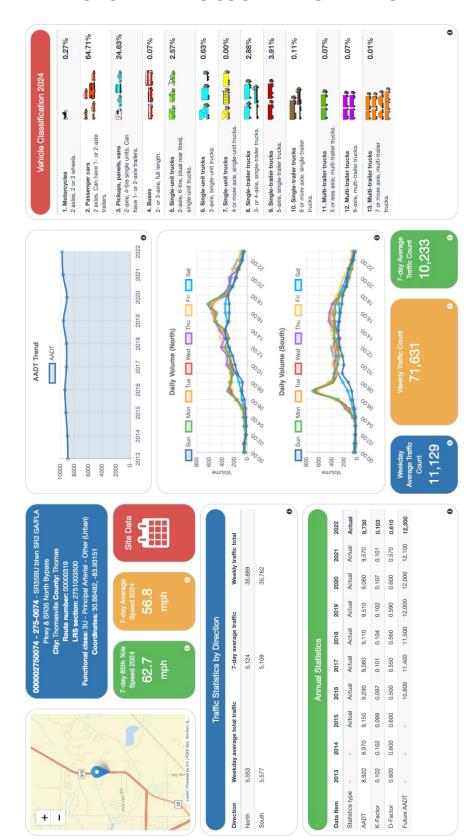

## Introduction

Dear Prospective Bidders,

Wiregrass Auction Group is pleased to announce the public, online auction of this The Margaret Ragin Estate, 12 +/- acres Development Property.

Discover an exceptional opportunity with this highly visible development tract, strategically located near the intersection of the US Hwy 84 / Thomasville Bypass and its intersection with US Hwy 319 N. Zoned CG and R3, this versatile property with its frontage on US Hwy 319 N and Dillon Road is perfect for a convenience store / travel center or other commercial / residential ventures. With an impressive average daily traffic count of 10,233, the location guarantees high visibility and accessibility. Thomasville is an amazing town poised for growth in this direction, making this property an ideal investment. Available in multiple parcels or as a whole, this is a prime real estate opportunity you won't want to miss!

## **Important Selling Features:**

- Highly Visible Corner Development Tract
- Currently Zoned CG (Commercial General) and R3 (Residential)
- Average Daily Traffic Count 10,233
- Over 1000' Frontage on US Hwy 319 N
- Nearly 1000' Frontage on Dillon Road
- Offered in Multiple Parcels and as a Whole

# **GDOT TRAFFIC COUNT INFORMATION**