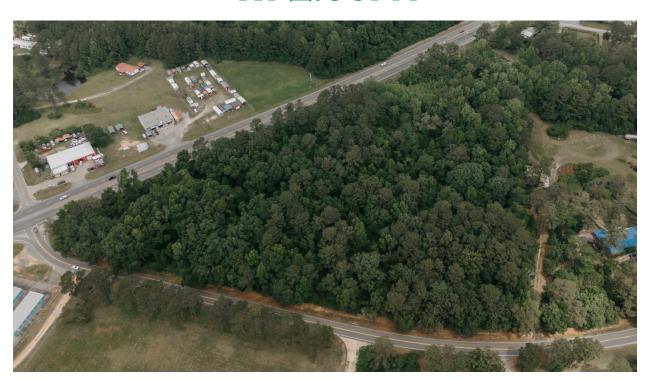

# THE MARGARET MAY RAGIN ESTATE 12+/- ACRE DEVELOPMENT PROPERTY THOMAS COUNTY, GEORGIA

# TUESDAY, JUNE 25, 2024 AT 2:00PM



# **ONLINE ONLY AUCTION**

FINAL CONTRACT TO INCLUDE A 10% BUYER'S PREMIUM



## Introduction

Dear Prospective Bidders,

Wiregrass Auction Group is pleased to announce the public, online auction of this The Margaret Ragin Estate, 12 +/- acres Development Property.

Discover an exceptional opportunity with this highly visible development tract, strategically located near the intersection of the US Hwy 84 / Thomasville Bypass and its intersection with US Hwy 319 N. Zoned CG and R3, this versatile property with its frontage on US Hwy 319 N and Dillon Road is perfect for a convenience store / travel center or other commercial / residential ventures. With an impressive average daily traffic count of 10,233, the location guarantees high visibility and accessibility. Thomasville is an amazing