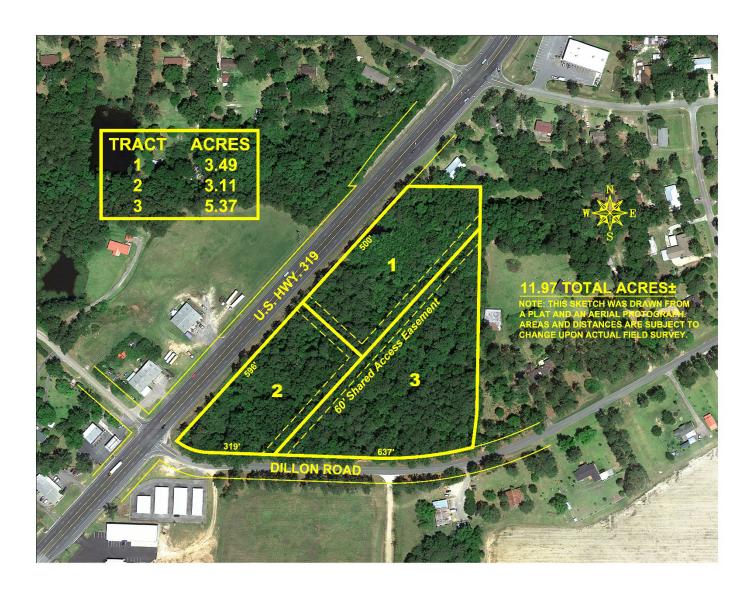

# **Property Information**

Property Addresses: US Highway 319 North and Dillon Road, Thomasville, GA

Auction Date: Tuesday, June 25, 2024, at 2:00 PM

**Property Size:** 12 +/- Acres

**Thomas County Assessor's Parcel Numbers:** 045 153

## **Important Selling Features:**

- Highly Visible Corner Development Tract
- Currently Zoned CG (Commercial General) and R3 (Residential)
- Average Daily Traffic Count 10,233
- Over 1000' Frontage on US Hwy 319 N
- Nearly 1000' Frontage on Dillon Road
- Offered in Multiple Parcels and as a Whole