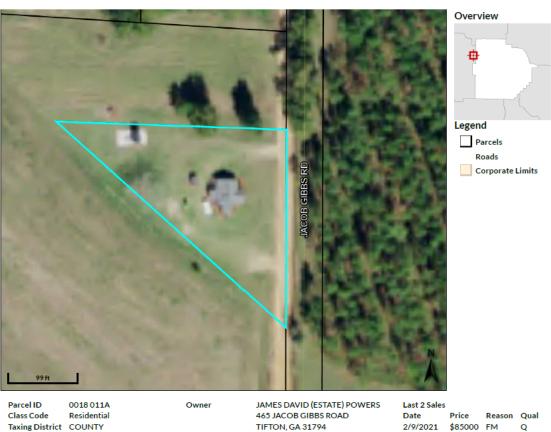

# 1.02 +/- Acre Parcel Tax Card - Page 1

### Summary

Parcel Number Location Address Legal Description 0018 011A 465 JACOB GIBBS RD LL 209 JACOB GIBBS RD 1.023 AC

Class

(Note: Not to be used on legal documents)
R4-Residential
(Note: This is for tax purposes only. Not to be used for zoning.)
COUNTY (District 01)

(Note: T Tax District COUNT Millage Rate 29.658 Acres 1.02 Homestead Exemption Landlot/District 209/6

View Map

### Owner

JAMES DAVID (ESTATE) POWERS 465 JACOB GIBBS ROAD **TIFTON, GA 31794** 

| Type | Description   | Calculation Method | Soil Productivity | Acres |
|------|---------------|--------------------|-------------------|-------|
| RUR  | Small Parcels | Rural              | 1                 | 1.02  |