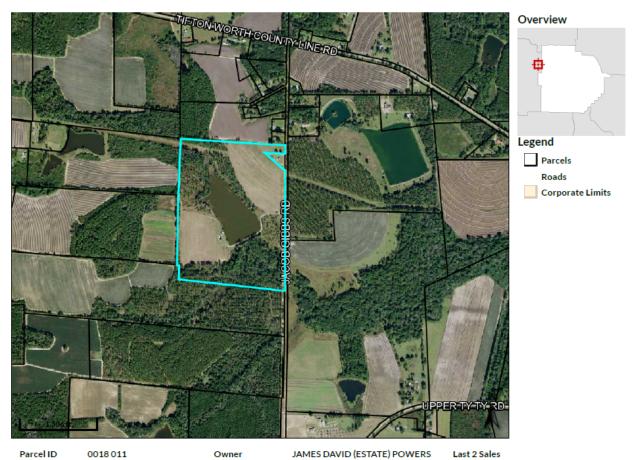

# 89.28 +/- Acre Parcel Tax Card - Page 1

#### Summary

Parcel Number
Location Address
Legal Description
Labor JACOB GIBBS RD
JACOB GIBBS RD 89.279 AC
(Note: Not to be used on legal documents)
V5-Cansa Vbe
(Note: This is for tax purposes only. Not to be used for zoning.)
Tax District
COUNTY (District 01)
Millage Rate
29.58
Acres
40:89.28
Homestead Exemption
Landlot/District
209/6

View Map

JAMES DAVID (ESTATE) POWERS 2413 GOFF STREET TIFTON, GA 31794