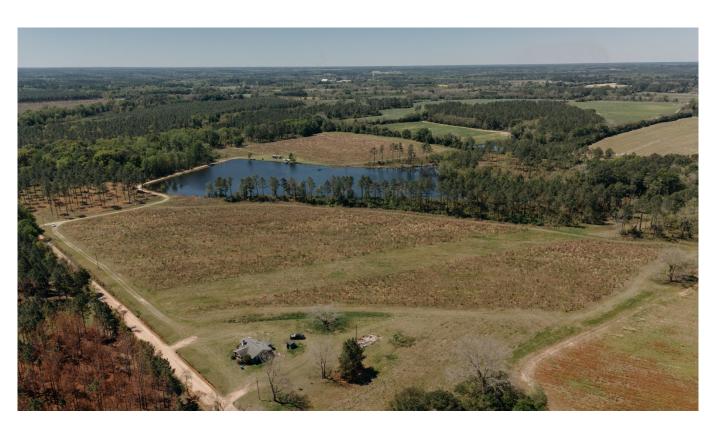

### Introduction

Dear Prospective Bidders,

Wiregrass Auction Group is pleased to announce to the public the online Auction of The David Powers Estate.

Immerse yourself in serene country living with the upcoming estate auction of the David Powers property, nestled at 465 Jacob Gibbs Road, Tifton, Tift County, Georgia. Set for Wednesday, June 5th at 2:00 PM, this property spans approximately 90.3 acres, promising an idyllic rural lifestyle just ten minutes from Interstate 75 and the amenities of Tifton. The estate features a charming 3-bedroom, 1-bath cottage with a cozy fireplace, perched on 1.02 acres. Highlights include a breathtaking 13-acre lake equipped with a 6" recharge well, two 4" deep wells, an established RV site, and lucrative cropland. The property also boasts a wealth of merchantable pine timber, offering both a peaceful retreat and a valuable investment opportunity. Don't miss the property inspections on Friday, May 24th, and Monday, June 3rd from 3:00 PM to 6:00 PM to witness firsthand the unique appeal of this tranquil haven.

### **Important Selling Features:**

- 90.3 +/- Acres of Quiet Country Living
- 3 Bedroom / 1 Bath Cottage with Fireplace on 1.02 +/- Acres
- Only 10 Minutes from Interstate 75 and Tifton
- 13 +/- Acre Lake with 6" Recharge Well
- (2) 4" Deep Wells
- Established RV Site
- Merchantable Pine Timber
- Cropland