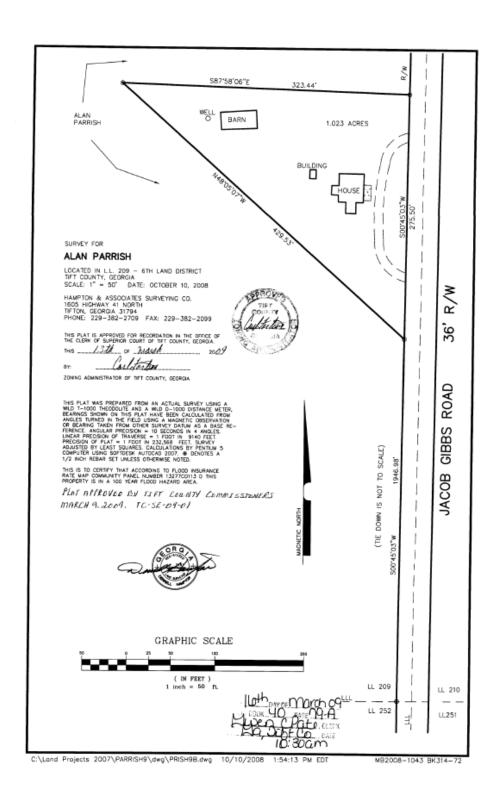

### EXHIBIT "A"

All that certain tract or parcel of land lying and being in Land Lot 209 of the Sixth Land District of Tift County, Georgia, containing 1.023 acres, more or less, and more particularly described according to that plat of survey entitled "Survey for Alan Parrish" prepared by Hampton & Associates Surveying Co., on October 10, 2008, said plat being recorded in Plat Book 40, Page 79-A, in the Office of the Clerk of Tift Superior Court, said plat and description thereon being by reference incorporated herein.

# 1.02 +/- Acre Parcel Plat