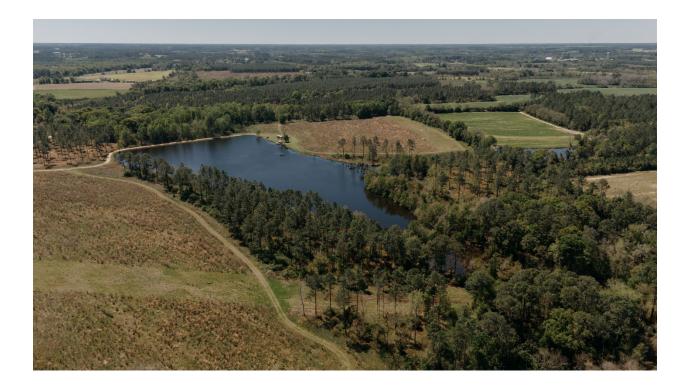

### Introduction

Dear Prospective Bidders,

Wiregrass Auction Group is pleased to announce to the public the online Auction of The David Powers Estate.

Immerse yourself in serene country living with the upcoming estate auction of the David Powers property, nestled at 465 Jacob Gibbs Road, Tifton, Tift County, Georgia. Set for Wednesday, June 5th at 2:00 PM, this property spans approximately 90.3 acres, promising an idyllic rural lifestyle just ten minutes from Interstate 75 and the amenities of Tifton. The estate features a charming 3-bedroom, 1-bath cottage with a cozy fireplace, perched on 1.02 acres. Highlights include a breathtaking 13-acre lake equipped with a 6" recharge well, two 4" deep wells, an established RV site, and lucrative cropland. The property also boasts a wealth of merchantable pine timber, offering both a peaceful retreat and a valuable investment opportunity. Don't miss the property inspections on Friday, May 24th, and Monday, June 3rd from 3:00 PM to 6:00 PM to witness firsthand the unique appeal of this tranquil haven.

### **Important Selling Features:**

- 90.3 +/- Acres of Quiet Country Living
- 3 Bedroom / 1 Bath Cottage with Fireplace on 1.02 +/- Acres
- Only 10 Minutes from Interstate 75 and Tifton
- 13 +/- Acre Lake with 6" Recharge Well
- (2) 4" Deep Wells
- Established RV Site
- Merchantable Pine Timber
- Cropland