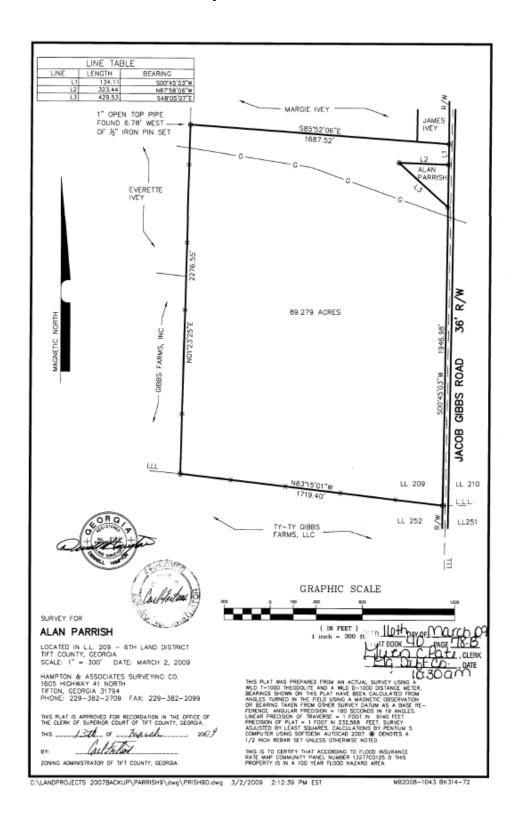

### EXHIBIT "A"

All that certain tract or parcel of land lying and being in Land Lot 209 of the Sixth Land District of Tift County, Georgia, containing 1.023 acres, more or less, and more particularly described according to that plat of survey entitled "Survey for Alan Parrish" prepared by Hampton & Associates Surveying Co., on October 10, 2008, said plat being recorded in Plat Book 40, Page 79-A, in the Office of the Clerk of Tift Superior Court, said plat and description thereon being by reference incorporated herein.

All that certain tract or parcel of land lying and being in Land Lot 209 of the Sixth Land District of Tift County, Georgia, containing 89.279 acres, more or less, and more particularly described according to that plat of survey entitled "Survey for Alan Parrish" prepared by Hampton & Associates Surveying, Co., on March 02, 2009, said Plat being recorded in Plat Book 40, Page 78-B, in the office of the Clerk of Tift Superior Court. Said plat and the description thereon are incorporated herein by reference thereto.

# 1.02 +/- Acre Parcel Plat

# 89.28 +/- Acre Parcel Plat