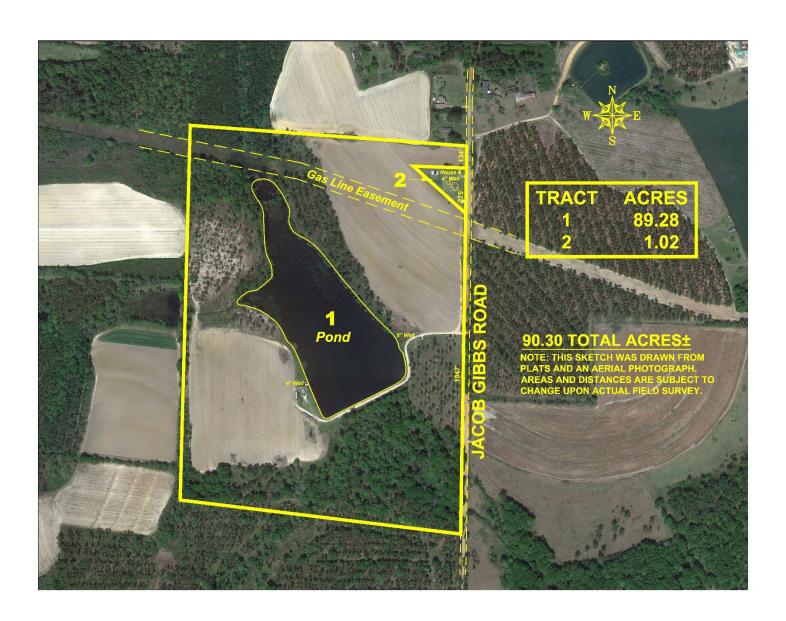

# **Property Information**

Property Addresses: 465 Jacob Gibbs Road, Tifton, Georgia 31794

Auction Date: Wednesday, June 5th at 2:00 pm

**Property Size:** 89.28 +/- Acres and 1.02 +/- Acres

Assessor's Parcel Numbers: 89.28 +/- Acres Tift County Parcel 0018 011

1.02 +/- Acres Tift County Parcel 0018 011A

**Property Taxes:** 89.28 +/- Acres - Parcel 0018 011 - \$833.86

In CUVA through 12/31/2028

1.02 +/- Acres - Parcel 0018 011A - \$718.66

### **Important Selling Features:**

- 90.3 +/- Acres of Quiet Country Living
- 3 Bedroom / 1 Bath Cottage with Fireplace on 1.02 +/- Acres
- Only 10 Minutes from Interstate 75 and Tifton
- 13 +/- Acre Lake with 6" Recharge Well
- (2) 4" Deep Wells
- Established RV Site
- Merchantable Pine Timber
- Cropland

# **Aerial Map**