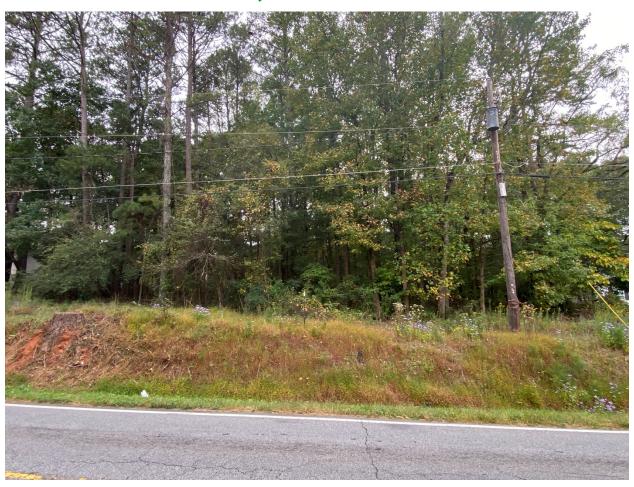

# 0.23+/- ACRE WOODED LOT LOCATED AT 4171 GRANT ROAD, ELLENWOOD, GEORGIA

WEDNESDAY, NOVEMBER 1, 2023, AT 4:00 PM

**ONLINE ONLY AUCTION** 

FINAL CONTRACT TO INCLUDE A 10% BUYER'S PREMIUM

### Introduction

Dear Prospective Bidders,

Wiregrass Auction Group is pleased to announce the public, online auction of this 0.23+/- Acres Located in Ellenwood, Georgia.

Get ready for an exciting opportunity as this 0.23 +/- acre wooded lot in the heart of Ellenwood PUD is set to hit the auction block. This lot, zoned for Single Family Dwelling (SFD), offers the perfect opportunity to invest in Real Estate. Don't miss out on the chance to make this lot yours at the upcoming auction.

### **Important Selling Features:**

• .23 +/- Acre Wooded Lot

Located in the Ellenwood PUD

• Zoned SFD – Single Family Dwelling