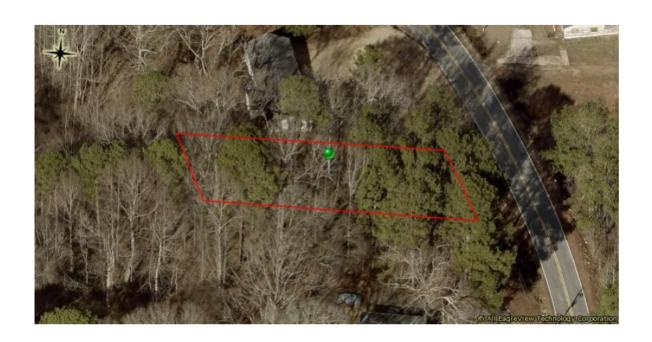

# 0.23+/- ACRE WOODED LOT LOCATED AT 4171 GRANT ROAD, ELLENWOOD, GEORGIA

WEDNESDAY, NOVEMBER 1, 2023, AT 4:00 PM

**ONLINE ONLY AUCTION** 

FINAL CONTRACT TO INCLUDE A 10% BUYER'S PREMIUM

### **Property Information**

Property Addresses: 4171 Grant Road, Ellenwood, Georgia

Auction Date: Wednesday, November 1, 2023, at 4:00 PM

Property Size: 0.23 +/- Acres

Assessor's Parcel Numbers: Clayton County Georgia Tax Parcel 12246C B003

### **Important Selling Features:**

• .23 +/- Acre Wooded Lot

Located in the Ellenwood PUD

• Zoned SFD – Single Family Dwelling