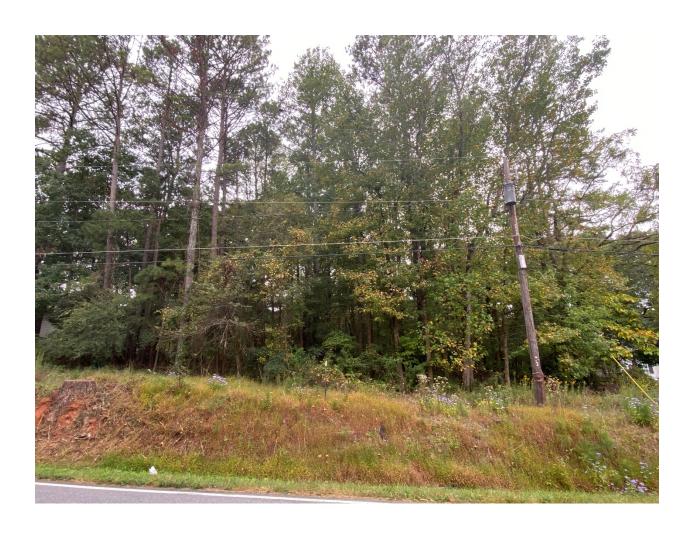

# 0.23+/- ACRE WOODED LOT LOCATED AT 4171 GRANT ROAD, ELLENWOOD, GEORGIA

WEDNESDAY, NOVEMBER 1, 2023, AT 4:00 PM

**ONLINE ONLY AUCTION** 

FINAL CONTRACT TO INCLUDE A 10% BUYER'S PREMIUM

### Introduction

Dear Prospective Bidders,

Wiregrass Auction Group is pleased to announce the public, online auction of this 0.23+/- Acres Located in Ellenwood, Georgia.

Get ready for an exciting opportunity as this 0.23 +/- acre wooded lot in the heart of Ellenwood PUD is set to hit the auction block. This lot, zoned for Single Family Dwelling (SFD), offers the perfect opportunity to invest in Real Estate. Don't miss out on the chance to make this lot yours at the upcoming auction.

### **Important Selling Features:**

• .23 +/- Acre Wooded Lot

Located in the Ellenwood PUD

• Zoned SFD – Single Family Dwelling