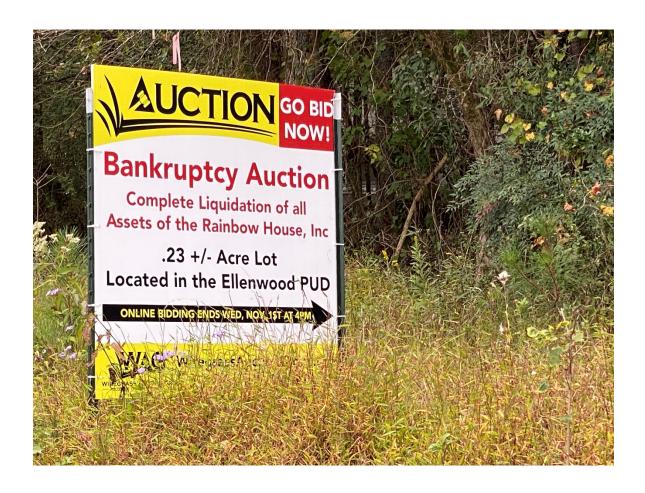

# 0.23+/- ACRE WOODED LOT LOCATED AT 4171 GRANT ROAD, ELLENWOOD, GEORGIA

WEDNESDAY, NOVEMBER 1, 2023, AT 4:00 PM

**ONLINE ONLY AUCTION** 

FINAL CONTRACT TO INCLUDE A 10% BUYER'S PREMIUM

### Introduction

Dear Prospective Bidders,

Wiregrass Auction Group is pleased to announce the public, online auction of this 0.23+/- Acres Located in Ellenwood, Georgia.

Get ready for an exciting opportunity as this 0.23 +/- acre wooded lot in the heart of Ellenwood PUD is set to hit the auction block. This lot, zoned for Single Family Dwelling (SFD), offers the perfect opportunity to invest in Real Estate. Don't miss out on the chance to make this lot yours at the upcoming auction.

Bidding for this property will open on October 18th, 2023, at 10:00 am and continue to November 1st, 2023. Bidding will begin closing at 4:00 pm subject to auto extensions. All bidding for this property will be conducted on the Wiregrass Auction Group online bidding platform at <a href="www.WiregrassAuctionGroup.com">www.WiregrassAuctionGroup.com</a>. Prior to placing any bids, please read this Property Information Package along with the Bidding Terms and Conditions, and the Sample Purchase contract. All documents can be found online under the "Documents" tab.