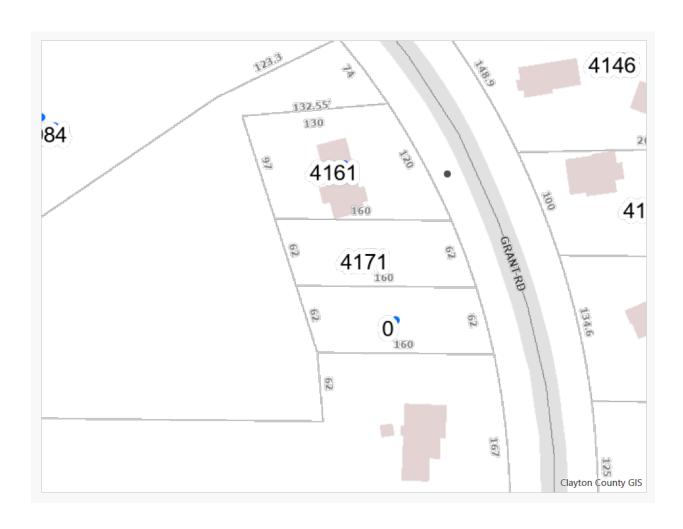

## **Tax Map Parcel**

### **Property Information**

Property Addresses: 4171 Grant Road, Ellenwood, Georgia

Auction Date: Wednesday, November 1, 2023, at 4:00 PM

Property Size: 0.23 +/- Acres

Assessor's Parcel Numbers: Clayton County Georgia Tax Parcel 12246C B003