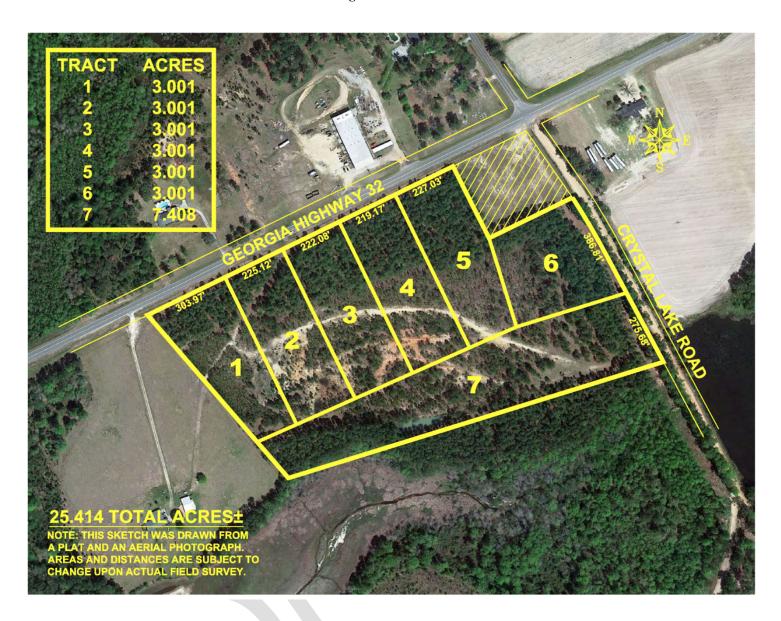

### Exhibit "A"

## **Legal Description**

| Portion of Tax Parcel Number: 0025 0002                                                                                                                                                                                                                                                                                                                                                                                                                                                                                                                                                                                                                                                                                                                             |
|---------------------------------------------------------------------------------------------------------------------------------------------------------------------------------------------------------------------------------------------------------------------------------------------------------------------------------------------------------------------------------------------------------------------------------------------------------------------------------------------------------------------------------------------------------------------------------------------------------------------------------------------------------------------------------------------------------------------------------------------------------------------|
| Property Address: Tract(s),+/- Acres, Irwinville Hwy, Irwinville, GA 31760                                                                                                                                                                                                                                                                                                                                                                                                                                                                                                                                                                                                                                                                                          |
| A tract of land lying and being situated in Land Lot 21 in the 3 <sup>rd</sup> Land District of Irwin County, Georgia and being described as tract(s) containing +/- acres according to an engineer's sketch attached to this contract as Exhibit "A2", and being all or a portion of that tract of land being more particularly described as follows:                                                                                                                                                                                                                                                                                                                                                                                                              |
| All that tract or parcel of land lying and being in Land Lot Number 21 in the 3rd Land District of Irwin County, Georgia, containing 27.43 acres and being bounded as follows: on the North by State Route No. 32; on the East by Dixon Road; on the South by lands of W. L. Patterson, Jr.; and on the West by lands of Wayne Patterson, in part, and by lands of W. L. Patterson, Jr., in part, and being more particularly described on that certain plat of survey prepared by M. Rhett Royal, Registered Surveyor Number 2156, dated September 2, 1988, and recorded in Plat Book 10, page 246, Public Records of Irwin County, Georgia; said plat being made reference to and incorporated herein for a specific description of the above-described property. |
| LESS AND EXCEPT:                                                                                                                                                                                                                                                                                                                                                                                                                                                                                                                                                                                                                                                                                                                                                    |
| All that tract or parcel of land lying and being in Land Lot Number 21 in the 3rd Land District of Irwin County, Georgia, containing 2.00 acres and being bounded as follows: On the North by State Route No. 32; on the East by Dixon Road; on the South by lands of Ross of Georgia, Inc.; and on the West by lands of Ross of Georgia, Inc., and being more particularly described on that certain plat of survey prepared by M. Rhett Royal, Registered Surveyor Number 2156, dated September 2, 1988, and recorded in Plat Book 10, Page 247, Public Records of Irwin County, Georgia; said plat being made reference to and incorporated herein for a specific description of the above-described property.                                                   |
|                                                                                                                                                                                                                                                                                                                                                                                                                                                                                                                                                                                                                                                                                                                                                                     |

# **Engineer's Sketch**