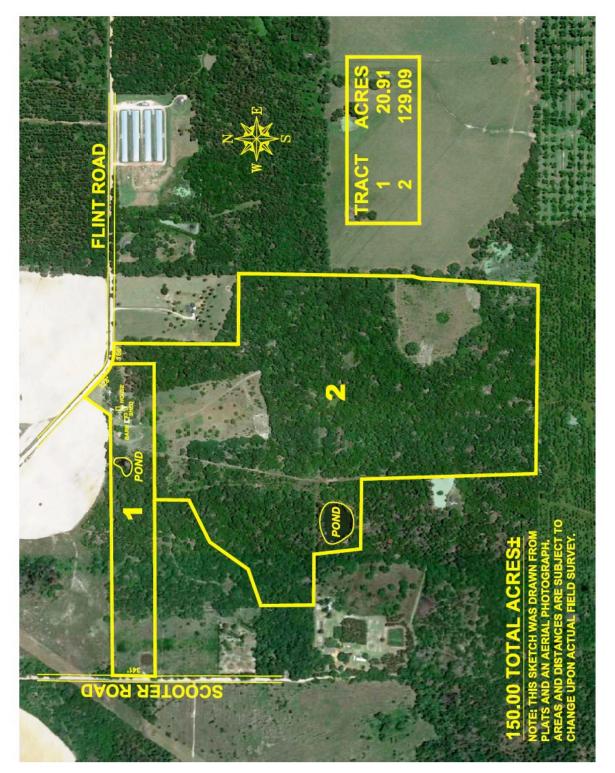

### **Property Information**

Property Address: 6469 Flint Road, Camilla, Georgia 31730

Auction Date: Tuesday, September 20, 2022, at 2:00 pm

Property Size: 150 +/- Acres

Assessor's Parcel Numbers: Mitchell – 00950-001-000 Mitchell – 00950-003-000

#### Important Selling Features:

- 150+/- Total Acres
- Offered In 2 Tracts
- Beautiful 2,539 +/- SF Home
- 4 Bedroom 4 Bathroom (Open Floorplan)
- Completely Updated
- Sportsman's Paradise
- 2,400 +/- SF Steel Barn (30'x30' Enclosed) (30'x20' + 30'x30' Open)
- 1.4 +/- Acre Pond
- Multiple Food Plots
- Frontage on Flint Road
- Extensive Interior Road Network
- Exceptional Deer and Turkey Habitat

Aerial Map