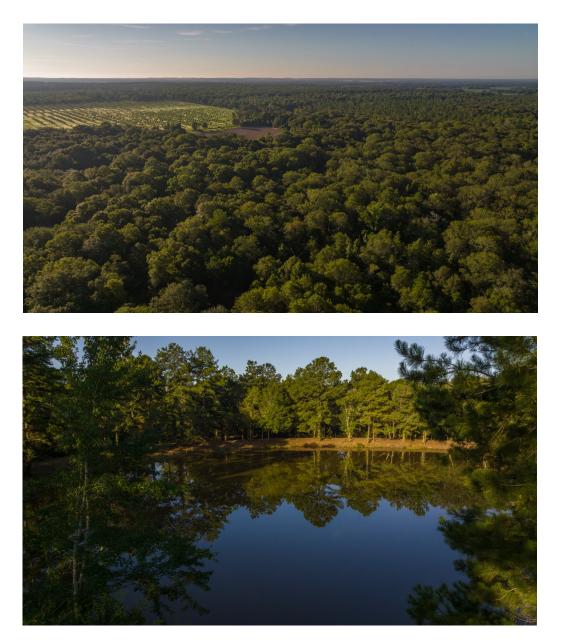

### Introduction

Dear Prospective Bidders,

Weeks Auction Group is pleased to present this beautiful 150+/- Acre Sportman's Paradise and Beautiful Home Located in Mitchell County, Georgia.

This 150+/- Acre property is a unique opportunity to own a custom 2,539+/- SF newly renovated home with hunting and fishing right out the back door! With mixed hardwoods and secluded road network, this farm is a deer hunters dream! The 1.4+/- acre pond makes for great duck hunting and fishing! This property is located on Flint Road just off US Highway 19. Bid on a single tract or its entirety!

#### Important Selling Features:

- 150+/- Total Acres
- Offered In 2 Tracts
- Beautiful 2,539 +/- SF Home
- 4 Bedroom 4 Bathroom (Open Floorplan)
- Completely Updated
- Sportsman's Paradise
- 2,400 +/- SF Steel Barn (30'x30' Enclosed) (30'x20' + 30'x30' Open)
- 1.4 +/- Acre Pond
- Multiple Food Plots
- Frontage on Flint Road
- Extensive Interior Road Network
- Exceptional Deer and Turkey Habitat