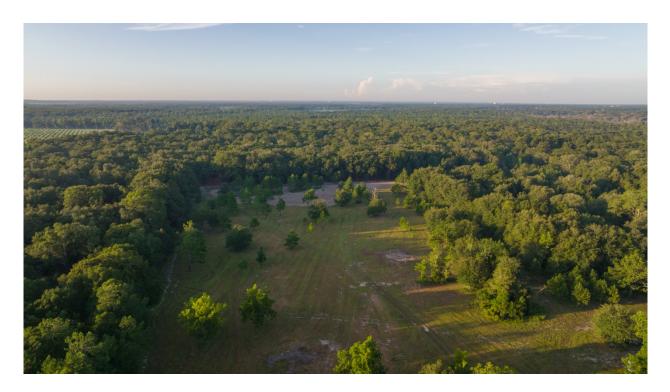

### Introduction

Dear Prospective Bidders,

Weeks Auction Group is pleased to present this beautiful 150+/- Acre Sportman's Paradise and Beautiful Home Located in Mitchell County, Georgia.

This 150+/- Acre property is a unique opportunity to own a custom 2,539+/- SF newly renovated home with hunting and fishing right out the back door! With mixed hardwoods and secluded road network, this farm is a deer hunters dream! The 1.4+/- acre pond makes for great duck hunting and fishing! This property is located on Flint Road just off US Highway 19. Bid on a single tract or its entirety!

#### Important Selling Features:

- 150+/- Total Acres
- Offered In 2 Tracts
- Beautiful 2,539 +/- SF Home
- 4 Bedroom 4 Bathroom (Open Floorplan)
- Completely Updated
- Sportsman's Paradise
- 2,400 +/- SF Steel Barn (30'x30' Enclosed) (30'x20' + 30'x30' Open)
- 1.4 +/- Acre Pond
- Multiple Food Plots
- Frontage on Flint Road
- Extensive Interior Road Network
- Exceptional Deer and Turkey Habitat