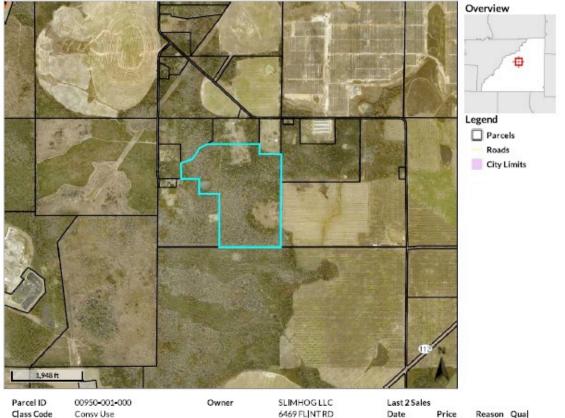

### **Property Information**

Property Address: 6469 Flint Road, Camilla, Georgia 31730

Auction Date: Tuesday, September 20, 2022, at 2:00 pm

Property Size: 150 +/- Acres

Assessor's Parcel Numbers: Mitchell – 00950-001-000 Mitchell – 00950-003-000

### **Tax Map Parcel** 00950-001-000

### Public.net Mitchell County, GA

Class Code Taxing District COUNTY Acres

Consv Use 129.58

(Note: Not to be used on legal documents)

CAMILLA, GA 31730 Physical Address FLINTRD Assessed Value Value \$205300