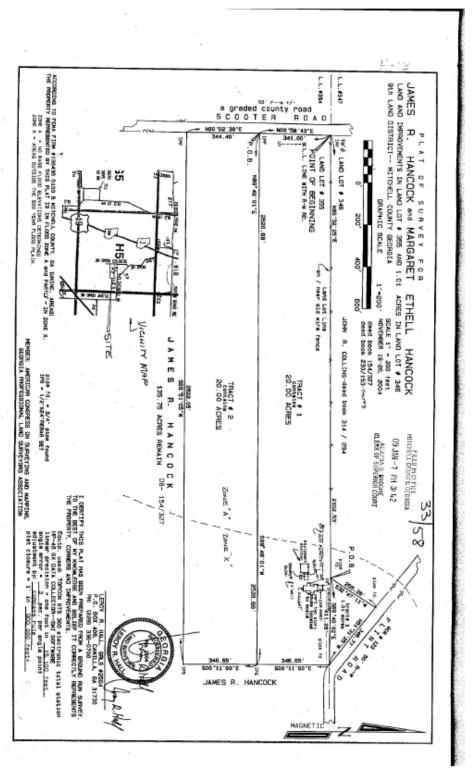

s being a portion of the same tract acquired by Slim Hog, LLC conveyed to it by Randall D. Hancock and Joyce H. Etheridge, as Co-Executors under the Last Will and Testament of Margaret Ethell Hancock by a Executor's Deed Under Power dated October 5, 2017, recorded in Deed Book 1171, Page 57, and by a Quit Claim Deed dated the same date recorded in Deed Book 1171, Page 62, in the Office of the Clerk of the



### Legal Description – Page 2

### Tax Parcel Numbers: 00950 001 000, 00950 001 A00 and 00950 003 000

Note: As of August 30, 2022, Mitchell County Tax Assessor has incorrectly depicted the boundaries on its tax maps portions of these tracts, and portions of these tracts may extend over on to adjacent tracts or be encroached upon by adjacent tracts according to the tax maps.



Plat



https://search.gsccca.org/imaging/HTML5Viewer.aspx?id=2223168&key1=33&key2=58&county=101&countyname=M|TCHELL&userid=551647&appi... 1/2



# Go Bid Now!



# www.WeeksAuctionGroup.com

www.WeeksAuctionGroup.com

Info@BidWeeks.com