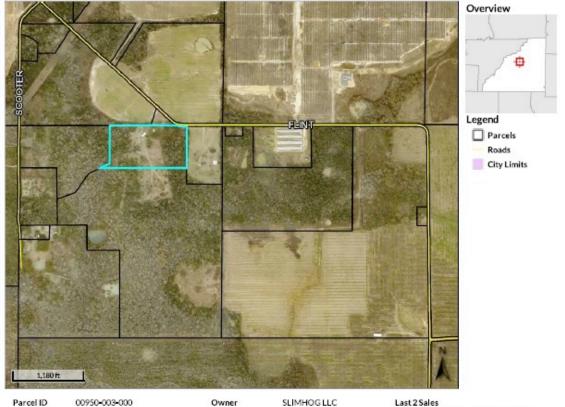

#### No data available for the following modules: Conservation Use Rural Land, Commercial Improvement Information, Mobile Homes, Prebil Mobile Homes, Permits.

Mitchell County makes every effort to produce the most accurate information possible. No warranties, expressed or implied, are provided for the data herein, its use or interpretation. The assessment information is from the last certified taxroll. All data is subject to change before the next certified taxroll. All data is subject to change User Privacy Policy GDPR Privacy Notice.

Last Data Upload: 6/7/2022, 7:22:43 AM



Developed by

https://qpublic.schneidercorp.com/Application.aspx?AppID=937&LayerID=18309&PageTypeID=4&PageID=8171&KeyValue=00950-003-000



### **Tax Map Parcel** 00950-003-000

### Public.net Mitchell County, GA



Parcel ID Class Code Agricultural Taxing District COUNTY Acres

20

(Note: Not to be used on legal documents)

Date created: 6/7/2022 Last Data Uploaded: 6/7/2022 7:22:43 AM

6469 FLINT RD CAMILLA, GA 31730 Physical Address 6469 FLINT RD Assessed Value Value \$143100

Date Price Reason Qual 6/22/2018 \$73000 BS U. 7/5/2016 0 GV U

Developed by Schneider

(229) 890-2437



### **Tax Bill 2021** 00950-003-000

Due Date

12/20/2021

Map: 00950-00000-003-000

Location: 6469 FLINT RD Account No: 487100 010

Bill No.

2021-9742

Current

Due

\$0.00

Prior

Payment

\$2091.49

Back

Taxes

\$0.00

\*Total Due\*

Paid

12/08/2021

#### 2021 Property Tax Statement

Brian K. Brock Mitchell Tax Commissioner PO Box 373 11 West Broad Street Camilla, GA 31730 229-336-2010

SLIMHOG LLC 6469 FLINT RD c