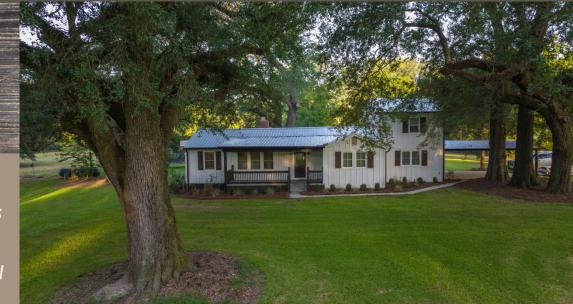

### Introduction

Dear Prospective Bidders,

Weeks Auction Group is pleased to present this beautiful 150+/- Acre Sportman's Paradise and Beautiful Home Located in Mitchell County, Georgia.

This 150+/- Acre property is a unique opportunity to own a custom 2,539+/- SF newly renovated home with hunting and fishing right out the back door! With mixed hardwoods and secluded road network, this farm is a deer hunters dream! The 1.4+/- acre pond makes for great duck hunting and fishing! This property is located on Flint Road just off US Highway 19. Bid on a single tract or its entirety!

#### Important Selling Features:

- 150+/- Total Acres
- Offered In 2 Tracts
- Beautiful 2,539 +/- SF Home
- 4 Bedroom 4 Bathroom (Open Floorplan)
- Completely Updated
- Sportsman's Paradise
- 2,400 +/- SF Steel Barn (30'x30' Enclosed) (30'x20' + 30'x30' Open)
- 1.4 +/- Acre Pond
- Multiple Food Plots
- Frontage on Flint Road
- Extensive Interior Road Network
- Exceptional Deer and Turkey Habitat