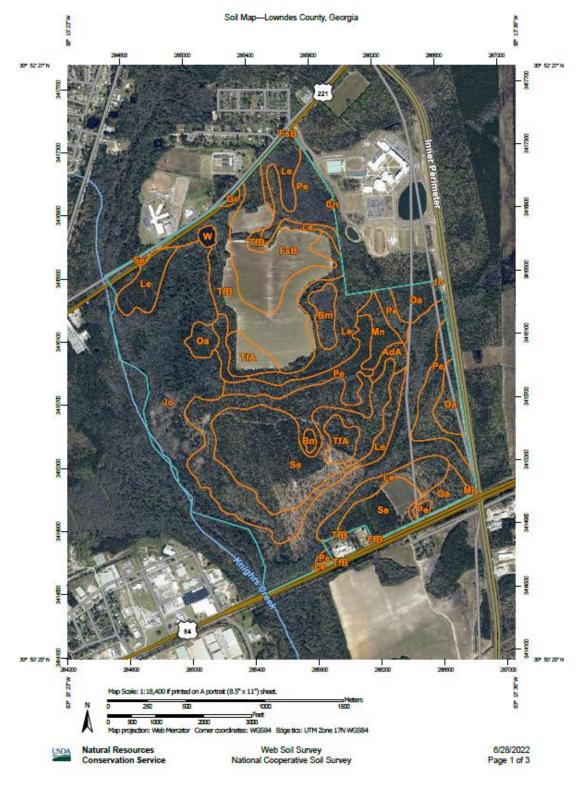

|                                                                                                           |                                                                                                                                 |                                                                                                                         |                                                 |                                               |





## Farm Service Agency Form 156-EZ Map



Soil Map – Page 1 Tracts 1-11 & 17-18



www.WeeksAuctionGroup.com



## Soil Map – Page 2 Tracts 1-11 & 17-18

Soil Map—Lowndes County, Georgia

| MA                           | P LEGEND              | MAP INFORMATION                                                                                                                |  |  |
|------------------------------|-----------------------|--------------------------------------------------------------------------------------------------------------------------------|--|--|
| Area of Interest (AOI)       | Spoil Area            | The soil surveys that comprise your AOI were mapped at<br>1:20,000                                                             |  |  |
| Area of Interest (AO         | N) 🖉 Stony Spot       | ,