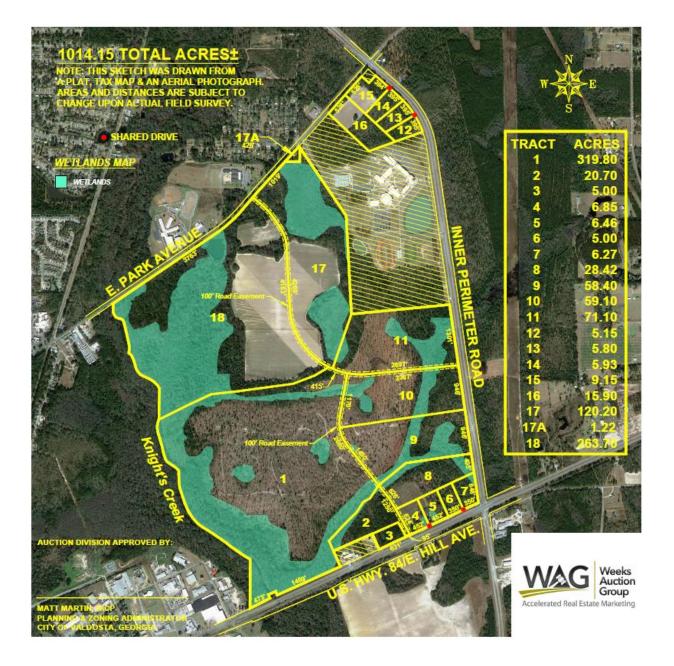

ns!* 

From Moody Air Force Base take GA Highway 125 South (Bemiss Road) 7.5 Miles towards Valdosta. Turn Left on Inner Perimeter Road for 2 Miles. The property begins on your right just past the E. Park and Inter Perimeter Road intersection. *Watch for Auction Signs!* 

#### Important Selling Features:

- 1,014+/- Total Acres
- Offered In 18 Tracts
- Prime Development Potential
- Frontage on US Highway 84, Inner Perimeter Road, and E. Park Ave
- Multiple Zonings (See Zoning Map Included in the Property Information Package)
- Commercial Character Areas for Development
- Adjacent to Valdosta High School
- 140+/- Acres of Row Crop Farmland
- Exceptional Quail and Deer Habitat
- Frontage on Knight's Creek

## Aerial Map





## Zoning Map





## **Character Areas Map**





## Wetlands Map





## Flood Zone Map





## Farm Service Agency Form 156-EZ – Page 1

| LOWNDES<br>Form: FSA-156E<br>See Page 2 for non-d