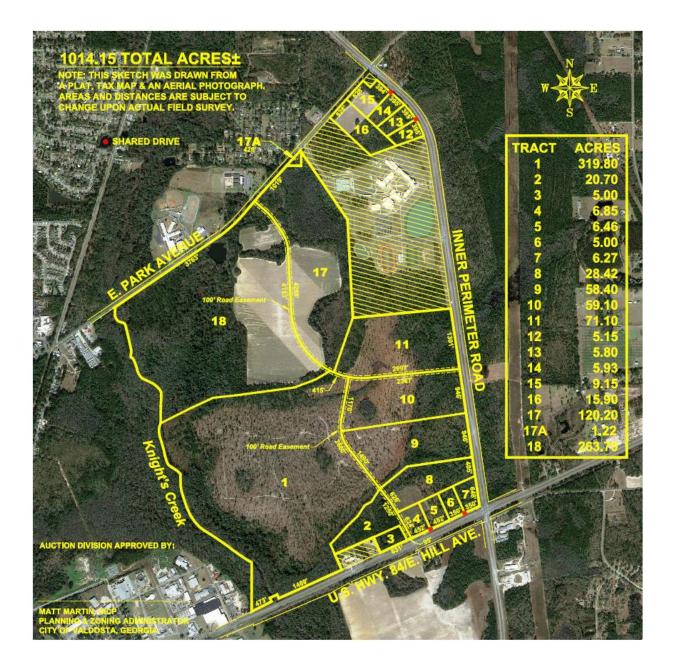

## **Property Information**

Property Address: 4570 Inner Perimeter Road, Valdosta, Georgia 31602

Auction Date: Tuesday, August 9, 2022, at 2:00 pm

Property Size: 1,014 +/- Acres

Assessor's Parcel Numbers: Lowndes – 0154 001 Lowndes – 0152 085

#### Important Selling Features:

- 1,014+/- Total Acres
- Offered In 18 Tracts
- Prime Development Potential
- Frontage on US Highway 84, Inner Perimeter Road, and E. Park Ave
- Multiple Zonings (See Zoning Map Included in the Property Information Package)
- Commercial Character Areas for Development
- Adjacent to Valdosta High School
- 140+/- Acres of Row Crop Farmland
- Exceptional Quail and Deer Habitat
- Frontage on Knight's Creek

## Aerial Map