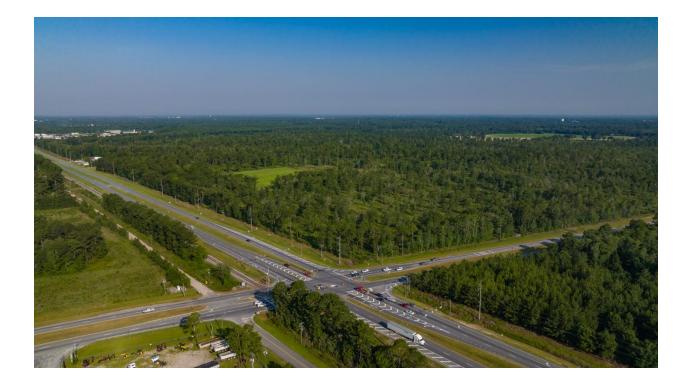

## Introduction

Dear Prospective Bidders,

Weeks Auction Group is pleased to announce the public auction of 1014 +/- acres belonging to The J.N. Bray Company located in Valdosta, Georgia.

This property is a unique opportunity to own the development potential of commercial use along major highways and intersections, as well as large tracts for potential residential use, row crop and timberland investment in thriving Valdosta, Georgia. This property is located on US Highway 84, Inner Perimeter Road, and E. Park Avenue. A chance to own a development tract of this size and location is simply a once in a lifetime opportunity. The location of this property is what distinguishes the recreational farm feel with prime development potential. Currently no conservation easement exists on the property. The potential is endless! Bid on a single tract, multiple tracts, or its entirety.

#### Important Selling Features:

- 1,014+/- Total Acres
- Offered In 18 Tracts
- Prime Development Potential
- Frontage on US Highway 84, Inner Perimeter Road, and E. Park Ave
- Multiple Zonings (See Zoning Map Included in the Property Information Package)
- Commercial Character Areas for Development
- Adjacent to Valdosta High School
- 140+/- Acres of Row Crop Farmland
- Exceptional Quail and Deer Habitat
- Frontage on Knight's Creek

## Aerial Map