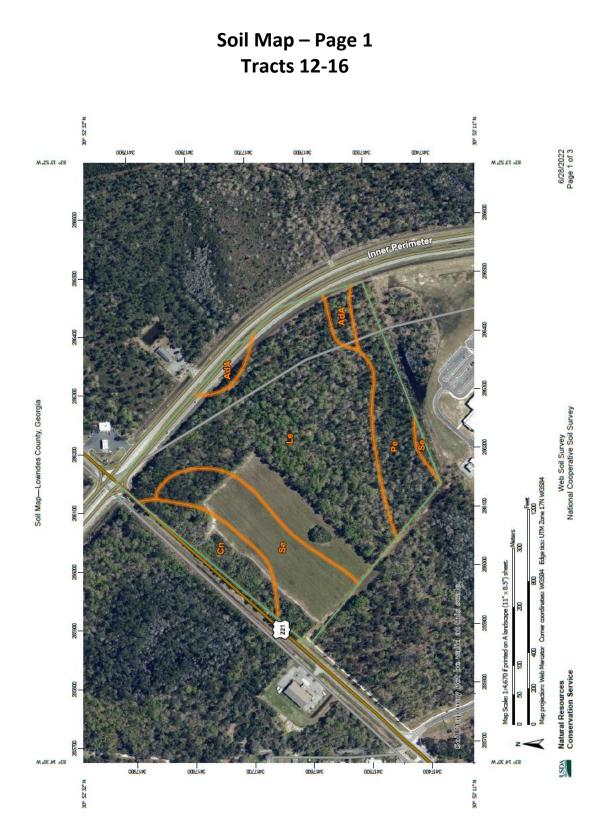

| Pelham loamy sand, 0 to 2<br>percent slopes, frequently<br>flooded | 96.7         | 10.0%          |
| Se                          | Stilson loamy sand, 0 to 2<br>percent slopes                       | 137.3        | 14.1%          |
| TfA                         | Tifton loamy sand, 0 to 2<br>percent slopes                        | 27.0         | 2.8%           |
| TfB                         | Tifton loamy sand, 2 to 5<br>percent slopes                        | 92.1         | 9.5%           |
| W                           | Water                                                              | 3.1          | 0.3%           |
| Totals for Area of Interest | ·                                                                  | 970.6        | 100.0%         |









(229) 890-2437



Soil Map – Page 2 **Tracts 12-16** 

6/28/2022 Page 2 of 3

Web Soil Survey National Cooperative Soil Survey

Natural Resources Conservation Service

VOS

Soil Map—Lowndes County, Georgia





## Soil Map – Page 3 Tracts 12-16

Soil Map-Lowndes County, Georgia

### Map Unit Legend

| Map Unit Symbol             | Map Unit Name                                                      | Acres in AOI | Percent of AOI |
|-----------------------------|--------------------------------------------------------------------|--------------|----------------|
| AdA                         | Albany sand, 0 to 2 percent<br>slopes                              | 1.9          | 4.0%           |
| Cn                          | Clarendon loamy sand