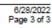

## **Property Information**

Property Address: 4570 Inner Perimeter Road, Valdosta, Georgia 31602

Auction Date: Tuesday, August 9, 2022, at 2:00 pm

Property Size: 1,014 +/- Acres

Assessor's Parcel Numbers: Lowndes – 0154 001 Lowndes – 0152 085

#### Important Selling Features:

- 1,014+/- Total Acres
- Offered In 18 Tracts
- Prime Development Potential
- Frontage on US Highway 84, Inner Perimeter Road, and E. Park Ave
- Multiple Zonings (See Zoning Map Included in the Property Information Package)
- Commercial Character Areas for Development
- Adjacent to Valdosta High School
- 140+/- Acres of Row Crop Farmland
- Exceptional Quail and Deer Habitat
- Frontage on Knight's Creek