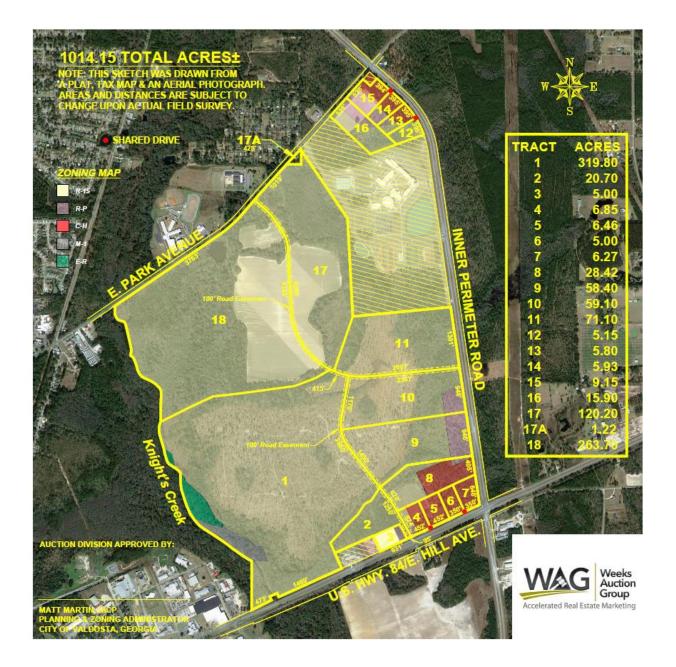

ues on the Left for 1.4 Miles. *Watch for Auction Signs!* 

From Moody Air Force Base take GA Highway 125 South (Bemiss Road) 7.5 Miles towards Valdosta. Turn Left on Inner Perimeter Road for 2 Miles. The property begins on your right just past the E. Park and Inter Perimeter Road intersection. *Watch for Auction Signs!* 

#### Important Selling Features:

- 1,014+/- Total Acres
- Offered In 18 Tracts
- Prime Development Potential
- Frontage on US Highway 84, Inner Perimeter Road, and E. Park Ave
- Multiple Zonings (See Zoning Map Included in the Property Information Package)
- Commercial Character Areas for Development
- Adjacent to Valdosta High School
- 140+/- Acres of Row Crop Farmland
- Exceptional Quail and Deer Habitat
- Frontage on Knight's Creek

## Aerial Map





## Zoning Map





## **Character Areas Map**





## Wetlands Map





## Flood Zone Map





## Farm Service Agency Form 156-EZ – Page 1

| LOWNDES<br>Form: FSA-156E<br>See Page 2 for non-d