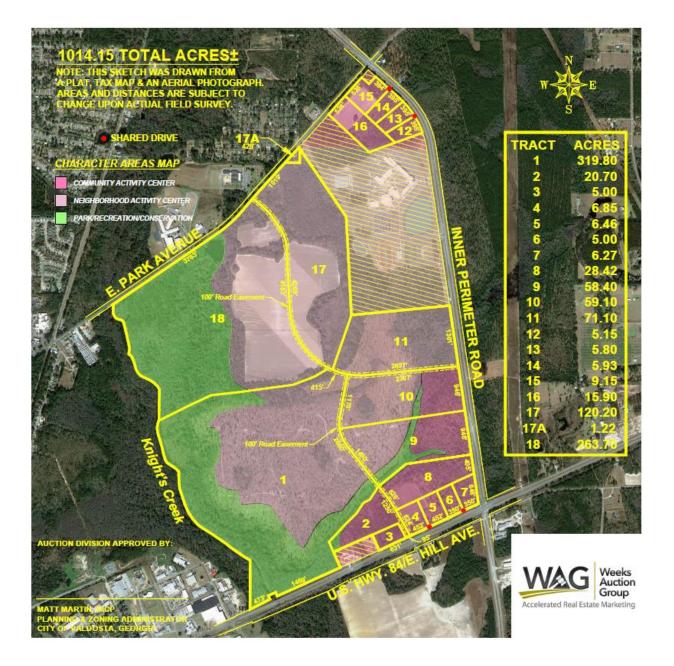

Watch for Auction Signs!* 

From Moody Air Force Base take GA Highway 125 South (Bemiss Road) 7.5 Miles towards Valdosta. Turn Left on Inner Perimeter Road for 2 Miles. The property begins on your right just past the E. Park and Inter Perimeter Road intersection. *Watch for Auction Signs!* 

#### Important Selling Features:

- 1,014+/- Total Acres
- Offered In 18 Tracts
- Prime Development Potential
- Frontage on US Highway 84, Inner Perimeter Road, and E. Park Ave
- Multiple Zonings (See Zoning Map Included in the Property Information Package)
- Commercial Character Areas for Development
- Adjacent to Valdosta High School
- 140+/- Acres of Row Crop Farmland
- Exceptional Quail and Deer Habitat
- Frontage on Knight's Creek

## Aerial Map





## Zoning Map





## **Character Areas Map**





## Wetlands Map





## Flood Zone Map





## Farm Service Agency Form 156-EZ – Page 1

| LOWNDES<br>Form: FSA-156E<br>See Page 2 for non-d