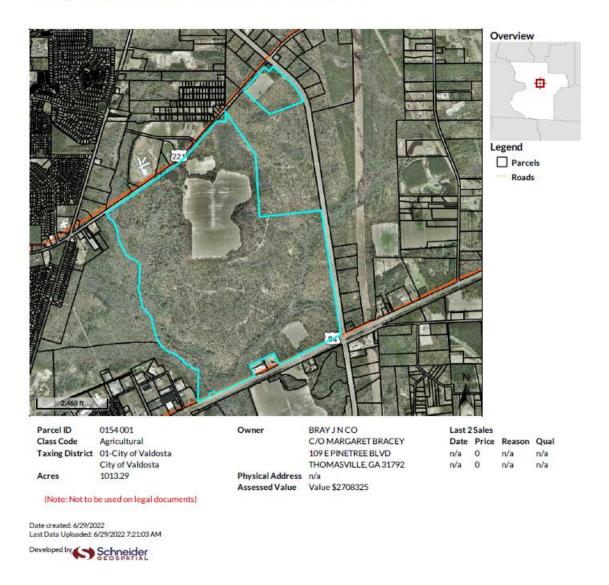

## **Property Information**

Property Address: 4570 Inner Perimeter Road, Valdosta, Georgia 31602

Auction Date: Tuesday, August 9, 2022, at 2:00 pm

Property Size: 1,014 +/- Acres

Assessor's Parcel Numbers: Lowndes – 0154 001 Lowndes – 0152 085

#### Important Selling Features:

- 1,014+/- Total Acres
- Offered In 18 Tracts
- Prime Development Potential
- Frontage on US Highway 84, Inner Perimeter Road, and E. Park Ave
- Multiple Zonings (See Zoning Map Included in the Property Information Package)
- Commercial Character Areas for Development
- Adjacent to Valdosta High School
- 140+/- Acres of Row Crop Farmland
- Exceptional Quail and Deer Habitat
- Frontage on Knight's Creek