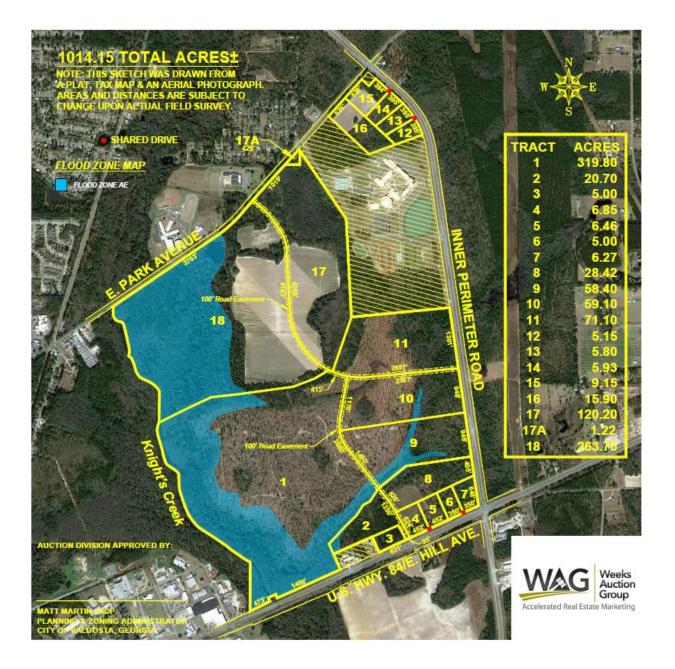

orce Base take GA Highway 125 South (Bemiss Road) 7.5 Miles towards Valdosta. Turn Left on Inner Perimeter Road for 2 Miles. The property begins on your right just past the E. Park and Inter Perimeter Road intersection. *Watch for Auction Signs!* 

#### Important Selling Features:

- 1,014+/- Total Acres
- Offered In 18 Tracts
- Prime Development Potential
- Frontage on US Highway 84, Inner Perimeter Road, and E. Park Ave
- Multiple Zonings (See Zoning Map Included in the Property Information Package)
- Commercial Character Areas for Development
- Adjacent to Valdosta High School
- 140+/- Acres of Row Crop Farmland
- Exceptional Quail and Deer Habitat
- Frontage on Knight's Creek

## Aerial Map





## Zoning Map





## **Character Areas Map**





## Wetlands Map





## Flood Zone Map





## Farm Service Agency Form 156-EZ – Page 1

| LOWNDES<br>Form: FSA-156E<br>See Page 2 for non-d