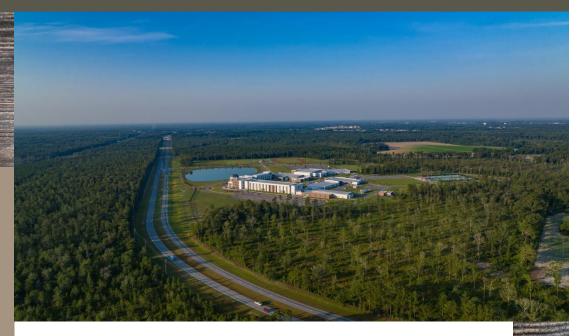

## Introduction

Dear Prospective Bidders,

Weeks Auction Group is pleased to announce the public auction of 1014 +/- acres belonging to The J.N. Bray Company located in Valdosta, Georgia.

This property is a unique opportunity to own the development potential of commercial use along major highways and intersections, as well as large tracts for potential residential use, row crop and timberland investment in thriving Valdosta, Georgia. This property is located on US Highway 84, Inner Perimeter Road, and E. Park Avenue. A chance to own a development tract of this size and location is simply a once in a lifetime opportunity. The location of this property is what distinguishes the recreational farm feel with prime development potential. Currently no conservation easement exists on the property. The potential is endless! Bid on a single tract, multiple tracts, or its entirety.

#### Important Selling Features:

- 1,014+/- Total Acres
- Offered In 18 Tracts
- Prime Development Potential
- Frontage on US Highway 84, Inner Perimeter Road, and E. Park Ave
- Multiple Zonings (See Zoning Map Included in the Property Information Package)
- Commercial Character Areas for Development
- Adjacent to Valdosta High School
- 140+/- Acres of Row Crop Farmland
- Exceptional Quail and Deer Habitat
- Frontage on Knight's Creek

## Aerial Map