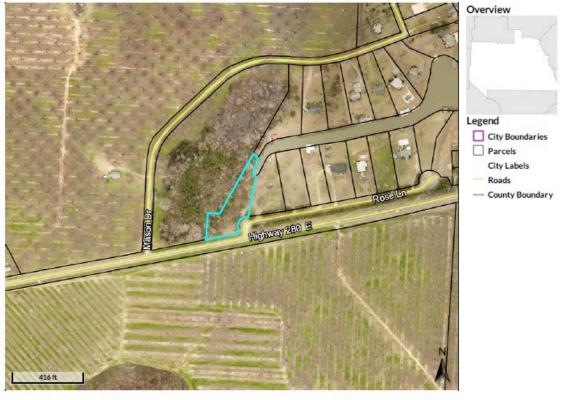

| \$35,500 | \$35,500 | \$35,500 | \$35,500 |

No data available for the following modules: Rural Land, Conscrvation Use Rural Land, Residential Improvement Information, Commercial Improvement Information, Improvement Information, Prebill Mobile Homes, Photos, Sketches.

Sumter County makes every effort to produce the most accurate information possible. No warranties, expressed or implied, are provided for the data herein, its use or interpretation. The assessment information is from the last certified taxroll. All data is subject to change before the next certified taxroll. All data is subject to change before the next certified taxroll.



User Privacy Policy GDPR Privacy Notice

Last Data Upload: 4/12/2022, 10:43:39 AM

Version 2.3.186



### **Tax Map Parcel** 1522A 193 20

### 



1522A 193 20 Parcel ID Class Code Residential Taxing District UNINCORPORATED COUNTY Acres 1.27

(Note: Not to be used on legal documents)

Owner

SUSAN GAIL DOCKERY 1000 OLD PRETORIA RD ALBANY, GA 317219421 Physical Address ROSELN Assessed Value Value \$35500

Last 2 Sales

Date Price Reason Qual 10/29/2008 \$38000 LM Q 4/24/2007 \$61000 LM Q

Date created: 4/12/2022 Last Data Uploaded: 4/12/2022 10:43:39 AM

Developed by Schneider



### Property Tax Bill 2021

| 2021 Property Tax Statement                                                                                                                                            | Bill No.