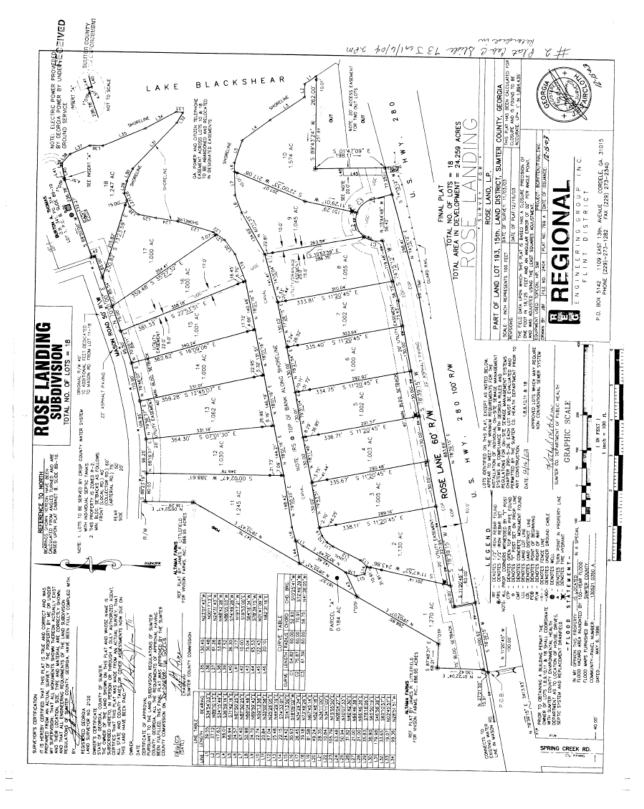

### Property Description: 1.27 +/- Acres, Rose Lane, Cobb, Georgia 31735

All that tract or parcel of land situate, lying and being in Part of Land Lot 193 of the 15<sup>th</sup> Land District of Sumter County, Georgia, being more particularly known and designated as Lot 1 containing 1.270 AC, of ROSE LANDING according to that certain plat of survey entitled "SURVEY FOR ROSE LAND, LP", dated December 15, 2003, prepared by J. B. Faircloth, Georgia Registered Land Surveyor, and recorded in Plat Cabinet C, Slide 73J, in the Office of the Clerk of Superior Court, Sumter

County, Georgia; said plat is by this reference incorporated herein and made a part of this description for all purposes.

Said property is subject to Rose Landing Restrictive Covenants as shown as Exhibit "A" attached to Warranty Deed recorded in Deed Book 1052, Pages 162-163, Office of the Clerk of Superior Court of Sumter County, Georgia.

(229) 890-2437

www.WeeksAuctionGroup.com

Plat