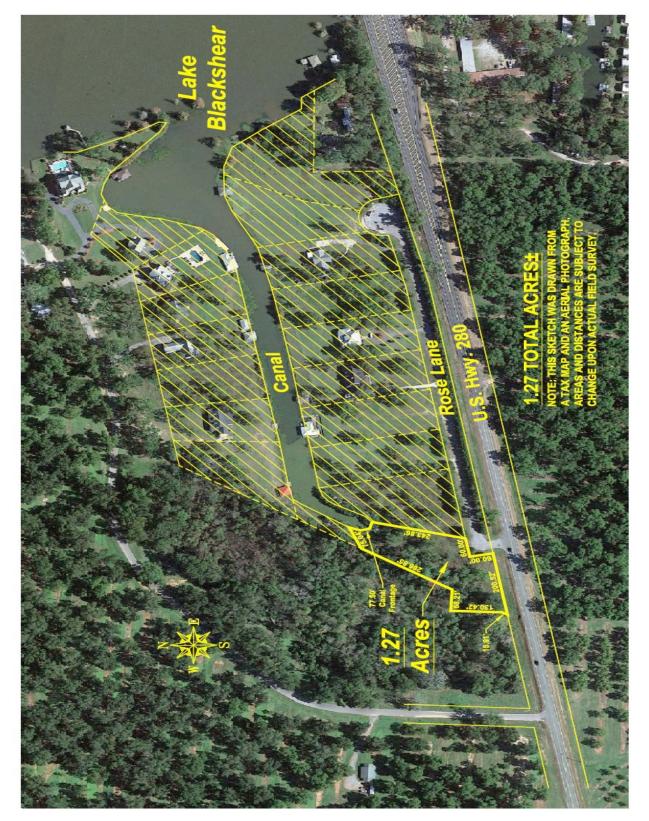

### Introduction

Dear Prospective Bidders,

Weeks Auction Group is pleased to announce the public auction of this 1.27 acre lot located at Lake Blackshear.

This beautiful 1.27 acre lake lot is located in the Rose Landing Subdivision right off the main lake in a cove (500 Ft. to main water) and is ready to build your dream home! Minimum Home requirement is 1,300 Sq. Ft. You are 9 miles from Cordele and 15 miles from Americus with plenty of dining and shopping around! Conveniently located near Georgia Veterans State Park which boasts the Georgia Veterans Memorial Golf Course, Marina at Lake Blackshear, Cypress Grill, Cordelia's, 88's Lakeside Bar & Lounge, SAM Shortline Train, Military Museum, Archery and Air Rifle Range, Beach area, and much more!! You are also close to Lakeshore Marina / RV Park.

### Important Selling Features:

- 1.27 Acre Lake Lot
- 9 Miles from Cordele and 15 Miles from Americus
- Boat Ramp Across the Street at Lakeshore Marina
- Golf Cart Friendly
- 3 Miles to Georgia Veterans State Park
- Fire Hydrant on Property
- 2 Miles from Volunteer Fire Station
- Cult De Sac Subdivision
- Minimum Home Requirement is 1,300 Sq. Ft.
- Short Distance to Restaurants and Bars
- Georgia Veterans Memorial Golf Course
- No Flood Zone
- 1 Mile from Dollar General and Stripling's General Store
- KOA and Campgrounds Close by
- Historic SAM Shortline Excursion Train / Thomas the Train
- Pecan Orchard Across the Street Pecan Trees on Property

### Aerial Map