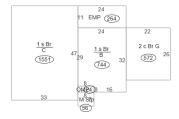

093D01410013 11/08/2022

| Area Type       | Gross Area | Finished Area |
|-----------------|------------|---------------|
| Main Unit       | -          | 2,295         |
| Basement        | 744        | 0             |
| Attic           | NONE       | 0             |
| Attached Garage | 572        | n/a           |
| Detached Garage | -          | n/a           |

All measurements in square feet.

### **Property Sketch**