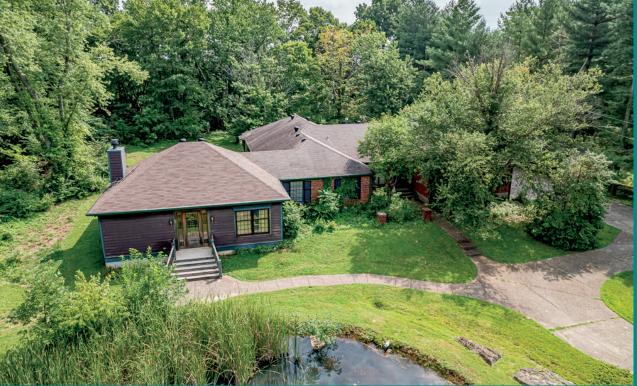

Located in the heart of Crestwood, in highly sought-after Oldham County, this home sits on 2+ acres, complete with many mature trees, a large pond, and backs up to Waldeck Farm & Mansion. Originally built in 1973, two massive additions to the home an oversized kitchen and a 1,020 sq. ft. Great Room - bring the square footage of this slice of paradise to nearly 4,000 square feet! Home needs updating.

## Welcome Home!

7805 Floydsburg Rd. Crestwood, KY 40014 in Oldham County