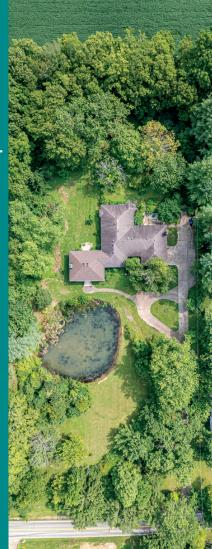

Located in the heart of Crestwood, in highly sought-after Oldham County, this home sits on 2+ acres, complete with many mature trees, a large pond, and backs up to Waldeck Farm & Mansion. Originally built in 1973, two massive additions to the home an oversized kitchen and a 1,020 sq. ft. Great Room - bring the square footage of this slice of paradise to nearly 4,000 square feet! Home needs updating.

## Welcome Home!

7805 Floydsburg Rd. Crestwood, KY 40014 in Oldham County