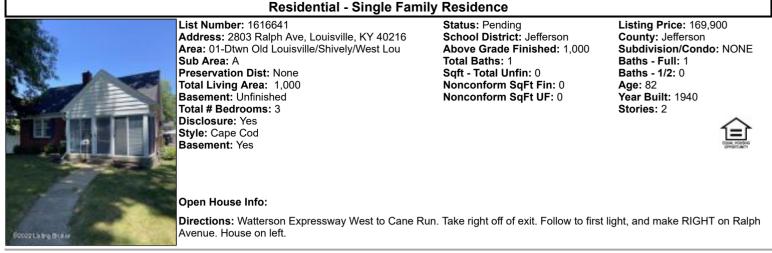

Welcome to 2803 Ralph Avenue. This three bedroom, one bath gem w/ detached garage will certainly take you back in time. Built in 1940, this home has an amazing feel, and is still in the same family since 1955. The hardwood, and stained doors throughout are both nostalgic, and attractive for those who appreciate the workmanship of a classic home. Updates include new bathroom shower and tub, vanity, and commode, handmade kitchen cabinets, granite, fixtures and beautiful replacement windows! The unfinished basement is ready for your personal touch. Schedule your private showing today!