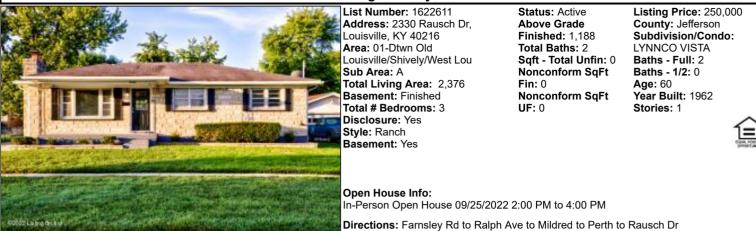

### **Residential - Single Family Residence**

List Number: 1612884 Address: 3308 Mildred Dr, Louisville, KY 40216 Area: 01-Dtwn Old Louisville/Shively/West lou Sub Area: A Municipality: Shively Total Living Area: 2,808 Basement: Finished Total # Bedrooms: 3 Disclosure: No Style: Ranch Basement: Yes Open House Info:

Listing Price: 264,900 County: Jefferson Subdivision/Condo: FERN LEA Baths - Full: 3 Baths - 1/2: 0 Age: 57 Year Built: 1965 Total Baths: Stories: 1

Directions: 264 to Cane Run North, to Ralph Ave to Mildred Drive

District:

Jefferson

Above

Grade Finished:

1 4 0 4

3

Honey STOP the Car! Welcome to where pride of ownership shows throughout. All Brick Exterior with front and back porch and 2 car attached garage. Upon entering the home, beautiful hardwood floors greet you, Large living room to accommodate guest. Formal dining room leads to the eat in Kitchen. Completing the main level are three bedrooms with large closets. The hall bath has been updated with a jetted tub. The primary bath has a shower with new tile. The basement has carpet throughout. There is a family entertainment area, office area, laundry room, furnace/storage room, and a bonus room with walk-in closet and another storage room.