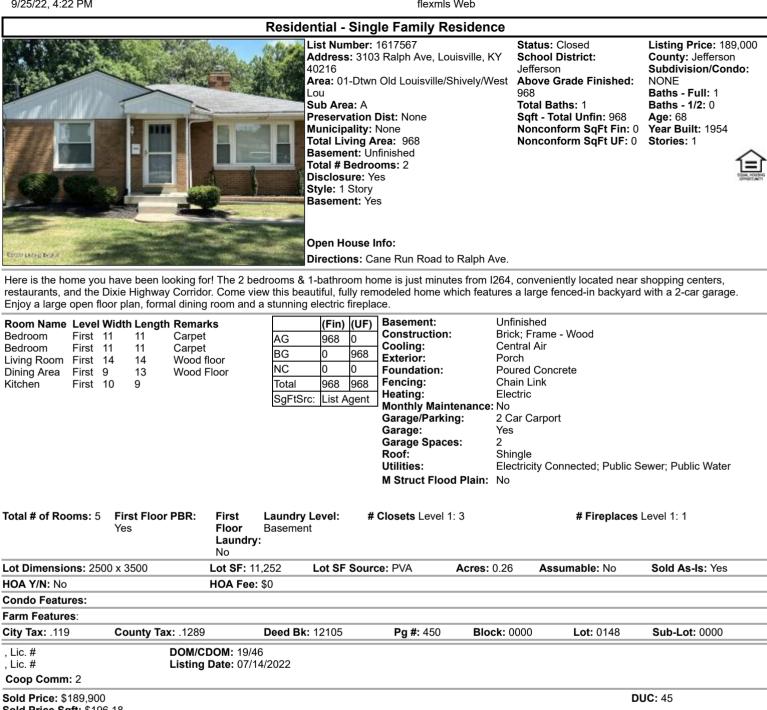

information on this sheet has been made available by the MLS and may not be the listing of the provider.

|                                                                                                    |                                             |                                                           | Residential - Sir                                                                                                  | ngle Family Resi                                                                                                                                          | dence                                                                                                                                    |                                                                |                                                                                                                                                     |
|----------------------------------------------------------------------------------------------------|---------------------------------------------|-----------------------------------------------------------|--------------------------------------------------------------------------------------------------------------------|-----------------------------------------------------------------------------------------------------------------------------------------------------------|------------------------------------------------------------------------------------------------------------------------------------------|----------------------------------------------------------------|-----------------------------------------------------------------------------------------------------------------------------------------------------|
|                                                                                                    |                                             |                                                           | Louisville, K<br>Area: 01-Dtt<br>Louisville/Sh<br>Sub Area: A<br>Municipality<br>Total Living                      | 711 Ralph Ave,<br>Y 40216<br>wn Old<br>hively/West Lou<br>Y: Louisville<br>  Area: 1,918<br>Partially Finished<br>rooms: 3<br>Yes<br>Cod                  | Status: Closed<br>Above Grade<br>Finished: 1,184<br>Total Baths: 1<br>Sqft - Total Unfi<br>Nonconform Sq<br>Fin: 0<br>Nonconform Sq<br>0 | Cou<br>Sub<br>SUI<br>n: 100 Bat<br>Ft Bat<br>Age<br>Ft UF: Yea | ting Price: 190,000<br>unty: Jefferson<br>odivision/Condo: WESSELS<br>BDIVIS<br>ths - Full: 1<br>ths - 1/2: 0<br>e: 64<br>ur Built: 1941<br>ries: 1 |
| U .                                                                                                | 1                                           | ( Start                                                   | Open House                                                                                                         | e Info:                                                                                                                                                   |                                                                                                                                          |                                                                |                                                                                                                                                     |
| Constant Sector                                                                                    |                                             |                                                           | Directions:                                                                                                        | cane run rd to ralph a                                                                                                                                    | ve to address                                                                                                                            |                                                                |                                                                                                                                                     |
| 3/1 FINISH                                                                                         | ED BASE                                     | MENT TOTAL REMODEL WIT                                    | H ATTACHED 1 CAR CA                                                                                                | RPORT                                                                                                                                                     |                                                                                                                                          |                                                                |                                                                                                                                                     |
| Room<br>Name<br>Living Roon<br>Bedroom<br>Kitchen<br>Full<br>Bathroom<br>Bedroom<br>Family<br>Room | First<br>First<br>First<br>Second<br>Baseme | First Floor PBR: No First<br>Floor                        | (Fin)   (UF     AG   1,184   0     BG   734   100     NC   0   0     Total   1,918   100     SgFtSrc:   List Agent | Construction:<br>Cooling:<br>Foundation:<br>Fencing:<br>Lot Description:<br>Garage/Parking:<br>Garage:<br>Roof:<br>Utilities:<br>M Struct Flood<br>Plain: | Water<br>No                                                                                                                              | ted; Fuel:Na                                                   | atural; Public Sewer; Public<br>: <b>es</b> Level 1: 0 Level 2: 0 Level<br>nent: 0                                                                  |
|                                                                                                    |                                             | Laund<br>No                                               | -                                                                                                                  |                                                                                                                                                           |                                                                                                                                          |                                                                |                                                                                                                                                     |
| Lot Dimens                                                                                         |                                             | Lot SF: 7,841                                             | Lot SF Source: Other                                                                                               | Acres: (                                                                                                                                                  | 0.25 Assumab                                                                                                                             | l <b>e:</b> No                                                 | Sold As-Is: No                                                                                                                                      |
| HOA Y/N: N<br>Condo Feat                                                                           |                                             | HOA Fee: \$0                                              |                                                                                                                    |                                                                                                                                                           |                                                                                                                                          |                                                                |                                                                                                                                                     |
| Farm Featu                                                                                         |                                             |                                                           |                                                                                                                    |                                                                                                                                                           |                                                                                                                                          |                                                                |                                                                                                                                                     |
| City Tax: .4                                                                                       |                                             | County Tax: .867                                          | Deed Bk: 12264                                                                                                     | <b>Pg #</b> : 979                                                                                                                                         | Block: 1079                                                                                                                              | Lot: 0009                                                      | Sub-Lot: 0025                                                                                                                                       |
| -                                                                                                  | ועד                                         |                                                           |                                                                                                                    | Fy #. 3/3                                                                                                                                                 | <b>DIUCK.</b> 10/3                                                                                                                       | LUI. 0009                                                      | <b>JUD-LUL</b> 0023                                                                                                                                 |
| , Lic. #<br>, Lic. #                                                                               |                                             | DOM/CDOM: 0/0<br>Listing Date: 01                         |                                                                                                                    |                                                                                                                                                           |                                                                                                                                          |                                                                |                                                                                                                                                     |
| Coop Com                                                                                           | <b>m:</b> 3                                 | Listing Date. 01                                          | 10 1/2022                                                                                                          |                                                                                                                                                           |                                                                                                                                          |                                                                |                                                                                                                                                     |
| Sold Price:<br>Sold Price:<br>Sold Date:<br>Sold Terms                                             | \$190,000<br><b>Sqft:</b> \$16<br>01/31/202 | 0.47<br>22                                                |                                                                                                                    |                                                                                                                                                           |                                                                                                                                          |                                                                | <b>DUC:</b> 30                                                                                                                                      |
| Contract A                                                                                         | cceptanc                                    | e Date: 01/01/2022<br>to be reliable, but is not guarante | ed. © 2022 MLS and FBS                                                                                             | DMCA Notice Prepare                                                                                                                                       | ed by Joe Gribbins on S                                                                                                                  | Sunday, Septe                                                  | ember 25, 2022 4·27 PM The                                                                                                                          |