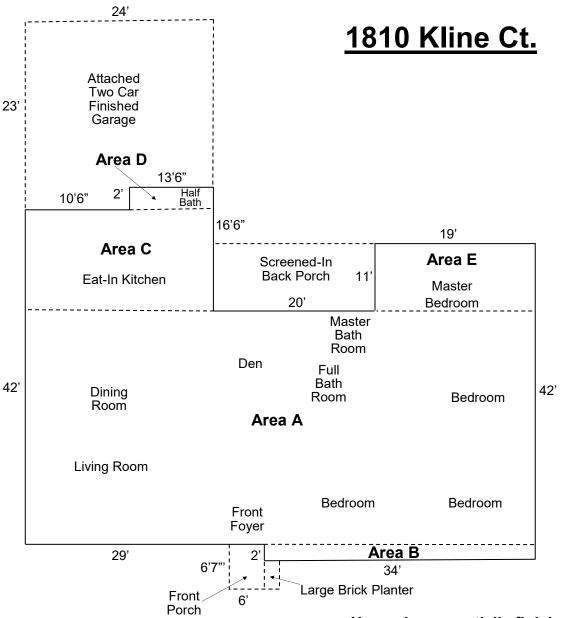

## Approx. Square Footage

Area A 63' <u>X 27'</u> 1,701 sq. ft.

Area B 34' X 2' 68 sq. ft.

Area C 24' X14.5'

X14.5' 348 sq. ft.

Area D 13.5' X 2' 27 sq. ft.

Area E 19' <u>X 11'</u> 209 sq. ft.

Area A 1,701 sq. ft.
Area B 68 sq. ft.
Area C 348 sq. ft.
Area D 27 sq. ft.
Area E 209 sq. ft.
Total 2.353 sq. ft.

otal 2,353 sq. ft. *Approximat*e

PVA Lists 2,356 sq. ft.