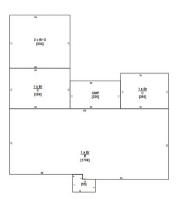

| Area Type       | Gross Area | Finished Area |
|-----------------|------------|---------------|
| Main Unit       | -          | 2,356         |
| Basement        | 1,706      | 0             |
| Attic           | NONE       | 0             |
| Attached Garage | 504        | n/a           |
| Detached Garage | -          | n/a           |

All measurements in square feet.

# **Property Sketch**