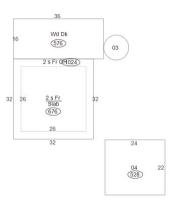

| Area Type       | Gross Area | Finished Area |
|-----------------|------------|---------------|
| Main Unit       | -          | 1,700         |
| Basement        | 0          | -             |
| Attic           | NONE       | 0             |
| Attached Garage | -          | n/a           |
| Detached Garage | 528        | n/a           |

All measurements in square feet.

### **Property Sketch**