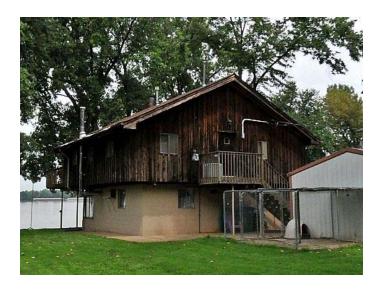

# 5455 JUNIPER BEACH RD

| 8921 STONE GREEN WAY,     |
|---------------------------|
| LOUISVILLE, KY 40220-4073 |
| STEBBINS PROPERTY         |
| MAINTENANCE LLC           |
| 020700210010              |
| \$150,000                 |
| \$134,830                 |
| \$284,830                 |
| 0.4865                    |
| 510 RES 1 FAMILY          |
| DWELLING                  |
| 11252 142                 |
| 500012                    |
| 21                        |
| Harrods Creek             |
| Jefferson County          |
| 917105 / JUNIPER BEACH    |
| Jefferson County          |
| View Tax Information      |
|                           |
|                           |

#### **Property Details**

| Туре                | 1 : SINGLE FAMILY             |
|---------------------|-------------------------------|
| Year Built          | 1983                          |
| Exterior Wall       | W2 WOOD SIDING                |
| Roof                | GABLE                         |
| Basement Foundation |                               |
| Condition           | BELOW NORMAL FOR AGE          |
| Heating Type        | 1 CENTRAL WARM AIR            |
| Central Air         | Yes                           |
| Fireplace           | No                            |
| Construction Frame  | Wood frame                    |
| Stories             | 2.00                          |
| Building Type       | 62 NEWER CONVENT'L 2/2+ STORY |
| Full Bathrooms      | 1                             |
| Half Bathrooms      | 0                             |
|                     |                               |