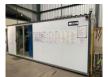

#### #126 • Mobile office (6m x 3m) with furniture, Epson printer, schredder, 2 x PC's, V... Notes

ASSET DESCRIPTION: Mobile office (6m x 3m) with furniture, Epson printer, schredder, 2 x PC's, VOIP phones, aircon LOCATION: Real Bicycle Company, Barry Erasmus Street, Berlin