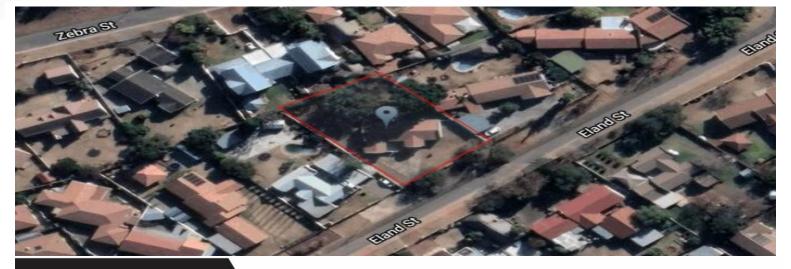

# **PROPERTY DETAILS**

| REGISTERED ADDRESS | : | Erf 126<br>[REMAINDER OF TOWNSHIP] JORDAANPARK<br>LESEDI LOCAL MUNICIPALITY GAUTENG |
|--------------------|---|-------------------------------------------------------------------------------------|
| BETTER KNOWN AS    | : | 5 ELAND STREET, HEIDELBERG, VEREENIGING                                             |
| ERF NUMBER         | : | 126                                                                                 |
| ERF SIZE           | : | 1200 m²                                                                             |
| TITLE DEED NUMBER  | : | T12583/1982                                                                         |
| OWNERSHIP TYPE     | : | Freehold                                                                            |
| ZONING             | : | Residential                                                                         |
| GPS COORDINATES    | : | -26.5047, 28.3423                                                                   |