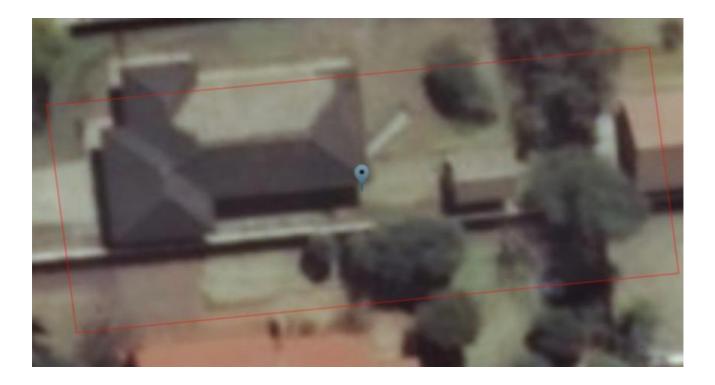

| REGISTERED ADDRESS | : | Erf 93 STEELPARK EMFULENI LOCAL MUNICIPALITY<br>GAUTENG |
|--------------------|---|---------------------------------------------------------|
| BETTER KNOWN AS    | : | 96 CARBON ROAD, STEELPARK, VEREENIGING, GAUTENG         |
| ERF NUMBER         | : | 93                                                      |
| ERF SIZE           | : | 1013 m <sup>2</sup>                                     |
| TITLE DEED NUMBER  | : | T72957/2016                                             |
| OWNERSHIP TYPE     | : | Freehold                                                |
| ZONING             | : | Residential                                             |
| GPS COORDINATES    | : | -26.6382, 27.8782                                       |
|                    |   |                                                         |