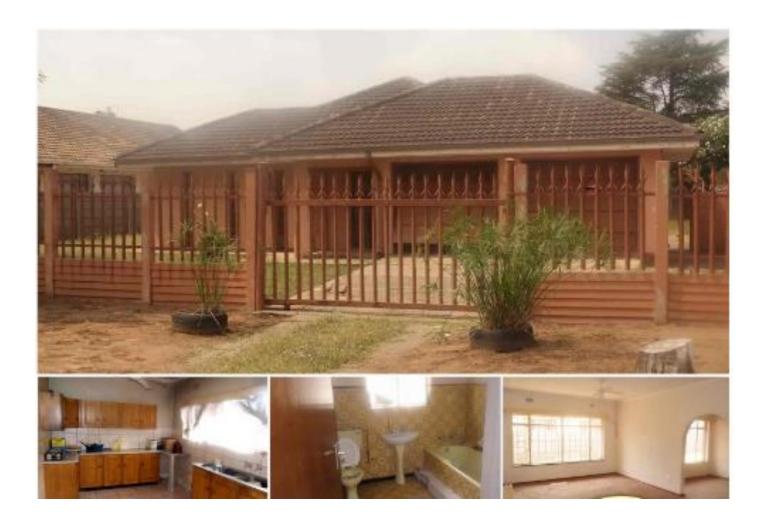

# **PROPERTY DESCRIPTION**

The property has 3 bedrooms, 1.5 bathrooms, lounge, dining area, kitchen with a double garage as outbuildings. The exterior finishes include a pitched concrete tile roof with plastered and painted walls.

The property is good investment that just needs some minor renovations. Some of the defects include roof leaks, peeling paint and old carpets that may have to be replaced. The boundary walls have been destroyed by surrounding trees.

#### **Main Features**

- 6 Kitchen
- Eounge
- Dining Room
- 1.5 Bathrooms
- 3 Bedrooms

#### **External Features**

- Flatlet
- 0 2 Garage

The property is situated in an established residential area in STEELPARK, within easy distance to most local amenities and main arterial routes as represented in the table below: