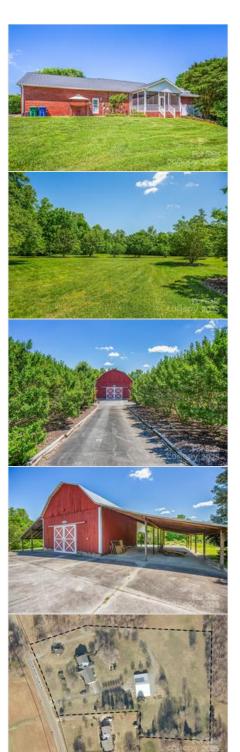

**Heat Pump** Central Air Heat: Cool: **Association Information** 

Subject to HOA: None Subj to CCRs: No **HOA Subj Dues:** 

SELLING VIA ONLINE AUCTION, LIST PRICE IS CURRENT HIGH BID PLUS BUYERS PREMIUM. Discover the perfect blend of space, privacy, and rural charm at this stunning 4 bed/3 bath 4,693 sq ft brick home nestled on 4.38 beautifully manicured acres in Stokesdale, NC. This spacious property offers a full finished basement, ideal for extended living, entertaining, or your dream workshop. Enjoy the peaceful outdoors from the screened-in back porch overlooking mature landscaping, flowering trees, and a professionally maintained lawn. The property features a full concrete driveway that leads to both the home and a large barn, providing convenience and functionality. Whether you're looking to start a small farm, plant expansive gardens, or live a self-sustaining lifestyle, this property is perfect. With its rural setting, but convenient access to nearby amenities, this is a rare opportunity to own a unique piece of North Carolina countryside. Auction ends 6/3/25, visit auction website for more info.