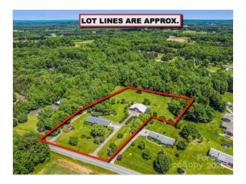

## 2227 Gideon Grove Church Road, Stokesdale, North Carolina 27357-8081

2227 Gideon Grove Church Road, Stokesdale, North Carolina 27357-8081

4255764 Category: Residential

Parcel ID: 116016 County: Rockingham 4.38 Acres:

**Heat Pump** Central Air Heat: Cool: **Association Information** 

Subject to HOA: None Subj to CCRs: No **HOA Subj Dues:** 

SELLING VIA ONLINE AUCTION, LIST PRICE IS CURRENT HIGH BID PLUS BUYERS PREMIUM. Discover the perfect blend of space, privacy, and rural charm at this stunning 4 bed/3 bath 4,693 sq ft brick home nestled on 4.38 beautifully manicured acres in Stokesdale, NC. This spacious property offers a full finished basement, ideal for extended living, entertaining, or your dream workshop. Enjoy the peaceful outdoors from the screened-in back porch overlooking mature landscaping, flowering trees, and a professionally maintained lawn. The property features a full concrete driveway that leads to both the home and a large barn, providing convenience and functionality. Whether you're looking to start a small farm, plant expansive gardens, or live a self-sustaining lifestyle, this property is perfect. With its rural setting, but convenient access to nearby amenities, this is a rare opportunity to own a unique piece of North Carolina countryside. Auction ends 6/3/25, visit auction website for more info.