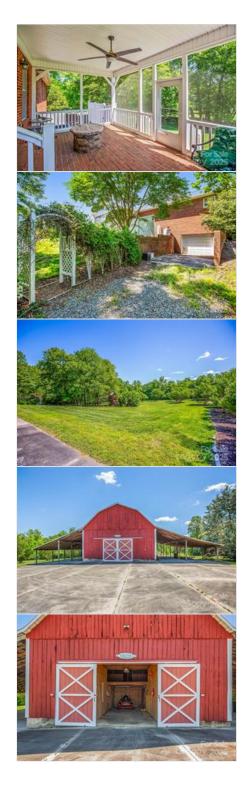

**Heat Pump** Central Air Heat: Cool: **Association Information** 

Subject to HOA: None Subj to CCRs: No **HOA Subj Dues:** 

SELLING VIA ONLINE AUCTION, LIST PRICE IS CURRENT HIGH BID PLUS BUYERS PREMIUM. Discover the perfect blend of space, privacy, and rural charm at this stunning 4 bed/3 bath 4,693 sq ft brick home nestled on 4.38 beautifully manicured acres in Stokesdale, NC. This spacious property offers a full finished basement, ideal for extended living, entertaining, or your dream workshop. Enjoy the peaceful outdoors from the screened-in back porch overlooking mature landscaping, flowering trees, and a professionally maintained lawn. The property features a full concrete driveway that leads to both the home and a large barn, providing convenience and functionality. Whether you're looking to start a small farm, plant expansive gardens, or live a self-sustaining lifestyle, this property is perfect. With its rural setting, but convenient access to nearby amenities, this is a rare opportunity to own a unique piece of North Carolina countryside. Auction ends 6/3/25, visit auction website for more info.

## 2227 Gideon Grove Church Road, Stokesdale, North Carolina 27357-8081

2227 Gideon Grove Church Road, Stokesdale, North Carolina 27357-8081

4255764 Category: Residential

Parcel ID: 116016 County: Rockingham 4.38 Acres: