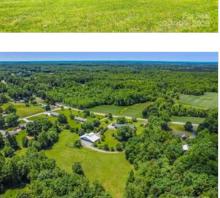

**Heat Pump** Central Air Heat: Cool: **Association Information** 

Subject to HOA: None Subj to CCRs: No **HOA Subj Dues:** 

SELLING VIA ONLINE AUCTION, LIST PRICE IS CURRENT HIGH BID PLUS BUYERS PREMIUM. Discover the perfect blend of space, privacy, and rural charm at this stunning 4 bed/3 bath 4,693 sq ft brick home nestled on 4.38 beautifully manicured acres in Stokesdale, NC. This spacious property offers a full finished basement, ideal for extended living, entertaining, or your dream workshop. Enjoy the peaceful outdoors from the screened-in back porch overlooking mature landscaping, flowering trees, and a professionally maintained lawn. The property features a full concrete driveway that leads to both the home and a large barn, providing convenience and functionality. Whether you're looking to start a small farm, plant expansive gardens, or live a self-sustaining lifestyle, this property is perfect. With its rural setting, but convenient access to nearby amenities, this is a rare opportunity to own a unique piece of North Carolina countryside. Auction ends 6/3/25, visit auction website for more info.