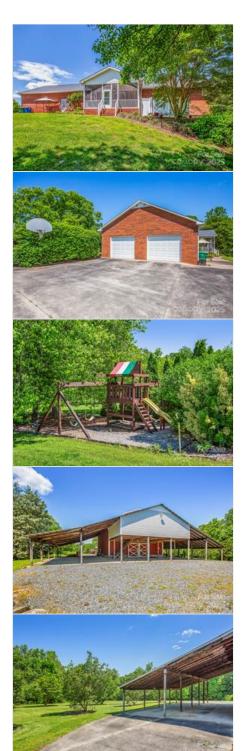

**Heat Pump** Central Air Heat: Cool: **Association Information** 

Subject to HOA: None Subj to CCRs: No **HOA Subj Dues:** 

SELLING VIA ONLINE AUCTION, LIST PRICE IS CURRENT HIGH BID PLUS BUYERS PREMIUM. Discover the perfect blend of space, privacy, and rural charm at this stunning 4 bed/3 bath 4,693 sq ft brick home nestled on 4.38 beautifully manicured acres in Stokesdale, NC. This spacious property offers a full finished basement, ideal for extended living, entertaining, or your dream workshop. Enjoy the peaceful outdoors from the screened-in back porch overlooking mature landscaping, flowering trees, and a professionally maintained lawn. The property features a full concrete driveway that leads to both the home and a large barn, providing convenience and functionality. Whether you're looking to start a small farm, plant expansive gardens, or live a self-sustaining lifestyle, this property is perfect. With its rural setting, but convenient access to nearby amenities, this is a rare opportunity to own a unique piece of North Carolina countryside. Auction ends 6/3/25, visit auction website for more info.