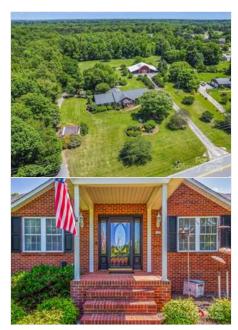

**Heat Pump** Central Air Heat: Cool: **Association Information** 

Subject to HOA: None Subj to CCRs: No **HOA Subj Dues:** 

SELLING VIA ONLINE AUCTION, LIST PRICE IS CURRENT HIGH BID PLUS BUYERS PREMIUM. Discover the perfect blend of space, privacy, and rural charm at this stunning 4 bed/3 bath 4,693 sq ft brick home nestled on 4.38 beautifully manicured acres in Stokesdale, NC. This spacious property offers a full finished basement, ideal for extended living, entertaining, or your dream workshop. Enjoy the peaceful outdoors from the screened-in back porch overlooking mature landscaping, flowering trees, and a professionally maintained lawn. The property features a full concrete driveway that leads to both the home and a large barn, providing convenience and functionality. Whether you're looking to start a small farm, plant expansive gardens, or live a self-sustaining lifestyle, this property is perfect. With its rural setting, but convenient access to nearby amenities, this is a rare opportunity to own a unique piece of North Carolina countryside. Auction ends 6/3/25, visit auction website for more info.