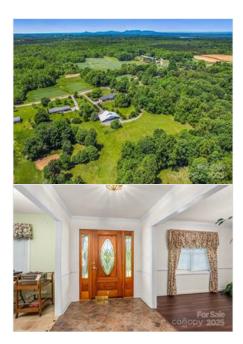

**Heat Pump** Central Air Heat: Cool: **Association Information** 

Subject to HOA: None Subj to CCRs: No **HOA Subj Dues:** 

SELLING VIA ONLINE AUCTION, LIST PRICE IS CURRENT HIGH BID PLUS BUYERS PREMIUM. Discover the perfect blend of space, privacy, and rural charm at this stunning 4 bed/3 bath 4,693 sq ft brick home nestled on 4.38 beautifully manicured acres in Stokesdale, NC. This spacious property offers a full finished basement, ideal for extended living, entertaining, or your dream workshop. Enjoy the peaceful outdoors from the screened-in back porch overlooking mature landscaping, flowering trees, and a professionally maintained lawn. The property features a full concrete driveway that leads to both the home and a large barn, providing convenience and functionality. Whether you're looking to start a small farm, plant expansive gardens, or live a self-sustaining lifestyle, this property is perfect. With its rural setting, but convenient access to nearby amenities, this is a rare opportunity to own a unique piece of North Carolina countryside. Auction ends 6/3/25, visit auction website for more info.