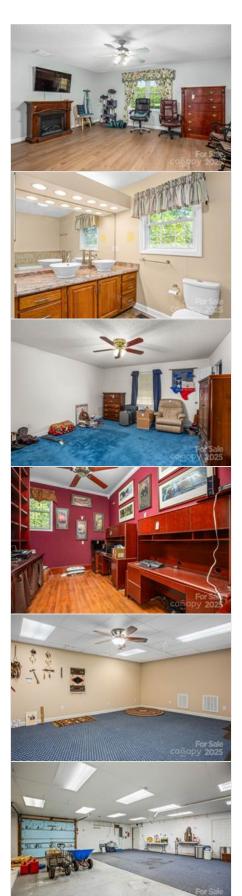

**Heat Pump** Central Air Heat: Cool: **Association Information** 

Subject to HOA: None Subj to CCRs: No **HOA Subj Dues:** 

SELLING VIA ONLINE AUCTION, LIST PRICE IS CURRENT HIGH BID PLUS BUYERS PREMIUM. Discover the perfect blend of space, privacy, and rural charm at this stunning 4 bed/3 bath 4,693 sq ft brick home nestled on 4.38 beautifully manicured acres in Stokesdale, NC. This spacious property offers a full finished basement, ideal for extended living, entertaining, or your dream workshop. Enjoy the peaceful outdoors from the screened-in back porch overlooking mature landscaping, flowering trees, and a professionally maintained lawn. The property features a full concrete driveway that leads to both the home and a large barn, providing convenience and functionality. Whether you're looking to start a small farm, plant expansive gardens, or live a self-sustaining lifestyle, this property is perfect. With its rural setting, but convenient access to nearby amenities, this is a rare opportunity to own a unique piece of North Carolina countryside. Auction ends 6/3/25, visit auction website for more info.

General Information School Information Single Family Elem: Unspecified **Unspecified** Style: Middle: Levels Abv Grd: Unspecified 1 Story w/Bsmt High: Const Type: Site Built

SubType:

**Building Information** # Beds FB/HB HLA Non-HLA Beds: Level Baths: 3/0 Main: 2/0 2,538 Upper: 0 Yr Built: 1994 Third: 0 New Const: No Lower: 0 Prop Compl: Cons Status: Bsmt: 1/ 2.155 2LQt: Builder: Model:

**Features** 

Shop, Bath/Stubbed, Fully Finished,

Storage Space Foundation: **Basement** Fireplaces: Yes/Gas Log(s)

Accessibility: Construct Type: Site Built Exterior Cover: **Brick Full** Road Frontage: