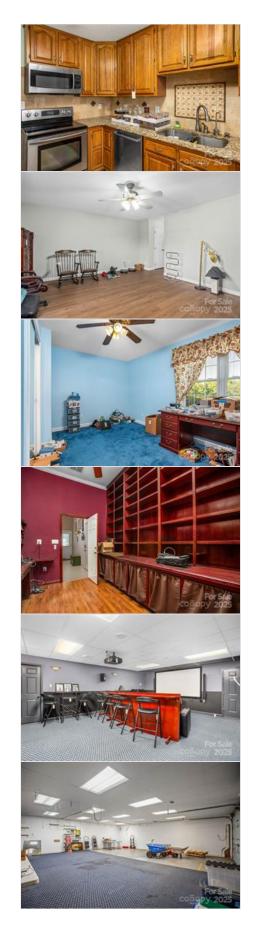

**Heat Pump** Central Air Heat: Cool: **Association Information** 

Subject to HOA: None Subj to CCRs: No **HOA Subj Dues:** 

SELLING VIA ONLINE AUCTION, LIST PRICE IS CURRENT HIGH BID PLUS BUYERS PREMIUM. Discover the perfect blend of space, privacy, and rural charm at this stunning 4 bed/3 bath 4,693 sq ft brick home nestled on 4.38 beautifully manicured acres in Stokesdale, NC. This spacious property offers a full finished basement, ideal for extended living, entertaining, or your dream workshop. Enjoy the peaceful outdoors from the screened-in back porch overlooking mature landscaping, flowering trees, and a professionally maintained lawn. The property features a full concrete driveway that leads to both the home and a large barn, providing convenience and functionality. Whether you're looking to start a small farm, plant expansive gardens, or live a self-sustaining lifestyle, this property is perfect. With its rural setting, but convenient access to nearby amenities, this is a rare opportunity to own a unique piece of North Carolina countryside. Auction ends 6/3/25, visit auction website for more info.

General Information School Information Single Family Elem: Unspecified **Unspecified** Style: Middle: Levels Abv Grd: Unspecified 1 Story w/Bsmt High: Const Type: Site Built

SubType:

**Building Information** # Beds FB/HB HLA Non-HLA Beds: Level Baths: 3/0 Main: 2/0 2,538 Upper: 0 Yr Built: 1994 Third: 0 New Const: No Lower: 0 Prop Compl: Cons Status: Bsmt: 1/ 2.155 2LQt: Builder: Model:

**Features** 

Shop, Bath/Stubbed, Fully Finished,

Storage Space Foundation: **Basement** Fireplaces: Yes/Gas Log(s)

Accessibility: Construct Type: Site Built Exterior Cover: **Brick Full** Road Frontage: