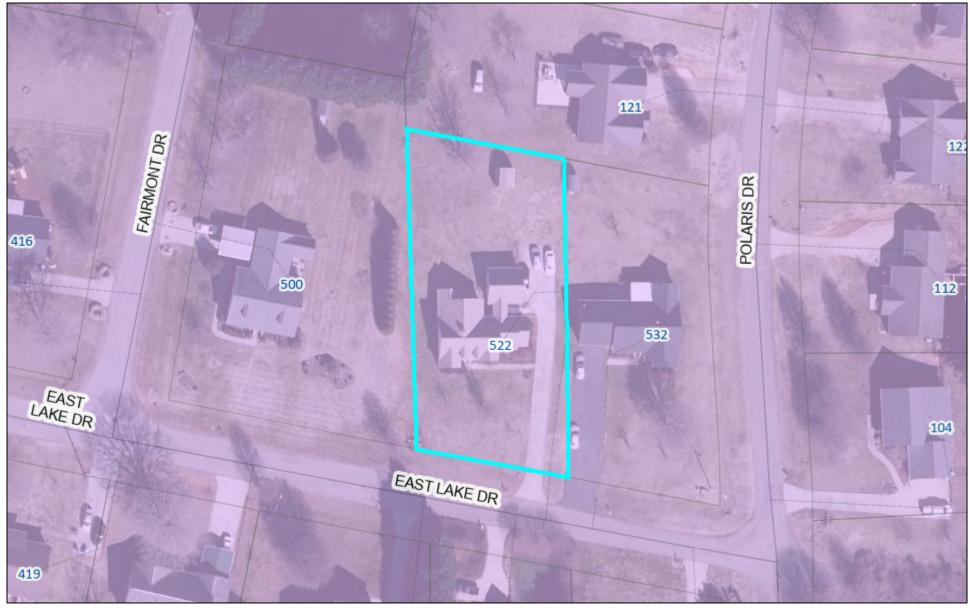

Owner: HUDSON JOHNNIE L

HUDSON BARBARA J

Owner Address: 522 EAST LAKE DRIVE

City: MOCKSVILLE ZIPCode: 27028-2654

 Zhr Code:
 2/026-2034

 State:
 NC

 Total Acres:
 0.46

 Sale Date:
 5 / 2004

 Deed Book/Page:
 05520513

 Plat Book/Page:
 0006 130

## Parcel Map

NC PIN: 5748203678 County ID: J5050A0003

Total Market Value: 265900
Total Assessed Value: 265900
Parcel Land Value: 50000
Parcel Building Value: 209730