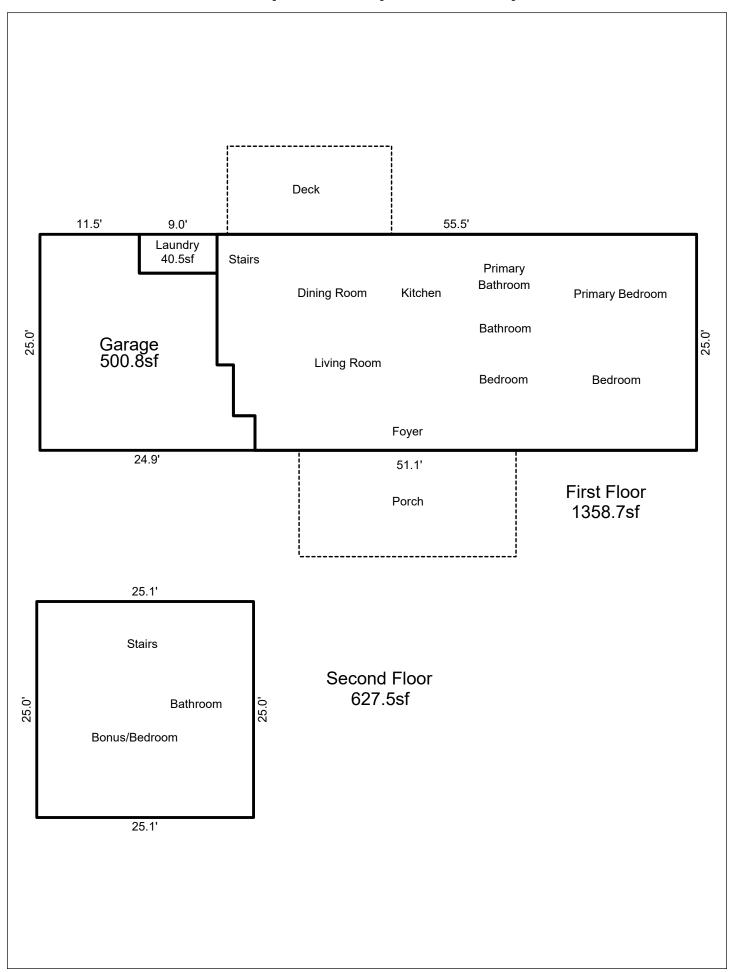

## 139 Elysian Drive (1986.2 sf HLA)

|                 |                     |              |          | SUBJECT INFO |  |
|-----------------|---------------------|--------------|----------|--------------|--|
| ile No.:        | Parce               | el No.:      |          |              |  |
|                 | Address:            |              |          |              |  |
| City:<br>Owner: | County:             |              | State:   | ZipCode:     |  |
| Client:         | Client              | Address:     |          |              |  |
| Appraiser       |                     | Inspection   | on Date: |              |  |
|                 |                     |              |          | SKETCH       |  |
|                 | First Floor (GLA1)  |              |          |              |  |
|                 | 53.60 x             | 16.50 =      | 884.40   |              |  |
|                 | 10.60 x             | 1.90 =       | 20.14    |              |  |
|                 | 51.10 x             | 4.00 =       | 204.40   |              |  |
|                 | 55.50 x             | 4.50 =       | 249.75   |              |  |
|                 | Second Floor (GLA2) |              |          |              |  |
|                 |                     | 25.00 =      | 627.50   |              |  |
|                 | Garage (GAR)        | <del>-</del> |          |              |  |
|                 |                     | 20.50 =      | 420.25   |              |  |
|                 |                     | 1.90 =       |          |              |  |
|                 |                     |              |          |              |  |
|                 |                     | 4.50 =       |          |              |  |
|                 |                     | 2.50 =       | 10.00    |              |  |
|                 | Laundry (OTH)       |              |          |              |  |
|                 | 9.00 x              | 4.50 =       | 40.50    |              |  |
|                 | Deck (P/P)          |              |          |              |  |
|                 | 19.00 x             | 10.20 =      | 193.80   |              |  |
|                 | Porch (P/P)         |              |          |              |  |
|                 | 25.10 x             | 12.30 =      | 308.73   |              |  |
|                 |                     |              |          |              |  |
|                 |                     |              |          |              |  |
|                 |                     |              |          |              |  |
|                 |                     |              |          |              |  |
|                 |                     |              |          |              |  |
|                 |                     |              |          |              |  |
|                 |                     |              |          |              |  |
|                 |                     |              |          |              |  |
|                 |                     |              |          |              |  |
|                 |                     |              |          |              |  |
|                 |                     |              |          |              |  |
|                 |                     |              |          |              |  |
|                 |                     |              |          |              |  |
|                 |                     |              |          |              |  |
|                 |                     |              |          |              |  |
|                 |                     |              |          |              |  |
|                 |                     |              |          |              |  |
|                 |                     |              |          |              |  |
|                 |                     |              |          |              |  |
|                 |                     |              |          |              |  |
|                 |                     |              |          |              |  |
|                 |                     |              |          |              |  |
|                 |                     |              |          |              |  |
|                 |                     |              |          |              |  |
|                 |                     |              |          |              |  |