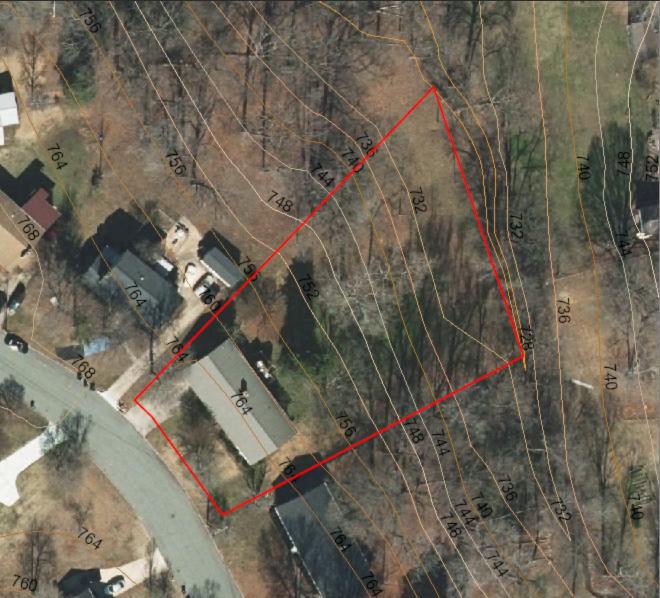

## Davidson County GIS

Parcel Number: 11181000F0081 Land Units: LT

**Pin Id :** 6726-01-48-5984 **Deed Book:** 2131 **Pg:** 1400

MARTIN RICHARD ALLEN

**Owner:** 118 DELTA ST **Deed Date:** 01/28/2014

**LEXINGTON NC 27292-0000** 

Property Address: 118 DELTA ST Account Number: 9104166

Township: 11 Exempt Code:

Building Value:\$176,680 Other Building Value:\$1,990Land Value:\$25,000 Market Value:\$203,670Assessed Value:\$203,670 Deferred Value:\$0

**Legal Description :** P=14-16 BF L81-84 BK2131-1400 NOR