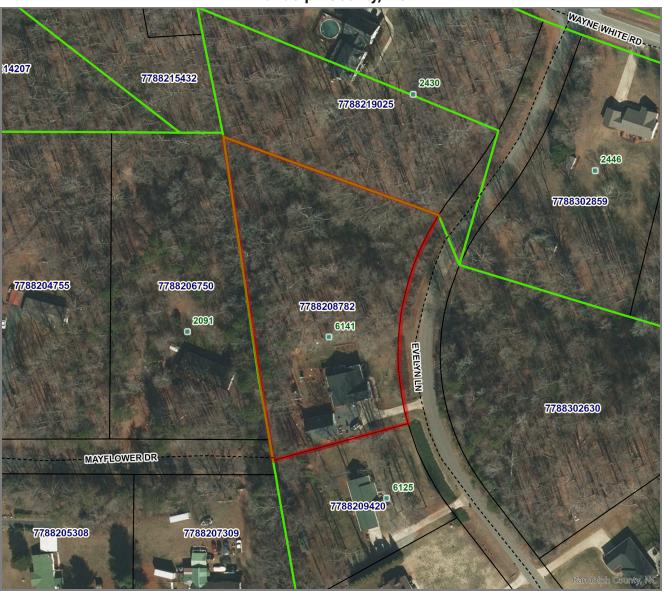

## **Randolph County, NC**

| REID                 | 65329                     | OWNER ADDRESS2   |                       |
|----------------------|---------------------------|------------------|-----------------------|
| PIN                  | 7788208782                | OWNER CITY       | PLEASANT GARDEN       |
| TAXED ACREAGE        | 2.08                      | OWNER STATE      | NC                    |
| PROPERTY DESCRIPTION | WEATHERLY FARMS SE 2 LO 6 | OWNER ZIP        | 27313                 |
| DEED BOOK & PAGE     | 002682/01336              | LOCATION ADDRESS | 6141 EVELYN LN        |
| PLAT BOOK & PAGE     | 67-87                     | LOCATION ZIP     | PLEASANT GARDEN,27313 |
| OWNER                | GRIFFINS, ASHLEY KEIKO    | DATA REFRESHED   | 3/3/2024              |
| OWNER ADDRESS        | 6141 EVELYN LN            |                  |                       |

Map Scale

1 inch = 141 feet

3/8/2024