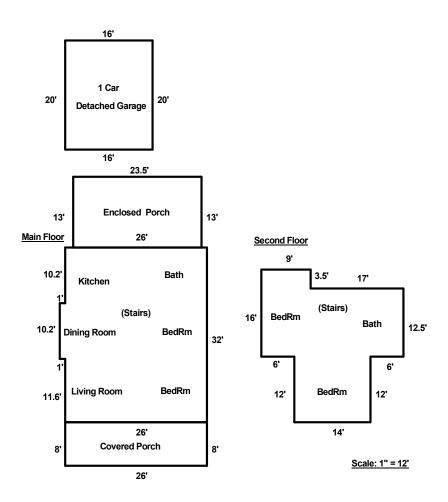

File No. 23120006

Borrower or Owner HANDY WORKS BY JCLARK LLC

Property Address 408 E Sixteenth St

City Winston Salem County Forsyth State NC Zip Code 27105

Client ORE financial Services, LLC

| UMMARY          | SQ FT AREA | PERIMETER | AREA CALCULATION DETAILS |             |   |
|-----------------|------------|-----------|--------------------------|-------------|---|
| ving Area       |            |           | First Floor              |             |   |
| First Floor     | 842        | 118       | 26.0 X 32                | 2.0 = 832.0 | ) |
| Second Floor    | 525        | 108       | 1.0 X 10                 |             |   |
| Total           | 1367       | 226       | Total                    | 842.2       | 2 |
|                 |            |           | Second Floor             |             |   |
| arage/Carport   | 200        | =-        |                          | 6.0 = 144.0 |   |
| Detached Garage | 320        | 72        |                          | 2.5 = 212.5 |   |
|                 |            |           | 3.0 X 12                 |             |   |
| orches/Patios   | 000        | 70        | 11.0 X 12                |             |   |
| Enclosed Porch  | 306        | 73        | Total                    | 524.5       | 5 |
| Porch           | 208        | 68        |                          |             |   |
|                 |            |           |                          |             |   |
|                 |            |           |                          |             |   |
|                 |            |           |                          |             |   |
|                 |            |           |                          |             |   |
|                 |            |           |                          |             |   |
|                 |            |           |                          |             |   |
|                 |            |           |                          |             |   |
|                 |            |           |                          |             |   |
|                 |            |           |                          |             |   |
|                 |            |           |                          |             |   |
|                 |            |           |                          |             |   |
|                 |            |           | l                        |             | 1 |